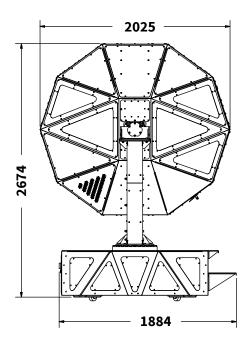

#### MAIN DIMENSIONS

| TOTAL | LENGTH |
|-------|--------|

2025 mm | 79.72 in

TOTAL WIDTH

TOTAL HEIGHT

2283 mm | 89.6 in 2674 mm | 105.3 in

## **GENERAL DIMENSIONS**