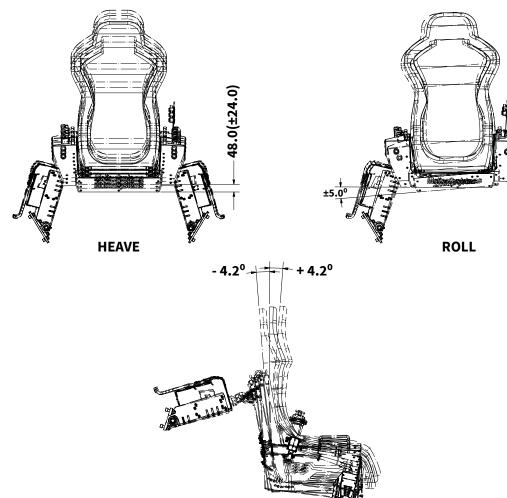

#### MOVEMENT PERFORMANCE ALONG THE AXIS

| LONGIT | UD | NAL |
|--------|----|-----|
|        |    |     |

Max angular movement speed: 90°/s Max angular acceleration of motion: 30°/s²

LATERAL

Max angular movement speed: 90°/s Max angular acceleration of motion: 30°/s²