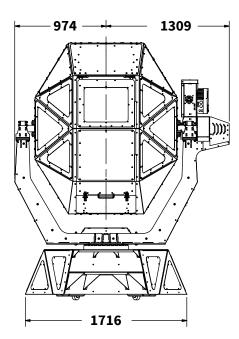

## **GENERAL DIMENSIONS**

#### MAIN DIMENSIONS

| TOTAL | LENGTH |
|-------|--------|

2025 mm | 79.72 in

TOTAL WIDTH

TOTAL HEIGHT

2283 mm | 89.6 in 2674 mm | 105.3 in