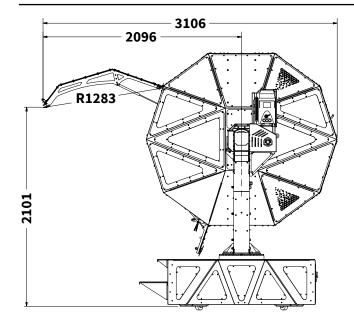

vanced simulations such as space rocket launch or space travel.

# KEY FEATURES





### **GENERAL SPECIFICATION PS-2ROT3-150**

#### MOVEMENT PERFORMANCE ALONG THE AXIS

| LONGIT | UD | NAL |
|--------|----|-----|
|        |    |     |

Max angular movement speed: 90°/s Max angular acceleration of motion: 30°/s²

LATERAL

Max angular movement speed: 90°/s Max angular acceleration of motion: 30°/s²

#### PAYLOAD SPECIFICATION

| PAYLOAD        |  |
|----------------|--|
| PRODUCT WEIGHT |  |

150 kg | 331 lb **1950 kg |** 4300 lb

#### MAIN DIMENSIONS

| TOTAL | LENGTH |
|-------|--------|

2025 mm | 79.72 in

TOTAL WIDTH

TOTAL HEIGHT

2283 mm | 89.6 in 2674 mm | 105.3 in

#### POWER REQUIREMENTS

2 x Single Phase 230V or 3-Phase POWER SUPPLY SYSTEM 400V

## **GENERAL DIMENSIONS**