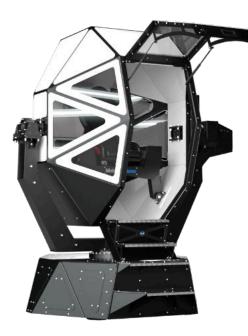

## MOTION SYSTEM PS-2ROT3-150

PS-2ROT3-150 is an original device dedicated for educational and entertainment purposes. Unlimited motion in two axes (2DOF) and additional 3DOF seat inside a cockpit allows to contribute the most advanced simulations such as space rocket launch or space travel.