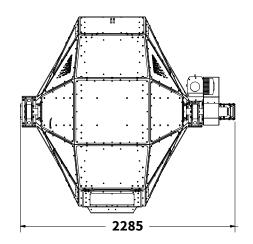

#### MAIN DIMENSIONS

| TOTAL | LENGTH |
|-------|--------|

2025 mm | 79.72 in

TOTAL WIDTH

TOTAL HEIGHT

2283 mm | 89.6 in 2674 mm | 105.3 in

## **GENERAL DIMENSIONS**