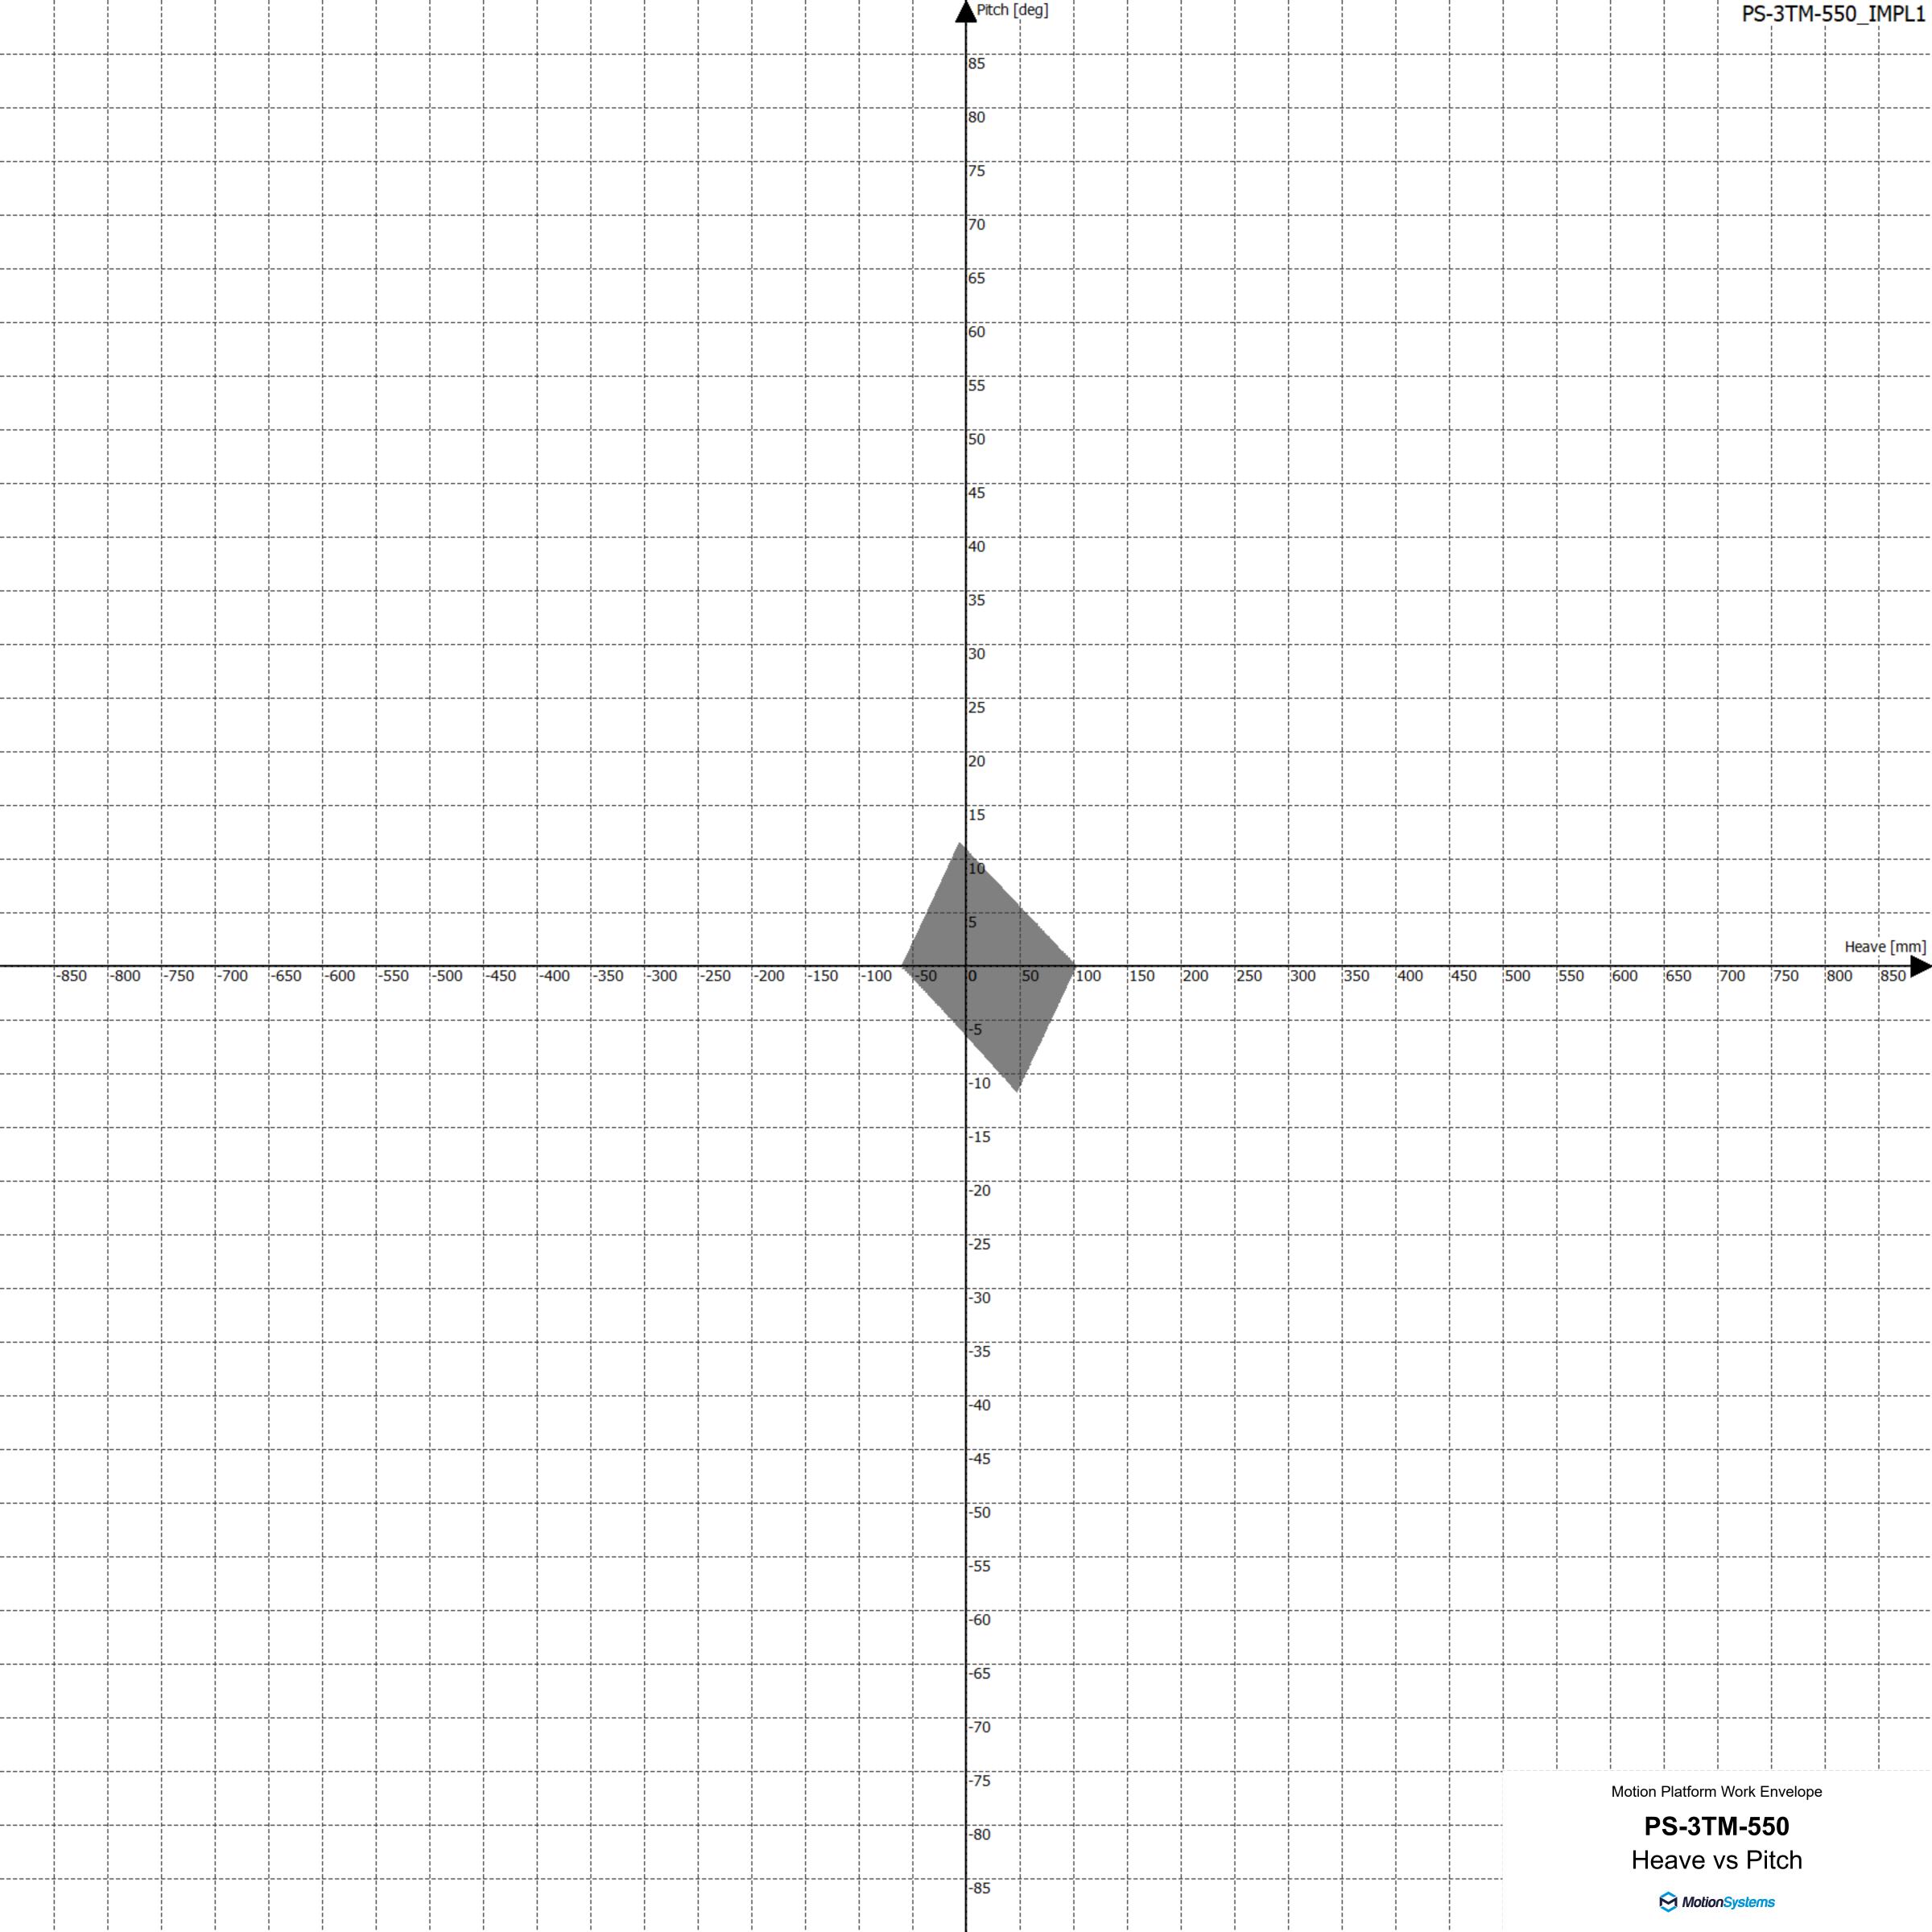

|      |      |            |      |                        |      | <br>                                    |                               | <br>  |                       |                          | <br>                               |              |        |              |      |            | Roll [de                                                                                | eg] |                          |                                |                               |                                | <br>                                |       |         | <br>         |              |                          |                | PS-            | 3TM-5 | 550_I | MPL1    |
|------|------|------------|------|------------------------|------|-----------------------------------------|-------------------------------|-------|-----------------------|--------------------------|------------------------------------|--------------|--------|--------------|------|------------|-----------------------------------------------------------------------------------------|-----|--------------------------|--------------------------------|-------------------------------|--------------------------------|-------------------------------------|-------|---------|--------------|--------------|--------------------------|----------------|----------------|-------|-------|---------|
|      |      |            |      |                        |      |                                         |                               |       |                       |                          |                                    |              |        |              |      | 8          | 35                                                                                      |     |                          |                                |                               |                                |                                     |       |         |              |              |                          |                |                |       |       |         |
|      |      |            |      | /                      |      |                                         | <br>!<br>!                    | L ·   |                       | <br> <br>                |                                    |              |        |              |      | 8          | 30                                                                                      |     |                          | .L                             | †<br>!                        | <del></del>                    | L                                   |       |         |              |              | <br> <br> <br> <br>      |                | <br> <br> <br> |       |       |         |
|      |      |            |      | <br> <br>              |      | †                                       | <br> <br>                     |       | i                     | <br> <br>                |                                    | <del></del>  |        |              |      | 7          | 75                                                                                      |     |                          | ;<br> <br>                     | <u>.</u>                      |                                | <br> <br> <br> <br> <br> <br>       |       |         | <del>-</del> |              | <br> <br> <br> <br>      |                | <br> <br> <br> |       |       |         |
|      |      |            |      | <br>  <br>  <br>  <br> |      | †<br>!<br>!<br>!<br>!                   | <br> <br> <br> <br>           |       | <del></del>           | <br> <br> <br> <br> <br> |                                    | +            |        |              |      | 7          | 70                                                                                      |     | <br> <br>                | <br>  <br>  <br>               | <del></del>                   | <del> </del>                   |                                     |       |         |              |              | <br> <br> <br> <br> <br> |                | <del> </del>   |       |       |         |
|      |      |            |      | /                      |      |                                         | /<br>!<br>!                   |       | †                     | <br> <br> <br>           |                                    |              |        |              |      | 6          | 55                                                                                      |     |                          | <br> <br> <br>                 | †<br>!                        | <del></del>                    | L                                   |       |         |              |              | <br>!<br>!               |                | <br>!<br>!     |       |       |         |
|      |      |            |      |                        |      | †<br>!<br>!<br>!                        | <br>!<br>!                    |       | <del></del>           | <del> </del>             |                                    | <del> </del> |        |              |      | 6          | 50                                                                                      |     |                          | <br>!<br>!                     | <del> </del>                  |                                | <br>  <br> <br> <br> <br> <br>      |       |         |              |              |                          |                | <del></del>    |       |       |         |
|      |      |            |      |                        |      | ÷                                       | <del></del>                   |       | <del></del>           |                          |                                    |              |        |              |      | 5          | 55                                                                                      |     |                          |                                | <del></del>                   |                                | <br>!<br>!<br>!                     |       |         |              |              |                          |                | <del> </del>   |       |       |         |
|      |      |            |      |                        |      | i<br> <br> <br> <br>                    | <br> <br>                     |       | ļ                     | <br> <br>                |                                    | <del></del>  |        | <del> </del> | i    |            | 50                                                                                      |     |                          | <br> <br>                      | ļ                             | ļ                              | <br> <br> <br> <br> <br> <br>       |       |         |              |              | <br> <br> <br>           | - <del> </del> | <br> <br>      |       |       |         |
|      |      |            |      |                        |      | i<br> <br> <br> <br>                    | <br> <br>                     |       | <del></del>           | <br> <br>                | <br>  <br> <br>                    | i            |        | ·            |      | 4          | 45                                                                                      |     |                          |                                | <del></del>                   | <del> </del>                   | <br> <br> <br> <br> <br> <br>       |       |         |              |              | <br> <br> <br>           |                | <br> <br>      |       |       |         |
|      |      |            |      |                        |      |                                         |                               | <br>  |                       | <del> </del>             | <br>                               |              |        |              |      | 4          | 40                                                                                      |     |                          | <br>                           |                               |                                | <br> <br> <br> <br> <br> <br>       |       |         |              |              |                          |                | <br>!          |       |       |         |
|      |      |            |      |                        |      | <br> <br> <br> <br> <br> <br>           | <br> <br> <br>                | <br>  |                       | <del></del>              | <br>                               | <del></del>  |        |              |      | 3          | 35                                                                                      |     |                          | <br>!<br>!                     |                               | <br> <br>                      | L                                   |       |         |              | .+           | <br> <br> <br>           | - <del> </del> | <del></del>    |       |       |         |
|      |      |            |      |                        |      | <br> <br> <br> <br> <br> <br> <br>      | i<br>                         | <br>  | i<br>                 | i                        | <br> <br> <br> <br> <br> <br>      |              |        |              |      | 3          | 30                                                                                      |     | <br> <br> <br> <br> <br> | <br> <br> <br> <br> <br> <br>  | i<br><br>!<br>!<br>!          | i<br> <br> <br> <br> <br> <br> | <br> <br> <br> <br> <br> <br>       |       |         | <del> </del> | <del>-</del> |                          | -i             |                |       |       |         |
|      |      |            |      |                        |      | <br> <br> <br> <br> <br> <br> <br> <br> | <br> <br> <br> <br> <br> <br> | <br>  | <br>                  | <del> </del>             | <br> <br> <br> <br> <br> <br> <br> | <del></del>  |        |              |      | 2          | 25                                                                                      |     | <br> <br> <br> <br> <br> | !<br> <br> <br> <br> <br> <br> | <br> <br> <br> <br> <br> <br> | <br> <br> <br> <br> <br> <br>  | <br> <br> <br> <br> <br> <br> <br>  |       |         |              |              |                          | - <del></del>  | <del> </del>   |       |       |         |
|      |      |            |      |                        |      | <br> <br> <br> <br> <br> <br> <br>      | <br>                          | !<br> | <br>                  | <u> </u>                 | <br>                               | ļ<br>ļ       |        |              | j    |            | 20                                                                                      |     |                          | <br> <br> <br> <br> <br>       | <br>                          | <br>                           | !<br> <br> <br> <br> <br> <br>      |       |         |              |              |                          |                | <u> </u>       |       |       |         |
|      |      |            |      |                        |      | !<br>!<br>!<br>!<br>!<br>!              | <br> <br> <br> <br> <br>      | <br>  | ;<br>;<br>;<br>;<br>; | <del> </del>             | <br>                               | ;<br>;       |        |              |      | <u> </u> 1 | 15                                                                                      |     |                          |                                | ;<br>                         | <br> <br> <br> <br>            | <br> <br> <br> <br> <br> <br>       |       |         |              |              |                          |                | i              |       |       |         |
|      |      |            |      | <br>  <br>             |      | i<br>+<br>!<br>!                        | <br> <br> <br>                | i<br> | <del> </del>          | <del> </del>             | i<br>                              | ;<br>        |        |              | i    | 1          | 10                                                                                      |     |                          | i<br> <br> <br> <br>           | <del> </del>                  | <del> </del>                   | i<br> <br> <br> <br> <br> <br> <br> |       |         |              |              | <br> <br> <br> <br>      |                | <br> <br> <br> |       |       |         |
|      |      |            |      |                        |      | <br> <br> <br> <br>                     | ļ<br>!                        |       | ļ                     | <del></del>              |                                    | ļ<br>!       |        |              |      | 5          | 5                                                                                       |     |                          |                                | ļ                             | <del> </del>                   | <br> <br> <br> <br> <br> <br> <br>  |       |         |              |              | <br>!<br>!               |                | <del></del>    |       |       | /e [mm] |
| -850 | -800 | -750       | -700 | -650                   | -600 | -550                                    | -500                          | -450  | -400                  | -350                     | -300                               | -250         | -200 - | -150         | -100 | -50        | )                                                                                       | 50  | 100                      | 150                            | 200                           | 250                            | 300                                 | 350 4 | 100 450 | 500          | 550          | 600                      | 650            | 700            | 750   | 800   | 850     |
|      |      |            |      |                        |      | +<br>!<br>!<br>!                        |                               |       |                       | <del> </del>             |                                    |              |        |              |      |            | .5                                                                                      |     | <br> <br>                |                                | ‡                             | <br>!                          | <br> <br> <br>                      |       |         |              |              | - <del></del>            |                | <br> <br>      |       |       |         |
|      |      | <br>  <br> |      |                        |      |                                         | 1                             | i     | i                     |                          |                                    |              |        | - 1          |      | - 1        |                                                                                         |     |                          |                                |                               |                                |                                     |       |         |              |              |                          |                |                |       |       | 1       |
|      | ;    |            |      |                        |      | i<br> <br> <br> <br> <br> <br>          | <br>                          | i<br> | <br>                  |                          | <br>                               |              |        |              |      |            | 10                                                                                      |     |                          | <br>                           |                               |                                |                                     |       |         |              |              |                          |                | }              |       |       |         |
| • i  |      |            |      |                        |      |                                         |                               |       |                       |                          |                                    |              |        |              |      | -          | ·10                                                                                     |     |                          |                                |                               |                                |                                     |       |         |              |              |                          |                |                |       |       |         |
|      |      |            |      |                        |      |                                         |                               |       | <br>                  |                          |                                    |              |        |              |      |            | ·10<br>·15                                                                              |     |                          |                                | <br>                          |                                |                                     |       |         |              |              |                          | <br> <br>      | <br>           |       |       |         |
|      |      |            |      |                        |      |                                         |                               |       |                       |                          |                                    |              |        |              |      |            | ·10<br>·15<br>·20                                                                       |     |                          |                                | <br>                          |                                |                                     |       |         |              |              |                          |                |                |       |       |         |
|      |      |            |      |                        |      |                                         |                               |       |                       |                          |                                    |              |        |              |      | -          | ·15<br>·20<br>·25                                                                       |     |                          |                                |                               |                                |                                     |       |         |              |              |                          |                |                |       |       |         |
|      |      |            |      |                        |      |                                         |                               |       |                       |                          |                                    |              |        |              |      | -          | ·10<br>·15<br>·20<br>·25                                                                |     |                          |                                |                               |                                |                                     |       |         |              |              |                          |                |                |       |       |         |
|      |      |            |      |                        |      |                                         |                               |       |                       |                          |                                    |              |        |              |      |            | ·15<br>·20<br>·30                                                                       |     |                          |                                |                               |                                |                                     |       |         |              |              |                          |                |                |       |       |         |
|      |      |            |      |                        |      |                                         |                               |       |                       |                          |                                    |              |        |              |      |            | ·10<br>·15<br>·20<br>·30<br>·35                                                         |     |                          |                                |                               |                                |                                     |       |         |              |              |                          |                |                |       |       |         |
|      |      |            |      |                        |      |                                         |                               |       |                       |                          |                                    |              |        |              |      |            | ·15<br>·20<br>·35<br>·40<br>·45                                                         |     |                          |                                |                               |                                |                                     |       |         |              |              |                          |                |                |       |       |         |
|      |      |            |      |                        |      |                                         |                               |       |                       |                          |                                    |              |        |              |      |            | ·15<br>·20<br>·25<br>·30<br>·40<br>·45                                                  |     |                          |                                |                               |                                |                                     |       |         |              |              |                          |                |                |       |       |         |
|      |      |            |      |                        |      |                                         |                               |       |                       |                          |                                    |              |        |              |      |            | -15<br>-20<br>-25<br>-30<br>-40<br>-45                                                  |     |                          |                                |                               |                                |                                     |       |         |              |              |                          |                |                |       |       |         |
|      |      |            |      |                        |      |                                         |                               |       |                       |                          |                                    |              |        |              |      |            | ·15<br>·20<br>·25<br>·30<br>·40<br>·45<br>·50<br>·55                                    |     |                          |                                |                               |                                |                                     |       |         |              |              |                          |                |                |       |       |         |
|      |      |            |      |                        |      |                                         |                               |       |                       |                          |                                    |              |        |              |      |            | ·15<br>·20<br>·25<br>·30<br>·40<br>·45<br>·50<br>·65                                    |     |                          |                                |                               |                                |                                     |       |         |              |              |                          |                |                |       |       |         |
|      |      |            |      |                        |      |                                         |                               |       |                       |                          |                                    |              |        |              |      |            | ·15<br>·20<br>·25<br>·30<br>·40<br>·45<br>·50<br>·65                                    |     |                          |                                |                               |                                |                                     |       |         |              |              |                          |                |                |       |       |         |
|      |      |            |      |                        |      |                                         |                               |       |                       |                          |                                    |              |        |              |      |            | -15<br>-20<br>-25<br>-30<br>-35<br>-40<br>-45<br>-50<br>-65<br>-70                      |     |                          |                                |                               |                                |                                     |       |         |              |              |                          |                |                |       |       |         |
|      |      |            |      |                        |      |                                         |                               |       |                       |                          |                                    |              |        |              |      |            | ·10<br>·15<br>·20<br>·25<br>·30<br>·35<br>·40<br>·45<br>·50<br>·55<br>·60<br>·70<br>·75 |     |                          |                                |                               |                                |                                     |       |         |              |              |                          |                |                |       |       |         |