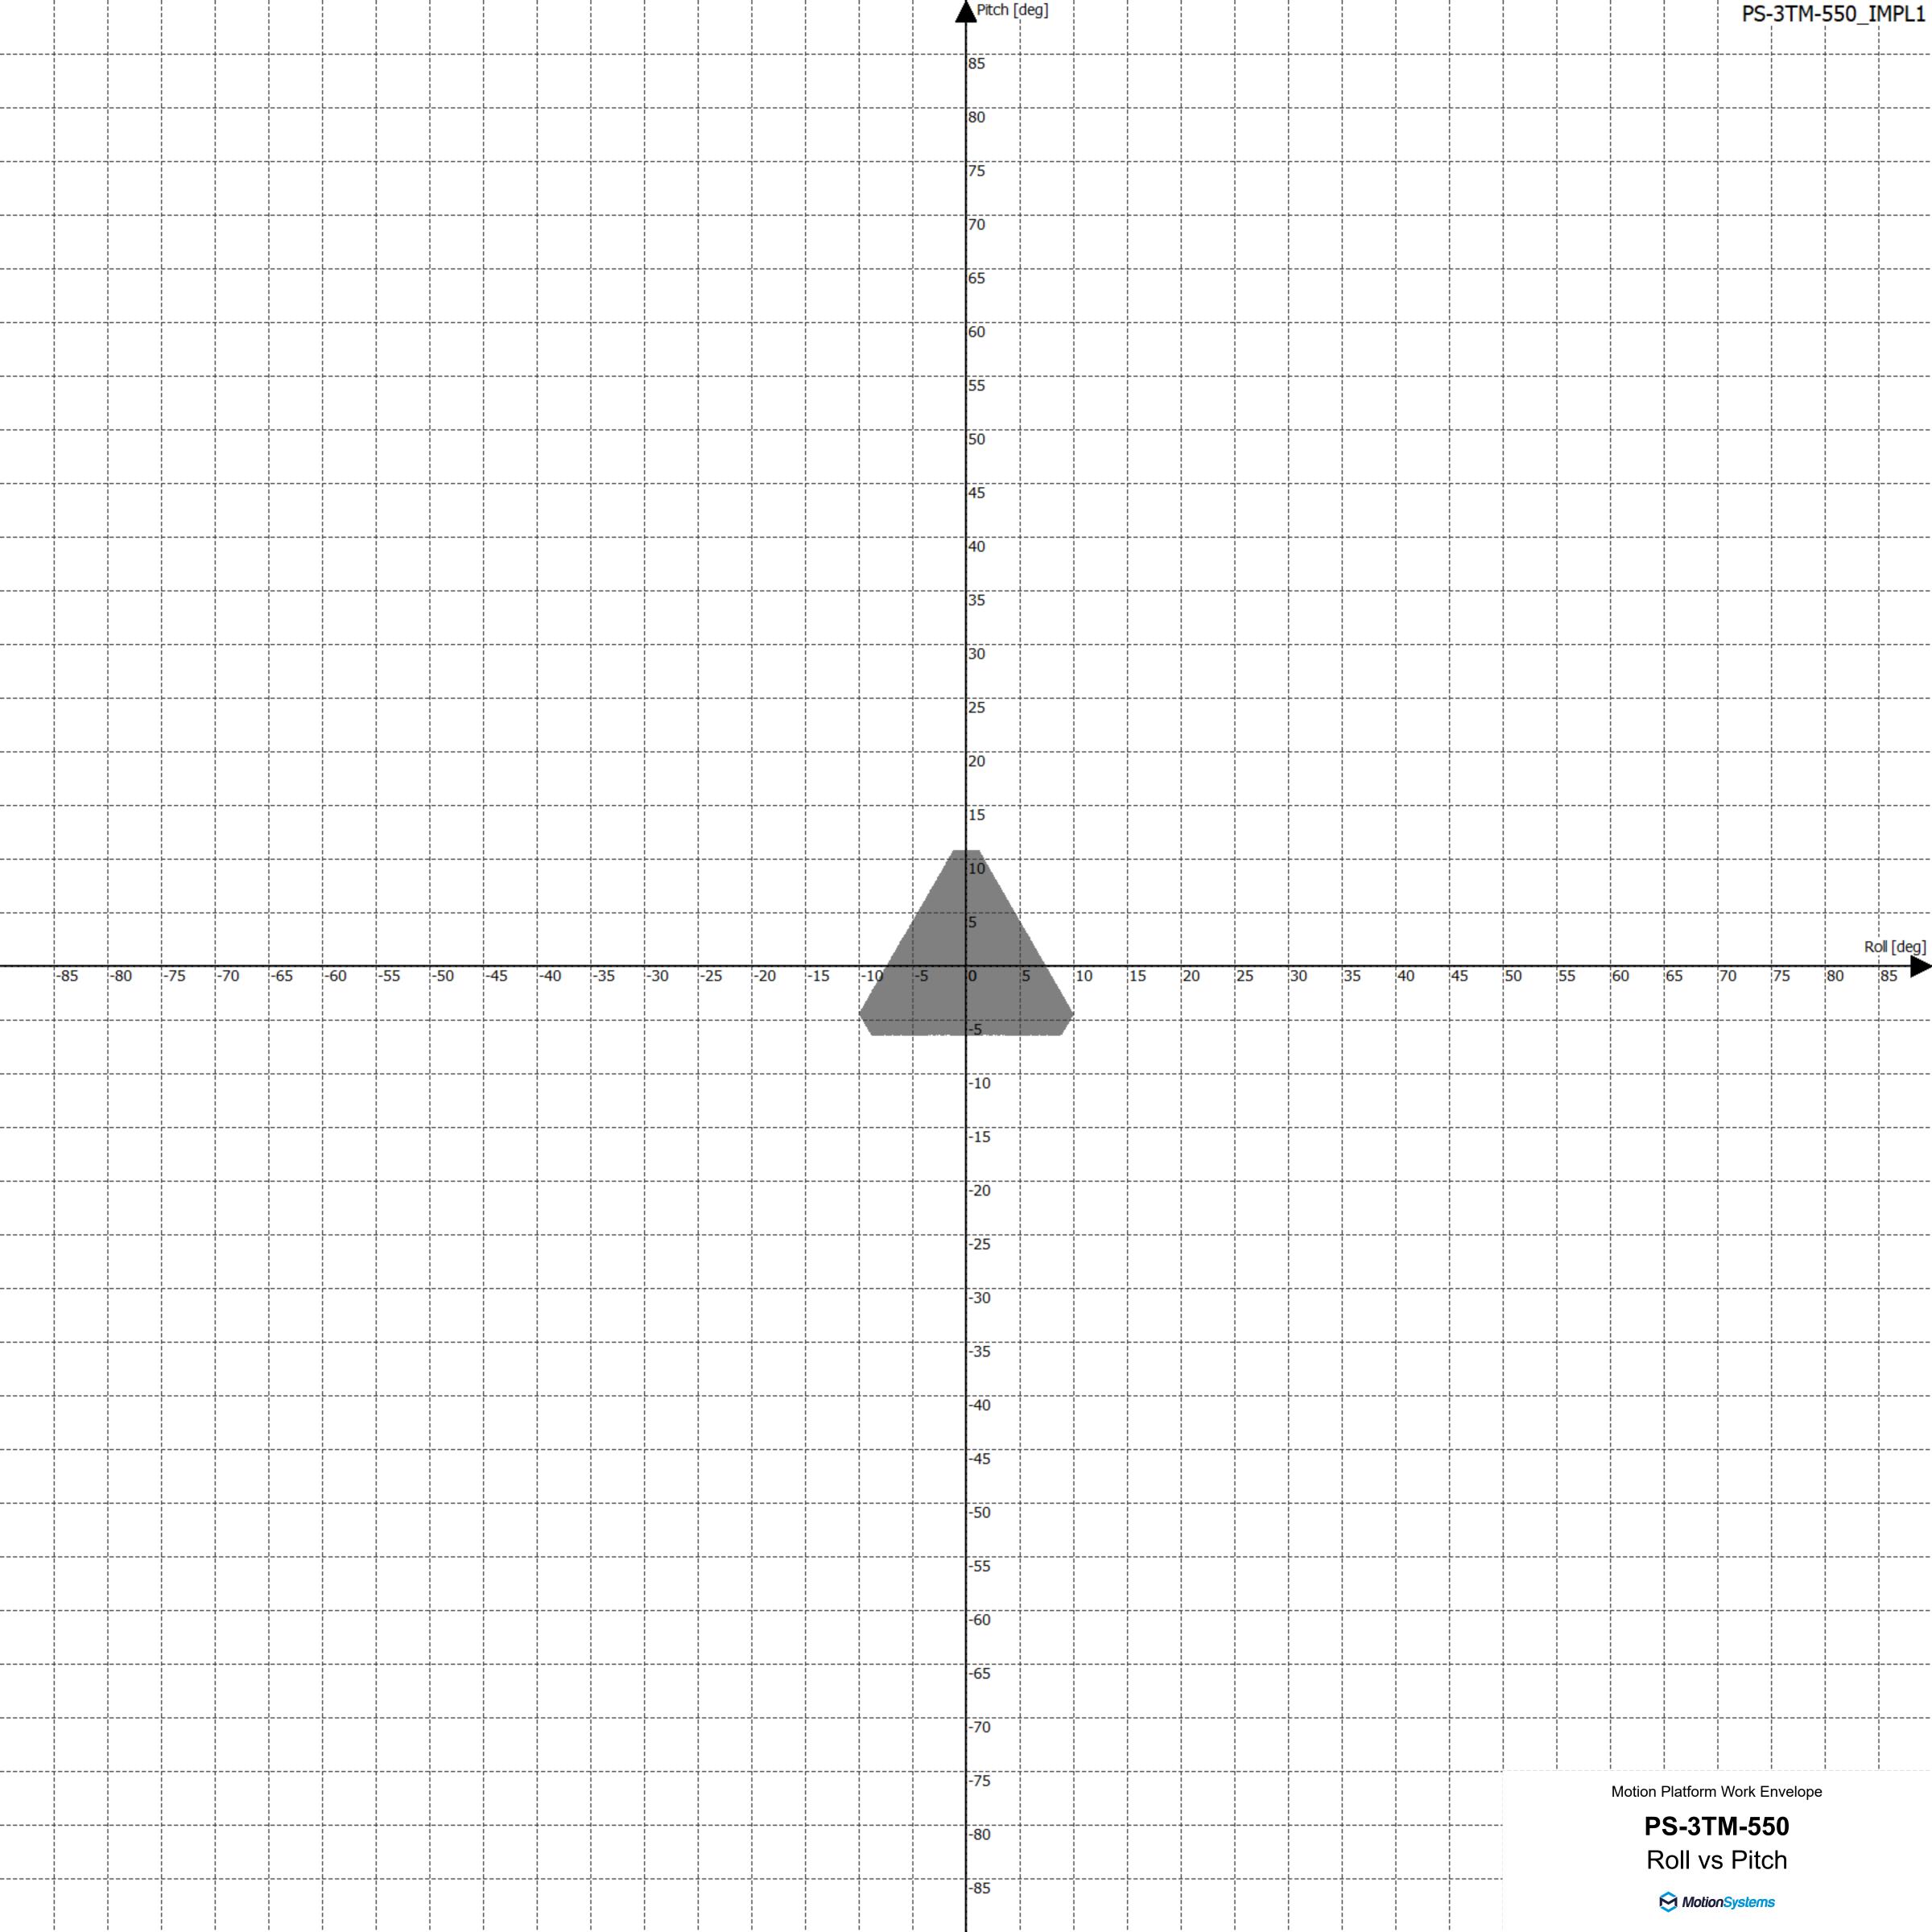

|      |      |            |      |                        |      | <br>                                    |                               | <br>  |                       |                          | <br>                               |              |        |              |      |            | Roll [de                                                                                | eg] |                          |                                |                               |                                | <br>                                |       |         | <br>         |              |                          |                | PS-            | 3TM-5 | 550_I | MPL1    |
|------|------|------------|------|------------------------|------|-----------------------------------------|-------------------------------|-------|-----------------------|--------------------------|------------------------------------|--------------|--------|--------------|------|------------|-----------------------------------------------------------------------------------------|-----|--------------------------|--------------------------------|-------------------------------|--------------------------------|-------------------------------------|-------|---------|--------------|--------------|--------------------------|----------------|----------------|-------|-------|---------|
|      |      |            |      |                        |      |                                         |                               |       |                       |                          |                                    |              |        |              |      | 8          | 35                                                                                      |     |                          |                                |                               |                                |                                     |       |         |              |              |                          |                |                |       |       |         |
|      |      |            |      | /                      |      |                                         | <br>!<br>!                    | L ·   |                       | <br> <br>                |                                    |              |        |              |      | 8          | 30                                                                                      |     |                          | .L                             | †<br>!                        | <del></del>                    | L                                   |       |         |              |              | <br> <br> <br> <br>      |                | <br> <br> <br> |       |       |         |
|      |      |            |      | <br> <br>              |      | †                                       | <br> <br>                     |       | i                     | <br> <br>                |                                    | <del></del>  |        |              |      | 7          | 75                                                                                      |     |                          | ;<br> <br>                     | <u>.</u>                      |                                | <br> <br> <br> <br> <br> <br>       |       |         | <del>-</del> |              | <br> <br> <br> <br>      |                | <br> <br> <br> |       |       |         |
|      |      |            |      | <br>  <br>  <br>  <br> |      | †<br>!<br>!<br>!<br>!                   | <br> <br> <br> <br>           |       | <del></del>           | <br> <br> <br> <br> <br> |                                    | +            |        |              |      | 7          | 70                                                                                      |     | <br> <br>                | <br>  <br>  <br>               | <del></del>                   | <del> </del>                   |                                     |       |         |              |              | <br> <br> <br> <br> <br> |                | <del> </del>   |       |       |         |
|      |      |            |      | /                      |      |                                         | /<br>!<br>!                   |       | †                     | <br> <br> <br>           |                                    |              |        |              |      | 6          | 55                                                                                      |     |                          | <br> <br> <br>                 | †<br>!                        | <del></del>                    | L                                   |       |         |              |              | <br>!<br>!               |                | <br>!<br>!     |       |       |         |
|      |      |            |      |                        |      | †<br>!<br>!<br>!                        | <br>!<br>!                    |       | <del></del>           | <del> </del>             |                                    | <del> </del> |        |              |      | 6          | 50                                                                                      |     |                          | <br>!<br>!                     | <del> </del>                  |                                | <br>  <br> <br> <br> <br> <br>      |       |         |              |              |                          |                | <del></del>    |       |       |         |
|      |      |            |      |                        |      | ÷                                       | <del></del>                   |       | <del></del>           |                          |                                    |              |        |              |      | 5          | 55                                                                                      |     |                          |                                | <del></del>                   |                                | <br>!<br>!<br>!                     |       |         |              |              |                          |                | <del> </del>   |       |       |         |
|      |      |            |      |                        |      | i<br> <br> <br> <br>                    | <br> <br>                     |       | ļ                     | <br> <br>                |                                    | <del></del>  |        | <del> </del> | i    |            | 50                                                                                      |     |                          | <br> <br>                      | ļ                             | ļ                              | <br> <br> <br> <br> <br> <br>       |       |         |              |              | <br> <br> <br>           | - <del> </del> | <br> <br>      |       |       |         |
|      |      |            |      |                        |      | i<br> <br> <br> <br>                    | <br> <br>                     |       | <del></del>           | <br> <br>                | <br>  <br> <br>                    | i            |        | ·            |      | 4          | 45                                                                                      |     |                          |                                | <del></del>                   | <del> </del>                   | <br> <br> <br> <br> <br> <br>       |       |         |              |              | <br> <br> <br>           |                | <br> <br>      |       |       |         |
|      |      |            |      |                        |      |                                         |                               | <br>  |                       | <del> </del>             | <br>                               |              |        |              |      | 4          | 40                                                                                      |     |                          | <br>                           |                               |                                | <br> <br> <br> <br> <br> <br>       |       |         |              |              |                          |                | <br>!          |       |       |         |
|      |      |            |      |                        |      | <br> <br> <br> <br> <br> <br>           | <br> <br> <br>                | <br>  |                       | <del></del>              | <br>                               | <del></del>  |        |              |      | 3          | 35                                                                                      |     |                          | <br>!<br>!                     |                               | <br> <br>                      | L                                   |       |         |              | .+           | <br> <br> <br>           | - <del> </del> | <del></del>    |       |       |         |
|      |      |            |      |                        |      | <br> <br> <br> <br> <br> <br> <br>      | i<br>                         | <br>  | i<br>                 | i                        | <br> <br> <br> <br> <br> <br>      |              |        |              |      | 3          | 30                                                                                      |     | <br> <br> <br> <br> <br> | <br> <br> <br> <br> <br> <br>  | i<br><br>!<br>!<br>!          | i<br> <br> <br> <br> <br> <br> | <br> <br> <br> <br> <br> <br>       |       |         | <del> </del> | <del>-</del> |                          | -i             |                |       |       |         |
|      |      |            |      |                        |      | <br> <br> <br> <br> <br> <br> <br> <br> | <br> <br> <br> <br> <br> <br> | <br>  | <br>                  | <del> </del>             | <br> <br> <br> <br> <br> <br> <br> | <del></del>  |        |              |      | 2          | 25                                                                                      |     | <br> <br> <br> <br> <br> | !<br> <br> <br> <br> <br> <br> | <br> <br> <br> <br> <br> <br> | <br> <br> <br> <br> <br> <br>  | <br> <br> <br> <br> <br> <br> <br>  |       |         |              |              |                          | - <del></del>  | <del> </del>   |       |       |         |
|      |      |            |      |                        |      | <br> <br> <br> <br> <br> <br> <br>      | <br>                          | !<br> | <br>                  | <u> </u>                 | <br>                               | ļ<br>ļ       |        |              | j    |            | 20                                                                                      |     |                          | <br> <br> <br> <br> <br>       | <br>                          | <br>                           | !<br> <br> <br> <br> <br> <br>      |       |         |              |              |                          |                | <u> </u>       |       |       |         |
|      |      |            |      |                        |      | !<br>!<br>!<br>!<br>!<br>!              | <br> <br> <br> <br> <br>      | <br>  | ;<br>;<br>;<br>;<br>; | <del> </del>             | <br>                               | ;<br>;       |        |              |      | <u> </u> 1 | 15                                                                                      |     |                          |                                | ;<br>                         | <br> <br> <br> <br>            | <br> <br> <br> <br> <br> <br>       |       |         |              |              |                          |                | i              |       |       |         |
|      |      |            |      | <br>  <br>             |      | i<br>+<br>!<br>!                        | <br> <br> <br>                | i<br> | <del> </del>          | <del> </del>             | i<br>                              | ;<br>        |        |              | i    | 1          | 10                                                                                      |     |                          | i<br> <br> <br> <br>           | <del> </del>                  | <del> </del>                   | i<br> <br> <br> <br> <br> <br> <br> |       |         |              |              | <br> <br> <br> <br>      |                | <br> <br> <br> |       |       |         |
|      |      |            |      |                        |      | <br> <br> <br> <br>                     | ļ<br>!                        |       | ļ                     | <del></del>              |                                    | ļ<br>!       |        |              |      | 5          | 5                                                                                       |     |                          |                                | ļ                             | <del> </del>                   | <br> <br> <br> <br> <br> <br> <br>  |       |         |              |              | <br>!<br>!               |                | <del></del>    |       |       | /e [mm] |
| -850 | -800 | -750       | -700 | -650                   | -600 | -550                                    | -500                          | -450  | -400                  | -350                     | -300                               | -250         | -200 - | -150         | -100 | -50        | )                                                                                       | 50  | 100                      | 150                            | 200                           | 250                            | 300                                 | 350 4 | 100 450 | 500          | 550          | 600                      | 650            | 700            | 750   | 800   | 850     |
|      |      |            |      |                        |      | +<br>!<br>!<br>!                        |                               |       |                       | <del> </del>             |                                    |              |        |              |      |            | .5                                                                                      |     | <br> <br>                |                                | ‡                             | <br>!                          | <br> <br> <br>                      |       |         |              |              | - <del></del>            |                | <br> <br>      |       |       |         |
|      |      | <br>  <br> |      |                        |      |                                         | 1                             | i     | i                     |                          |                                    |              |        | - 1          |      | - 1        |                                                                                         |     |                          |                                |                               |                                |                                     |       |         |              |              |                          |                |                |       |       | 1       |
|      | ;    |            |      |                        |      | i<br> <br> <br> <br> <br> <br>          | <br>                          | i<br> | <br>                  |                          | <br>                               |              |        |              |      |            | 10                                                                                      |     |                          | <br>                           |                               |                                |                                     |       |         |              |              |                          |                | }              |       |       |         |
| • i  |      |            |      |                        |      |                                         |                               |       |                       |                          |                                    |              |        |              |      | -          | ·10                                                                                     |     |                          |                                |                               |                                |                                     |       |         |              |              |                          |                |                |       |       |         |
|      |      |            |      |                        |      |                                         |                               |       | <br>                  |                          |                                    |              |        |              |      |            | ·10<br>·15                                                                              |     |                          |                                | <br>                          |                                |                                     |       |         |              |              |                          | <br> <br>      | <br>           |       |       |         |
|      |      |            |      |                        |      |                                         |                               |       |                       |                          |                                    |              |        |              |      |            | ·10<br>·15<br>·20                                                                       |     |                          |                                | <br>                          |                                |                                     |       |         |              |              |                          |                |                |       |       |         |
|      |      |            |      |                        |      |                                         |                               |       |                       |                          |                                    |              |        |              |      | -          | ·15<br>·20<br>·25                                                                       |     |                          |                                |                               |                                |                                     |       |         |              |              |                          |                |                |       |       |         |
|      |      |            |      |                        |      |                                         |                               |       |                       |                          |                                    |              |        |              |      | -          | ·10<br>·15<br>·20<br>·25                                                                |     |                          |                                |                               |                                |                                     |       |         |              |              |                          |                |                |       |       |         |
|      |      |            |      |                        |      |                                         |                               |       |                       |                          |                                    |              |        |              |      |            | ·15<br>·20<br>·30                                                                       |     |                          |                                |                               |                                |                                     |       |         |              |              |                          |                |                |       |       |         |
|      |      |            |      |                        |      |                                         |                               |       |                       |                          |                                    |              |        |              |      |            | ·10<br>·15<br>·20<br>·30<br>·35                                                         |     |                          |                                |                               |                                |                                     |       |         |              |              |                          |                |                |       |       |         |
|      |      |            |      |                        |      |                                         |                               |       |                       |                          |                                    |              |        |              |      |            | ·15<br>·20<br>·35<br>·40<br>·45                                                         |     |                          |                                |                               |                                |                                     |       |         |              |              |                          |                |                |       |       |         |
|      |      |            |      |                        |      |                                         |                               |       |                       |                          |                                    |              |        |              |      |            | ·15<br>·20<br>·25<br>·30<br>·40<br>·45                                                  |     |                          |                                |                               |                                |                                     |       |         |              |              |                          |                |                |       |       |         |
|      |      |            |      |                        |      |                                         |                               |       |                       |                          |                                    |              |        |              |      |            | -15<br>-20<br>-25<br>-30<br>-40<br>-45                                                  |     |                          |                                |                               |                                |                                     |       |         |              |              |                          |                |                |       |       |         |
|      |      |            |      |                        |      |                                         |                               |       |                       |                          |                                    |              |        |              |      |            | ·15<br>·20<br>·25<br>·30<br>·40<br>·45<br>·50<br>·55                                    |     |                          |                                |                               |                                |                                     |       |         |              |              |                          |                |                |       |       |         |
|      |      |            |      |                        |      |                                         |                               |       |                       |                          |                                    |              |        |              |      |            | ·15<br>·20<br>·25<br>·30<br>·40<br>·45<br>·50<br>·65                                    |     |                          |                                |                               |                                |                                     |       |         |              |              |                          |                |                |       |       |         |
|      |      |            |      |                        |      |                                         |                               |       |                       |                          |                                    |              |        |              |      |            | ·15<br>·20<br>·25<br>·30<br>·40<br>·45<br>·50<br>·65                                    |     |                          |                                |                               |                                |                                     |       |         |              |              |                          |                |                |       |       |         |
|      |      |            |      |                        |      |                                         |                               |       |                       |                          |                                    |              |        |              |      |            | -15<br>-20<br>-25<br>-30<br>-35<br>-40<br>-45<br>-50<br>-65<br>-70                      |     |                          |                                |                               |                                |                                     |       |         |              |              |                          |                |                |       |       |         |
|      |      |            |      |                        |      |                                         |                               |       |                       |                          |                                    |              |        |              |      |            | ·10<br>·15<br>·20<br>·25<br>·30<br>·35<br>·40<br>·45<br>·50<br>·55<br>·60<br>·70<br>·75 |     |                          |                                |                               |                                |                                     |       |         |              |              |                          |                |                |       |       |         |