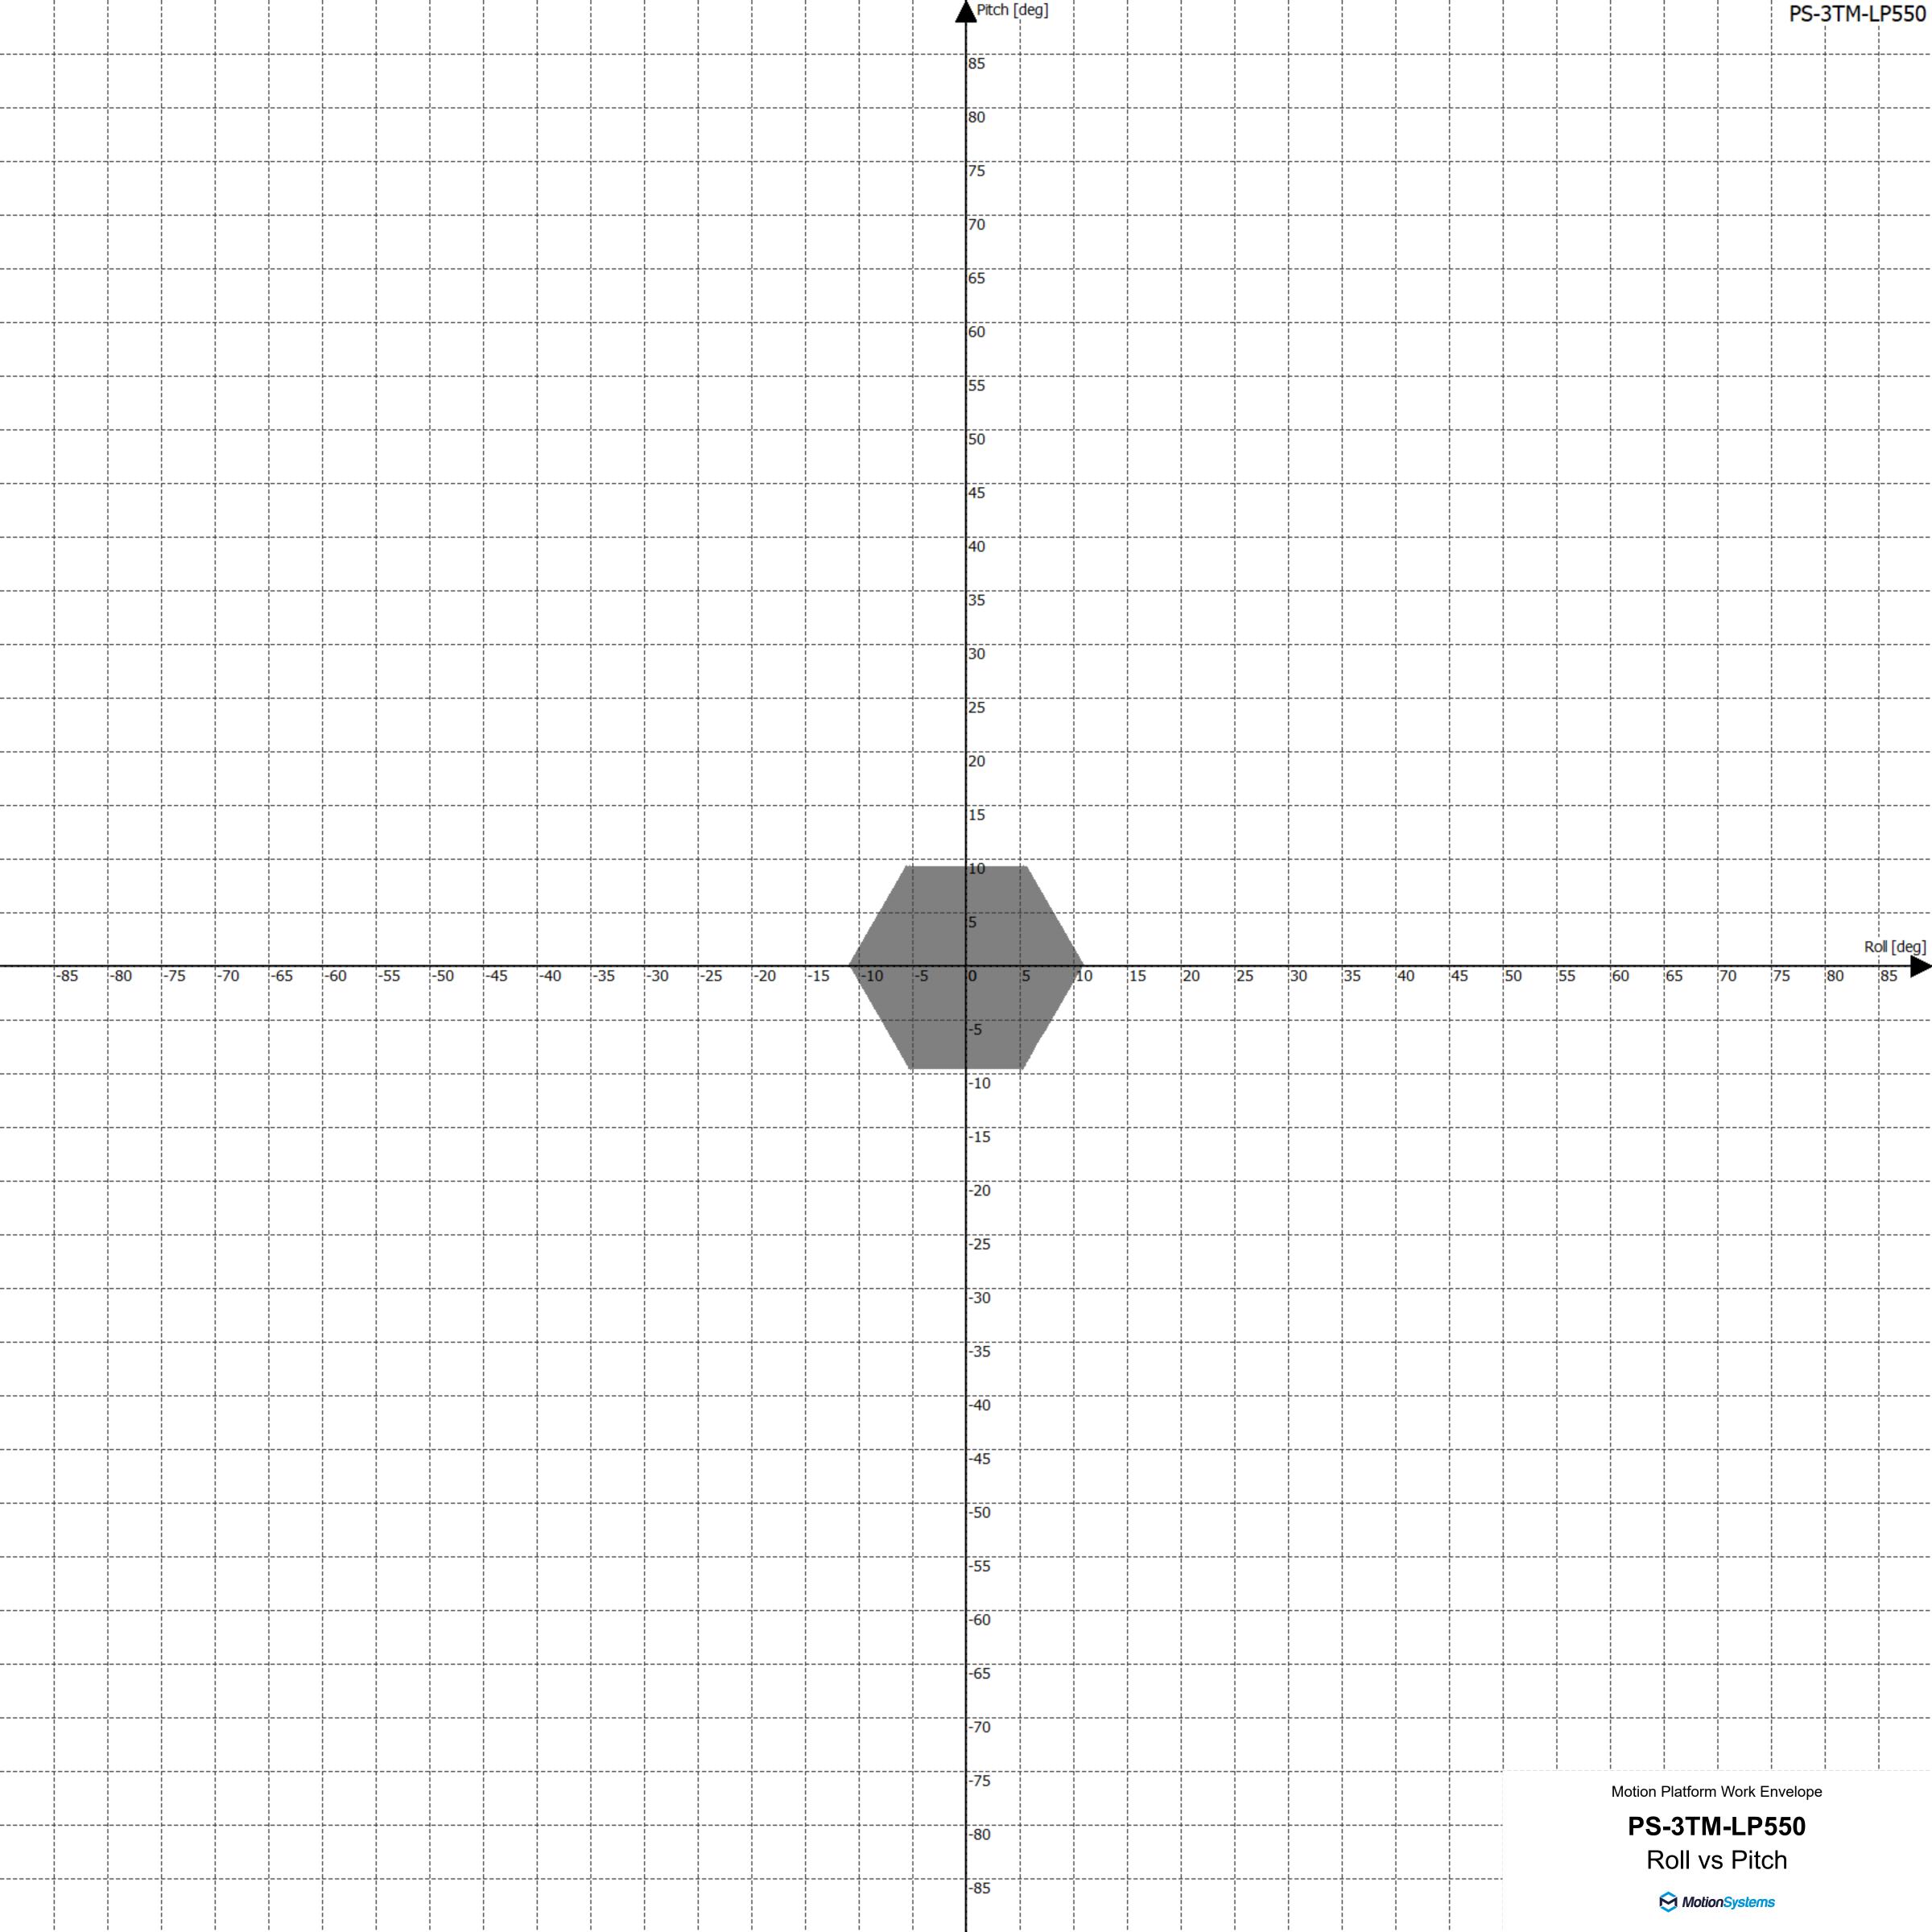

|                 |           |              |                     |            |      |                       |                 | -25<br>-30<br>-35<br>-40<br>-45<br>-50<br>-55               |     |           |              |              |                 |      |     |                 |                      |     |                |              |
|   |      |      |                |                |       |                |               |                 |           |              |                     |            |      |                       |                 | -20<br>-25<br>-30<br>-35<br>-40<br>-45<br>-50<br>-60<br>-65 |     |           |              |              |                 |      |     |                 |                      |     |                |              |