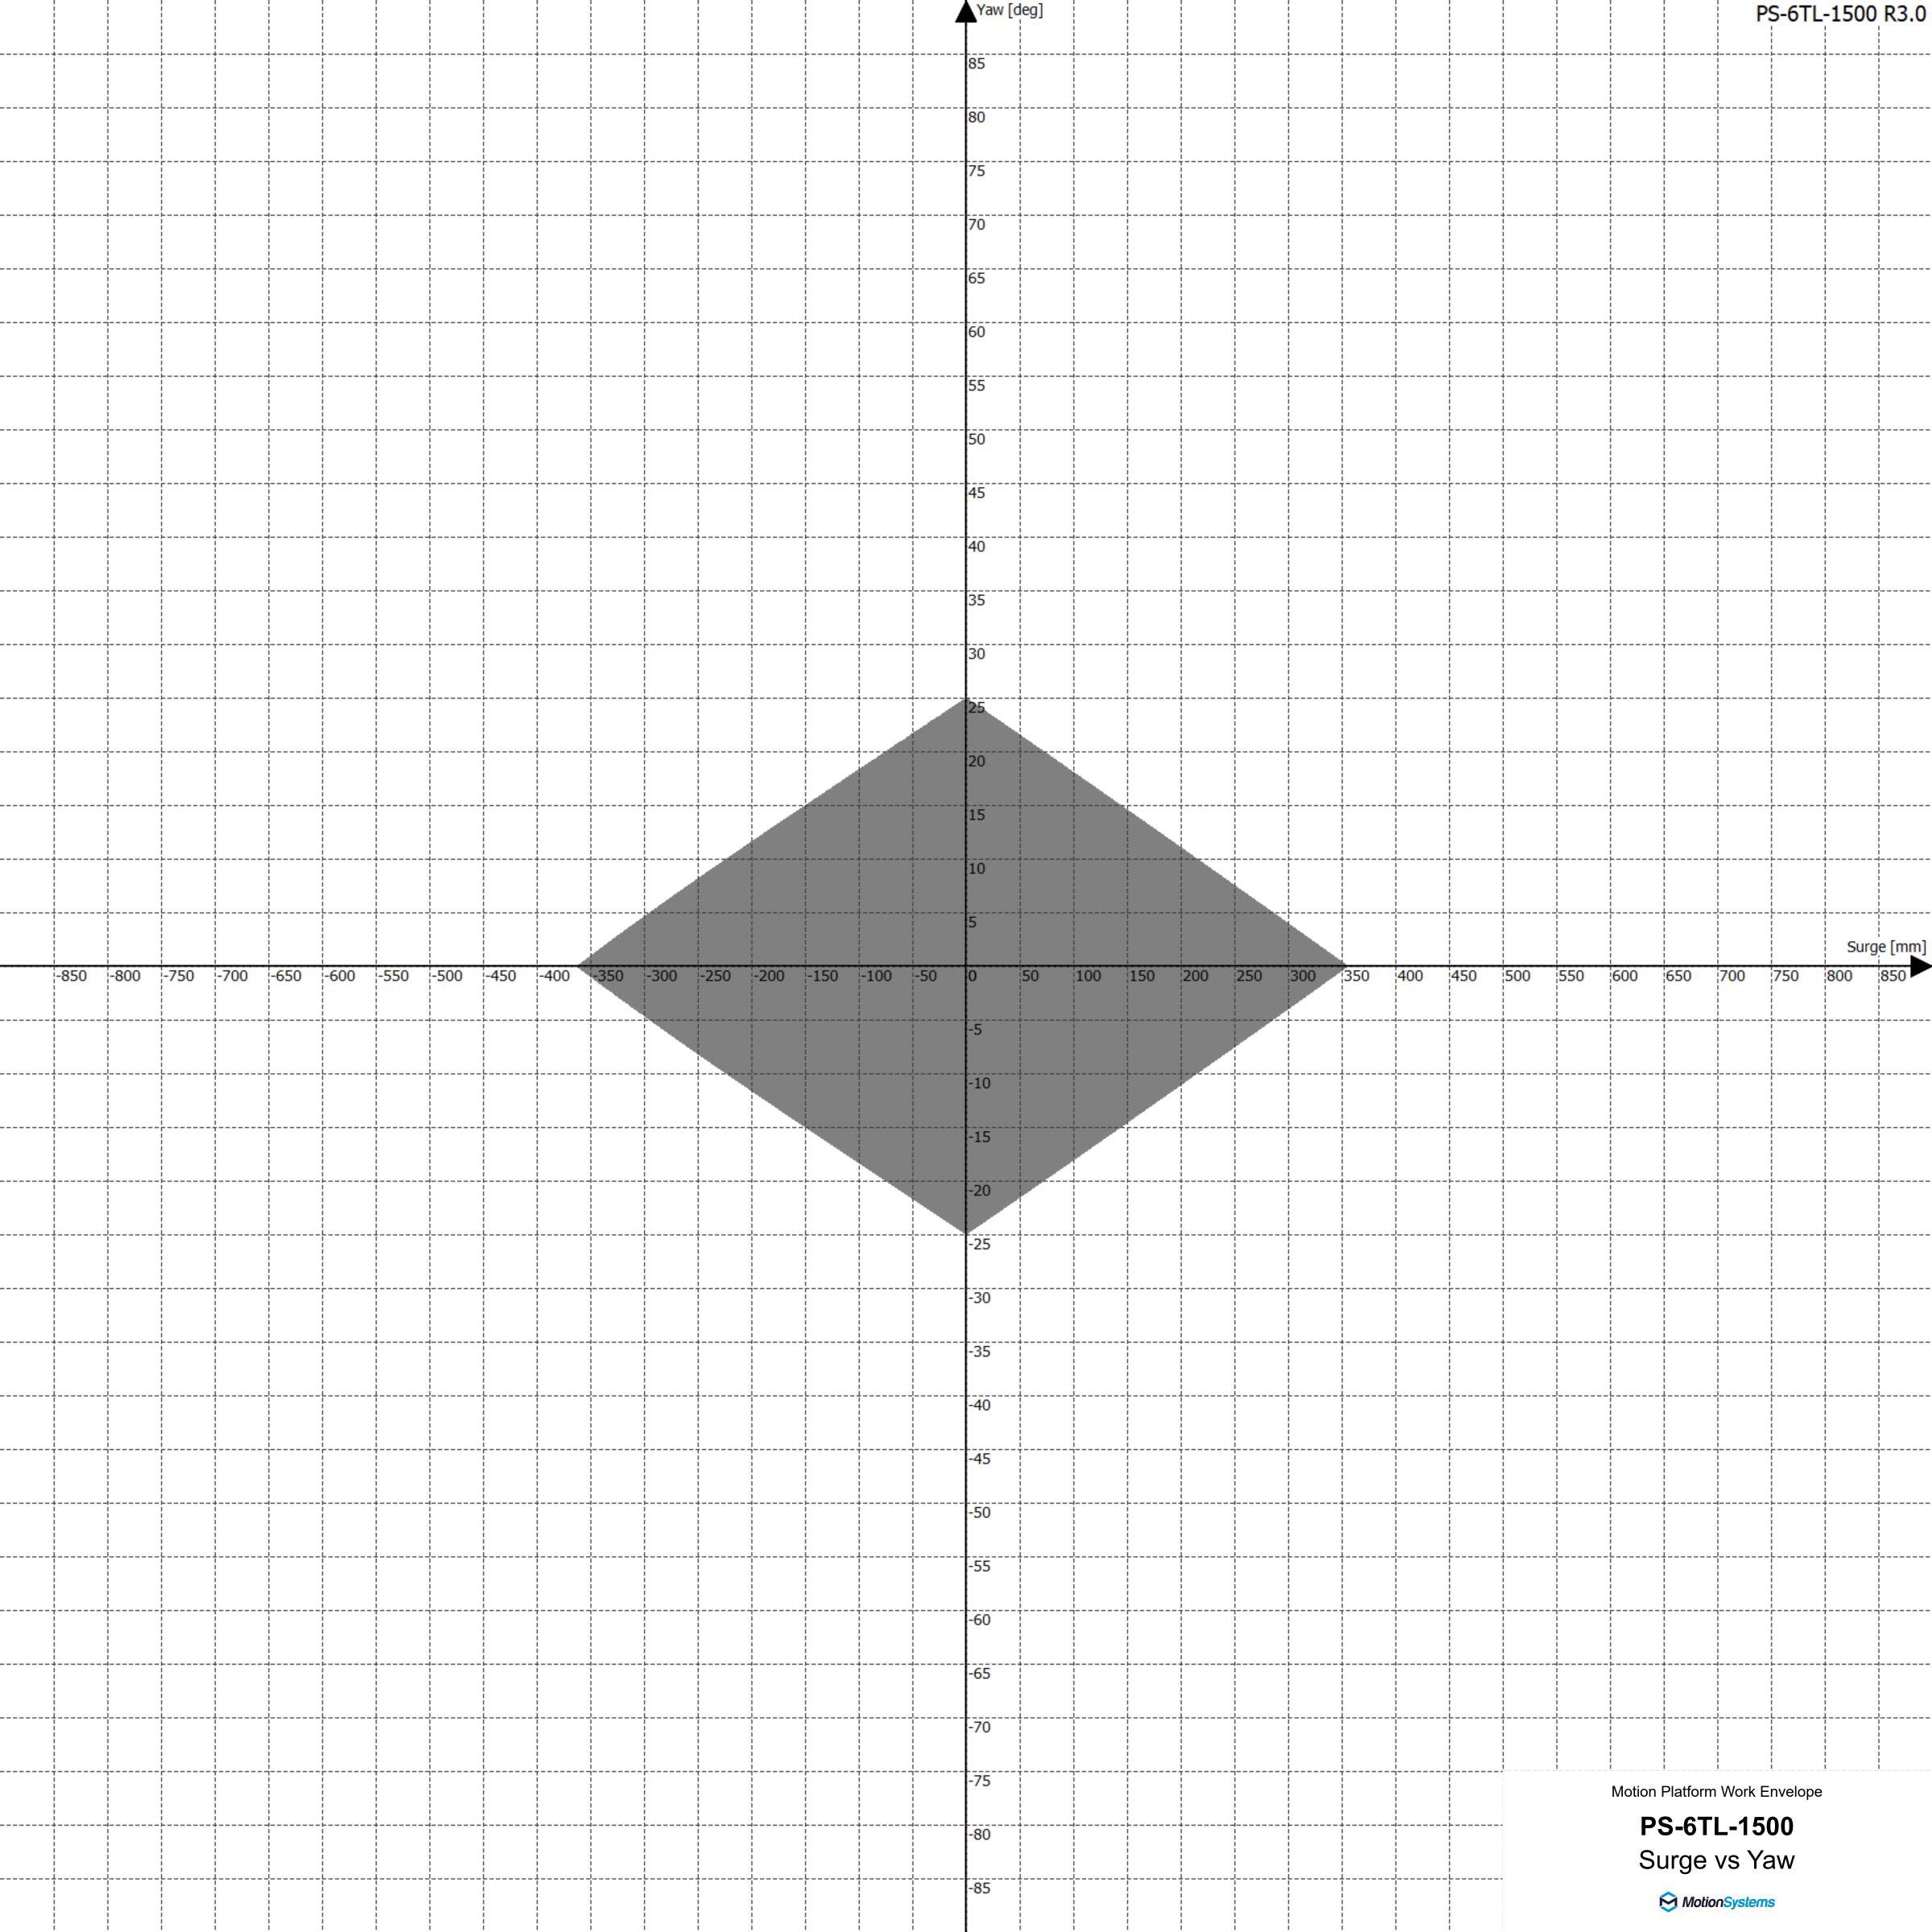

|   |      |      |      |     |                |                      |                |                     |                 |     | <br>                                    |              |                                         |                  |                | eave [mm]              |     |     |                                                                                        |              |                           |                               |                   | PS-6TI     |               |                |
|---|------|------|------|-----|----------------|----------------------|----------------|---------------------|-----------------|-----|-----------------------------------------|--------------|-----------------------------------------|------------------|----------------|------------------------|-----|-----|----------------------------------------------------------------------------------------|--------------|---------------------------|-------------------------------|-------------------|------------|---------------|----------------|
|   |      |      |      |     |                |                      |                | <br> <br> <br> <br> |                 |     | †                                       | <del> </del> | <br> <br> <br> <br> <br> <br>           | +                | <del> </del>   |                        |     |     |                                                                                        | <del>+</del> |                           | <br> <br> <br> <br>           |                   |            |               | <del> </del>   |
|   |      |      |      |     |                |                      |                |                     |                 |     | i<br> <br> <br> <br>                    |              | L                                       | ļ                |                | )                      |     |     |                                                                                        | ļ            | <br> <br>                 | <br> <br> <br>                |                   |            |               | <del></del>    |
|   |      |      |      |     |                |                      |                |                     |                 |     | i<br>T<br>!<br>!<br>!                   | ļ            | <br>  <br> <br>                         | i<br> <br>       |                | j                      |     |     |                                                                                        | <del> </del> | i<br>                     | <br> <br> <br>                |                   |            |               | <del> </del>   |
|   |      |      |      |     |                |                      |                |                     | <br>            |     | i<br>+<br>!<br>!<br>!                   | <del> </del> | i<br> <br> <br> <br> <br>               | <del></del>      |                | )                      |     |     |                                                                                        | <del> </del> | i<br><br>!                | <br> <br> <br> <br>           |                   |            |               | <br> <br>      |
|   |      |      |      |     |                |                      |                |                     |                 |     | <br> <br> <br> <br> <br>                | <u> </u>     | <br> <br> <br> <br>                     | <br>!            | <del> </del>   | )                      |     |     |                                                                                        | ļ            |                           | -<br>-<br>-                   |                   |            |               | <u> </u>       |
|   |      |      |      |     |                |                      |                |                     |                 |     | <br>                                    | <del> </del> | <br>                                    | ¦                | <del> </del>   | 5                      |     |     |                                                                                        | <del> </del> | <br> <br> <br>            | <br> <br>                     | <br>              |            |               | <del> </del>   |
|   |      |      |      |     |                |                      |                |                     | <br>  <br>      |     | i<br> <br> <br> <br> <br>               |              | <br> <br>  <br>                         |                  | <del> </del>   | )                      |     |     |                                                                                        | <del> </del> |                           | <br>  <br> <br>               |                   |            |               | <br> <br>      |
|   |      |      |      |     |                |                      |                | <br>                |                 |     | ¦<br>¦<br>!                             |              | <br> <br> <br> <br>                     | <br>             | <del> </del>   | ···                    |     |     |                                                                                        | <del> </del> | <br>                      | -<br>-<br>-<br>-<br>-         |                   |            |               | <del> </del>   |
|   |      |      |      |     |                |                      |                | -<br>-<br>-<br>-    |                 |     | <br>                                    |              | <br> <br> <br> <br>                     | ¦<br>            |                | j                      |     |     |                                                                                        | ļ<br>        | <br>                      | ¦<br><br>!                    |                   |            |               | ¦              |
|   |      |      |      |     |                |                      |                |                     |                 |     | i<br> <br>                              |              | <br>                                    |                  | ļ<br>          | D                      |     |     |                                                                                        |              |                           | <br>                          |                   |            |               |                |
|   |      |      |      |     |                |                      |                |                     |                 |     | <br>                                    | <u> </u>     | <br>                                    | <br>             | <br>           | 5                      |     |     |                                                                                        | <br>         | <br>                      | <br>                          | ļ<br>             |            |               |                |
|   |      |      |      |     |                |                      |                | <br>                | <br>  <br>      |     | <br>                                    | <u> </u><br> | <br>                                    | <br>             | <br>           | <u> </u>               |     |     |                                                                                        | <del> </del> | <br>                      | <br> -<br>                    |                   |            |               |                |
|   |      |      |      |     |                |                      |                | -<br>-              | <br>            |     | <br>                                    |              | <br> <br>                               |                  |                |                        |     |     |                                                                                        | ļ<br>        |                           |                               |                   |            |               | <br>           |
|   |      |      |      |     |                |                      |                |                     |                 |     | <br>                                    | <br>         |                                         |                  |                | ,                      |     |     |                                                                                        | ļ            | <br>                      | <br> -<br>                    |                   |            | <br> -<br> -  | <u> </u>       |
|   |      |      |      |     |                |                      |                | -<br>-              |                 |     |                                         |              |                                         | i<br> <br>       |                |                        |     |     |                                                                                        | ļ<br>        | i<br>                     | -<br>-<br>-                   |                   |            |               | <u> </u><br>   |
|   |      |      |      |     |                |                      |                | <u> </u>            |                 |     |                                         |              |                                         |                  |                |                        |     |     |                                                                                        | <u> </u>     | i<br> <br>                | <br> <br>                     |                   |            | <u> </u>      | <u> </u>       |
|   |      |      |      |     |                |                      |                | -<br>-              |                 |     | i<br>!<br>!<br>!<br>!                   |              |                                         | i<br> <br>       |                |                        |     |     |                                                                                        | <br>         | <br>                      | <br>                          |                   |            | -<br>!        | ļ<br>          |
|   | -850 | -800 | -750 | 700 | 650            | 600                  | -550 -500 -450 | 400                 | 250             | 200 | -250                                    | 200          | 150                                     | 100              | -50            | 50 100 150 200 250 300 | 350 | 400 | 450                                                                                    | 500          | 550                       | 600                           | 650 700           | 750        | Surg          | ge [mm]        |
|   | į    | į    | į    | į   | į              |                      | -300 -430      |                     |                 | 500 | 250                                     | -200         | -130                                    | -100             |                | 30 100 130 200 230 300 |     |     |                                                                                        |              |                           |                               |                   |            |               |                |
|   |      |      |      |     |                |                      |                | <br> <br>           | <br>  <br>      |     |                                         |              | <br>                                    | <br>             | ļ              |                        |     |     |                                                                                        | <br>         | <br> <br>                 | <br> <br> -<br>               |                   |            |               |                |
|   |      |      |      |     |                |                      |                | <br> <br> <br> <br> | <br>            |     | !<br>!<br>!<br>!<br>!<br>!              |              |                                         | <br>             |                |                        |     |     |                                                                                        | ļ<br>        | <br> <br>                 | <br> <br> <br>                |                   |            | ļ             | ļ<br>          |
|   |      |      |      |     |                |                      |                |                     |                 |     | !<br>!<br>!<br>!<br>!<br>!<br>!         |              |                                         |                  |                |                        |     |     |                                                                                        | <br>         | <br>                      | <br> <br> <br> <br>           |                   |            |               | <br> <br> <br> |
|   |      |      |      |     |                |                      |                |                     |                 |     | !<br>!<br>!<br>!<br>!<br>!<br>!         | <u> </u>     |                                         |                  |                | 0                      |     |     |                                                                                        |              | <u></u>                   |                               |                   |            |               | ļ<br>          |
|   |      |      |      |     |                |                      |                |                     |                 |     | <br>                                    |              |                                         |                  |                | 0                      |     |     |                                                                                        |              |                           |                               |                   |            |               |                |
|   |      |      |      |     |                |                      |                |                     |                 |     | i<br>I<br>I<br>I<br>I                   |              |                                         |                  |                | 0                      |     |     |                                                                                        |              |                           | <br>                          |                   |            |               |                |
|   |      |      |      |     |                |                      |                |                     |                 |     | !<br>!<br>!<br>!<br>!                   |              |                                         |                  |                | 0                      |     |     |                                                                                        |              |                           |                               |                   |            |               |                |
|   |      |      |      |     |                |                      |                |                     |                 |     | <br>                                    |              |                                         |                  |                | 0                      |     |     |                                                                                        |              |                           |                               |                   |            |               |                |
|   |      |      |      |     |                |                      |                |                     |                 |     | ;<br>;<br>;<br>;<br>;<br>;              |              |                                         |                  |                | 0                      |     |     |                                                                                        |              |                           |                               |                   |            |               |                |
|   |      |      |      |     |                |                      |                | +                   |                 |     | +                                       | <del> </del> | <br> <br> <br> <br> <br> <br> <br> <br> | +                |                | 0                      |     |     |                                                                                        | <del> </del> |                           | <br> <br> <br> <br> <br> <br> |                   |            |               |                |
|   |      |      |      |     |                |                      |                |                     | /<br> <br> <br> |     | <br> <br> <br> <br> <br> <br> <br>      | <br> <br>    | L<br> <br> <br> <br> <br> <br>          |                  | <br> <br> <br> | 0                      |     |     |                                                                                        | i            | /<br> <br> <br> <br> <br> | <br> <br> <br> <br>           | ļ                 |            |               |                |
|   |      |      |      |     |                |                      |                |                     |                 |     | <br> <br> <br> <br> <br> <br> <br> <br> | <del> </del> | <br> <br> <br> <br> <br> <br> <br>      | †<br>!<br>!<br>! |                | 0                      |     |     |                                                                                        | <del> </del> | <br> <br> <br> <br>       | <br> <br> <br>                | <del> </del>      |            |               |                |
|   |      |      |      |     |                |                      |                |                     | <br>  <br>      |     | <br> <br> <br> <br> <br> <br>           |              | <br> <br> <br> <br> <br> <br>           | +<br>+<br>       | <br> <br> <br> | 0                      |     |     |                                                                                        | ‡            |                           |                               |                   |            |               |                |
|   |      |      |      |     | <br> <br> <br> |                      |                |                     |                 |     | i<br> <br> <br> <br> <br> <br> <br>     | <del> </del> | <br> <br> <br> <br> <br>                | i<br>            | <br> <br> <br> | 0                      |     |     |                                                                                        | ļ            | i<br>/<br>!<br>!          | -<br>-<br>-<br>-<br>-         | i<br>             |            |               | <del></del>    |
|   |      |      |      |     |                | <br>  <br> <br> <br> |                |                     |                 |     | <br> <br> <br> <br> <br> <br>           | <del> </del> | <br> <br> <br> <br>                     | :<br>            |                | 0                      |     |     |                                                                                        | <u>i</u>     | i<br>!                    | Motion                        | l<br>Platform Wor | k Envelope | <u>i</u><br>e | <u>i</u>       |
|   |      |      |      |     |                |                      |                |                     |                 |     | <br>                                    | <del> </del> | <br> <br>                               | :<br>            | <u> </u>       | 0                      |     |     | PS-6TL-1500 Surge vs Heave  Motion Platform Work Envelope  PS-6TL-1500  Surge vs Heave |              |                           |                               |                   |            |               |                |
|   |      |      |      |     |                | <br> <br> <br>       |                |                     |                 |     | <br>                                    | ļ            | <br> <br> <br>                          | ¦<br>            | <u> </u>       | 0                      |     |     | <br>!                                                                                  |              |                           | Sui                           | ge vs H           | ems        |               |                |
| _ | į    |      | i    |     |                | <br> <br> <br>       |                |                     |                 |     | !<br>!<br>!                             |              | <br>                                    |                  | <br>           |                        |     |     | <br>                                                                                   |              |                           | ļ                             | VIVIOUOI ISYSU    | J. 1 13    |               |                |