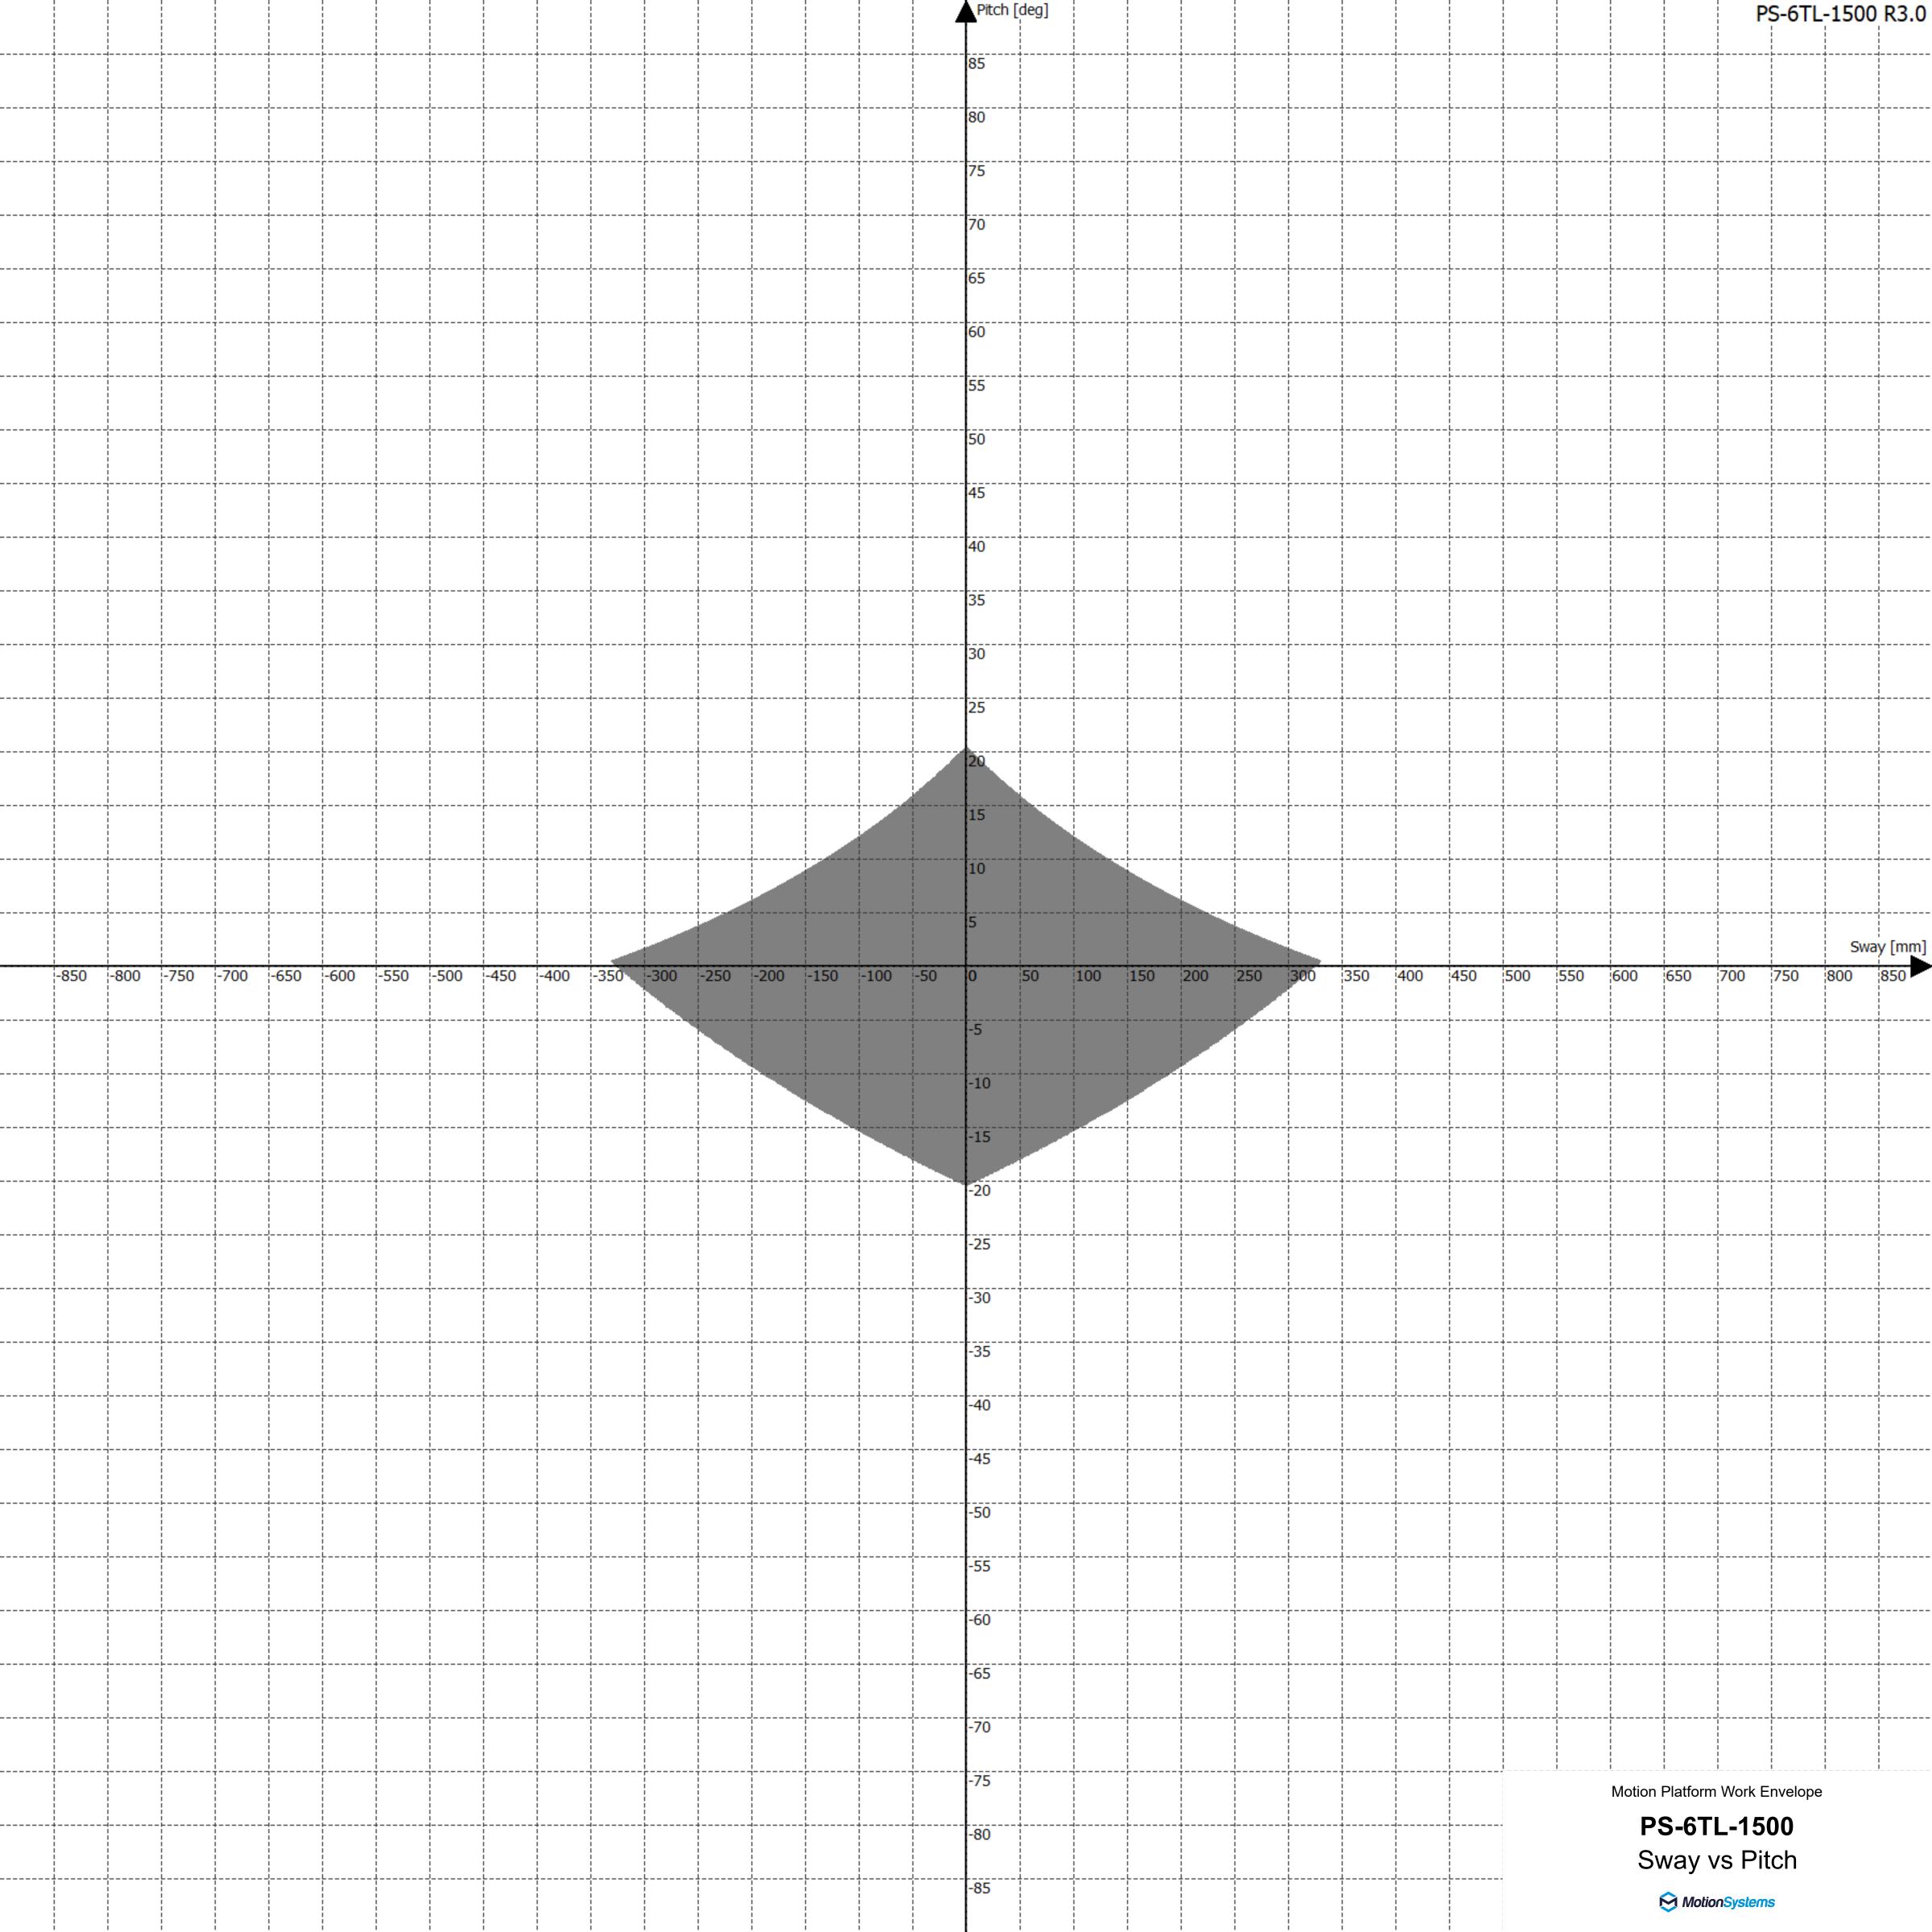

|   |      |      |      |     |                |                      |                |                     |                 |     | <br>                                    |              |                                         |                  |                | eave [mm]              |     |     |                                                                                        |              |                           |                               |                   | PS-6TI     |               |                |
|---|------|------|------|-----|----------------|----------------------|----------------|---------------------|-----------------|-----|-----------------------------------------|--------------|-----------------------------------------|------------------|----------------|------------------------|-----|-----|----------------------------------------------------------------------------------------|--------------|---------------------------|-------------------------------|-------------------|------------|---------------|----------------|
|   |      |      |      |     |                |                      |                | <br> <br> <br> <br> |                 |     | †                                       | <del> </del> | <br> <br> <br> <br> <br> <br>           | +                | <del> </del>   |                        |     |     |                                                                                        | <del>+</del> |                           | <br> <br> <br> <br>           |                   |            |               | <del> </del>   |
|   |      |      |      |     |                |                      |                |                     |                 |     | i<br> <br> <br> <br>                    |              | L                                       | ļ                |                | )                      |     |     |                                                                                        | ļ            | <br> <br>                 | <br> <br> <br>                |                   |            |               | <del></del>    |
|   |      |      |      |     |                |                      |                |                     |                 |     | i<br>T<br>!<br>!<br>!                   | ļ            | <br>  <br> <br>                         | i<br> <br>       |                | j                      |     |     |                                                                                        | <del> </del> | i<br>                     | <br> <br> <br>                |                   |            |               | <del> </del>   |
|   |      |      |      |     |                |                      |                |                     | <br>            |     | i<br>+<br>!<br>!<br>!                   | <del> </del> | i<br> <br> <br> <br> <br>               | <del></del>      |                | )                      |     |     |                                                                                        | <del> </del> | i<br><br>!                | <br> <br> <br> <br>           |                   |            |               | <br> <br>      |
|   |      |      |      |     |                |                      |                |                     |                 |     | <br> <br> <br> <br> <br>                | <u> </u>     | <br> <br> <br> <br>                     | <br>!            | <del> </del>   | )                      |     |     |                                                                                        | ļ            |                           | -<br>-<br>-                   |                   |            |               | <u> </u>       |
|   |      |      |      |     |                |                      |                |                     |                 |     | <br>                                    | <del> </del> | <br>                                    | ¦                | <del> </del>   | 5                      |     |     |                                                                                        | <del> </del> | <br> <br> <br>            | <br> <br>                     | <br>              |            |               | <del> </del>   |
|   |      |      |      |     |                |                      |                |                     | <br>  <br>      |     | i<br> <br> <br> <br> <br>               |              | <br> <br>  <br>                         |                  | <del> </del>   | )                      |     |     |                                                                                        | <del> </del> |                           | <br>  <br> <br>               |                   |            |               | <br> <br>      |
|   |      |      |      |     |                |                      |                | <br>                |                 |     | ¦<br>¦<br>!                             |              | <br> <br> <br> <br>                     | <br>             | <del> </del>   | ···                    |     |     |                                                                                        | <del> </del> | <br>                      | -<br>-<br>-<br>-<br>-         |                   |            |               | <del> </del>   |
|   |      |      |      |     |                |                      |                | -<br>-<br>-<br>-    |                 |     | <br>                                    |              | <br> <br> <br> <br>                     | ¦<br>            |                | j                      |     |     |                                                                                        | ļ<br>        | <br>                      | ¦<br><br>!                    |                   |            |               | ¦              |
|   |      |      |      |     |                |                      |                |                     |                 |     | i<br> <br>                              |              | <br>                                    |                  | ļ<br>          | D                      |     |     |                                                                                        |              |                           | <br>                          |                   |            |               |                |
|   |      |      |      |     |                |                      |                |                     |                 |     | <br>                                    | <u> </u>     | <br>                                    | <br>             | <br>           | 5                      |     |     |                                                                                        | <br>         | <br>                      | <br>                          | ļ<br>             |            |               |                |
|   |      |      |      |     |                |                      |                | <br>                | <br>  <br>      |     | <br>                                    | <u> </u><br> | <br>                                    | <br>             | <br>           | <u> </u>               |     |     |                                                                                        | <del> </del> | <br>                      | <br> -<br>                    |                   |            |               |                |
|   |      |      |      |     |                |                      |                | -<br>-              | <br>            |     | <br>                                    |              | <br> <br>                               |                  |                |                        |     |     |                                                                                        | ļ<br>        |                           |                               |                   |            |               | <br>           |
|   |      |      |      |     |                |                      |                |                     |                 |     | <br>                                    | <br>         |                                         |                  |                | ,                      |     |     |                                                                                        | ļ            | <br>                      | <br> -<br>                    |                   |            | <br> -<br> -  | <u> </u>       |
|   |      |      |      |     |                |                      |                | -<br>-              |                 |     |                                         |              |                                         | i<br> <br>       |                |                        |     |     |                                                                                        | ļ<br>        | i<br>                     | -<br>-<br>-                   |                   |            |               | <u> </u><br>   |
|   |      |      |      |     |                |                      |                | <u> </u>            |                 |     |                                         |              |                                         |                  |                |                        |     |     |                                                                                        | <u> </u>     | i<br> <br>                | <br> <br>                     |                   |            | <u> </u>      | <u> </u>       |
|   |      |      |      |     |                |                      |                | -<br>-              |                 |     | i<br>!<br>!<br>!<br>!                   |              |                                         | i<br> <br>       |                |                        |     |     |                                                                                        | <br>         | <br>                      | <br>                          |                   |            | -<br>!        | ļ<br>          |
|   | -850 | -800 | -750 | 700 | 650            | 600                  | -550 -500 -450 | 400                 | 250             | 200 | -250                                    | 200          | 150                                     | 100              | -50            | 50 100 150 200 250 300 | 350 | 400 | 450                                                                                    | 500          | 550                       | 600                           | 650 700           | 750        | Surg          | ge [mm]        |
|   | į    | į    | į    | į   | į              |                      | -300 -430      |                     |                 | 500 | 250                                     | -200         | -130                                    | -100             |                | 30 100 130 200 230 300 |     |     |                                                                                        |              |                           |                               |                   |            |               |                |
|   |      |      |      |     |                |                      |                | <br> <br>           | <br>  <br>      |     |                                         |              | <br>                                    | <br>             | ļ              |                        |     |     |                                                                                        | <br>         | <br> <br>                 | <br> <br> -<br>               |                   |            |               |                |
|   |      |      |      |     |                |                      |                | <br> <br> <br> <br> | <br>            |     | !<br>!<br>!<br>!<br>!<br>!              |              |                                         | <br>             |                |                        |     |     |                                                                                        | ļ<br>        | <br> <br>                 | <br> <br> <br>                |                   |            | ļ             | ļ<br>          |
|   |      |      |      |     |                |                      |                |                     |                 |     | !<br>!<br>!<br>!<br>!<br>!<br>!         |              |                                         |                  |                |                        |     |     |                                                                                        | <br>         | <br>                      | <br> <br> <br> <br>           |                   |            |               | <br> <br> <br> |
|   |      |      |      |     |                |                      |                |                     |                 |     | !<br>!<br>!<br>!<br>!<br>!<br>!         | <u> </u>     |                                         |                  |                | 0                      |     |     |                                                                                        |              | <u></u>                   |                               |                   |            |               | ļ<br>          |
|   |      |      |      |     |                |                      |                |                     |                 |     | <br>                                    |              |                                         |                  |                | 0                      |     |     |                                                                                        |              |                           |                               |                   |            |               |                |
|   |      |      |      |     |                |                      |                |                     |                 |     | i<br>I<br>I<br>I<br>I                   |              |                                         |                  |                | 0                      |     |     |                                                                                        |              |                           | <br>                          |                   |            |               |                |
|   |      |      |      |     |                |                      |                |                     |                 |     | !<br>!<br>!<br>!<br>!                   |              |                                         |                  |                | 0                      |     |     |                                                                                        |              |                           |                               |                   |            |               |                |
|   |      |      |      |     |                |                      |                |                     |                 |     | <br>                                    |              |                                         |                  |                | 0                      |     |     |                                                                                        |              |                           |                               |                   |            |               |                |
|   |      |      |      |     |                |                      |                |                     |                 |     | ;<br>;<br>;<br>;<br>;<br>;              |              |                                         |                  |                | 0                      |     |     |                                                                                        |              |                           |                               |                   |            |               |                |
|   |      |      |      |     |                |                      |                | +                   |                 |     | +                                       | <del> </del> | <br> <br> <br> <br> <br> <br> <br> <br> | +                |                | 0                      |     |     |                                                                                        | <del> </del> |                           | <br> <br> <br> <br> <br> <br> |                   |            |               |                |
|   |      |      |      |     |                |                      |                |                     | /<br> <br> <br> |     | <br> <br> <br> <br> <br> <br> <br>      | <br> <br>    | L<br> <br> <br> <br> <br> <br>          |                  | <br> <br> <br> | 0                      |     |     |                                                                                        | i            | /<br> <br> <br> <br> <br> | <br> <br> <br> <br>           | ļ                 |            |               |                |
|   |      |      |      |     |                |                      |                |                     |                 |     | <br> <br> <br> <br> <br> <br> <br> <br> | <del> </del> | <br> <br> <br> <br> <br> <br> <br>      | †<br>!<br>!<br>! |                | 0                      |     |     |                                                                                        | <del> </del> | <br> <br> <br> <br>       | <br> <br> <br>                | <del> </del>      |            |               |                |
|   |      |      |      |     |                |                      |                |                     | <br>  <br>      |     | <br> <br> <br> <br> <br> <br>           |              | <br> <br> <br> <br> <br> <br>           | +<br>+<br>       | <br> <br> <br> | 0                      |     |     |                                                                                        | ‡            |                           |                               |                   |            |               |                |
|   |      |      |      |     | <br> <br> <br> |                      |                |                     |                 |     | i<br> <br> <br> <br> <br> <br> <br>     | <del> </del> | <br> <br> <br> <br> <br>                | i<br>            | <br> <br> <br> | 0                      |     |     |                                                                                        | ļ            | i<br>/<br>!<br>!          | -<br>-<br>-<br>-<br>-         | i<br>             |            |               | <del></del>    |
|   |      |      |      |     |                | <br>  <br> <br> <br> |                |                     |                 |     | <br> <br> <br> <br> <br> <br>           | <del> </del> | <br> <br> <br> <br>                     | :<br>            |                | 0                      |     |     |                                                                                        | <u>i</u>     | i<br>!                    | Motion                        | l<br>Platform Wor | k Envelope | <u>i</u><br>e | <u>i</u>       |
|   |      |      |      |     |                |                      |                |                     |                 |     | <br>                                    | <del> </del> | <br> <br>                               | :<br>            | <u> </u>       | 0                      |     |     | PS-6TL-1500 Surge vs Heave  Motion Platform Work Envelope  PS-6TL-1500  Surge vs Heave |              |                           |                               |                   |            |               |                |
|   |      |      |      |     |                | <br> <br> <br>       |                |                     |                 |     | <br>                                    | ļ            | <br> <br> <br>                          | ¦<br>            | <u> </u>       | 0                      |     |     | <br>!                                                                                  |              |                           | Sui                           | ge vs H           | ems        |               |                |
| _ | į    |      | i    |     |                | <br> <br> <br>       |                |                     |                 |     | !<br>!<br>!                             |              | <br>                                    |                  | <br>           |                        |     |     | <br>                                                                                   |              |                           | ļ                             | VIVIOUOI ISYSU    | J. 1 13    |               |                |