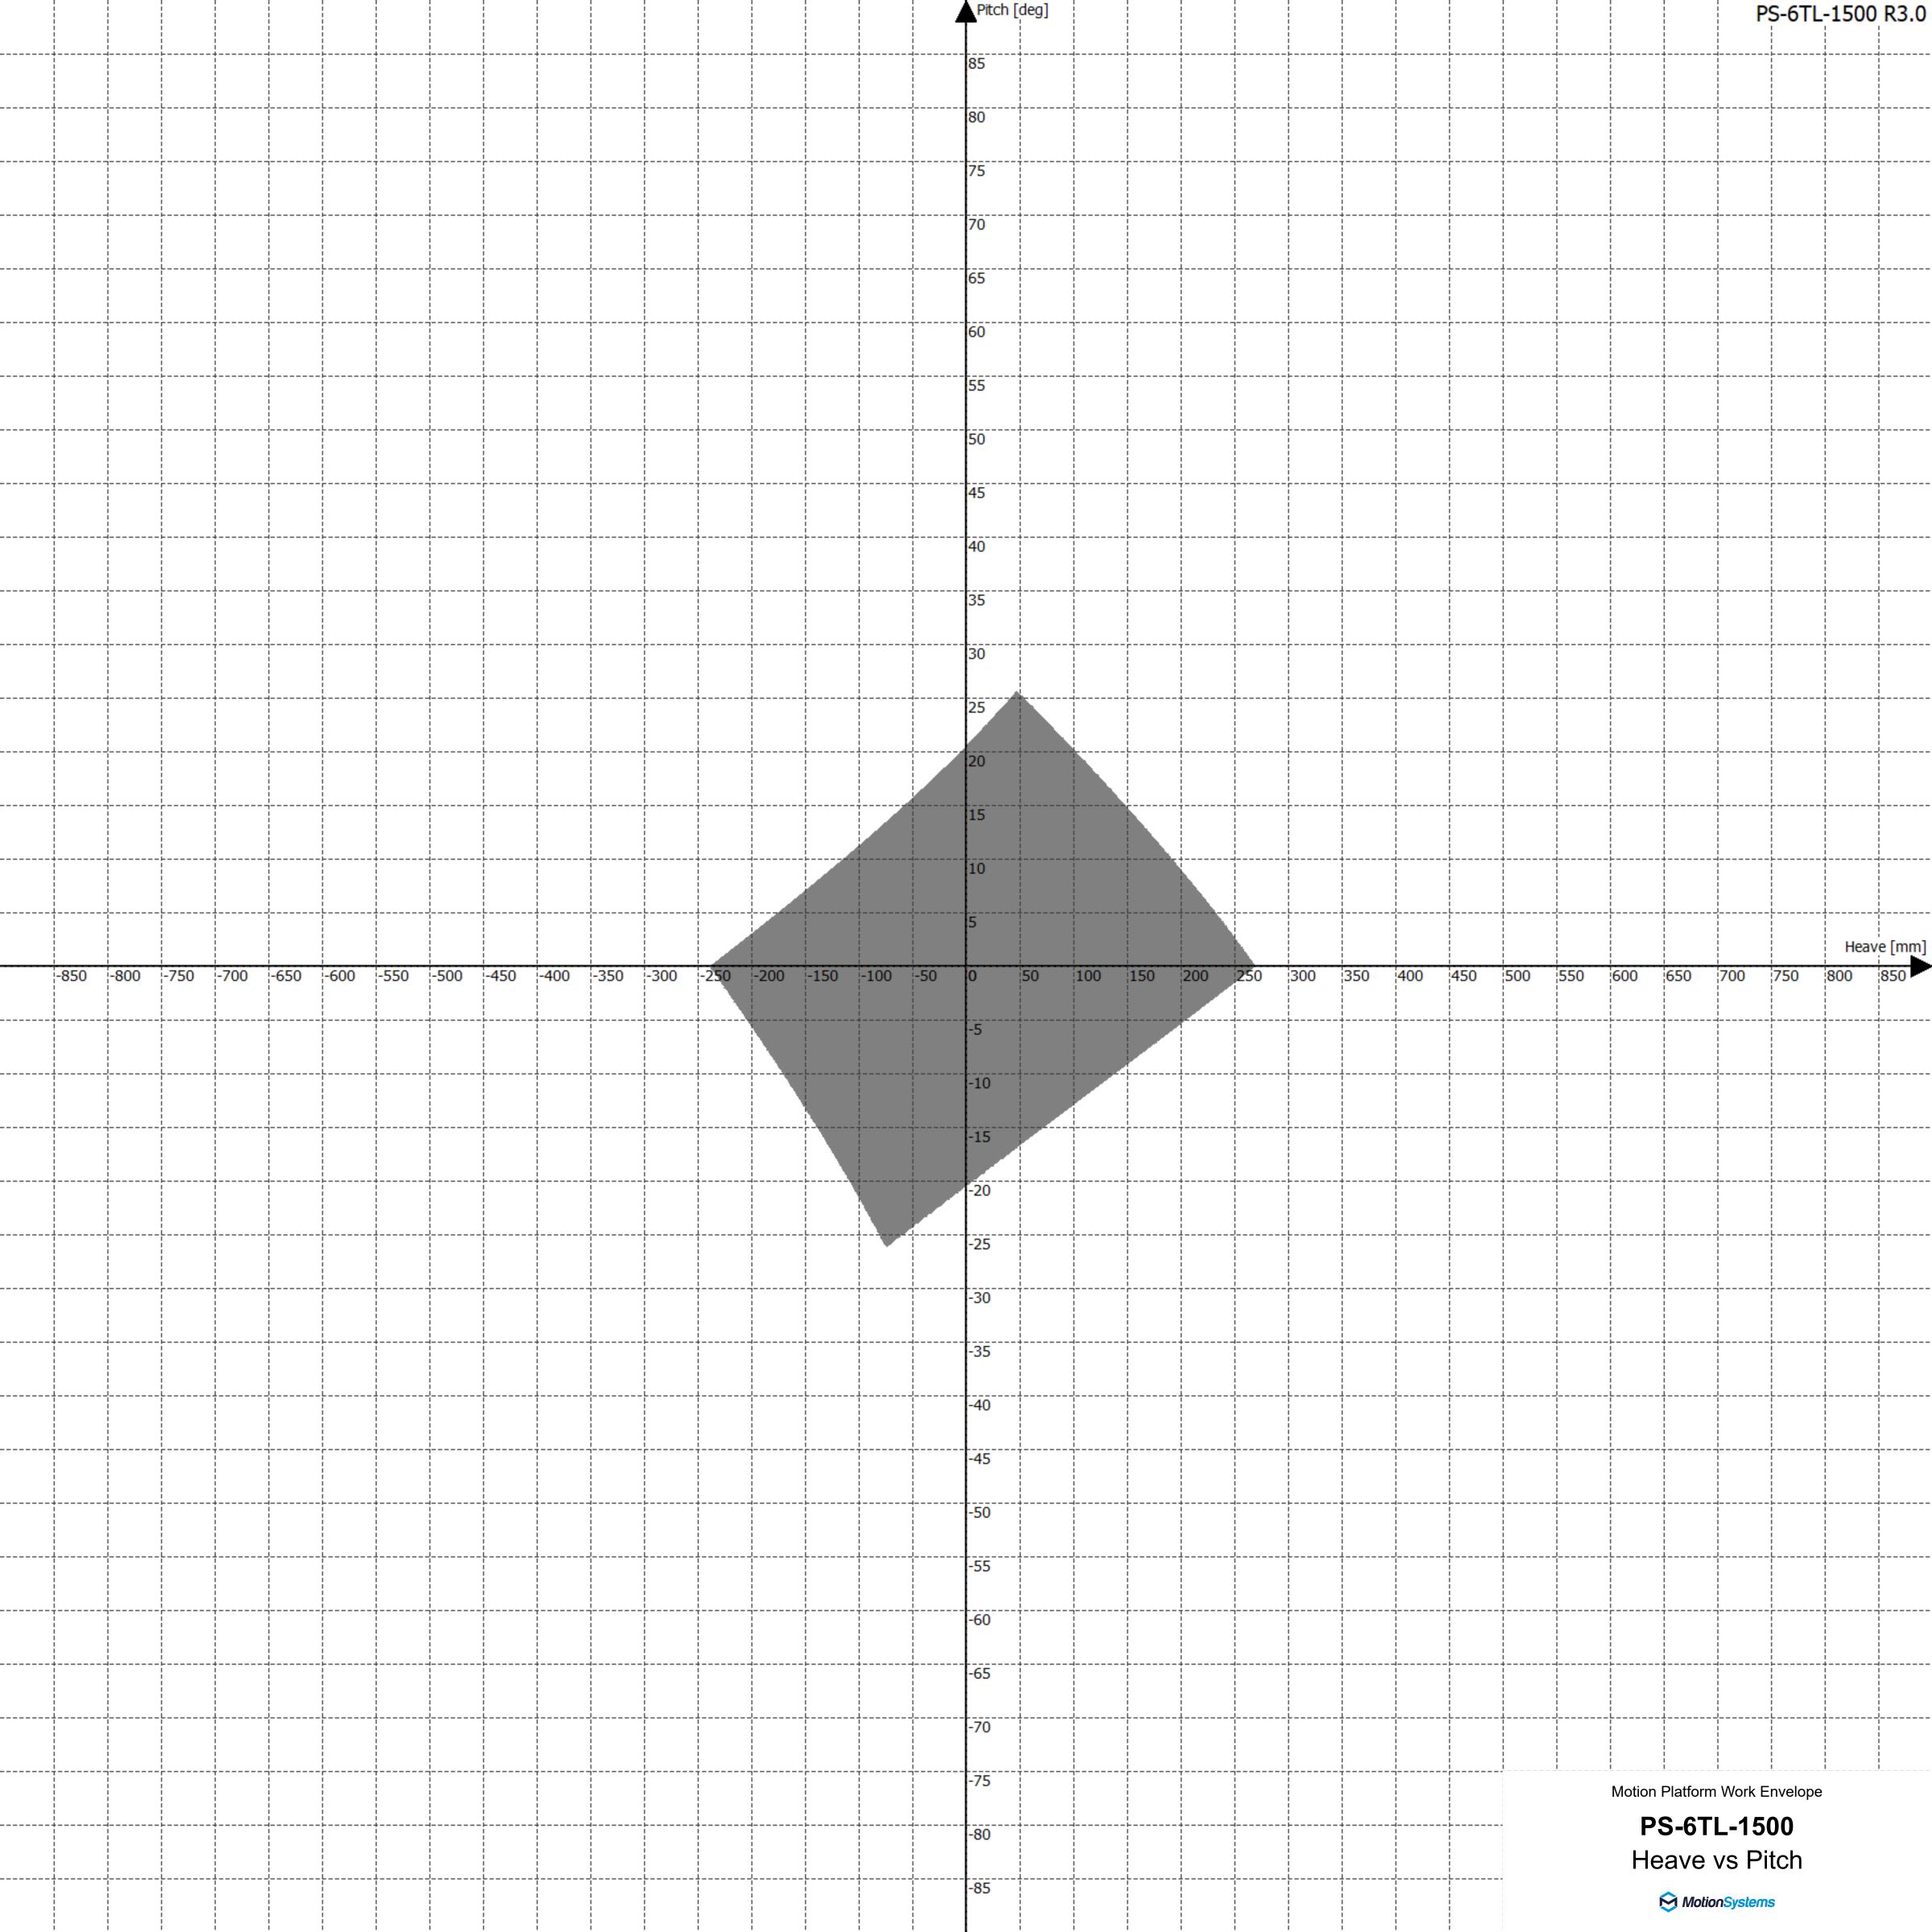

|   |      |      |      |     |                |                      |                |                     |                 |     | <br>                                    |              |                                         |                  |                | eave [mm]              |     |     |                                                                                        |              |                           |                               |                   | PS-6TI     |               |                |
|---|------|------|------|-----|----------------|----------------------|----------------|---------------------|-----------------|-----|-----------------------------------------|--------------|-----------------------------------------|------------------|----------------|------------------------|-----|-----|----------------------------------------------------------------------------------------|--------------|---------------------------|-------------------------------|-------------------|------------|---------------|----------------|
|   |      |      |      |     |                |                      |                | <br> <br> <br> <br> |                 |     | †                                       | <del> </del> | <br> <br> <br> <br> <br> <br>           | +                | <del> </del>   |                        |     |     |                                                                                        | <del>+</del> |                           | <br> <br> <br> <br>           |                   |            |               | <del> </del>   |
|   |      |      |      |     |                |                      |                |                     |                 |     | i<br> <br> <br> <br>                    |              | L                                       | ļ                |                | )                      |     |     |                                                                                        | ļ            | <br> <br>                 | <br> <br> <br>                |                   |            |               | <del></del>    |
|   |      |      |      |     |                |                      |                |                     |                 |     | i<br>T<br>!<br>!<br>!                   | ļ            | <br>  <br> <br>                         | i<br> <br>       |                | j                      |     |     |                                                                                        | <del> </del> | i<br>                     | <br> <br> <br>                |                   |            |               | <del> </del>   |
|   |      |      |      |     |                |                      |                |                     | <br>            |     | i<br>+<br>!<br>!<br>!                   | <del> </del> | i<br> <br> <br> <br> <br>               | <del></del>      |                | )                      |     |     |                                                                                        | <del> </del> | i<br><br>!                | <br> <br> <br> <br>           |                   |            |               | <br> <br>      |
|   |      |      |      |     |                |                      |                |                     |                 |     | <br> <br> <br> <br> <br>                | <u> </u>     | <br> <br> <br> <br>                     | <br>!            | <del> </del>   | )                      |     |     |                                                                                        | ļ            |                           | -<br>-<br>-                   |                   |            |               | <u> </u>       |
|   |      |      |      |     |                |                      |                |                     |                 |     | <br>                                    | <del> </del> | <br>                                    | ¦                | <del> </del>   | 5                      |     |     |                                                                                        | <del> </del> | <br> <br> <br>            | <br> <br>                     | <br>              |            |               | <del> </del>   |
|   |      |      |      |     |                |                      |                |                     | <br>  <br>      |     | i<br> <br> <br> <br> <br>               |              | <br> <br>  <br>                         |                  | <del> </del>   | )                      |     |     |                                                                                        | <del> </del> |                           | <br>  <br> <br>               |                   |            |               | <br> <br>      |
|   |      |      |      |     |                |                      |                | <br>                |                 |     | ¦<br>¦<br>!                             |              | <br> <br> <br> <br>                     | <br>             | <del> </del>   | ···                    |     |     |                                                                                        | <del> </del> | <br>                      | -<br>-<br>-<br>-<br>-         |                   |            |               | <del> </del>   |
|   |      |      |      |     |                |                      |                | -<br>-<br>-<br>-    |                 |     | <br>                                    |              | <br> <br> <br> <br>                     | ¦<br>            |                | j                      |     |     |                                                                                        | ļ<br>        | <br>                      | ¦<br><br>!                    |                   |            |               | ¦              |
|   |      |      |      |     |                |                      |                |                     |                 |     | i<br> <br>                              |              | <br>                                    |                  | ļ<br>          | D                      |     |     |                                                                                        |              |                           | <br>                          |                   |            |               |                |
|   |      |      |      |     |                |                      |                |                     |                 |     | <br>                                    | <u> </u>     | <br>                                    | <br>             | <br>           | 5                      |     |     |                                                                                        | <br>         | <br>                      | <br>                          | ļ<br>             |            |               |                |
|   |      |      |      |     |                |                      |                | <br>                | <br>  <br>      |     | <br>                                    | <u> </u><br> | <br>                                    | <br>             | <br>           | <u> </u>               |     |     |                                                                                        | <del> </del> | <br>                      | <br> -<br>                    |                   |            |               |                |
|   |      |      |      |     |                |                      |                | -<br>-              | <br>            |     | <br>                                    |              | <br> <br>                               |                  |                |                        |     |     |                                                                                        | ļ<br>        |                           |                               |                   |            |               | <br>           |
|   |      |      |      |     |                |                      |                |                     |                 |     | <br>                                    | <br>         |                                         |                  |                | ,                      |     |     |                                                                                        | ļ            | <br>                      | <br> -<br>                    |                   |            | <br> -<br> -  | <u> </u>       |
|   |      |      |      |     |                |                      |                | -<br>-              |                 |     |                                         |              |                                         | i<br> <br>       |                |                        |     |     |                                                                                        | ļ<br>        | i<br>                     | -<br>-<br>-                   |                   |            |               | <u> </u><br>   |
|   |      |      |      |     |                |                      |                | <u> </u>            |                 |     |                                         |              |                                         |                  |                |                        |     |     |                                                                                        | <u> </u>     | i<br> <br>                | <br> <br>                     |                   |            | <u> </u>      | <u> </u>       |
|   |      |      |      |     |                |                      |                | -<br>-              |                 |     | i<br>!<br>!<br>!<br>!                   |              |                                         | i<br> <br>       |                |                        |     |     |                                                                                        | <br>         | <br>                      | <br>                          |                   |            | -<br>!        | ļ<br>          |
|   | -850 | -800 | -750 | 700 | 650            | 600                  | -550 -500 -450 | 400                 | 250             | 200 | -250                                    | 200          | 150                                     | 100              | -50            | 50 100 150 200 250 300 | 350 | 400 | 450                                                                                    | 500          | 550                       | 600                           | 650 700           | 750        | Surg          | ge [mm]        |
|   | į    | į    | į    | į   | į              |                      | -300 -430      |                     |                 | 500 | 250                                     | -200         | -130                                    | -100             |                | 30 100 130 200 230 300 |     |     |                                                                                        |              |                           |                               |                   |            |               |                |
|   |      |      |      |     |                |                      |                | <br> <br>           | <br>  <br>      |     |                                         |              | <br>                                    | <br>             | ļ              |                        |     |     |                                                                                        | <br>         | <br> <br>                 | <br> <br> -<br>               |                   |            |               |                |
|   |      |      |      |     |                |                      |                | <br> <br> <br> <br> | <br>            |     | !<br>!<br>!<br>!<br>!<br>!              |              |                                         | <br>             |                |                        |     |     |                                                                                        | ļ<br>        | <br> <br>                 | <br> <br> <br>                |                   |            | ļ             | ļ<br>          |
|   |      |      |      |     |                |                      |                |                     |                 |     | !<br>!<br>!<br>!<br>!<br>!<br>!         |              |                                         |                  |                |                        |     |     |                                                                                        | <br>         | <br>                      | <br> <br> <br> <br>           |                   |            |               | <br> <br> <br> |
|   |      |      |      |     |                |                      |                |                     |                 |     | !<br>!<br>!<br>!<br>!<br>!<br>!         | <u> </u>     |                                         |                  |                | 0                      |     |     |                                                                                        |              | <u></u>                   |                               |                   |            |               | ļ<br>          |
|   |      |      |      |     |                |                      |                |                     |                 |     | <br>                                    |              |                                         |                  |                | 0                      |     |     |                                                                                        |              |                           |                               |                   |            |               |                |
|   |      |      |      |     |                |                      |                |                     |                 |     | i<br>I<br>I<br>I<br>I                   |              |                                         |                  |                | 0                      |     |     |                                                                                        |              |                           | <br>                          |                   |            |               |                |
|   |      |      |      |     |                |                      |                |                     |                 |     | !<br>!<br>!<br>!<br>!                   |              |                                         |                  |                | 0                      |     |     |                                                                                        |              |                           |                               |                   |            |               |                |
|   |      |      |      |     |                |                      |                |                     |                 |     | <br>                                    |              |                                         |                  |                | 0                      |     |     |                                                                                        |              |                           |                               |                   |            |               |                |
|   |      |      |      |     |                |                      |                |                     |                 |     | ;<br>;<br>;<br>;<br>;<br>;              |              |                                         |                  |                | 0                      |     |     |                                                                                        |              |                           |                               |                   |            |               |                |
|   |      |      |      |     |                |                      |                | +                   |                 |     | +                                       | <del> </del> | <br> <br> <br> <br> <br> <br> <br> <br> | +                |                | 0                      |     |     |                                                                                        | <del> </del> |                           | <br> <br> <br> <br> <br> <br> |                   |            |               |                |
|   |      |      |      |     |                |                      |                |                     | /<br> <br> <br> |     | <br> <br> <br> <br> <br> <br> <br>      | <br> <br>    | L<br> <br> <br> <br> <br> <br>          |                  | <br> <br> <br> | 0                      |     |     |                                                                                        | i            | /<br> <br> <br> <br> <br> | <br> <br> <br> <br>           | ļ                 |            |               |                |
|   |      |      |      |     |                |                      |                |                     |                 |     | <br> <br> <br> <br> <br> <br> <br> <br> | <del> </del> | <br> <br> <br> <br> <br> <br> <br>      | †<br>!<br>!<br>! |                | 0                      |     |     |                                                                                        | <del> </del> | <br> <br> <br> <br>       | <br> <br> <br>                | <del> </del>      |            |               |                |
|   |      |      |      |     |                |                      |                |                     | <br>  <br>      |     | <br> <br> <br> <br> <br> <br>           |              | <br> <br> <br> <br> <br> <br>           | +<br>+<br>       | <br> <br> <br> | 0                      |     |     |                                                                                        | ‡            |                           |                               |                   |            |               |                |
|   |      |      |      |     | <br> <br> <br> |                      |                |                     |                 |     | i<br> <br> <br> <br> <br> <br> <br>     | <del> </del> | <br> <br> <br> <br> <br>                | i<br>            | <br> <br> <br> | 0                      |     |     |                                                                                        | ļ            | i<br>/<br>!<br>!          | -<br>-<br>-<br>-<br>-         | i<br>             |            |               | <del></del>    |
|   |      |      |      |     |                | <br>  <br> <br> <br> |                |                     |                 |     | <br> <br> <br> <br> <br> <br>           | <del> </del> | <br> <br> <br> <br>                     | :<br>            |                | 0                      |     |     |                                                                                        | <u>i</u>     | i<br>!                    | Motion                        | l<br>Platform Wor | k Envelope | <u>i</u><br>e | <u>i</u>       |
|   |      |      |      |     |                |                      |                |                     |                 |     | <br>                                    | <del> </del> | <br> <br>                               | :<br>            | <u> </u>       | 0                      |     |     | PS-6TL-1500 Surge vs Heave  Motion Platform Work Envelope  PS-6TL-1500  Surge vs Heave |              |                           |                               |                   |            |               |                |
|   |      |      |      |     |                | <br> <br> <br>       |                |                     |                 |     | <br>                                    | ļ            | <br> <br> <br>                          | ¦<br>            | <u> </u>       | 0                      |     |     | <br>!                                                                                  |              |                           | Sui                           | ge vs H           | ems        |               |                |
| _ | į    |      | i    |     |                | <br> <br> <br>       |                |                     |                 |     | !<br>!<br>!                             |              | <br>                                    |                  | <br>           |                        |     |     | <br>                                                                                   |              |                           | ļ                             | VIVIOUOI ISYSU    | J. 1 13    |               |                |