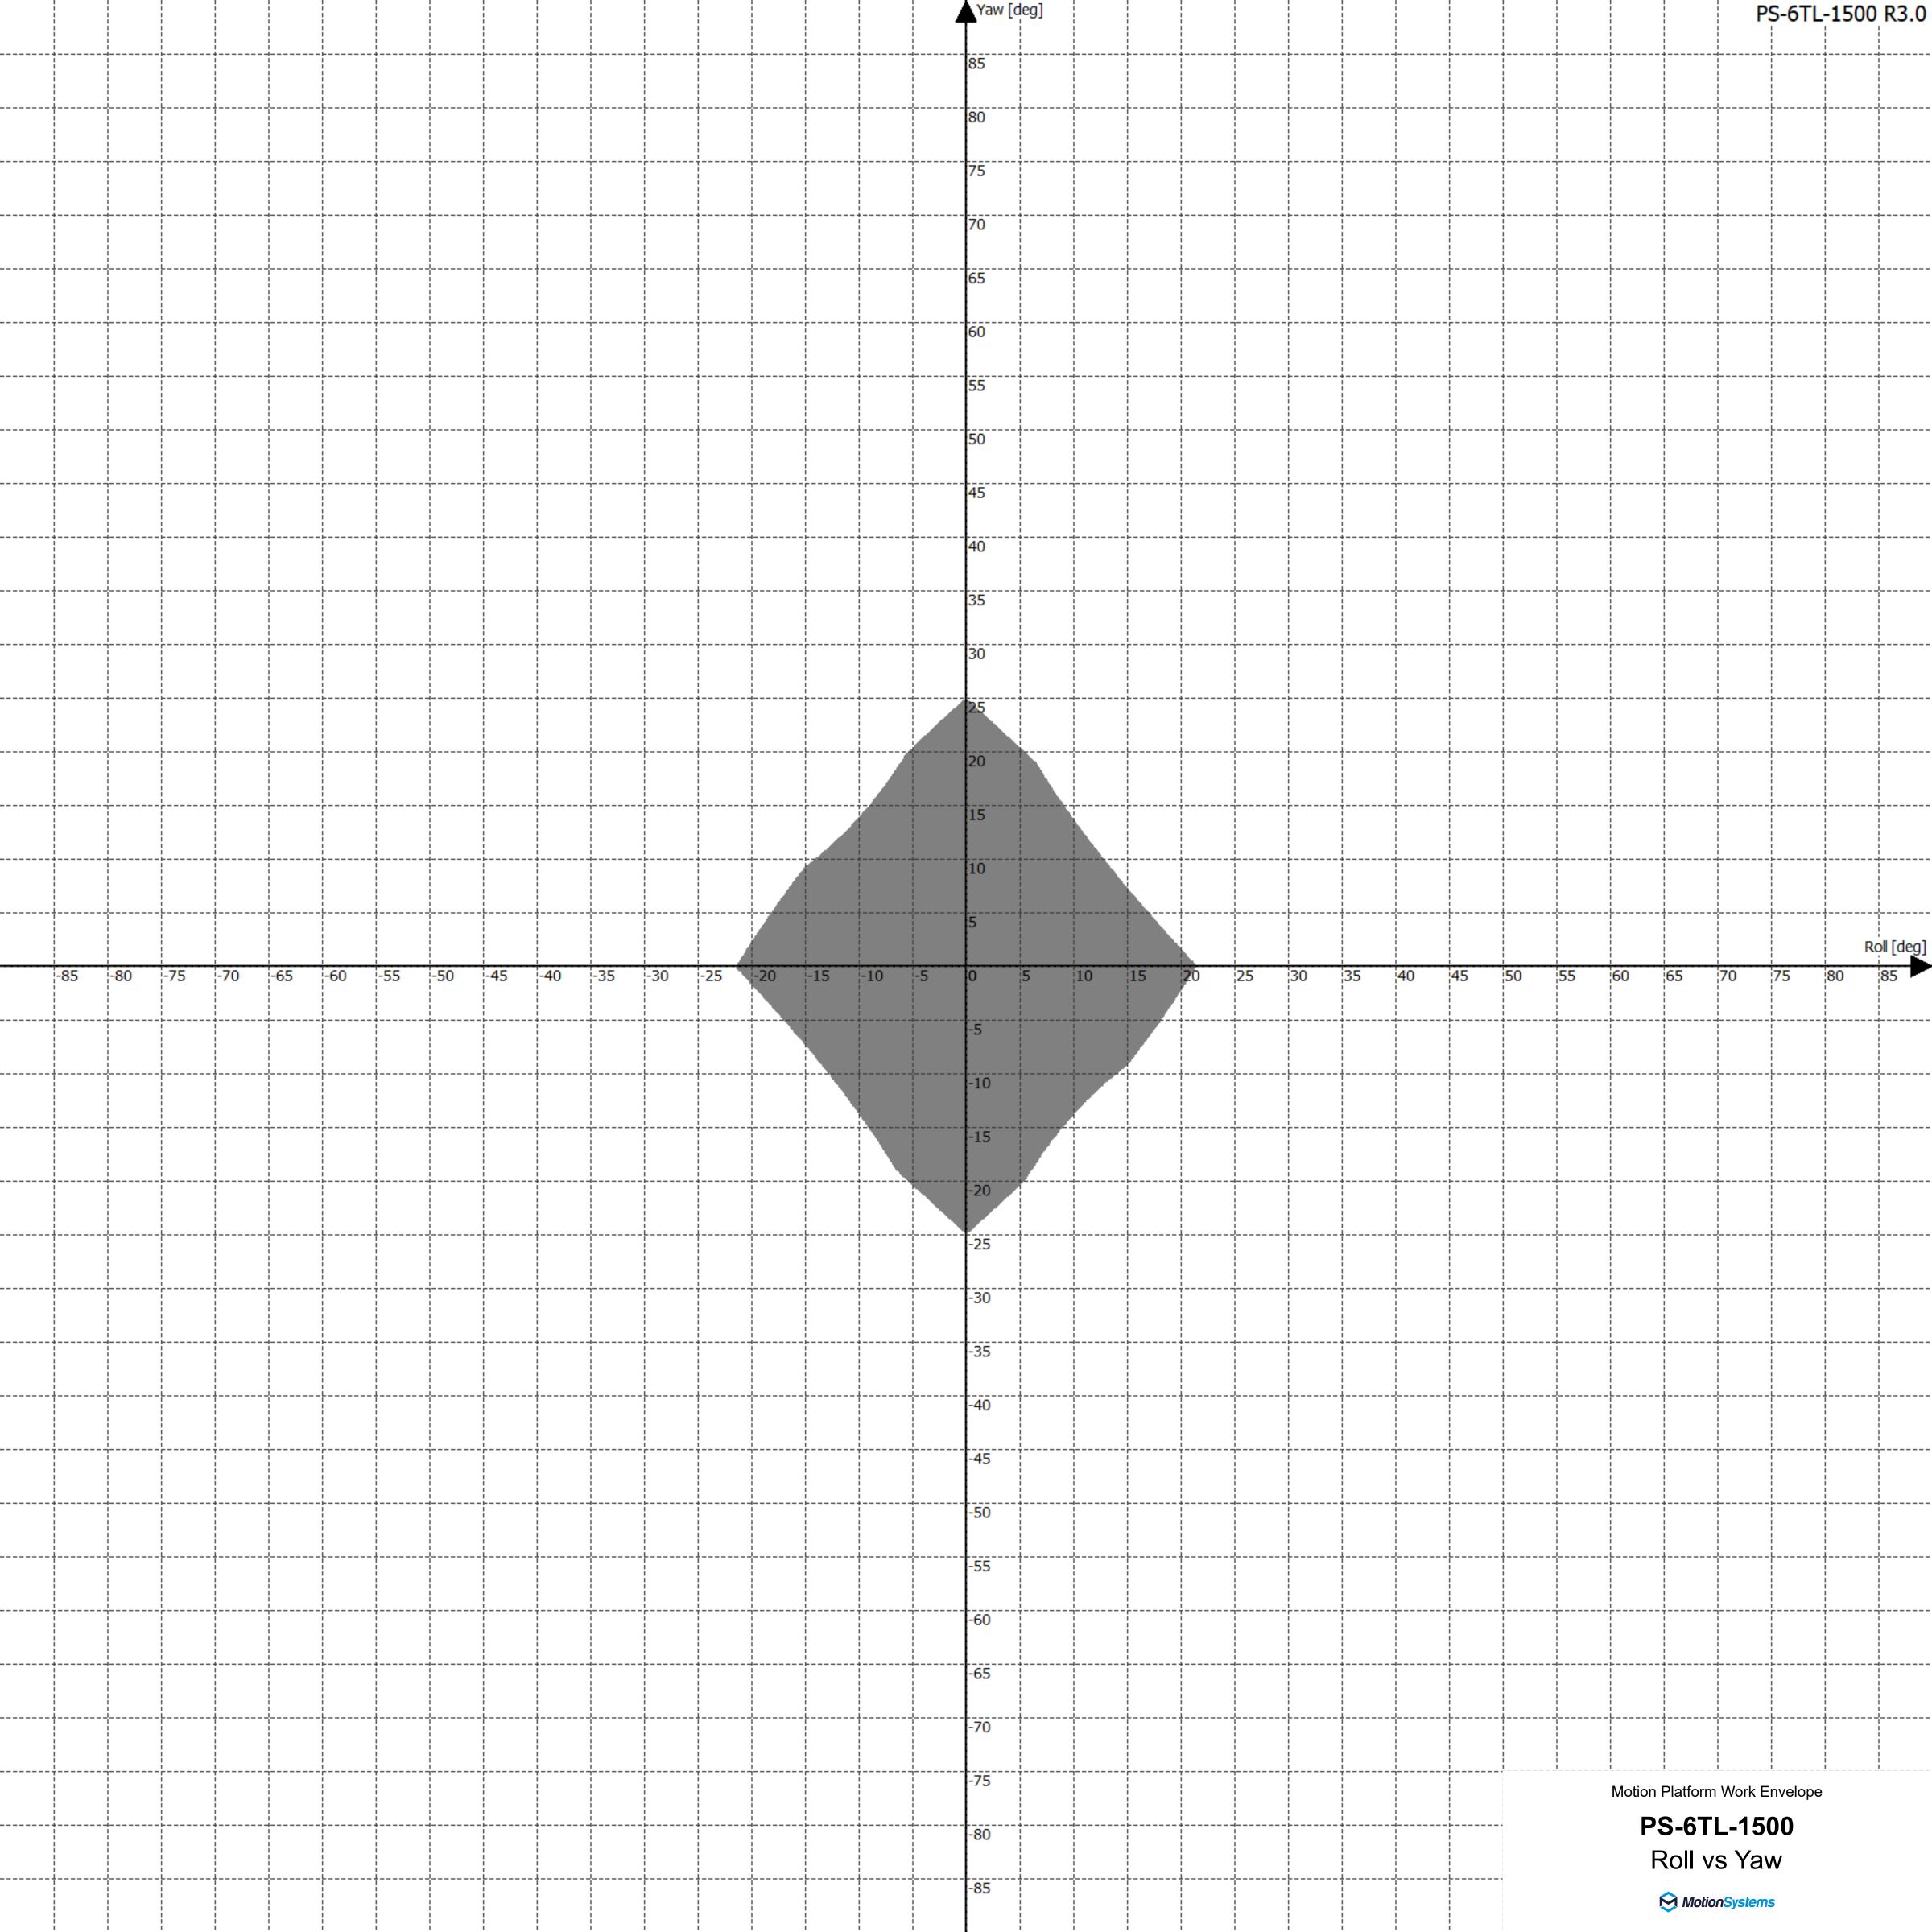

|   |      |      |      |     |                |                      |                |                     |                 |     | <br>                                    |              |                                         |                  |                | eave [mm]              |     |     |                                                                                        |              |                           |                               |                   | PS-6TI     |               |                |
|---|------|------|------|-----|----------------|----------------------|----------------|---------------------|-----------------|-----|-----------------------------------------|--------------|-----------------------------------------|------------------|----------------|------------------------|-----|-----|----------------------------------------------------------------------------------------|--------------|---------------------------|-------------------------------|-------------------|------------|---------------|----------------|
|   |      |      |      |     |                |                      |                | <br> <br> <br> <br> |                 |     | †                                       | <del> </del> | <br> <br> <br> <br> <br> <br>           | +                | <del> </del>   |                        |     |     |                                                                                        | <del>+</del> |                           | <br> <br> <br> <br>           |                   |            |               | <del> </del>   |
|   |      |      |      |     |                |                      |                |                     |                 |     | i<br> <br> <br> <br>                    |              | L                                       | ļ                |                | )                      |     |     |                                                                                        | ļ            | <br> <br>                 | <br> <br> <br>                |                   |            |               | <del></del>    |
|   |      |      |      |     |                |                      |                |                     |                 |     | i<br>T<br>!<br>!<br>!                   | ļ            | <br>  <br> <br>                         | i<br> <br>       |                | j                      |     |     |                                                                                        | <del> </del> | i<br>                     | <br> <br> <br>                |                   |            |               | <del> </del>   |
|   |      |      |      |     |                |                      |                |                     | <br>            |     | i<br>+<br>!<br>!<br>!                   | <del> </del> | i<br> <br> <br> <br> <br>               | <del></del>      |                | )                      |     |     |                                                                                        | <del> </del> | i<br><br>!                | <br> <br> <br> <br>           |                   |            |               | <br> <br>      |
|   |      |      |      |     |                |                      |                |                     |                 |     | <br> <br> <br> <br> <br>                | <u> </u>     | <br> <br> <br> <br>                     | <br>!            | <del> </del>   | )                      |     |     |                                                                                        | ļ            |                           | -<br>-<br>-                   |                   |            |               | <u> </u>       |
|   |      |      |      |     |                |                      |                |                     |                 |     | <br>                                    | <del> </del> | <br>                                    | ¦                | <del> </del>   | 5                      |     |     |                                                                                        | <del> </del> | <br> <br> <br>            | <br> <br>                     | <br>              |            |               | <del> </del>   |
|   |      |      |      |     |                |                      |                |                     | <br>  <br>      |     | i<br> <br> <br> <br> <br>               |              | <br> <br>  <br>                         |                  | <del> </del>   | )                      |     |     |                                                                                        | <del> </del> |                           | <br>  <br> <br>               |                   |            |               | <br> <br>      |
|   |      |      |      |     |                |                      |                | <br>                |                 |     | ¦<br>¦<br>!                             |              | <br> <br> <br> <br>                     | <br>             | <del> </del>   | ···                    |     |     |                                                                                        | <del> </del> | <br>                      | -<br>-<br>-<br>-<br>-         |                   |            |               | <del> </del>   |
|   |      |      |      |     |                |                      |                | -<br>-<br>-<br>-    |                 |     | <br>                                    |              | <br> <br> <br> <br>                     | ¦<br>            |                | j                      |     |     |                                                                                        | ļ<br>        | <br>                      | ¦<br><br>!                    |                   |            |               | ¦              |
|   |      |      |      |     |                |                      |                |                     |                 |     | i<br> <br>                              |              | <br>                                    |                  | ļ<br>          | D                      |     |     |                                                                                        |              |                           | <br>                          |                   |            |               |                |
|   |      |      |      |     |                |                      |                |                     |                 |     | <br>                                    | <u> </u>     | <br>                                    | <br>             | <br>           | 5                      |     |     |                                                                                        | <br>         | <br>                      | <br>                          | ļ<br>             |            |               |                |
|   |      |      |      |     |                |                      |                | <br>                | <br>  <br>      |     | <br>                                    | <u> </u><br> | <br>                                    | <br>             | <br>           | <u> </u>               |     |     |                                                                                        | <del> </del> | <br>                      | <br> -<br>                    |                   |            |               |                |
|   |      |      |      |     |                |                      |                | -<br>-              | <br>            |     | <br>                                    |              | <br> <br>                               |                  |                |                        |     |     |                                                                                        | ļ<br>        |                           |                               |                   |            |               | <br>           |
|   |      |      |      |     |                |                      |                |                     |                 |     | <br>                                    | <br>         |                                         |                  |                | ,                      |     |     |                                                                                        | ļ            | <br>                      | <br> -<br>                    |                   |            | <br> -<br> -  | <u> </u>       |
|   |      |      |      |     |                |                      |                | -<br>-              |                 |     |                                         |              |                                         | i<br> <br>       |                |                        |     |     |                                                                                        | ļ<br>        | i<br>                     | -<br>-<br>-                   |                   |            |               | <u> </u><br>   |
|   |      |      |      |     |                |                      |                | <u> </u>            |                 |     |                                         |              |                                         |                  |                |                        |     |     |                                                                                        | <u> </u>     | i<br> <br>                | <br> <br>                     |                   |            | <u> </u>      | <u> </u>       |
|   |      |      |      |     |                |                      |                | -<br>-              |                 |     | i<br>!<br>!<br>!<br>!                   |              |                                         | i<br> <br>       |                |                        |     |     |                                                                                        | <br>         | <br>                      | <br>                          |                   |            | -<br>!        | ļ<br>          |
|   | -850 | -800 | -750 | 700 | 650            | 600                  | -550 -500 -450 | 400                 | 250             | 200 | -250                                    | 200          | 150                                     | 100              | -50            | 50 100 150 200 250 300 | 350 | 400 | 450                                                                                    | 500          | 550                       | 600                           | 650 700           | 750        | Surg          | ge [mm]        |
|   | į    | į    | į    | į   | į              |                      | -300 -430      |                     |                 | 500 | 250                                     | -200         | -130                                    | -100             |                | 30 100 130 200 230 300 |     |     |                                                                                        |              |                           |                               |                   |            |               |                |
|   |      |      |      |     |                |                      |                | <br> <br>           | <br>  <br>      |     |                                         |              | <br>                                    | <br>             | ļ              |                        |     |     |                                                                                        | <br>         | <br> <br>                 | <br> <br> -<br>               |                   |            |               |                |
|   |      |      |      |     |                |                      |                | <br> <br> <br> <br> | <br>            |     | !<br>!<br>!<br>!<br>!<br>!              |              |                                         | <br>             |                |                        |     |     |                                                                                        | ļ<br>        | <br> <br>                 | <br> <br> <br>                |                   |            | ļ             | ļ<br>          |
|   |      |      |      |     |                |                      |                |                     |                 |     | !<br>!<br>!<br>!<br>!<br>!<br>!         |              |                                         |                  |                |                        |     |     |                                                                                        | <br>         | <br>                      | <br> <br> <br> <br>           |                   |            |               | <br> <br> <br> |
|   |      |      |      |     |                |                      |                |                     |                 |     | !<br>!<br>!<br>!<br>!<br>!<br>!         | <u> </u>     |                                         |                  |                | 0                      |     |     |                                                                                        |              | <u></u>                   |                               |                   |            |               | ļ<br>          |
|   |      |      |      |     |                |                      |                |                     |                 |     | <br>                                    |              |                                         |                  |                | 0                      |     |     |                                                                                        |              |                           |                               |                   |            |               |                |
|   |      |      |      |     |                |                      |                |                     |                 |     | i<br>I<br>I<br>I<br>I                   |              |                                         |                  |                | 0                      |     |     |                                                                                        |              |                           | <br>                          |                   |            |               |                |
|   |      |      |      |     |                |                      |                |                     |                 |     | !<br>!<br>!<br>!<br>!                   |              |                                         |                  |                | 0                      |     |     |                                                                                        |              |                           |                               |                   |            |               |                |
|   |      |      |      |     |                |                      |                |                     |                 |     | <br>                                    |              |                                         |                  |                | 0                      |     |     |                                                                                        |              |                           |                               |                   |            |               |                |
|   |      |      |      |     |                |                      |                |                     |                 |     | ;<br>;<br>;<br>;<br>;<br>;              |              |                                         |                  |                | 0                      |     |     |                                                                                        |              |                           |                               |                   |            |               |                |
|   |      |      |      |     |                |                      |                | +                   |                 |     | +                                       | <del> </del> | <br> <br> <br> <br> <br> <br> <br> <br> | +                |                | 0                      |     |     |                                                                                        | <del> </del> |                           | <br> <br> <br> <br> <br> <br> |                   |            |               |                |
|   |      |      |      |     |                |                      |                |                     | /<br> <br> <br> |     | <br> <br> <br> <br> <br> <br> <br>      | <br> <br>    | L<br> <br> <br> <br> <br> <br>          |                  | <br> <br> <br> | 0                      |     |     |                                                                                        | i            | /<br> <br> <br> <br> <br> | <br> <br> <br> <br>           | ļ                 |            |               |                |
|   |      |      |      |     |                |                      |                |                     |                 |     | <br> <br> <br> <br> <br> <br> <br> <br> | <del> </del> | <br> <br> <br> <br> <br> <br> <br>      | †<br>!<br>!<br>! |                | 0                      |     |     |                                                                                        | <del> </del> | <br> <br> <br> <br>       | <br> <br> <br>                | <del> </del>      |            |               |                |
|   |      |      |      |     |                |                      |                |                     | <br>  <br>      |     | <br> <br> <br> <br> <br> <br>           |              | <br> <br> <br> <br> <br> <br>           | +<br>+<br>       | <br> <br> <br> | 0                      |     |     |                                                                                        | ‡            |                           |                               |                   |            |               |                |
|   |      |      |      |     | <br> <br> <br> |                      |                |                     |                 |     | i<br> <br> <br> <br> <br> <br> <br>     | <del> </del> | <br> <br> <br> <br> <br>                | i<br>            | <br> <br> <br> | 0                      |     |     |                                                                                        | ļ            | i<br>/<br>!<br>!          | -<br>-<br>-<br>-<br>-         | i<br>             |            |               | <del></del>    |
|   |      |      |      |     |                | <br>  <br> <br> <br> |                |                     |                 |     | <br> <br> <br> <br> <br> <br>           | <del> </del> | <br> <br> <br> <br>                     | :<br>            |                | 0                      |     |     |                                                                                        | <u>i</u>     | i<br>!                    | Motion                        | l<br>Platform Wor | k Envelope | <u>i</u><br>e | <u>i</u>       |
|   |      |      |      |     |                |                      |                |                     |                 |     | <br>                                    | <del> </del> | <br> <br>                               | :<br>            | <u> </u>       | 0                      |     |     | PS-6TL-1500 Surge vs Heave  Motion Platform Work Envelope  PS-6TL-1500  Surge vs Heave |              |                           |                               |                   |            |               |                |
|   |      |      |      |     |                | <br> <br> <br>       |                |                     |                 |     | <br>                                    | ļ            | <br> <br> <br>                          | ¦<br>            | <u> </u>       | 0                      |     |     | <br>!                                                                                  |              |                           | Sui                           | ge vs H           | ems        |               |                |
| _ | į    |      | i    |     |                | <br> <br> <br>       |                |                     |                 |     | !<br>!<br>!                             |              | <br>                                    |                  | <br>           |                        |     |     | <br>                                                                                   |              |                           | ļ                             | VIVIOUOI ISYSU    | J. 1 13    |               |                |