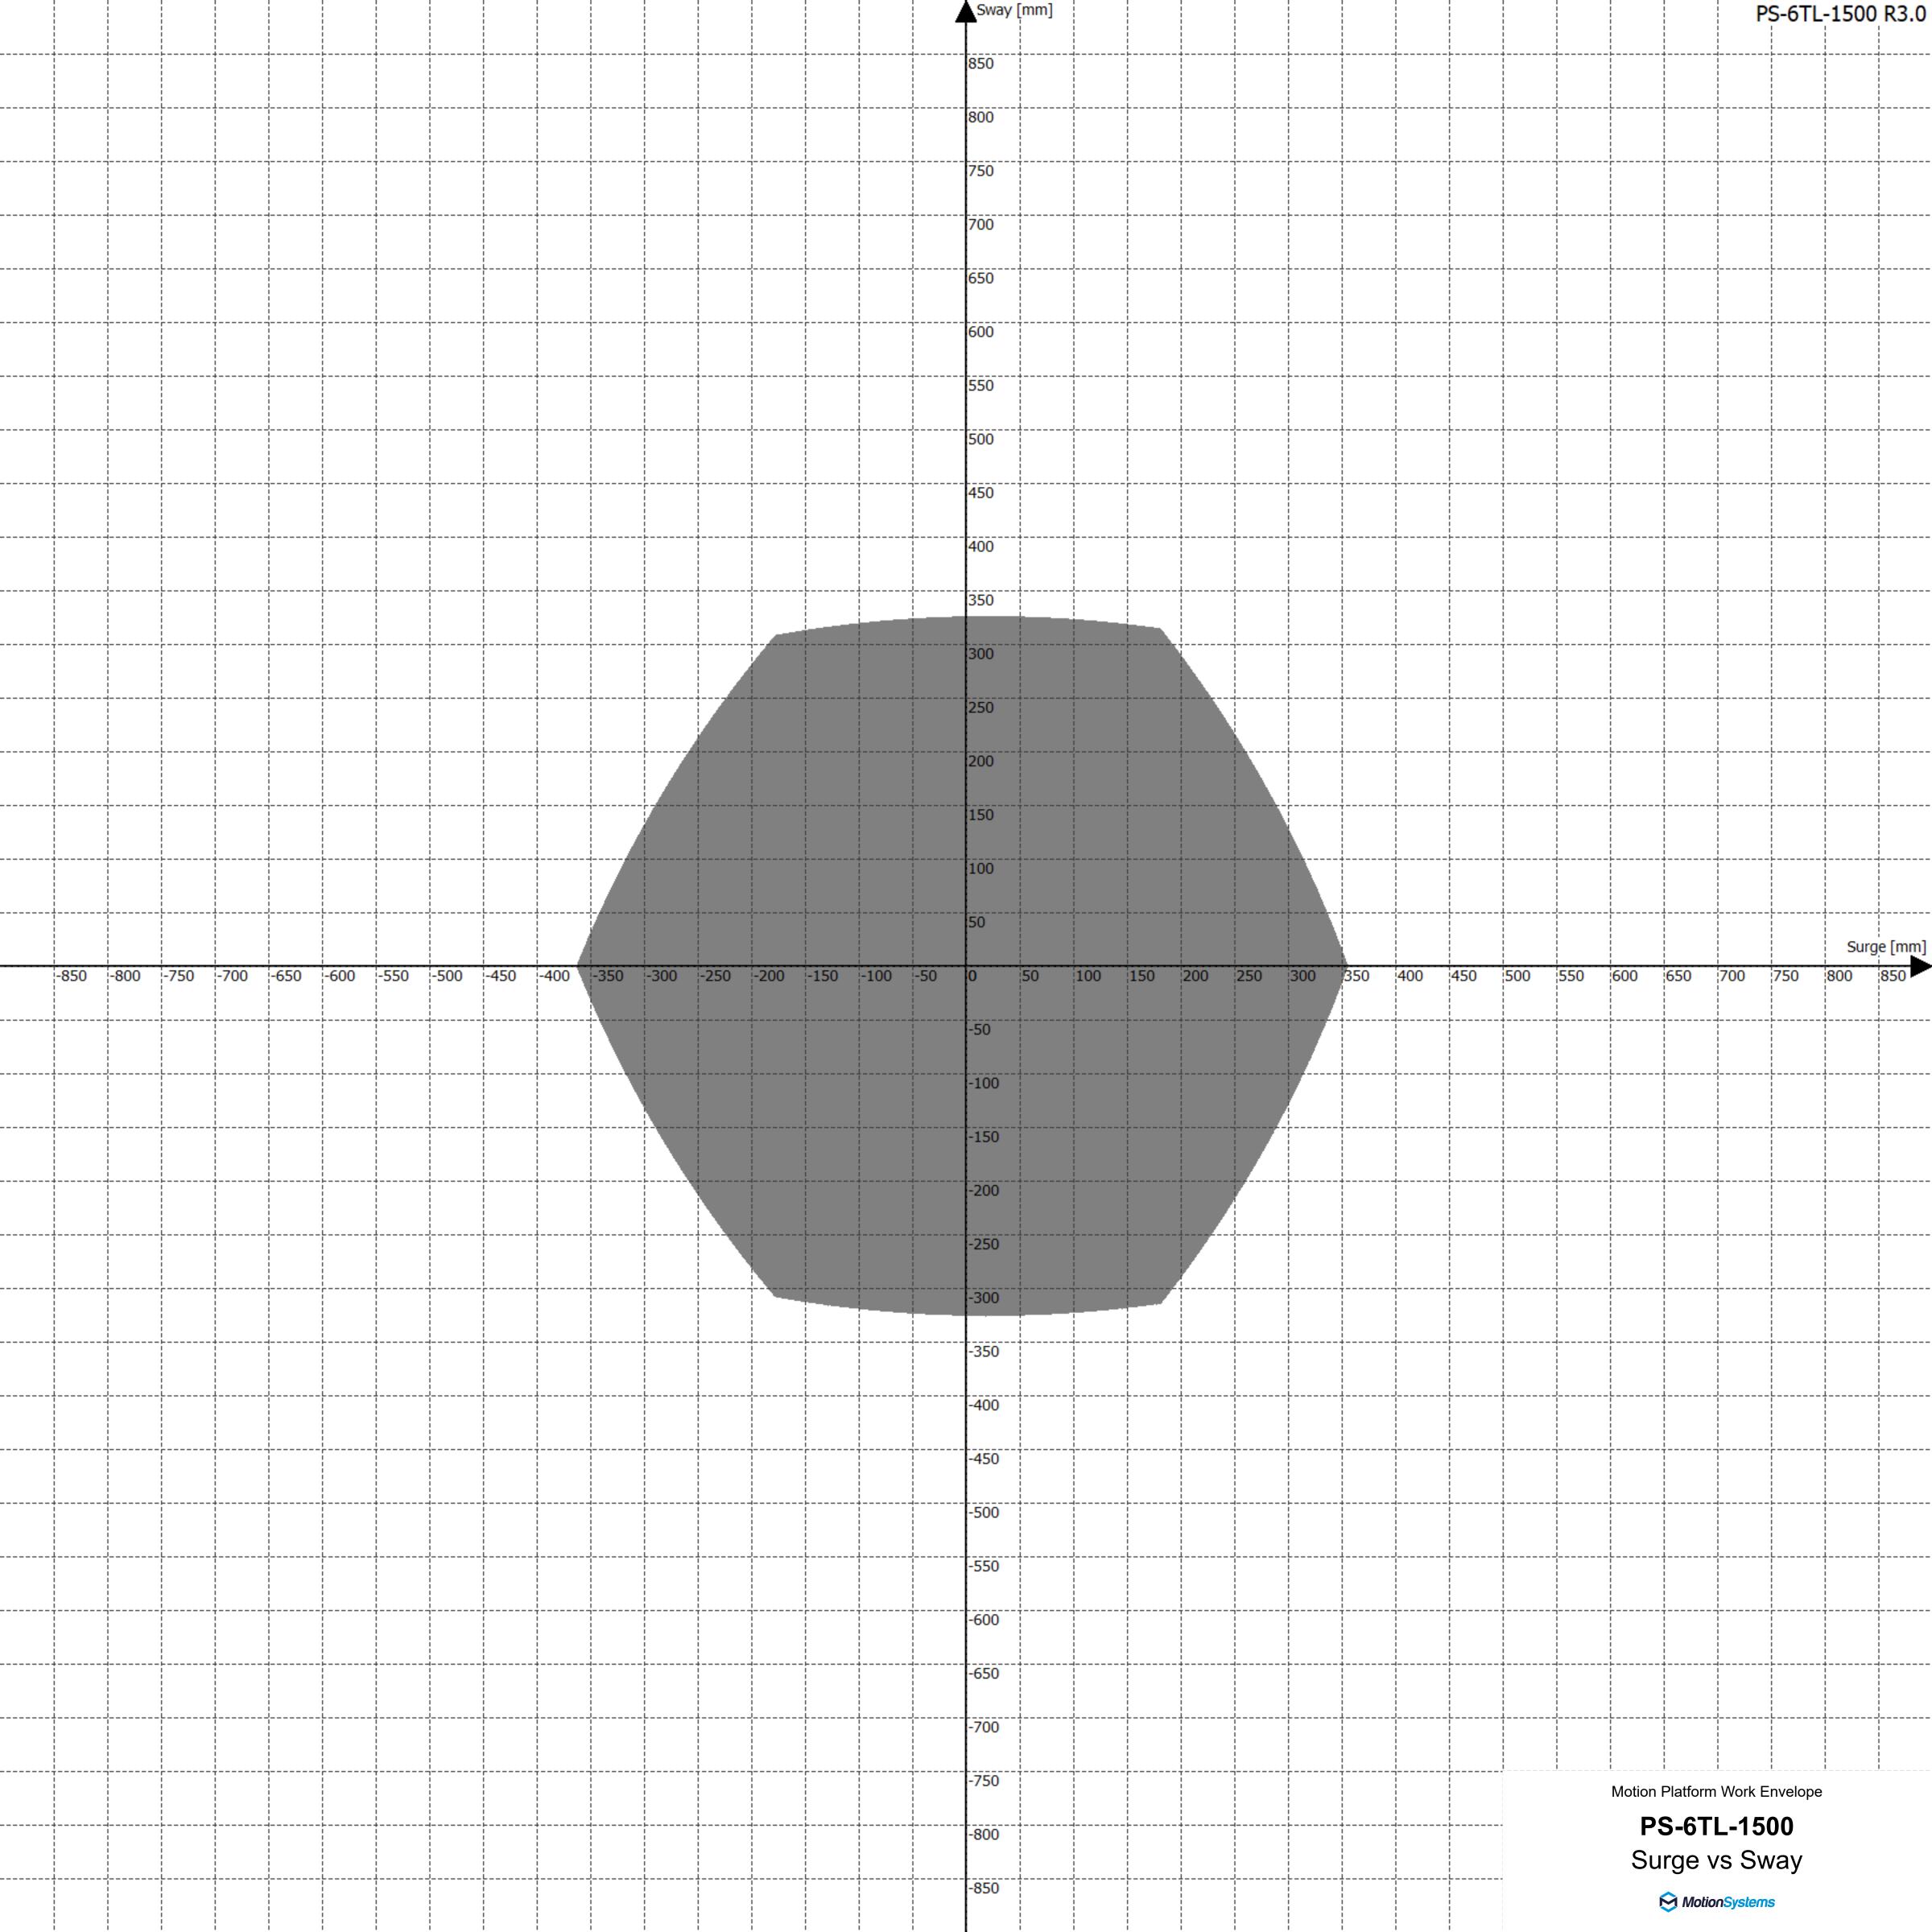

|   |      |      |      |     |                |                      |                |                     |                 |     | <br>                                    |              |                                         |                  |                | eave [mm]              |     |     |                                                                                        |              |                           |                               |                   | PS-6TI     |               |                |
|---|------|------|------|-----|----------------|----------------------|----------------|---------------------|-----------------|-----|-----------------------------------------|--------------|-----------------------------------------|------------------|----------------|------------------------|-----|-----|----------------------------------------------------------------------------------------|--------------|---------------------------|-------------------------------|-------------------|------------|---------------|----------------|
|   |      |      |      |     |                |                      |                | <br> <br> <br> <br> |                 |     | †                                       | <del> </del> | <br> <br> <br> <br> <br> <br>           | +                | <del> </del>   |                        |     |     |                                                                                        | <del>+</del> |                           | <br> <br> <br> <br>           |                   |            |               | <del> </del>   |
|   |      |      |      |     |                |                      |                |                     |                 |     | i<br> <br> <br> <br>                    |              | L                                       | ļ                |                | )                      |     |     |                                                                                        | ļ            | <br> <br>                 | <br> <br> <br>                |                   |            |               | <del></del>    |
|   |      |      |      |     |                |                      |                |                     |                 |     | i<br>T<br>!<br>!<br>!                   | ļ            | <br>  <br> <br>                         | i<br> <br>       |                | j                      |     |     |                                                                                        | <del> </del> | i<br>                     | <br> <br> <br>                |                   |            |               | <del> </del>   |
|   |      |      |      |     |                |                      |                |                     | <br>            |     | i<br>+<br>!<br>!<br>!                   | <del> </del> | i<br> <br> <br> <br> <br>               | <del></del>      |                | )                      |     |     |                                                                                        | <del> </del> | i<br><br>!                | <br> <br> <br> <br>           |                   |            |               | <br> <br>      |
|   |      |      |      |     |                |                      |                |                     |                 |     | <br> <br> <br> <br> <br>                | <u> </u>     | <br> <br> <br> <br>                     | <br>!            | <del> </del>   | )                      |     |     |                                                                                        | ļ            |                           | -<br>-<br>-                   |                   |            |               | <u> </u>       |
|   |      |      |      |     |                |                      |                |                     |                 |     | <br>                                    | <del> </del> | <br>                                    | ¦                | <del> </del>   | 5                      |     |     |                                                                                        | <del> </del> | <br> <br> <br>            | <br> <br>                     | <br>              |            |               | <del> </del>   |
|   |      |      |      |     |                |                      |                |                     | <br>  <br>      |     | i<br> <br> <br> <br> <br>               |              | <br> <br>  <br>                         |                  | <del> </del>   | )                      |     |     |                                                                                        | <del> </del> |                           | <br>  <br> <br>               |                   |            |               | <br> <br>      |
|   |      |      |      |     |                |                      |                | <br>                |                 |     | ¦<br>¦<br>!                             |              | <br> <br> <br> <br>                     | <br>             | <del> </del>   | ···                    |     |     |                                                                                        | <del> </del> | <br>                      | -<br>-<br>-<br>-<br>-         |                   |            |               | <del> </del>   |
|   |      |      |      |     |                |                      |                | -<br>-<br>-<br>-    |                 |     | <br>                                    |              | <br> <br> <br> <br>                     | ¦<br>            |                | j                      |     |     |                                                                                        | ļ<br>        | <br>                      | ¦<br><br>!                    |                   |            |               | ¦              |
|   |      |      |      |     |                |                      |                |                     |                 |     | i<br> <br>                              |              | <br>                                    |                  | ļ<br>          | D                      |     |     |                                                                                        |              |                           | <br>                          |                   |            |               |                |
|   |      |      |      |     |                |                      |                |                     |                 |     | <br>                                    | <u> </u>     | <br>                                    | <br>             | <br>           | 5                      |     |     |                                                                                        | <br>         | <br>                      | <br>                          | ļ<br>             |            |               |                |
|   |      |      |      |     |                |                      |                | <br>                | <br>  <br>      |     | <br>                                    | <u> </u><br> | <br>                                    | <br>             | <br>           | <u> </u>               |     |     |                                                                                        | <del> </del> | <br>                      | <br> -<br>                    |                   |            |               |                |
|   |      |      |      |     |                |                      |                | -<br>-              | <br>            |     | <br>                                    |              | <br> <br>                               |                  |                |                        |     |     |                                                                                        | ļ<br>        |                           |                               |                   |            |               | <br>           |
|   |      |      |      |     |                |                      |                |                     |                 |     | <br>                                    | <br>         |                                         |                  |                | ,                      |     |     |                                                                                        | ļ            | <br>                      | <br> -<br>                    |                   |            | <br> -<br> -  | <u> </u>       |
|   |      |      |      |     |                |                      |                | -<br>-              |                 |     |                                         |              |                                         | i<br> <br>       |                |                        |     |     |                                                                                        | ļ<br>        | i<br>                     | -<br>-<br>-                   |                   |            |               | <u> </u><br>   |
|   |      |      |      |     |                |                      |                | <u> </u>            |                 |     |                                         |              |                                         |                  |                |                        |     |     |                                                                                        | <u> </u>     | i<br> <br>                | <br> <br>                     |                   |            | <u> </u>      | <u> </u>       |
|   |      |      |      |     |                |                      |                | -<br>-              |                 |     | i<br>!<br>!<br>!<br>!                   |              |                                         | i<br> <br>       |                |                        |     |     |                                                                                        | <br>         | <br>                      | <br>                          |                   |            | -<br>!        | ļ<br>          |
|   | -850 | -800 | -750 | 700 | 650            | 600                  | -550 -500 -450 | 400                 | 250             | 200 | -250                                    | 200          | 150                                     | 100              | -50            | 50 100 150 200 250 300 | 350 | 400 | 450                                                                                    | 500          | 550                       | 600                           | 650 700           | 750        | Surg          | ge [mm]        |
|   | į    | į    | į    | į   | į              |                      | -300 -430      |                     |                 | 500 | 250                                     | -200         | -130                                    | -100             |                | 30 100 130 200 230 300 |     |     |                                                                                        |              |                           |                               |                   |            |               |                |
|   |      |      |      |     |                |                      |                | <br> <br>           | <br>  <br>      |     |                                         |              | <br>                                    | <br>             | ļ              |                        |     |     |                                                                                        | <br>         | <br> <br>                 | <br> <br> -<br>               |                   |            |               |                |
|   |      |      |      |     |                |                      |                | <br> <br> <br> <br> | <br>            |     | !<br>!<br>!<br>!<br>!<br>!              |              |                                         | <br>             |                |                        |     |     |                                                                                        | ļ<br>        | <br> <br>                 | <br> <br> <br>                |                   |            | ļ             | ļ<br>          |
|   |      |      |      |     |                |                      |                |                     |                 |     | !<br>!<br>!<br>!<br>!<br>!<br>!         |              |                                         |                  |                |                        |     |     |                                                                                        | <br>         | <br>                      | <br> <br> <br> <br>           |                   |            |               | <br> <br> <br> |
|   |      |      |      |     |                |                      |                |                     |                 |     | !<br>!<br>!<br>!<br>!<br>!<br>!         | <u> </u>     |                                         |                  |                | 0                      |     |     |                                                                                        |              | <u></u>                   |                               |                   |            |               | ļ<br>          |
|   |      |      |      |     |                |                      |                |                     |                 |     | <br>                                    |              |                                         |                  |                | 0                      |     |     |                                                                                        |              |                           |                               |                   |            |               |                |
|   |      |      |      |     |                |                      |                |                     |                 |     | i<br>I<br>I<br>I<br>I                   |              |                                         |                  |                | 0                      |     |     |                                                                                        |              |                           | <br>                          |                   |            |               |                |
|   |      |      |      |     |                |                      |                |                     |                 |     | !<br>!<br>!<br>!<br>!                   |              |                                         |                  |                | 0                      |     |     |                                                                                        |              |                           |                               |                   |            |               |                |
|   |      |      |      |     |                |                      |                |                     |                 |     | <br>                                    |              |                                         |                  |                | 0                      |     |     |                                                                                        |              |                           |                               |                   |            |               |                |
|   |      |      |      |     |                |                      |                |                     |                 |     | ;<br>;<br>;<br>;<br>;<br>;              |              |                                         |                  |                | 0                      |     |     |                                                                                        |              |                           |                               |                   |            |               |                |
|   |      |      |      |     |                |                      |                | +                   |                 |     | +                                       | <del> </del> | <br> <br> <br> <br> <br> <br> <br> <br> | +                |                | 0                      |     |     |                                                                                        | <del> </del> |                           | <br> <br> <br> <br> <br> <br> |                   |            |               |                |
|   |      |      |      |     |                |                      |                |                     | /<br> <br> <br> |     | <br> <br> <br> <br> <br> <br> <br>      | <br> <br>    | L<br> <br> <br> <br> <br> <br>          |                  | <br> <br> <br> | 0                      |     |     |                                                                                        | i            | /<br> <br> <br> <br> <br> | <br> <br> <br> <br>           | ļ                 |            |               |                |
|   |      |      |      |     |                |                      |                |                     |                 |     | <br> <br> <br> <br> <br> <br> <br> <br> | <del> </del> | <br> <br> <br> <br> <br> <br> <br>      | †<br>!<br>!<br>! |                | 0                      |     |     |                                                                                        | <del> </del> | <br> <br> <br> <br>       | <br> <br> <br>                | <del> </del>      |            |               |                |
|   |      |      |      |     |                |                      |                |                     | <br>  <br>      |     | <br> <br> <br> <br> <br> <br>           |              | <br> <br> <br> <br> <br> <br>           | +<br>+<br>       | <br> <br> <br> | 0                      |     |     |                                                                                        | ‡            |                           |                               |                   |            |               |                |
|   |      |      |      |     | <br> <br> <br> |                      |                |                     |                 |     | i<br> <br> <br> <br> <br> <br> <br>     | <del> </del> | <br> <br> <br> <br> <br>                | i<br>            | <br> <br> <br> | 0                      |     |     |                                                                                        | ļ            | i<br>/<br>!<br>!          | -<br>-<br>-<br>-<br>-         | i<br>             |            |               | <del></del>    |
|   |      |      |      |     |                | <br>  <br> <br> <br> |                |                     |                 |     | <br> <br> <br> <br> <br> <br>           | <del> </del> | <br> <br> <br> <br>                     | :<br>            |                | 0                      |     |     |                                                                                        | <u>i</u>     | i<br>!                    | Motion                        | l<br>Platform Wor | k Envelope | <u>i</u><br>e | <u>i</u>       |
|   |      |      |      |     |                |                      |                |                     |                 |     | <br>                                    | <del> </del> | <br> <br>                               | :<br>            | <u> </u>       | 0                      |     |     | PS-6TL-1500 Surge vs Heave  Motion Platform Work Envelope  PS-6TL-1500  Surge vs Heave |              |                           |                               |                   |            |               |                |
|   |      |      |      |     |                | <br> <br> <br>       |                |                     |                 |     | <br>                                    | ļ            | <br> <br> <br>                          | ¦<br>            | <u> </u>       | 0                      |     |     | <br>!                                                                                  |              |                           | Sui                           | ge vs H           | ems        |               |                |
| _ | į    |      | i    |     |                | <br> <br> <br>       |                |                     |                 |     | !<br>!<br>!                             |              | <br>                                    |                  | <br>           |                        |     |     | <br>                                                                                   |              |                           | ļ                             | VIVIOUOI ISYSU    | J. 1 13    |               |                |