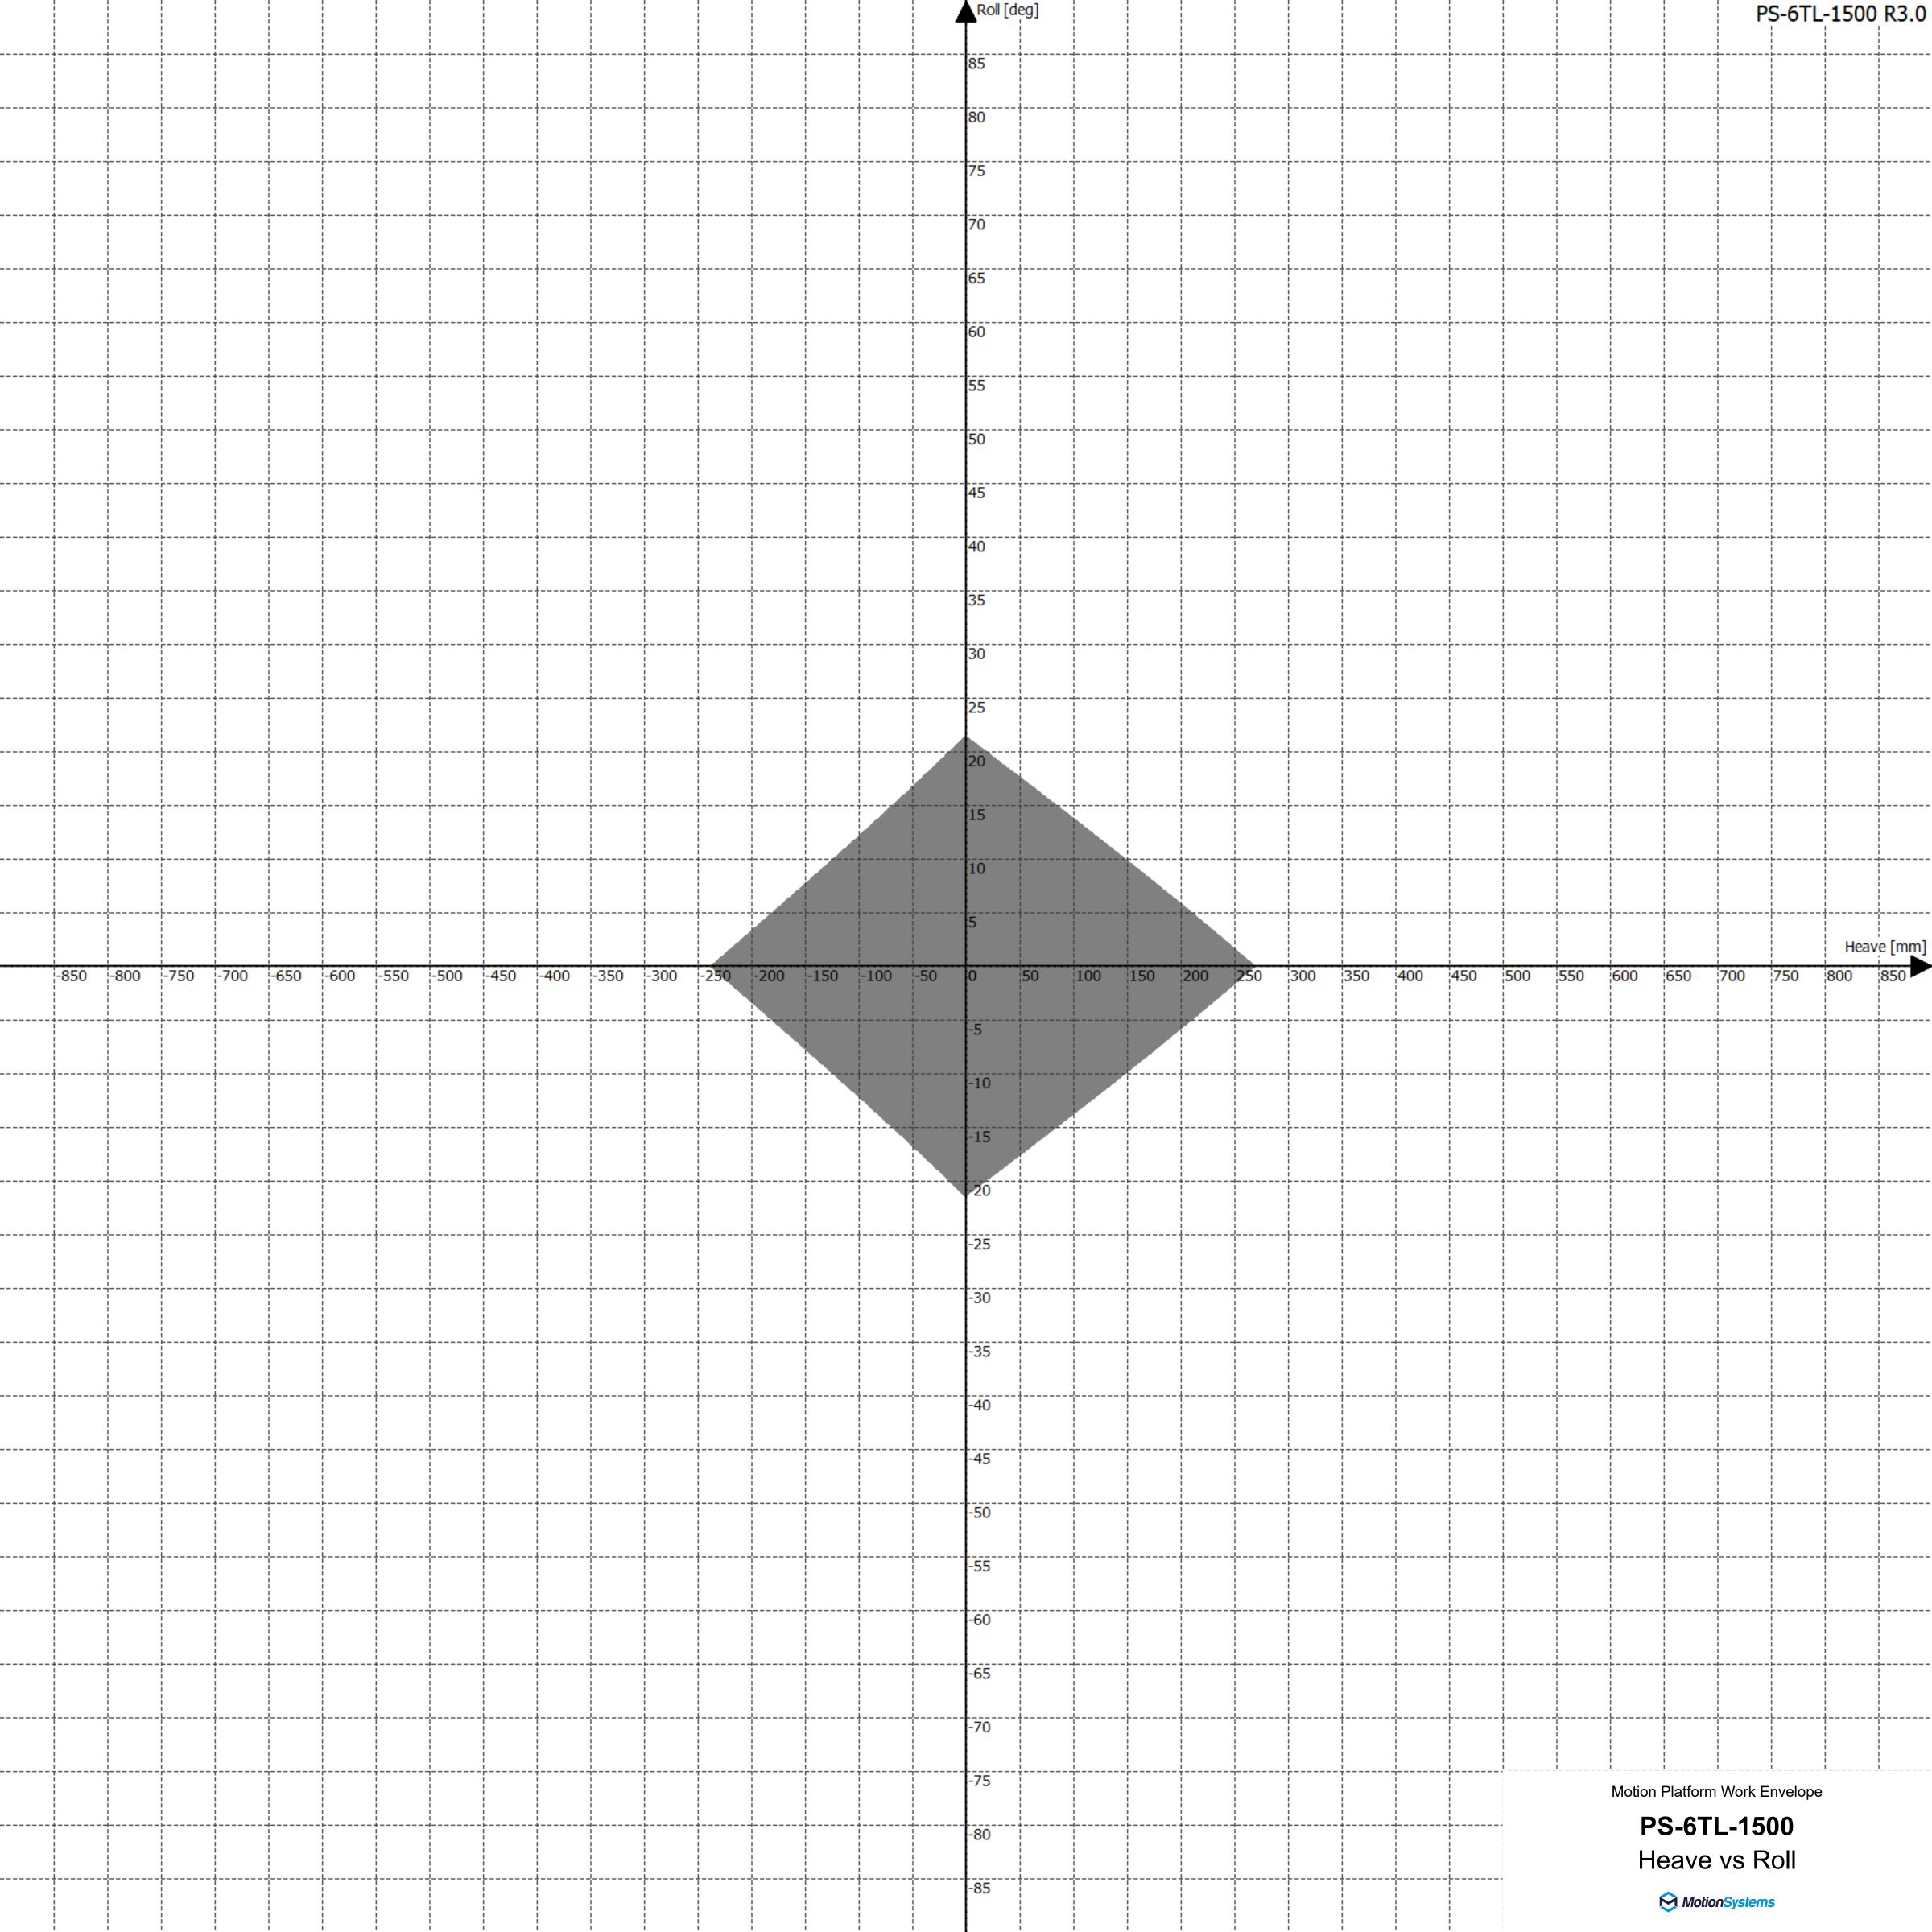

|   |      |      |      |     |                |                      |                |                     |                 |     | <br>                                    |              |                                         |                  |                | eave [mm]              |     |     |                                                                                        |              |                           |                               |                   | PS-6TI     |               |                |
|---|------|------|------|-----|----------------|----------------------|----------------|---------------------|-----------------|-----|-----------------------------------------|--------------|-----------------------------------------|------------------|----------------|------------------------|-----|-----|----------------------------------------------------------------------------------------|--------------|---------------------------|-------------------------------|-------------------|------------|---------------|----------------|
|   |      |      |      |     |                |                      |                | <br> <br> <br> <br> |                 |     | †                                       | <del> </del> | <br> <br> <br> <br> <br> <br>           | +                | <del> </del>   |                        |     |     |                                                                                        | <del>+</del> |                           | <br> <br> <br> <br>           |                   |            |               | <del> </del>   |
|   |      |      |      |     |                |                      |                |                     |                 |     | i<br> <br> <br> <br>                    |              | L                                       | ļ                |                | )                      |     |     |                                                                                        | ļ            | <br> <br>                 | <br> <br> <br>                |                   |            |               | <del></del>    |
|   |      |      |      |     |                |                      |                |                     |                 |     | i<br>T<br>!<br>!<br>!                   | ļ            | <br>  <br> <br>                         | i<br> <br>       |                | j                      |     |     |                                                                                        | <del> </del> | i<br>                     | <br> <br> <br>                |                   |            |               | <del> </del>   |
|   |      |      |      |     |                |                      |                |                     | <br>            |     | i<br>+<br>!<br>!<br>!                   | <del> </del> | i<br> <br> <br> <br> <br>               | <del></del>      |                | )                      |     |     |                                                                                        | <del> </del> | i<br><br>!                | <br> <br> <br> <br>           |                   |            |               | <br> <br>      |
|   |      |      |      |     |                |                      |                |                     |                 |     | <br> <br> <br> <br> <br>                | <u> </u>     | <br> <br> <br> <br>                     | <br>!            | <del> </del>   | )                      |     |     |                                                                                        | ļ            |                           | -<br>-<br>-                   |                   |            |               | <u> </u>       |
|   |      |      |      |     |                |                      |                |                     |                 |     | <br>                                    | <del> </del> | <br>                                    | ¦                | <del> </del>   | 5                      |     |     |                                                                                        | <del> </del> | <br> <br> <br>            | <br> <br>                     | <br>              |            |               | <del> </del>   |
|   |      |      |      |     |                |                      |                |                     | <br>  <br>      |     | i<br> <br> <br> <br> <br>               |              | <br> <br>  <br>                         |                  | <del> </del>   | )                      |     |     |                                                                                        | <del> </del> |                           | <br>  <br> <br>               |                   |            |               | <br> <br>      |
|   |      |      |      |     |                |                      |                | <br>                |                 |     | ¦<br>¦<br>!                             |              | <br> <br> <br> <br>                     | <br>             | <del> </del>   | ···                    |     |     |                                                                                        | <del> </del> | <br>                      | -<br>-<br>-<br>-<br>-         |                   |            |               | <del> </del>   |
|   |      |      |      |     |                |                      |                | -<br>-<br>-<br>-    |                 |     | <br>                                    |              | <br> <br> <br> <br>                     | ¦<br>            |                | j                      |     |     |                                                                                        | ļ<br>        | <br>                      | ¦<br><br>!                    |                   |            |               | ¦              |
|   |      |      |      |     |                |                      |                |                     |                 |     | i<br> <br>                              |              | <br>                                    |                  | ļ<br>          | D                      |     |     |                                                                                        |              |                           | <br>                          |                   |            |               |                |
|   |      |      |      |     |                |                      |                |                     |                 |     | <br>                                    | <u> </u>     | <br>                                    | <br>             | <br>           | 5                      |     |     |                                                                                        | <br>         | <br>                      | <br>                          | ļ<br>             |            |               |                |
|   |      |      |      |     |                |                      |                | <br>                | <br>  <br>      |     | <br>                                    | <u> </u><br> | <br>                                    | <br>             | <br>           | <u> </u>               |     |     |                                                                                        | <del> </del> | <br>                      | <br> -<br>                    |                   |            |               |                |
|   |      |      |      |     |                |                      |                | -<br>-              | <br>            |     | <br>                                    |              | <br> <br>                               |                  |                |                        |     |     |                                                                                        | ļ<br>        |                           |                               |                   |            |               | <br>           |
|   |      |      |      |     |                |                      |                |                     |                 |     | <br>                                    | <br>         |                                         |                  |                | ,                      |     |     |                                                                                        | ļ            | <br>                      | <br> -<br>                    |                   |            | <br> -<br> -  | <u> </u>       |
|   |      |      |      |     |                |                      |                | -<br>-              |                 |     |                                         |              |                                         | i<br> <br>       |                |                        |     |     |                                                                                        | ļ<br>        | i<br>                     | -<br>-<br>-                   |                   |            |               | <u> </u><br>   |
|   |      |      |      |     |                |                      |                | <u> </u>            |                 |     |                                         |              |                                         |                  |                |                        |     |     |                                                                                        | <u> </u>     | i<br> <br>                | <br> <br>                     |                   |            | <u> </u>      | <u> </u>       |
|   |      |      |      |     |                |                      |                | -<br>-              |                 |     | i<br>!<br>!<br>!<br>!                   |              |                                         | i<br> <br>       |                |                        |     |     |                                                                                        | <br>         | <br>                      | <br>                          |                   |            | -<br>!        | ļ<br>          |
|   | -850 | -800 | -750 | 700 | 650            | 600                  | -550 -500 -450 | 400                 | 250             | 200 | -250                                    | 200          | 150                                     | 100              | -50            | 50 100 150 200 250 300 | 350 | 400 | 450                                                                                    | 500          | 550                       | 600                           | 650 700           | 750        | Surg          | ge [mm]        |
|   | į    | į    | į    | į   | į              |                      | -300 -430      |                     |                 | 500 | 250                                     | -200         | -130                                    | -100             |                | 30 100 130 200 230 300 |     |     |                                                                                        |              |                           |                               |                   |            |               |                |
|   |      |      |      |     |                |                      |                | <br> <br>           | <br>  <br>      |     |                                         |              | <br>                                    | <br>             | ļ              |                        |     |     |                                                                                        | <br>         | <br> <br>                 | <br> <br> -<br>               |                   |            |               |                |
|   |      |      |      |     |                |                      |                | <br> <br> <br> <br> | <br>            |     | !<br>!<br>!<br>!<br>!<br>!              |              |                                         | <br>             |                |                        |     |     |                                                                                        | ļ<br>        | <br> <br>                 | <br> <br> <br>                |                   |            | ļ             | ļ<br>          |
|   |      |      |      |     |                |                      |                |                     |                 |     | !<br>!<br>!<br>!<br>!<br>!<br>!         |              |                                         |                  |                |                        |     |     |                                                                                        | <br>         | <br>                      | <br> <br> <br> <br>           |                   |            |               | <br> <br> <br> |
|   |      |      |      |     |                |                      |                |                     |                 |     | !<br>!<br>!<br>!<br>!<br>!<br>!         | <u> </u>     |                                         |                  |                | 0                      |     |     |                                                                                        |              | <u></u>                   |                               |                   |            |               | ļ<br>          |
|   |      |      |      |     |                |                      |                |                     |                 |     | <br>                                    |              |                                         |                  |                | 0                      |     |     |                                                                                        |              |                           |                               |                   |            |               |                |
|   |      |      |      |     |                |                      |                |                     |                 |     | i<br>I<br>I<br>I<br>I                   |              |                                         |                  |                | 0                      |     |     |                                                                                        |              |                           | <br>                          |                   |            |               |                |
|   |      |      |      |     |                |                      |                |                     |                 |     | !<br>!<br>!<br>!<br>!                   |              |                                         |                  |                | 0                      |     |     |                                                                                        |              |                           |                               |                   |            |               |                |
|   |      |      |      |     |                |                      |                |                     |                 |     | <br>                                    |              |                                         |                  |                | 0                      |     |     |                                                                                        |              |                           |                               |                   |            |               |                |
|   |      |      |      |     |                |                      |                |                     |                 |     | ;<br>;<br>;<br>;<br>;<br>;              |              |                                         |                  |                | 0                      |     |     |                                                                                        |              |                           |                               |                   |            |               |                |
|   |      |      |      |     |                |                      |                | +                   |                 |     | +                                       | <del> </del> | <br> <br> <br> <br> <br> <br> <br> <br> | +                |                | 0                      |     |     |                                                                                        | <del> </del> |                           | <br> <br> <br> <br> <br> <br> |                   |            |               |                |
|   |      |      |      |     |                |                      |                |                     | /<br> <br> <br> |     | <br> <br> <br> <br> <br> <br> <br>      | <br> <br>    | L<br> <br> <br> <br> <br> <br>          |                  | <br> <br> <br> | 0                      |     |     |                                                                                        | i            | /<br> <br> <br> <br> <br> | <br> <br> <br> <br>           | ļ                 |            |               |                |
|   |      |      |      |     |                |                      |                |                     |                 |     | <br> <br> <br> <br> <br> <br> <br> <br> | <del> </del> | <br> <br> <br> <br> <br> <br> <br>      | †<br>!<br>!<br>! |                | 0                      |     |     |                                                                                        | <del> </del> | <br> <br> <br> <br>       | <br> <br> <br>                | <del> </del>      |            |               |                |
|   |      |      |      |     |                |                      |                |                     | <br>  <br>      |     | <br> <br> <br> <br> <br> <br>           |              | <br> <br> <br> <br> <br> <br>           | +<br>+<br>       | <br> <br> <br> | 0                      |     |     |                                                                                        | ‡            |                           |                               |                   |            |               |                |
|   |      |      |      |     | <br> <br> <br> |                      |                |                     |                 |     | i<br> <br> <br> <br> <br> <br> <br>     | <del> </del> | <br> <br> <br> <br> <br>                | i<br>            | <br> <br> <br> | 0                      |     |     |                                                                                        | ļ            | i<br>/<br>!<br>!          | -<br>-<br>-<br>-<br>-         | i<br>             |            |               | <del></del>    |
|   |      |      |      |     |                | <br>  <br> <br> <br> |                |                     |                 |     | <br> <br> <br> <br> <br> <br>           | <del> </del> | <br> <br> <br> <br>                     | :<br>            |                | 0                      |     |     |                                                                                        | <u>i</u>     | i<br>!                    | Motion                        | l<br>Platform Wor | k Envelope | <u>i</u><br>e | <u>i</u>       |
|   |      |      |      |     |                |                      |                |                     |                 |     | <br>                                    | <del> </del> | <br> <br>                               | :<br>            | <u> </u>       | 0                      |     |     | PS-6TL-1500 Surge vs Heave  Motion Platform Work Envelope  PS-6TL-1500  Surge vs Heave |              |                           |                               |                   |            |               |                |
|   |      |      |      |     |                | <br> <br> <br>       |                |                     |                 |     | <br>                                    | ļ            | <br> <br> <br>                          | ¦<br>            | <u> </u>       | 0                      |     |     | <br>!                                                                                  |              |                           | Sui                           | ge vs H           | ems        |               |                |
| _ | į    |      | i    |     |                | <br> <br> <br>       |                |                     |                 |     | !<br>!<br>!                             |              | <br>                                    |                  | <br>           |                        |     |     | <br>                                                                                   |              |                           | ļ                             | VIVIOUOI ISYSU    | J. 1 13    |               |                |