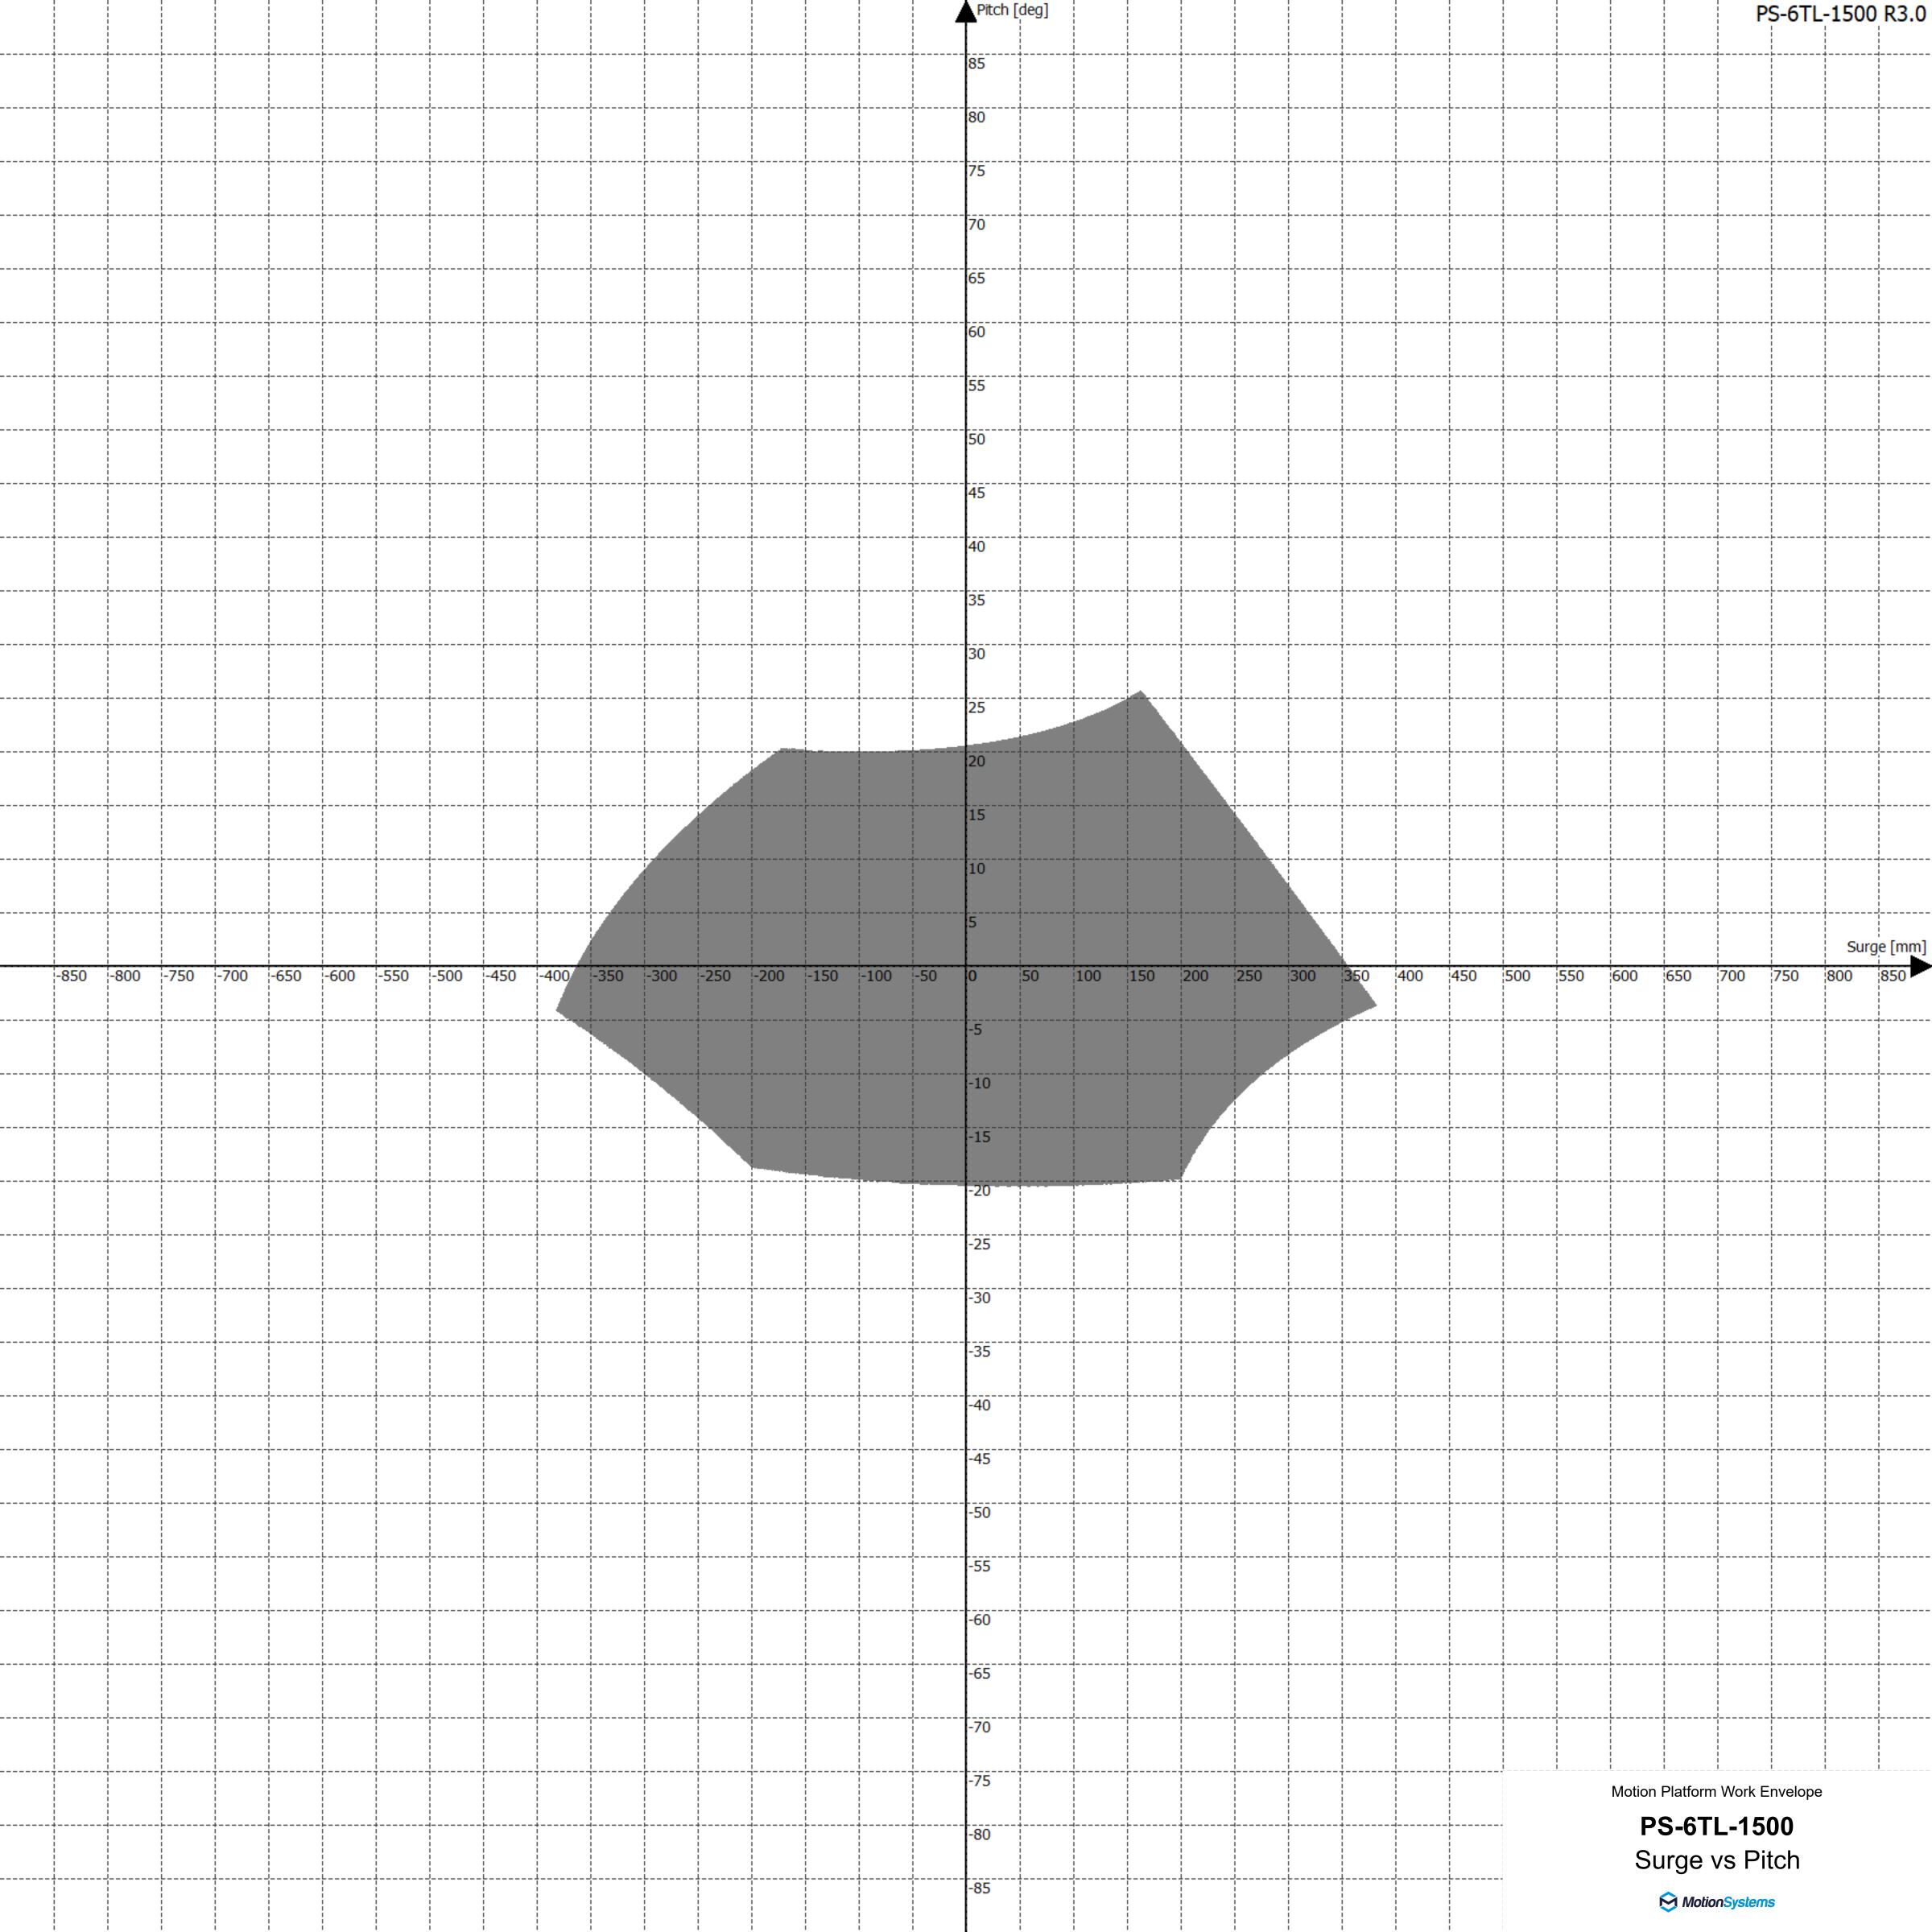

|   |      |      |      |     |                |                      |                |                     |                 |     | <br>                                    |              |                                         |                  |                | eave [mm]              |     |     |                                                                                        |              |                           |                               |                   | PS-6TI     |               |                |
|---|------|------|------|-----|----------------|----------------------|----------------|---------------------|-----------------|-----|-----------------------------------------|--------------|-----------------------------------------|------------------|----------------|------------------------|-----|-----|----------------------------------------------------------------------------------------|--------------|---------------------------|-------------------------------|-------------------|------------|---------------|----------------|
|   |      |      |      |     |                |                      |                | <br> <br> <br> <br> |                 |     | †                                       | <del> </del> | <br> <br> <br> <br> <br> <br>           | +                | <del> </del>   |                        |     |     |                                                                                        | <del>+</del> |                           | <br> <br> <br> <br>           |                   |            |               | <del> </del>   |
|   |      |      |      |     |                |                      |                |                     |                 |     | i<br> <br> <br> <br>                    |              | L                                       | ļ                |                | )                      |     |     |                                                                                        | ļ            | <br> <br>                 | <br> <br> <br>                |                   |            |               | <del></del>    |
|   |      |      |      |     |                |                      |                |                     |                 |     | i<br>T<br>!<br>!<br>!                   | ļ            | <br>  <br> <br>                         | i<br> <br>       |                | j                      |     |     |                                                                                        | <del> </del> | i<br>                     | <br> <br> <br>                |                   |            |               | <del> </del>   |
|   |      |      |      |     |                |                      |                |                     | <br>            |     | i<br>+<br>!<br>!<br>!                   | <del> </del> | i<br> <br> <br> <br> <br>               | <del></del>      |                | )                      |     |     |                                                                                        | <del> </del> | i<br><br>!                | <br> <br> <br> <br>           |                   |            |               | <br> <br>      |
|   |      |      |      |     |                |                      |                |                     |                 |     | <br> <br> <br> <br> <br>                | <u> </u>     | <br> <br> <br> <br>                     | <br>!            | <del> </del>   | )                      |     |     |                                                                                        | ļ            |                           | -<br>-<br>-                   |                   |            |               | <u> </u>       |
|   |      |      |      |     |                |                      |                |                     |                 |     | <br>                                    | <del> </del> | <br>                                    | ¦                | <del> </del>   | 5                      |     |     |                                                                                        | <del> </del> | <br> <br> <br>            | <br> <br>                     | <br>              |            |               | <del> </del>   |
|   |      |      |      |     |                |                      |                |                     | <br>  <br>      |     | i<br> <br> <br> <br> <br>               |              | <br> <br>  <br>                         |                  | <del> </del>   | )                      |     |     |                                                                                        | <del> </del> |                           | <br>  <br> <br>               |                   |            |               | <br> <br>      |
|   |      |      |      |     |                |                      |                | <br>                |                 |     | ¦<br>¦<br>!                             |              | <br> <br> <br> <br>                     | <br>             | <del> </del>   | ···                    |     |     |                                                                                        | <del> </del> | <br>                      | -<br>-<br>-<br>-<br>-         |                   |            |               | <del> </del>   |
|   |      |      |      |     |                |                      |                | -<br>-<br>-<br>-    |                 |     | <br>                                    |              | <br> <br> <br> <br>                     | ¦<br>            |                | j                      |     |     |                                                                                        | ļ<br>        | <br>                      | ¦<br><br>!                    |                   |            |               | ¦              |
|   |      |      |      |     |                |                      |                |                     |                 |     | i<br> <br>                              |              | <br>                                    |                  | ļ<br>          | D                      |     |     |                                                                                        |              |                           | <br>                          |                   |            |               |                |
|   |      |      |      |     |                |                      |                |                     |                 |     | <br>                                    | <u> </u>     | <br>                                    | <br>             | <br>           | 5                      |     |     |                                                                                        | <br>         | <br>                      | <br>                          | ļ<br>             |            |               |                |
|   |      |      |      |     |                |                      |                | <br>                | <br>  <br>      |     | <br>                                    | <u> </u><br> | <br>                                    | <br>             | <br>           | <u> </u>               |     |     |                                                                                        | <del> </del> | <br>                      | <br> -<br>                    |                   |            |               |                |
|   |      |      |      |     |                |                      |                | -<br>-              | <br>            |     | <br>                                    |              | <br> <br>                               |                  |                |                        |     |     |                                                                                        | ļ<br>        |                           |                               |                   |            |               | <br>           |
|   |      |      |      |     |                |                      |                |                     |                 |     | <br>                                    | <br>         |                                         |                  |                | ,                      |     |     |                                                                                        | ļ            | <br>                      | <br> -<br>                    |                   |            | <br> -<br> -  | <u> </u>       |
|   |      |      |      |     |                |                      |                | -<br>-              |                 |     |                                         |              |                                         | i<br> <br>       |                |                        |     |     |                                                                                        | ļ<br>        | i<br>                     | -<br>-<br>-                   |                   |            |               | <u> </u><br>   |
|   |      |      |      |     |                |                      |                | <u> </u>            |                 |     |                                         |              |                                         |                  |                |                        |     |     |                                                                                        | <u> </u>     | i<br> <br>                | <br> <br>                     |                   |            | <u> </u>      | <u> </u>       |
|   |      |      |      |     |                |                      |                | -<br>-              |                 |     | i<br>!<br>!<br>!<br>!                   |              |                                         | i<br> <br>       |                |                        |     |     |                                                                                        | <br>         | <br>                      | <br>                          |                   |            | -<br>!        | ļ<br>          |
|   | -850 | -800 | -750 | 700 | 650            | 600                  | -550 -500 -450 | 400                 | 250             | 200 | -250                                    | 200          | 150                                     | 100              | -50            | 50 100 150 200 250 300 | 350 | 400 | 450                                                                                    | 500          | 550                       | 600                           | 650 700           | 750        | Surg          | ge [mm]        |
|   | į    | į    | į    | į   | į              |                      | -300 -430      |                     |                 | 500 | 250                                     | -200         | -130                                    | -100             |                | 30 100 130 200 230 300 |     |     |                                                                                        |              |                           |                               |                   |            |               |                |
|   |      |      |      |     |                |                      |                | <br> <br>           | <br>  <br>      |     |                                         |              | <br>                                    | <br>             | ļ              |                        |     |     |                                                                                        | <br>         | <br> <br>                 | <br> <br> -<br>               |                   |            |               |                |
|   |      |      |      |     |                |                      |                | <br> <br> <br> <br> | <br>            |     | !<br>!<br>!<br>!<br>!<br>!              |              |                                         | <br>             |                |                        |     |     |                                                                                        | ļ<br>        | <br> <br>                 | <br> <br> <br>                |                   |            | ļ             | ļ<br>          |
|   |      |      |      |     |                |                      |                |                     |                 |     | !<br>!<br>!<br>!<br>!<br>!<br>!         |              |                                         |                  |                |                        |     |     |                                                                                        | <br>         | <br>                      | <br> <br> <br> <br>           |                   |            |               | <br> <br> <br> |
|   |      |      |      |     |                |                      |                |                     |                 |     | !<br>!<br>!<br>!<br>!<br>!<br>!         | <u> </u>     |                                         |                  |                | 0                      |     |     |                                                                                        |              | <u></u>                   |                               |                   |            |               | ļ<br>          |
|   |      |      |      |     |                |                      |                |                     |                 |     | <br>                                    |              |                                         |                  |                | 0                      |     |     |                                                                                        |              |                           |                               |                   |            |               |                |
|   |      |      |      |     |                |                      |                |                     |                 |     | i<br>I<br>I<br>I<br>I                   |              |                                         |                  |                | 0                      |     |     |                                                                                        |              |                           | <br>                          |                   |            |               |                |
|   |      |      |      |     |                |                      |                |                     |                 |     | !<br>!<br>!<br>!<br>!                   |              |                                         |                  |                | 0                      |     |     |                                                                                        |              |                           |                               |                   |            |               |                |
|   |      |      |      |     |                |                      |                |                     |                 |     | <br>                                    |              |                                         |                  |                | 0                      |     |     |                                                                                        |              |                           |                               |                   |            |               |                |
|   |      |      |      |     |                |                      |                |                     |                 |     | ;<br>;<br>;<br>;<br>;<br>;              |              |                                         |                  |                | 0                      |     |     |                                                                                        |              |                           |                               |                   |            |               |                |
|   |      |      |      |     |                |                      |                | +                   |                 |     | +                                       | <del> </del> | <br> <br> <br> <br> <br> <br> <br> <br> | +                |                | 0                      |     |     |                                                                                        | <del> </del> |                           | <br> <br> <br> <br> <br> <br> |                   |            |               |                |
|   |      |      |      |     |                |                      |                |                     | /<br> <br> <br> |     | <br> <br> <br> <br> <br> <br> <br>      | <br> <br>    | L<br> <br> <br> <br> <br> <br>          |                  | <br> <br> <br> | 0                      |     |     |                                                                                        | i            | /<br> <br> <br> <br> <br> | <br> <br> <br> <br>           | ļ                 |            |               |                |
|   |      |      |      |     |                |                      |                |                     |                 |     | <br> <br> <br> <br> <br> <br> <br> <br> | <del> </del> | <br> <br> <br> <br> <br> <br> <br>      | †<br>!<br>!<br>! |                | 0                      |     |     |                                                                                        | <del> </del> | <br> <br> <br> <br>       | <br> <br> <br>                | <del> </del>      |            |               |                |
|   |      |      |      |     |                |                      |                |                     | <br>  <br>      |     | <br> <br> <br> <br> <br> <br>           |              | <br> <br> <br> <br> <br> <br>           | +<br>+<br>       | <br> <br> <br> | 0                      |     |     |                                                                                        | ‡            |                           |                               |                   |            |               |                |
|   |      |      |      |     | <br> <br> <br> |                      |                |                     |                 |     | i<br> <br> <br> <br> <br> <br> <br>     | <del> </del> | <br> <br> <br> <br> <br>                | i<br>            | <br> <br> <br> | 0                      |     |     |                                                                                        | ļ            | i<br>/<br>!<br>!          | -<br>-<br>-<br>-<br>-         | i<br>             |            |               | <del></del>    |
|   |      |      |      |     |                | <br>  <br> <br> <br> |                |                     |                 |     | <br> <br> <br> <br> <br> <br>           | <del> </del> | <br> <br> <br> <br>                     | :<br>            |                | 0                      |     |     |                                                                                        | <u>i</u>     | i<br>!                    | Motion                        | l<br>Platform Wor | k Envelope | <u>i</u><br>e | <u>i</u>       |
|   |      |      |      |     |                |                      |                |                     |                 |     | <br>                                    | <del> </del> | <br> <br>                               | :<br>            | <u> </u>       | 0                      |     |     | PS-6TL-1500 Surge vs Heave  Motion Platform Work Envelope  PS-6TL-1500  Surge vs Heave |              |                           |                               |                   |            |               |                |
|   |      |      |      |     |                | <br> <br> <br>       |                |                     |                 |     | <br>                                    | ļ            | <br> <br> <br>                          | ¦<br>            | <u> </u>       | 0                      |     |     | <br>!                                                                                  |              |                           | Sui                           | ge vs H           | ems        |               |                |
| _ | į    |      | i    |     |                | <br> <br> <br>       |                |                     |                 |     | !<br>!<br>!                             |              | <br>                                    |                  | <br>           |                        |     |     | <br>                                                                                   |              |                           | ļ                             | VIVIOUOI ISYSU    | J. 1 13    |               |                |