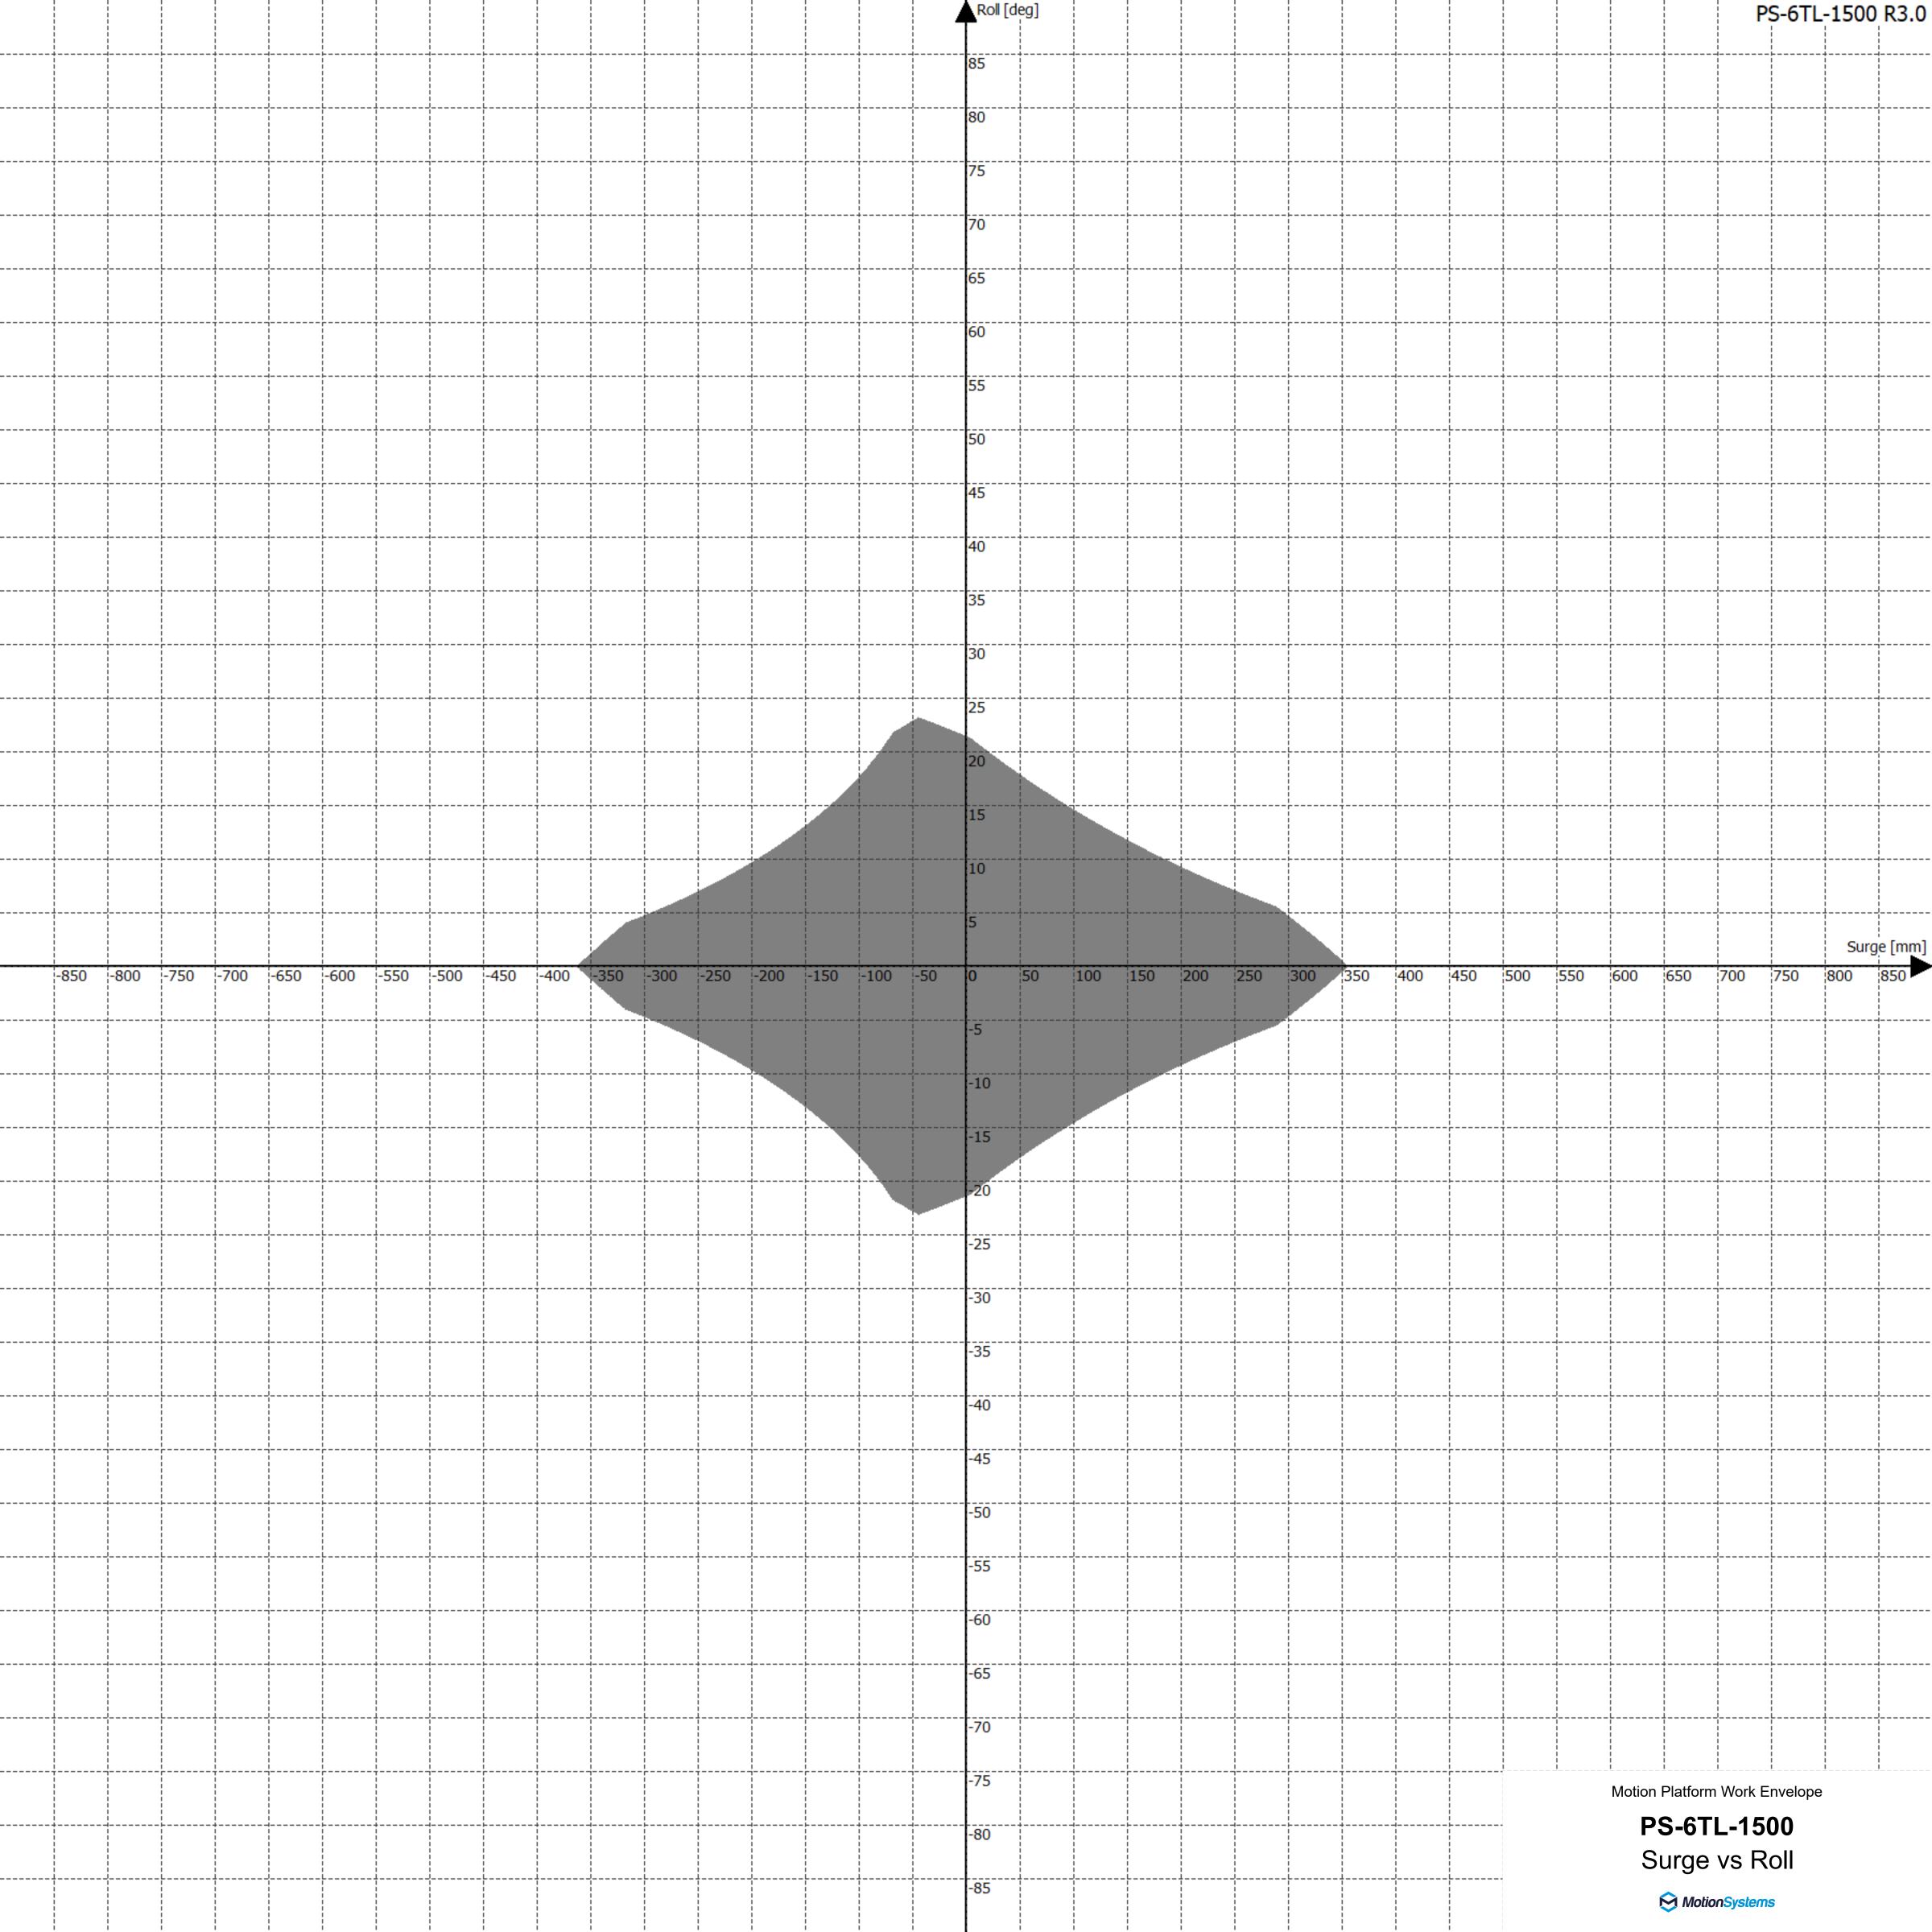

|   |      |      |      |     |                |                      |                |                     |                 |     | <br>                                    |              |                                         |                  |                | eave [mm]              |     |     |                                                                                        |              |                           |                               |                   | PS-6TI     |               |                |
|---|------|------|------|-----|----------------|----------------------|----------------|---------------------|-----------------|-----|-----------------------------------------|--------------|-----------------------------------------|------------------|----------------|------------------------|-----|-----|----------------------------------------------------------------------------------------|--------------|---------------------------|-------------------------------|-------------------|------------|---------------|----------------|
|   |      |      |      |     |                |                      |                | <br> <br> <br> <br> |                 |     | †                                       | <del> </del> | <br> <br> <br> <br> <br> <br>           | +                | <del> </del>   |                        |     |     |                                                                                        | <del>+</del> |                           | <br> <br> <br> <br>           |                   |            |               | <del> </del>   |
|   |      |      |      |     |                |                      |                |                     |                 |     | i<br> <br> <br> <br>                    |              | L                                       | ļ                |                | )                      |     |     |                                                                                        | ļ            | <br> <br>                 | <br> <br> <br>                |                   |            |               | <del></del>    |
|   |      |      |      |     |                |                      |                |                     |                 |     | i<br>T<br>!<br>!<br>!                   | ļ            | <br>  <br> <br>                         | i<br> <br>       |                | j                      |     |     |                                                                                        | <del> </del> | i<br>                     | <br> <br> <br>                |                   |            |               | <del> </del>   |
|   |      |      |      |     |                |                      |                |                     | <br>            |     | i<br>+<br>!<br>!<br>!                   | <del> </del> | i<br> <br> <br> <br> <br>               | <del></del>      |                | )                      |     |     |                                                                                        | <del> </del> | i<br><br>!                | <br> <br> <br> <br>           |                   |            |               | <br> <br>      |
|   |      |      |      |     |                |                      |                |                     |                 |     | <br> <br> <br> <br> <br>                | <u> </u>     | <br> <br> <br> <br>                     | <br>!            | <del> </del>   | )                      |     |     |                                                                                        | ļ            |                           | -<br>-<br>-                   |                   |            |               | <u> </u>       |
|   |      |      |      |     |                |                      |                |                     |                 |     | <br>                                    | <del> </del> | <br>                                    | ¦                | <del> </del>   | 5                      |     |     |                                                                                        | <del> </del> | <br> <br> <br>            | <br> <br>                     | <br>              |            |               | <del> </del>   |
|   |      |      |      |     |                |                      |                |                     | <br>  <br>      |     | i<br> <br> <br> <br> <br>               |              | <br> <br>  <br>                         |                  | <del> </del>   | )                      |     |     |                                                                                        | <del> </del> |                           | <br>  <br> <br>               |                   |            |               | <br> <br>      |
|   |      |      |      |     |                |                      |                | <br>                |                 |     | ¦<br>¦<br>!                             |              | <br> <br> <br> <br>                     | <br>             | <del> </del>   | ···                    |     |     |                                                                                        | <del> </del> | <br>                      | -<br>-<br>-<br>-<br>-         |                   |            |               | <del> </del>   |
|   |      |      |      |     |                |                      |                | -<br>-<br>-<br>-    |                 |     | <br>                                    |              | <br> <br> <br> <br>                     | ¦<br>            |                | j                      |     |     |                                                                                        | ļ<br>        | <br>                      | ¦<br><br>!                    |                   |            |               | ¦              |
|   |      |      |      |     |                |                      |                |                     |                 |     | i<br> <br>                              |              | <br>                                    |                  | ļ<br>          | D                      |     |     |                                                                                        |              |                           | <br>                          |                   |            |               |                |
|   |      |      |      |     |                |                      |                |                     |                 |     | <br>                                    | <u> </u>     | <br>                                    | <br>             | <br>           | 5                      |     |     |                                                                                        | <br>         | <br>                      | <br>                          | ļ<br>             |            |               |                |
|   |      |      |      |     |                |                      |                | <br>                | <br>  <br>      |     | <br>                                    | <u> </u><br> | <br>                                    | <br>             | <br>           | <u> </u>               |     |     |                                                                                        | <del> </del> | <br>                      | <br> -<br>                    |                   |            |               |                |
|   |      |      |      |     |                |                      |                | -<br>-              | <br>            |     | <br>                                    |              | <br> <br>                               |                  |                |                        |     |     |                                                                                        | ļ<br>        |                           |                               |                   |            |               | <br>           |
|   |      |      |      |     |                |                      |                |                     |                 |     | <br>                                    | <br>         |                                         |                  |                | ,                      |     |     |                                                                                        | ļ            | <br>                      | <br> -<br>                    |                   |            | <br> -<br> -  | <u> </u>       |
|   |      |      |      |     |                |                      |                | -<br>-              |                 |     |                                         |              |                                         | i<br> <br>       |                |                        |     |     |                                                                                        | ļ<br>        | i<br>                     | -<br>-<br>-                   |                   |            |               | <u> </u><br>   |
|   |      |      |      |     |                |                      |                | <u> </u>            |                 |     |                                         |              |                                         |                  |                |                        |     |     |                                                                                        | <u> </u>     | i<br> <br>                | <br> <br>                     |                   |            | <u> </u>      | <u> </u>       |
|   |      |      |      |     |                |                      |                | -<br>-              |                 |     | i<br>!<br>!<br>!<br>!                   |              |                                         | i<br> <br>       |                |                        |     |     |                                                                                        | <br>         | <br>                      | <br>                          |                   |            | -<br>!        | ļ<br>          |
|   | -850 | -800 | -750 | 700 | 650            | 600                  | -550 -500 -450 | 400                 | 250             | 200 | -250                                    | 200          | 150                                     | 100              | -50            | 50 100 150 200 250 300 | 350 | 400 | 450                                                                                    | 500          | 550                       | 600                           | 650 700           | 750        | Surg          | ge [mm]        |
|   | į    | į    | į    | į   | į              |                      | -300 -430      |                     |                 | 500 | 250                                     | -200         | -130                                    | -100             |                | 30 100 130 200 230 300 |     |     |                                                                                        |              |                           |                               |                   |            |               |                |
|   |      |      |      |     |                |                      |                | <br> <br>           | <br>  <br>      |     |                                         |              | <br>                                    | <br>             | ļ              |                        |     |     |                                                                                        | <br>         | <br> <br>                 | <br> <br> -<br>               |                   |            |               |                |
|   |      |      |      |     |                |                      |                | <br> <br> <br> <br> | <br>            |     | !<br>!<br>!<br>!<br>!<br>!              |              |                                         | <br>             |                |                        |     |     |                                                                                        | ļ<br>        | <br> <br>                 | <br> <br> <br>                |                   |            | ļ             | ļ<br>          |
|   |      |      |      |     |                |                      |                |                     |                 |     | !<br>!<br>!<br>!<br>!<br>!<br>!         |              |                                         |                  |                |                        |     |     |                                                                                        | <br>         | <br>                      | <br> <br> <br> <br>           |                   |            |               | <br> <br> <br> |
|   |      |      |      |     |                |                      |                |                     |                 |     | !<br>!<br>!<br>!<br>!<br>!<br>!         | <u> </u>     |                                         |                  |                | 0                      |     |     |                                                                                        |              | <u></u>                   |                               |                   |            |               | ļ<br>          |
|   |      |      |      |     |                |                      |                |                     |                 |     | <br>                                    |              |                                         |                  |                | 0                      |     |     |                                                                                        |              |                           |                               |                   |            |               |                |
|   |      |      |      |     |                |                      |                |                     |                 |     | i<br>I<br>I<br>I<br>I                   |              |                                         |                  |                | 0                      |     |     |                                                                                        |              |                           | <br>                          |                   |            |               |                |
|   |      |      |      |     |                |                      |                |                     |                 |     | !<br>!<br>!<br>!<br>!                   |              |                                         |                  |                | 0                      |     |     |                                                                                        |              |                           |                               |                   |            |               |                |
|   |      |      |      |     |                |                      |                |                     |                 |     | <br>                                    |              |                                         |                  |                | 0                      |     |     |                                                                                        |              |                           |                               |                   |            |               |                |
|   |      |      |      |     |                |                      |                |                     |                 |     | ;<br>;<br>;<br>;<br>;<br>;              |              |                                         |                  |                | 0                      |     |     |                                                                                        |              |                           |                               |                   |            |               |                |
|   |      |      |      |     |                |                      |                | +                   |                 |     | +                                       | <del> </del> | <br> <br> <br> <br> <br> <br> <br> <br> | +                |                | 0                      |     |     |                                                                                        | <del> </del> |                           | <br> <br> <br> <br> <br> <br> |                   |            |               |                |
|   |      |      |      |     |                |                      |                |                     | /<br> <br> <br> |     | <br> <br> <br> <br> <br> <br> <br>      | <br> <br>    | L<br> <br> <br> <br> <br> <br>          |                  | <br> <br> <br> | 0                      |     |     |                                                                                        | i            | /<br> <br> <br> <br> <br> | <br> <br> <br> <br>           | ļ                 |            |               |                |
|   |      |      |      |     |                |                      |                |                     |                 |     | <br> <br> <br> <br> <br> <br> <br> <br> | <del> </del> | <br> <br> <br> <br> <br> <br> <br>      | †<br>!<br>!<br>! |                | 0                      |     |     |                                                                                        | <del> </del> | <br> <br> <br> <br>       | <br> <br> <br>                | <del> </del>      |            |               |                |
|   |      |      |      |     |                |                      |                |                     | <br>  <br>      |     | <br> <br> <br> <br> <br> <br>           |              | <br> <br> <br> <br> <br> <br>           | +<br>+<br>       | <br> <br> <br> | 0                      |     |     |                                                                                        | ‡            |                           |                               |                   |            |               |                |
|   |      |      |      |     | <br> <br> <br> |                      |                |                     |                 |     | i<br> <br> <br> <br> <br> <br> <br>     | <del> </del> | <br> <br> <br> <br> <br>                | i<br>            | <br> <br> <br> | 0                      |     |     |                                                                                        | ļ            | i<br>/<br>!<br>!          | -<br>-<br>-<br>-<br>-         | i<br>             |            |               | <del></del>    |
|   |      |      |      |     |                | <br>  <br> <br> <br> |                |                     |                 |     | <br> <br> <br> <br> <br> <br>           | <del> </del> | <br> <br> <br> <br>                     | :<br>            |                | 0                      |     |     |                                                                                        | <u>i</u>     | i<br>!                    | Motion                        | l<br>Platform Wor | k Envelope | <u>i</u><br>e | <u>i</u>       |
|   |      |      |      |     |                |                      |                |                     |                 |     | <br>                                    | <del> </del> | <br> <br>                               | :<br>            | <u> </u>       | 0                      |     |     | PS-6TL-1500 Surge vs Heave  Motion Platform Work Envelope  PS-6TL-1500  Surge vs Heave |              |                           |                               |                   |            |               |                |
|   |      |      |      |     |                | <br> <br> <br>       |                |                     |                 |     | <br>                                    | ļ            | <br> <br> <br>                          | ¦<br>            | <u> </u>       | 0                      |     |     | <br>!                                                                                  |              |                           | Sui                           | ge vs H           | ems        |               |                |
| _ | į    |      | i    |     |                | <br> <br> <br>       |                |                     |                 |     | !<br>!<br>!                             |              | <br>                                    |                  | <br>           |                        |     |     | <br>                                                                                   |              |                           | ļ                             | VIVIOUOI ISYSU    | J. 1 13    |               |                |