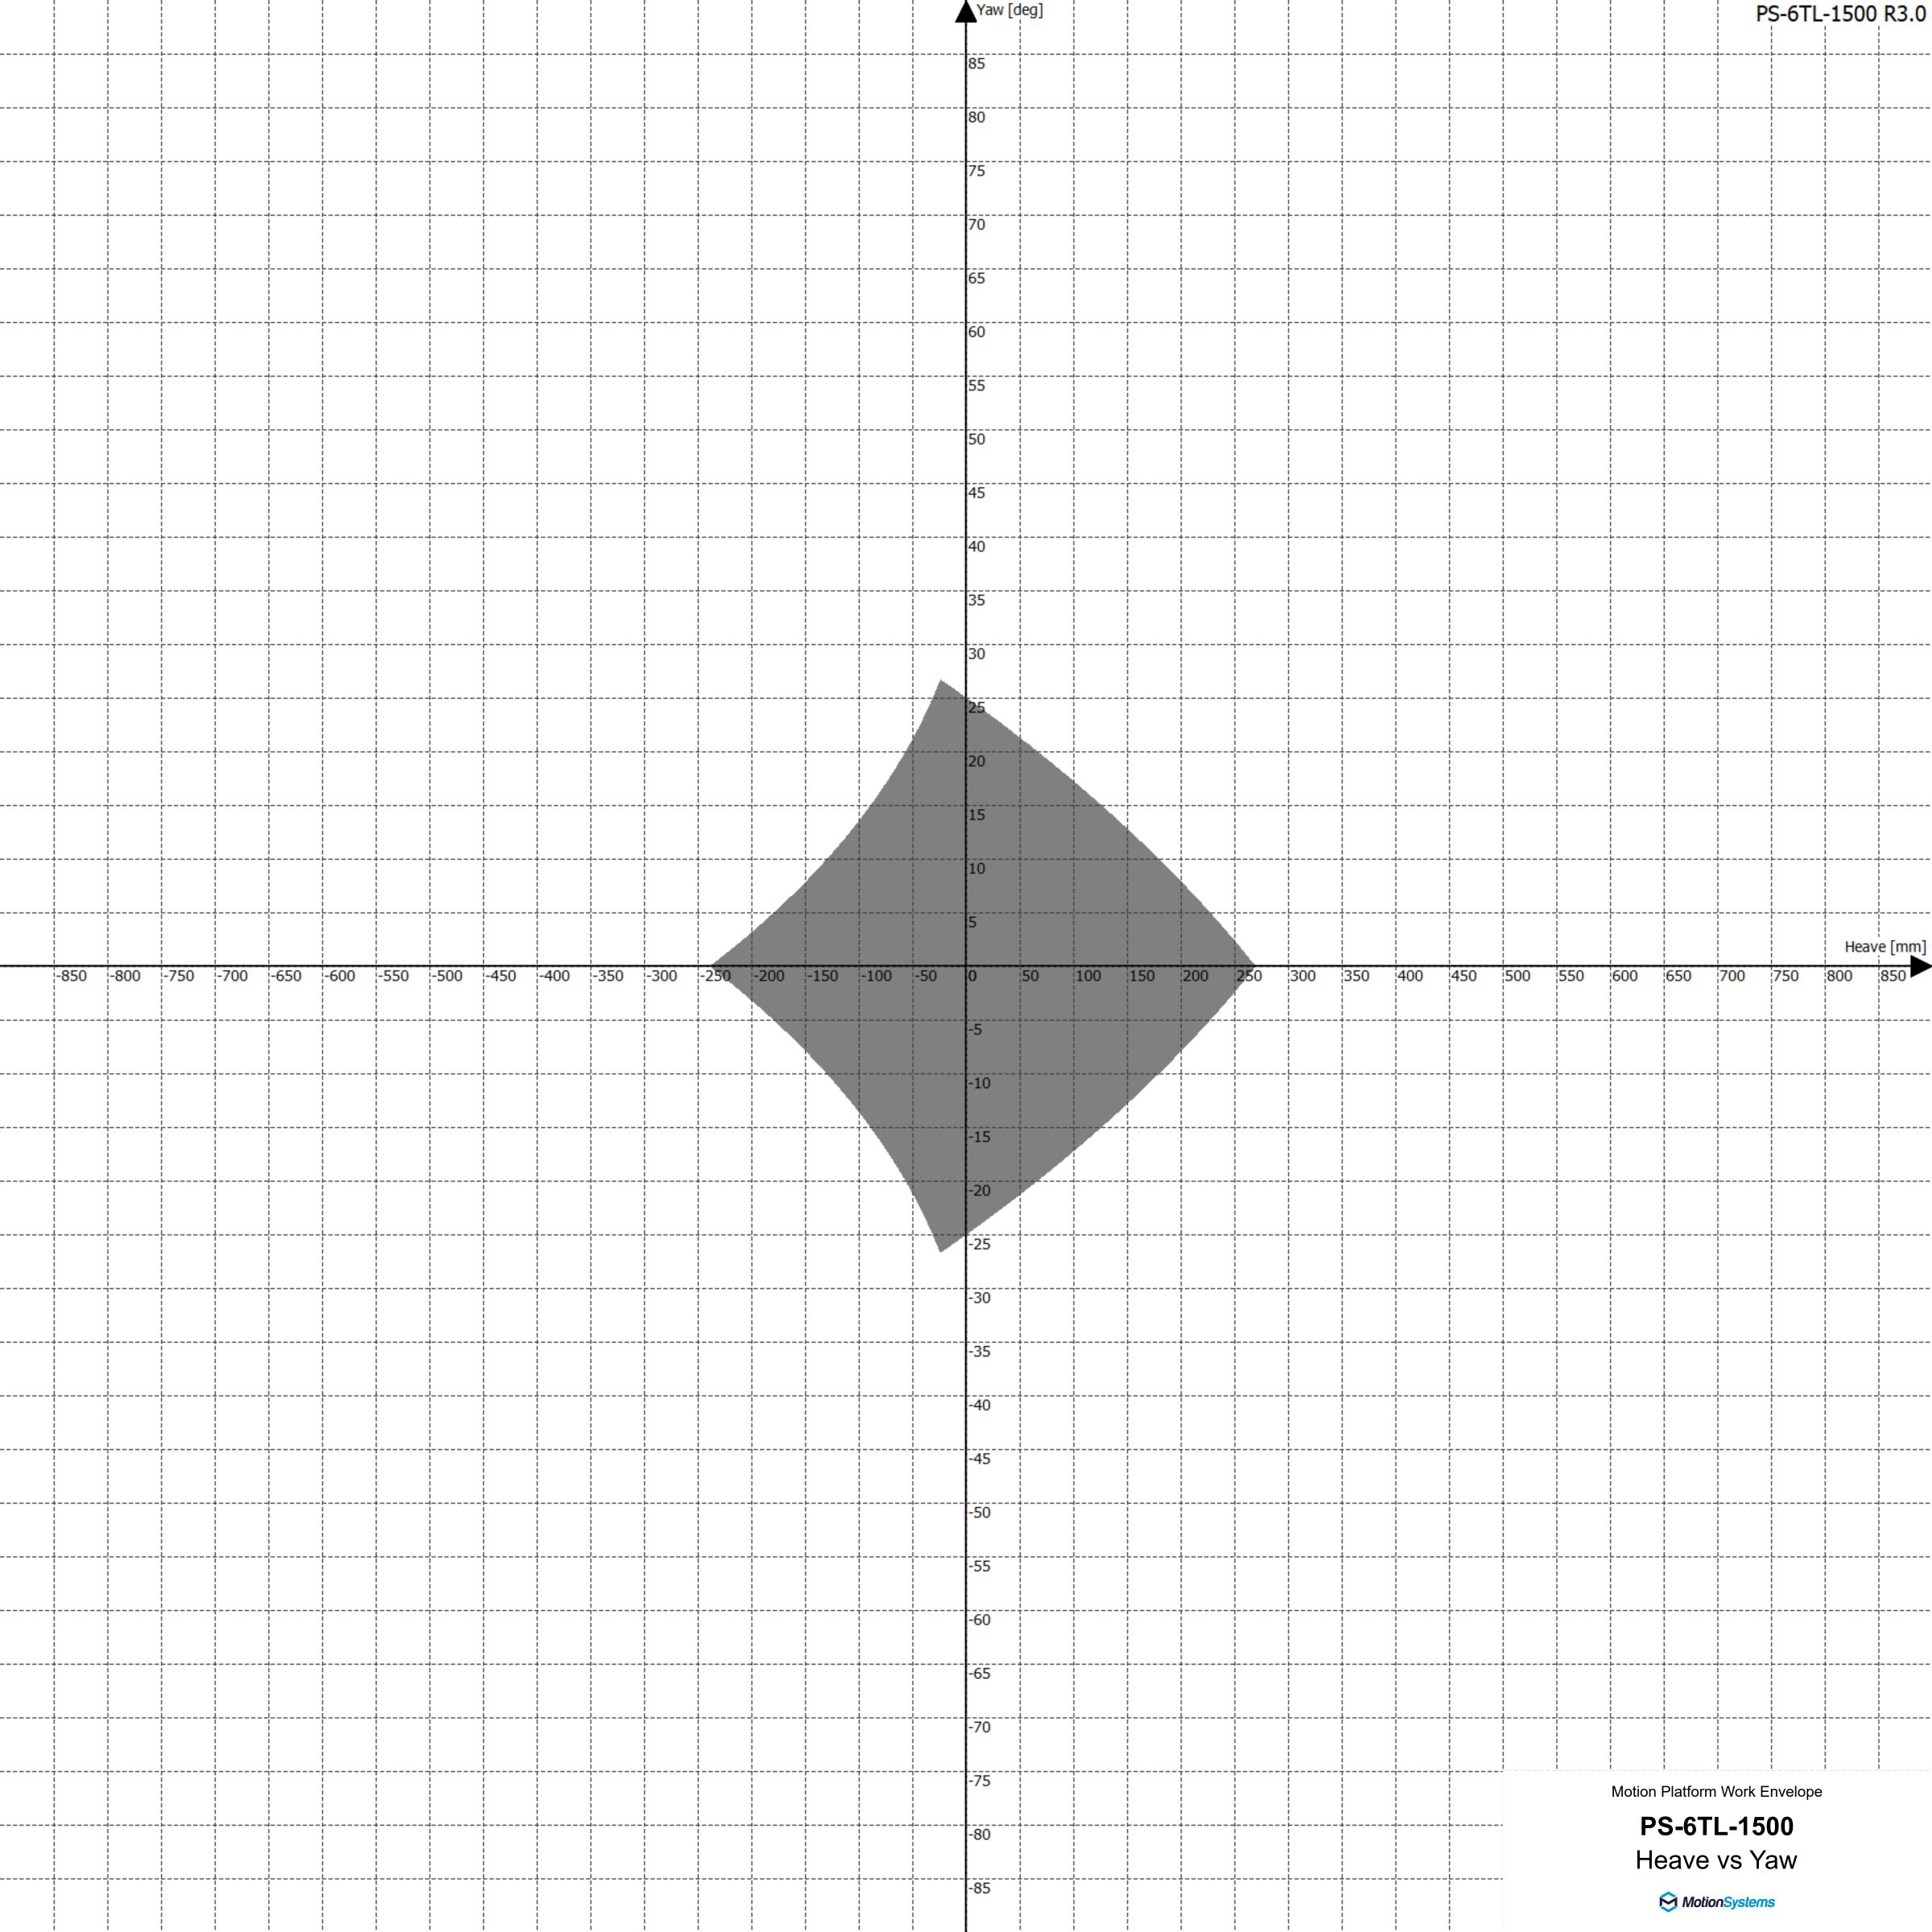

|   |      |      |      |     |                |                      |                |                     |                 |     | <br>                                    |              |                                         |                  |                | eave [mm]              |     |     |                                                                                        |              |                           |                               |                   | PS-6TI     |               |                |
|---|------|------|------|-----|----------------|----------------------|----------------|---------------------|-----------------|-----|-----------------------------------------|--------------|-----------------------------------------|------------------|----------------|------------------------|-----|-----|----------------------------------------------------------------------------------------|--------------|---------------------------|-------------------------------|-------------------|------------|---------------|----------------|
|   |      |      |      |     |                |                      |                | <br> <br> <br> <br> |                 |     | †                                       | <del> </del> | <br> <br> <br> <br> <br> <br>           | +                | <del> </del>   |                        |     |     |                                                                                        | <del>+</del> |                           | <br> <br> <br> <br>           |                   |            |               | <del> </del>   |
|   |      |      |      |     |                |                      |                |                     |                 |     | i<br> <br> <br> <br>                    |              | L                                       | ļ                |                | )                      |     |     |                                                                                        | ļ            | <br> <br>                 | <br> <br> <br>                |                   |            |               | <del></del>    |
|   |      |      |      |     |                |                      |                |                     |                 |     | i<br>T<br>!<br>!<br>!                   | ļ            | <br>  <br> <br>                         | i<br> <br>       |                | j                      |     |     |                                                                                        | <del> </del> | i<br>                     | <br> <br> <br>                |                   |            |               | <del> </del>   |
|   |      |      |      |     |                |                      |                |                     | <br>            |     | i<br>+<br>!<br>!<br>!                   | <del> </del> | i<br> <br> <br> <br> <br>               | <del></del>      |                | )                      |     |     |                                                                                        | <del> </del> | i<br><br>!                | <br> <br> <br> <br>           |                   |            |               | <br> <br>      |
|   |      |      |      |     |                |                      |                |                     |                 |     | <br> <br> <br> <br> <br>                | <u> </u>     | <br> <br> <br> <br>                     | <br>!            | <del> </del>   | )                      |     |     |                                                                                        | ļ            |                           | -<br>-<br>-                   |                   |            |               | <u> </u>       |
|   |      |      |      |     |                |                      |                |                     |                 |     | <br>                                    | <del> </del> | <br>                                    | ¦                | <del> </del>   | 5                      |     |     |                                                                                        | <del> </del> | <br> <br> <br>            | <br> <br>                     | <br>              |            |               | <del> </del>   |
|   |      |      |      |     |                |                      |                |                     | <br>  <br>      |     | i<br> <br> <br> <br> <br>               |              | <br> <br>  <br>                         |                  | <del> </del>   | )                      |     |     |                                                                                        | <del> </del> |                           | <br>  <br> <br>               |                   |            |               | <br> <br>      |
|   |      |      |      |     |                |                      |                | <br>                |                 |     | ¦<br>¦<br>!                             |              | <br> <br> <br> <br>                     | <br>             | <del> </del>   | ···                    |     |     |                                                                                        | <del> </del> | <br>                      | -<br>-<br>-<br>-<br>-         |                   |            |               | <del> </del>   |
|   |      |      |      |     |                |                      |                | -<br>-<br>-<br>-    |                 |     | <br>                                    |              | <br> <br> <br> <br>                     | ¦<br>            |                | j                      |     |     |                                                                                        | ļ<br>        | <br>                      | ¦<br><br>!                    |                   |            |               | ¦              |
|   |      |      |      |     |                |                      |                |                     |                 |     | i<br> <br>                              |              | <br>                                    |                  | ļ<br>          | D                      |     |     |                                                                                        |              |                           | <br>                          |                   |            |               |                |
|   |      |      |      |     |                |                      |                |                     |                 |     | <br>                                    | <u> </u>     | <br>                                    | <br>             | <br>           | 5                      |     |     |                                                                                        | <br>         | <br>                      | <br>                          | ļ<br>             |            |               |                |
|   |      |      |      |     |                |                      |                | <br>                | <br>  <br>      |     | <br>                                    | <u> </u><br> | <br>                                    | <br>             | <br>           | <u> </u>               |     |     |                                                                                        | <del> </del> | <br>                      | <br> -<br>                    |                   |            |               |                |
|   |      |      |      |     |                |                      |                | -<br>-              | <br>            |     | <br>                                    |              | <br> <br>                               |                  |                |                        |     |     |                                                                                        | ļ<br>        |                           |                               |                   |            |               | <br>           |
|   |      |      |      |     |                |                      |                |                     |                 |     | <br>                                    | <br>         |                                         |                  |                | ,                      |     |     |                                                                                        | ļ            | <br>                      | <br> -<br>                    |                   |            | <br> -<br> -  | <u> </u>       |
|   |      |      |      |     |                |                      |                | -<br>-              |                 |     |                                         |              |                                         | i<br> <br>       |                |                        |     |     |                                                                                        | ļ<br>        | i<br>                     | -<br>-<br>-                   |                   |            |               | <u> </u><br>   |
|   |      |      |      |     |                |                      |                | <u> </u>            |                 |     |                                         |              |                                         |                  |                |                        |     |     |                                                                                        | <u> </u>     | i<br> <br>                | <br> <br>                     |                   |            | <u> </u>      | <u> </u>       |
|   |      |      |      |     |                |                      |                | -<br>-              |                 |     | i<br>!<br>!<br>!<br>!                   |              |                                         | i<br> <br>       |                |                        |     |     |                                                                                        | <br>         | <br>                      | <br>                          |                   |            | -<br>!        | ļ<br>          |
|   | -850 | -800 | -750 | 700 | 650            | 600                  | -550 -500 -450 | 400                 | 250             | 200 | -250                                    | 200          | 150                                     | 100              | -50            | 50 100 150 200 250 300 | 350 | 400 | 450                                                                                    | 500          | 550                       | 600                           | 650 700           | 750        | Surg          | ge [mm]        |
|   | į    | į    | į    | į   | į              |                      | -300 -430      |                     |                 | 500 | 250                                     | -200         | -130                                    | -100             |                | 30 100 130 200 230 300 |     |     |                                                                                        |              |                           |                               |                   |            |               |                |
|   |      |      |      |     |                |                      |                | <br> <br>           | <br>  <br>      |     |                                         |              | <br>                                    | <br>             | ļ              |                        |     |     |                                                                                        | <br>         | <br> <br>                 | <br> <br> -<br>               |                   |            |               |                |
|   |      |      |      |     |                |                      |                | <br> <br> <br> <br> | <br>            |     | !<br>!<br>!<br>!<br>!<br>!              |              |                                         | <br>             |                |                        |     |     |                                                                                        | ļ<br>        | <br> <br>                 | <br> <br> <br>                |                   |            | ļ             | ļ<br>          |
|   |      |      |      |     |                |                      |                |                     |                 |     | !<br>!<br>!<br>!<br>!<br>!<br>!         |              |                                         |                  |                |                        |     |     |                                                                                        | <br>         | <br>                      | <br> <br> <br> <br>           |                   |            |               | <br> <br> <br> |
|   |      |      |      |     |                |                      |                |                     |                 |     | !<br>!<br>!<br>!<br>!<br>!<br>!         | <u> </u>     |                                         |                  |                | 0                      |     |     |                                                                                        |              | <u></u>                   |                               |                   |            |               | ļ<br>          |
|   |      |      |      |     |                |                      |                |                     |                 |     | <br>                                    |              |                                         |                  |                | 0                      |     |     |                                                                                        |              |                           |                               |                   |            |               |                |
|   |      |      |      |     |                |                      |                |                     |                 |     | i<br>I<br>I<br>I<br>I                   |              |                                         |                  |                | 0                      |     |     |                                                                                        |              |                           | <br>                          |                   |            |               |                |
|   |      |      |      |     |                |                      |                |                     |                 |     | !<br>!<br>!<br>!<br>!                   |              |                                         |                  |                | 0                      |     |     |                                                                                        |              |                           |                               |                   |            |               |                |
|   |      |      |      |     |                |                      |                |                     |                 |     | <br>                                    |              |                                         |                  |                | 0                      |     |     |                                                                                        |              |                           |                               |                   |            |               |                |
|   |      |      |      |     |                |                      |                |                     |                 |     | ;<br>;<br>;<br>;<br>;<br>;              |              |                                         |                  |                | 0                      |     |     |                                                                                        |              |                           |                               |                   |            |               |                |
|   |      |      |      |     |                |                      |                | +                   |                 |     | +                                       | <del> </del> | <br> <br> <br> <br> <br> <br> <br> <br> | +                |                | 0                      |     |     |                                                                                        | <del> </del> |                           | <br> <br> <br> <br> <br> <br> |                   |            |               |                |
|   |      |      |      |     |                |                      |                |                     | /<br> <br> <br> |     | <br> <br> <br> <br> <br> <br> <br>      | <br> <br>    | L<br> <br> <br> <br> <br> <br>          |                  | <br> <br> <br> | 0                      |     |     |                                                                                        | i            | /<br> <br> <br> <br> <br> | <br> <br> <br> <br>           | ļ                 |            |               |                |
|   |      |      |      |     |                |                      |                |                     |                 |     | <br> <br> <br> <br> <br> <br> <br> <br> | <del> </del> | <br> <br> <br> <br> <br> <br> <br>      | †<br>!<br>!<br>! |                | 0                      |     |     |                                                                                        | <del> </del> | <br> <br> <br> <br>       | <br> <br> <br>                | <del> </del>      |            |               |                |
|   |      |      |      |     |                |                      |                |                     | <br>  <br>      |     | <br> <br> <br> <br> <br> <br>           |              | <br> <br> <br> <br> <br> <br>           | +<br>+<br>       | <br> <br> <br> | 0                      |     |     |                                                                                        | ‡            |                           |                               |                   |            |               |                |
|   |      |      |      |     | <br> <br> <br> |                      |                |                     |                 |     | i<br> <br> <br> <br> <br> <br> <br>     | <del> </del> | <br> <br> <br> <br> <br>                | i<br>            | <br> <br> <br> | 0                      |     |     |                                                                                        | ļ            | i<br>/<br>!<br>!          | -<br>-<br>-<br>-<br>-         | i<br>             |            |               | <del></del>    |
|   |      |      |      |     |                | <br>  <br> <br> <br> |                |                     |                 |     | <br> <br> <br> <br> <br> <br>           | <del> </del> | <br> <br> <br> <br>                     | :<br>            |                | 0                      |     |     |                                                                                        | <u>i</u>     | i<br>!                    | Motion                        | l<br>Platform Wor | k Envelope | <u>i</u><br>e | <u>i</u>       |
|   |      |      |      |     |                |                      |                |                     |                 |     | <br>                                    | <del> </del> | <br> <br>                               | :<br>            | <u> </u>       | 0                      |     |     | PS-6TL-1500 Surge vs Heave  Motion Platform Work Envelope  PS-6TL-1500  Surge vs Heave |              |                           |                               |                   |            |               |                |
|   |      |      |      |     |                | <br> <br> <br>       |                |                     |                 |     | <br>                                    | ļ            | <br> <br> <br>                          | ¦<br>            | <u> </u>       | 0                      |     |     | <br>!                                                                                  |              |                           | Sui                           | ge vs H           | ems        |               |                |
| _ | į    |      | i    |     |                | <br> <br> <br>       |                |                     |                 |     | !<br>!<br>!                             |              | <br>                                    |                  | <br>           |                        |     |     | <br>                                                                                   |              |                           | ļ                             | VIVIOUOI ISYSU    | J. 1 13    |               |                |