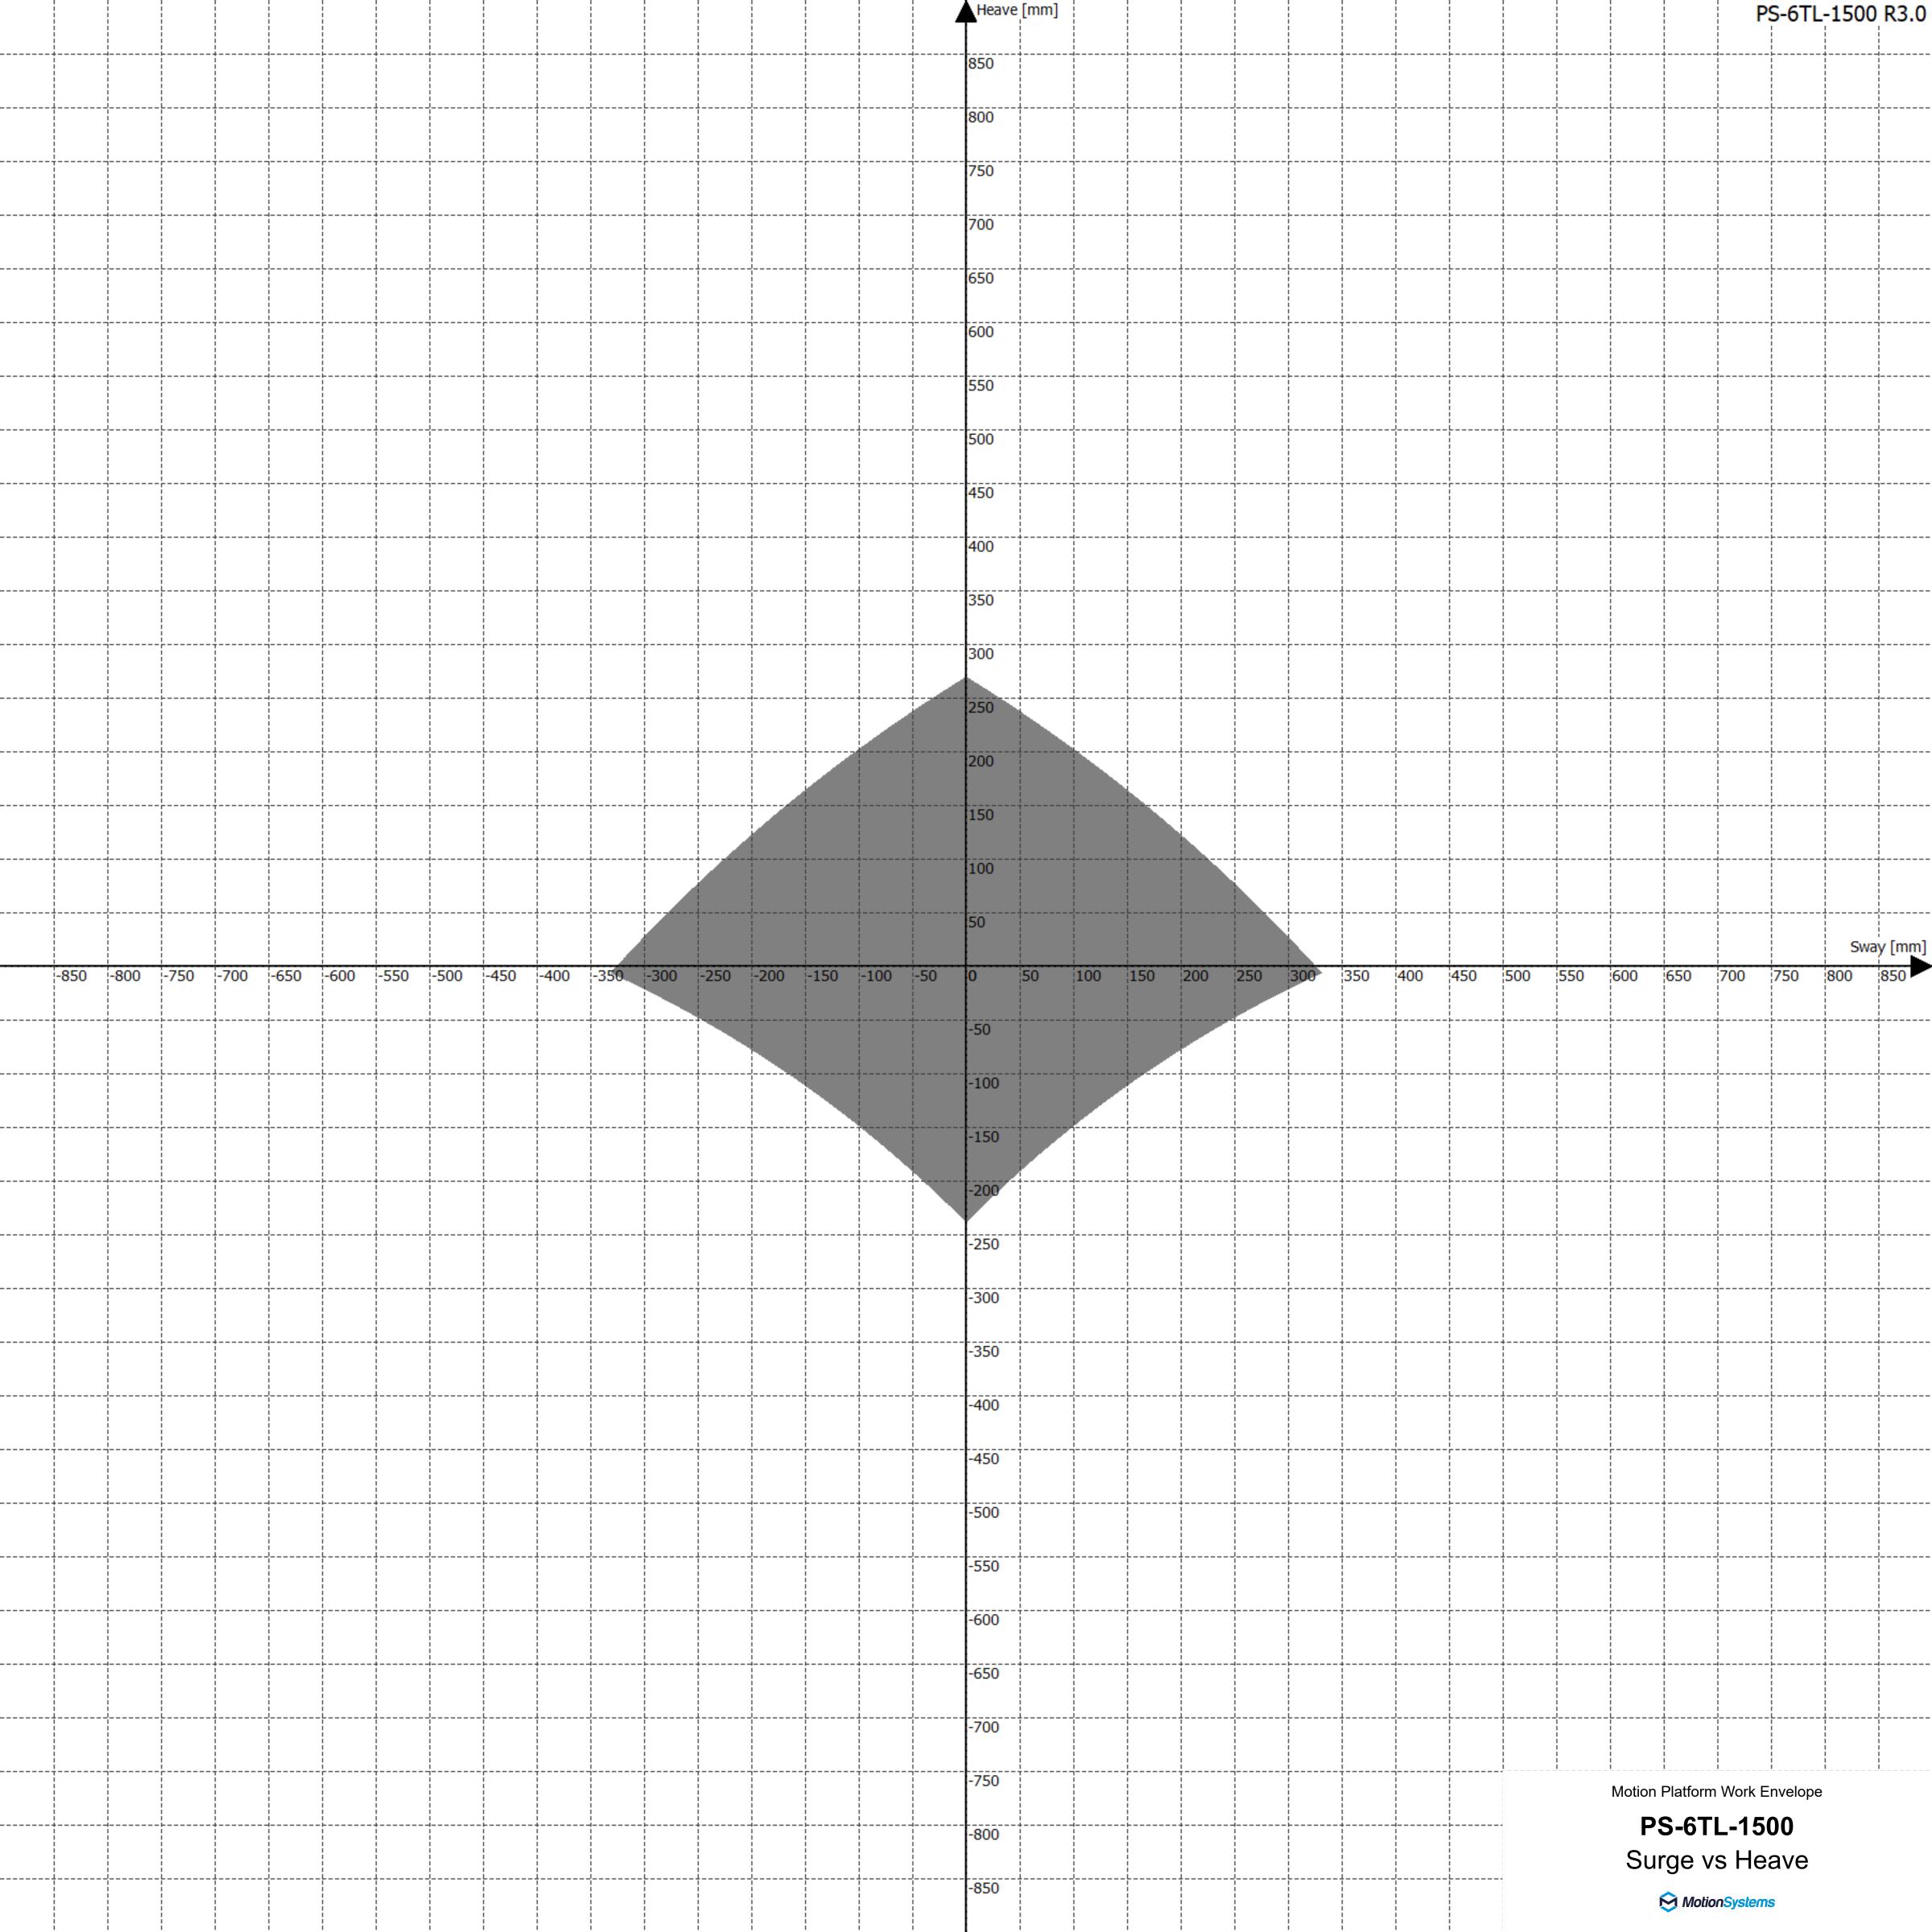

|   |      |      |      |     |                |                      |                |                     |                 |     | <br>                                    |              |                                         |                  |                | eave [mm]              |     |     |                                                                                        |              |                           |                               |                   | PS-6TI     |               |                |
|---|------|------|------|-----|----------------|----------------------|----------------|---------------------|-----------------|-----|-----------------------------------------|--------------|-----------------------------------------|------------------|----------------|------------------------|-----|-----|----------------------------------------------------------------------------------------|--------------|---------------------------|-------------------------------|-------------------|------------|---------------|----------------|
|   |      |      |      |     |                |                      |                | <br> <br> <br> <br> |                 |     | †                                       | <del> </del> | <br> <br> <br> <br> <br> <br>           | +                | <del> </del>   |                        |     |     |                                                                                        | <del>+</del> |                           | <br> <br> <br> <br>           |                   |            |               | <del> </del>   |
|   |      |      |      |     |                |                      |                |                     |                 |     | i<br> <br> <br> <br>                    |              | L                                       | ļ                |                | )                      |     |     |                                                                                        | ļ            | <br> <br>                 | <br> <br> <br>                |                   |            |               | <del></del>    |
|   |      |      |      |     |                |                      |                |                     |                 |     | i<br>T<br>!<br>!<br>!                   | ļ            | <br>  <br> <br>                         | i<br> <br>       |                | j                      |     |     |                                                                                        | <del> </del> | i<br>                     | <br> <br> <br>                |                   |            |               | <del> </del>   |
|   |      |      |      |     |                |                      |                |                     | <br>            |     | i<br>+<br>!<br>!<br>!                   | <del> </del> | i<br> <br> <br> <br> <br>               | <del></del>      |                | )                      |     |     |                                                                                        | <del> </del> | i<br><br>!                | <br> <br> <br> <br>           |                   |            |               | <br> <br>      |
|   |      |      |      |     |                |                      |                |                     |                 |     | <br> <br> <br> <br> <br>                | <u> </u>     | <br> <br> <br> <br>                     | <br>!            | <del> </del>   | )                      |     |     |                                                                                        | ļ            |                           | -<br>-<br>-                   |                   |            |               | <u> </u>       |
|   |      |      |      |     |                |                      |                |                     |                 |     | <br>                                    | <del> </del> | <br>                                    | ¦                | <del> </del>   | 5                      |     |     |                                                                                        | <del> </del> | <br> <br> <br>            | <br> <br>                     | <br>              |            |               | <del> </del>   |
|   |      |      |      |     |                |                      |                |                     | <br>  <br>      |     | i<br> <br> <br> <br> <br>               |              | <br> <br>  <br>                         |                  | <del> </del>   | )                      |     |     |                                                                                        | <del> </del> |                           | <br>  <br> <br>               |                   |            |               | <br> <br>      |
|   |      |      |      |     |                |                      |                | <br>                |                 |     | ¦<br>¦<br>!                             |              | <br> <br> <br> <br>                     | <br>             | <del> </del>   | ···                    |     |     |                                                                                        | <del> </del> | <br>                      | -<br>-<br>-<br>-<br>-         |                   |            |               | <del> </del>   |
|   |      |      |      |     |                |                      |                | -<br>-<br>-<br>-    |                 |     | <br>                                    |              | <br> <br> <br> <br>                     | ¦<br>            |                | j                      |     |     |                                                                                        | ļ<br>        | <br>                      | ¦<br><br>!                    |                   |            |               | ¦              |
|   |      |      |      |     |                |                      |                |                     |                 |     | i<br> <br>                              |              | <br>                                    |                  | ļ<br>          | D                      |     |     |                                                                                        |              |                           | <br>                          |                   |            |               |                |
|   |      |      |      |     |                |                      |                |                     |                 |     | <br>                                    | <u> </u>     | <br>                                    | <br>             | <br>           | 5                      |     |     |                                                                                        | <br>         | <br>                      | <br>                          | ļ<br>             |            |               |                |
|   |      |      |      |     |                |                      |                | <br>                | <br>  <br>      |     | <br>                                    | <u> </u><br> | <br>                                    | <br>             | <br>           | <u> </u>               |     |     |                                                                                        | <del> </del> | <br>                      | <br> -<br>                    |                   |            |               |                |
|   |      |      |      |     |                |                      |                | -<br>-              | <br>            |     | <br>                                    |              | <br> <br>                               |                  |                |                        |     |     |                                                                                        | ļ<br>        |                           |                               |                   |            |               | <br>           |
|   |      |      |      |     |                |                      |                |                     |                 |     | <br>                                    | <br>         |                                         |                  |                | ,                      |     |     |                                                                                        | ļ            | <br>                      | <br> -<br>                    |                   |            | <br> -<br> -  | <u> </u>       |
|   |      |      |      |     |                |                      |                | -<br>-              |                 |     |                                         |              |                                         | i<br> <br>       |                |                        |     |     |                                                                                        | ļ<br>        | i<br>                     | -<br>-<br>-                   |                   |            |               | <u> </u><br>   |
|   |      |      |      |     |                |                      |                | <u> </u>            |                 |     |                                         |              |                                         |                  |                |                        |     |     |                                                                                        | <u> </u>     | i<br> <br>                | <br> <br>                     |                   |            | <u> </u>      | <u> </u>       |
|   |      |      |      |     |                |                      |                | -<br>-              |                 |     | i<br>!<br>!<br>!<br>!                   |              |                                         | i<br> <br>       |                |                        |     |     |                                                                                        | <br>         | <br>                      | <br>                          |                   |            | -<br>!        | ļ<br>          |
|   | -850 | -800 | -750 | 700 | 650            | 600                  | -550 -500 -450 | 400                 | 250             | 200 | -250                                    | 200          | 150                                     | 100              | -50            | 50 100 150 200 250 300 | 350 | 400 | 450                                                                                    | 500          | 550                       | 600                           | 650 700           | 750        | Surg          | ge [mm]        |
|   | į    | į    | į    | į   | į              |                      | -300 -430      |                     |                 | 500 | 250                                     | -200         | -130                                    | -100             |                | 30 100 130 200 230 300 |     |     |                                                                                        |              |                           |                               |                   |            |               |                |
|   |      |      |      |     |                |                      |                | <br> <br>           | <br>  <br>      |     |                                         |              | <br>                                    | <br>             | ļ              |                        |     |     |                                                                                        | <br>         | <br> <br>                 | <br> <br> -<br>               |                   |            |               |                |
|   |      |      |      |     |                |                      |                | <br> <br> <br> <br> | <br>            |     | !<br>!<br>!<br>!<br>!<br>!              |              |                                         | <br>             |                |                        |     |     |                                                                                        | ļ<br>        | <br> <br>                 | <br> <br> <br>                |                   |            | ļ             | ļ<br>          |
|   |      |      |      |     |                |                      |                |                     |                 |     | !<br>!<br>!<br>!<br>!<br>!<br>!         |              |                                         |                  |                |                        |     |     |                                                                                        | <br>         | <br>                      | <br> <br> <br> <br>           |                   |            |               | <br> <br> <br> |
|   |      |      |      |     |                |                      |                |                     |                 |     | !<br>!<br>!<br>!<br>!<br>!<br>!         | <u> </u>     |                                         |                  |                | 0                      |     |     |                                                                                        |              | <u></u>                   |                               |                   |            |               | ļ<br>          |
|   |      |      |      |     |                |                      |                |                     |                 |     | <br>                                    |              |                                         |                  |                | 0                      |     |     |                                                                                        |              |                           |                               |                   |            |               |                |
|   |      |      |      |     |                |                      |                |                     |                 |     | i<br>I<br>I<br>I<br>I                   |              |                                         |                  |                | 0                      |     |     |                                                                                        |              |                           | <br>                          |                   |            |               |                |
|   |      |      |      |     |                |                      |                |                     |                 |     | !<br>!<br>!<br>!<br>!                   |              |                                         |                  |                | 0                      |     |     |                                                                                        |              |                           |                               |                   |            |               |                |
|   |      |      |      |     |                |                      |                |                     |                 |     | <br>                                    |              |                                         |                  |                | 0                      |     |     |                                                                                        |              |                           |                               |                   |            |               |                |
|   |      |      |      |     |                |                      |                |                     |                 |     | ;<br>;<br>;<br>;<br>;<br>;              |              |                                         |                  |                | 0                      |     |     |                                                                                        |              |                           |                               |                   |            |               |                |
|   |      |      |      |     |                |                      |                | +                   |                 |     | +                                       | <del> </del> | <br> <br> <br> <br> <br> <br> <br> <br> | +                |                | 0                      |     |     |                                                                                        | <del> </del> |                           | <br> <br> <br> <br> <br> <br> |                   |            |               |                |
|   |      |      |      |     |                |                      |                |                     | /<br> <br> <br> |     | <br> <br> <br> <br> <br> <br> <br>      | <br> <br>    | L<br> <br> <br> <br> <br> <br>          |                  | <br> <br> <br> | 0                      |     |     |                                                                                        | i            | /<br> <br> <br> <br> <br> | <br> <br> <br> <br>           | ļ                 |            |               |                |
|   |      |      |      |     |                |                      |                |                     |                 |     | <br> <br> <br> <br> <br> <br> <br> <br> | <del> </del> | <br> <br> <br> <br> <br> <br> <br>      | †<br>!<br>!<br>! |                | 0                      |     |     |                                                                                        | <del> </del> | <br> <br> <br> <br>       | <br> <br> <br>                | <del> </del>      |            |               |                |
|   |      |      |      |     |                |                      |                |                     | <br>  <br>      |     | <br> <br> <br> <br> <br> <br>           |              | <br> <br> <br> <br> <br> <br>           | +<br>+<br>       | <br> <br> <br> | 0                      |     |     |                                                                                        | ‡            |                           |                               |                   |            |               |                |
|   |      |      |      |     | <br> <br> <br> |                      |                |                     |                 |     | i<br> <br> <br> <br> <br> <br> <br>     | <del> </del> | <br> <br> <br> <br> <br>                | i<br>            | <br> <br> <br> | 0                      |     |     |                                                                                        | ļ            | i<br>/<br>!<br>!          | -<br>-<br>-<br>-<br>-         | i<br>             |            |               | <del></del>    |
|   |      |      |      |     |                | <br>  <br> <br> <br> |                |                     |                 |     | <br> <br> <br> <br> <br> <br>           | <del> </del> | <br> <br> <br> <br>                     | :<br>            |                | 0                      |     |     |                                                                                        | <u>i</u>     | i<br>!                    | Motion                        | l<br>Platform Wor | k Envelope | <u>i</u><br>e | <u>i</u>       |
|   |      |      |      |     |                |                      |                |                     |                 |     | <br>                                    | <del> </del> | <br> <br>                               | :<br>            | <u> </u>       | 0                      |     |     | PS-6TL-1500 Surge vs Heave  Motion Platform Work Envelope  PS-6TL-1500  Surge vs Heave |              |                           |                               |                   |            |               |                |
|   |      |      |      |     |                | <br> <br> <br>       |                |                     |                 |     | <br>                                    | ļ            | <br> <br> <br>                          | ¦<br>            | <u> </u>       | 0                      |     |     | <br>!                                                                                  |              |                           | Sui                           | ge vs H           | ems        |               |                |
| _ | į    |      | i    |     |                | <br> <br> <br>       |                |                     |                 |     | !<br>!<br>!                             |              | <br>                                    |                  | <br>           |                        |     |     | <br>                                                                                   |              |                           | ļ                             | VIVIOUOI ISYSU    | J. 1 13    |               |                |