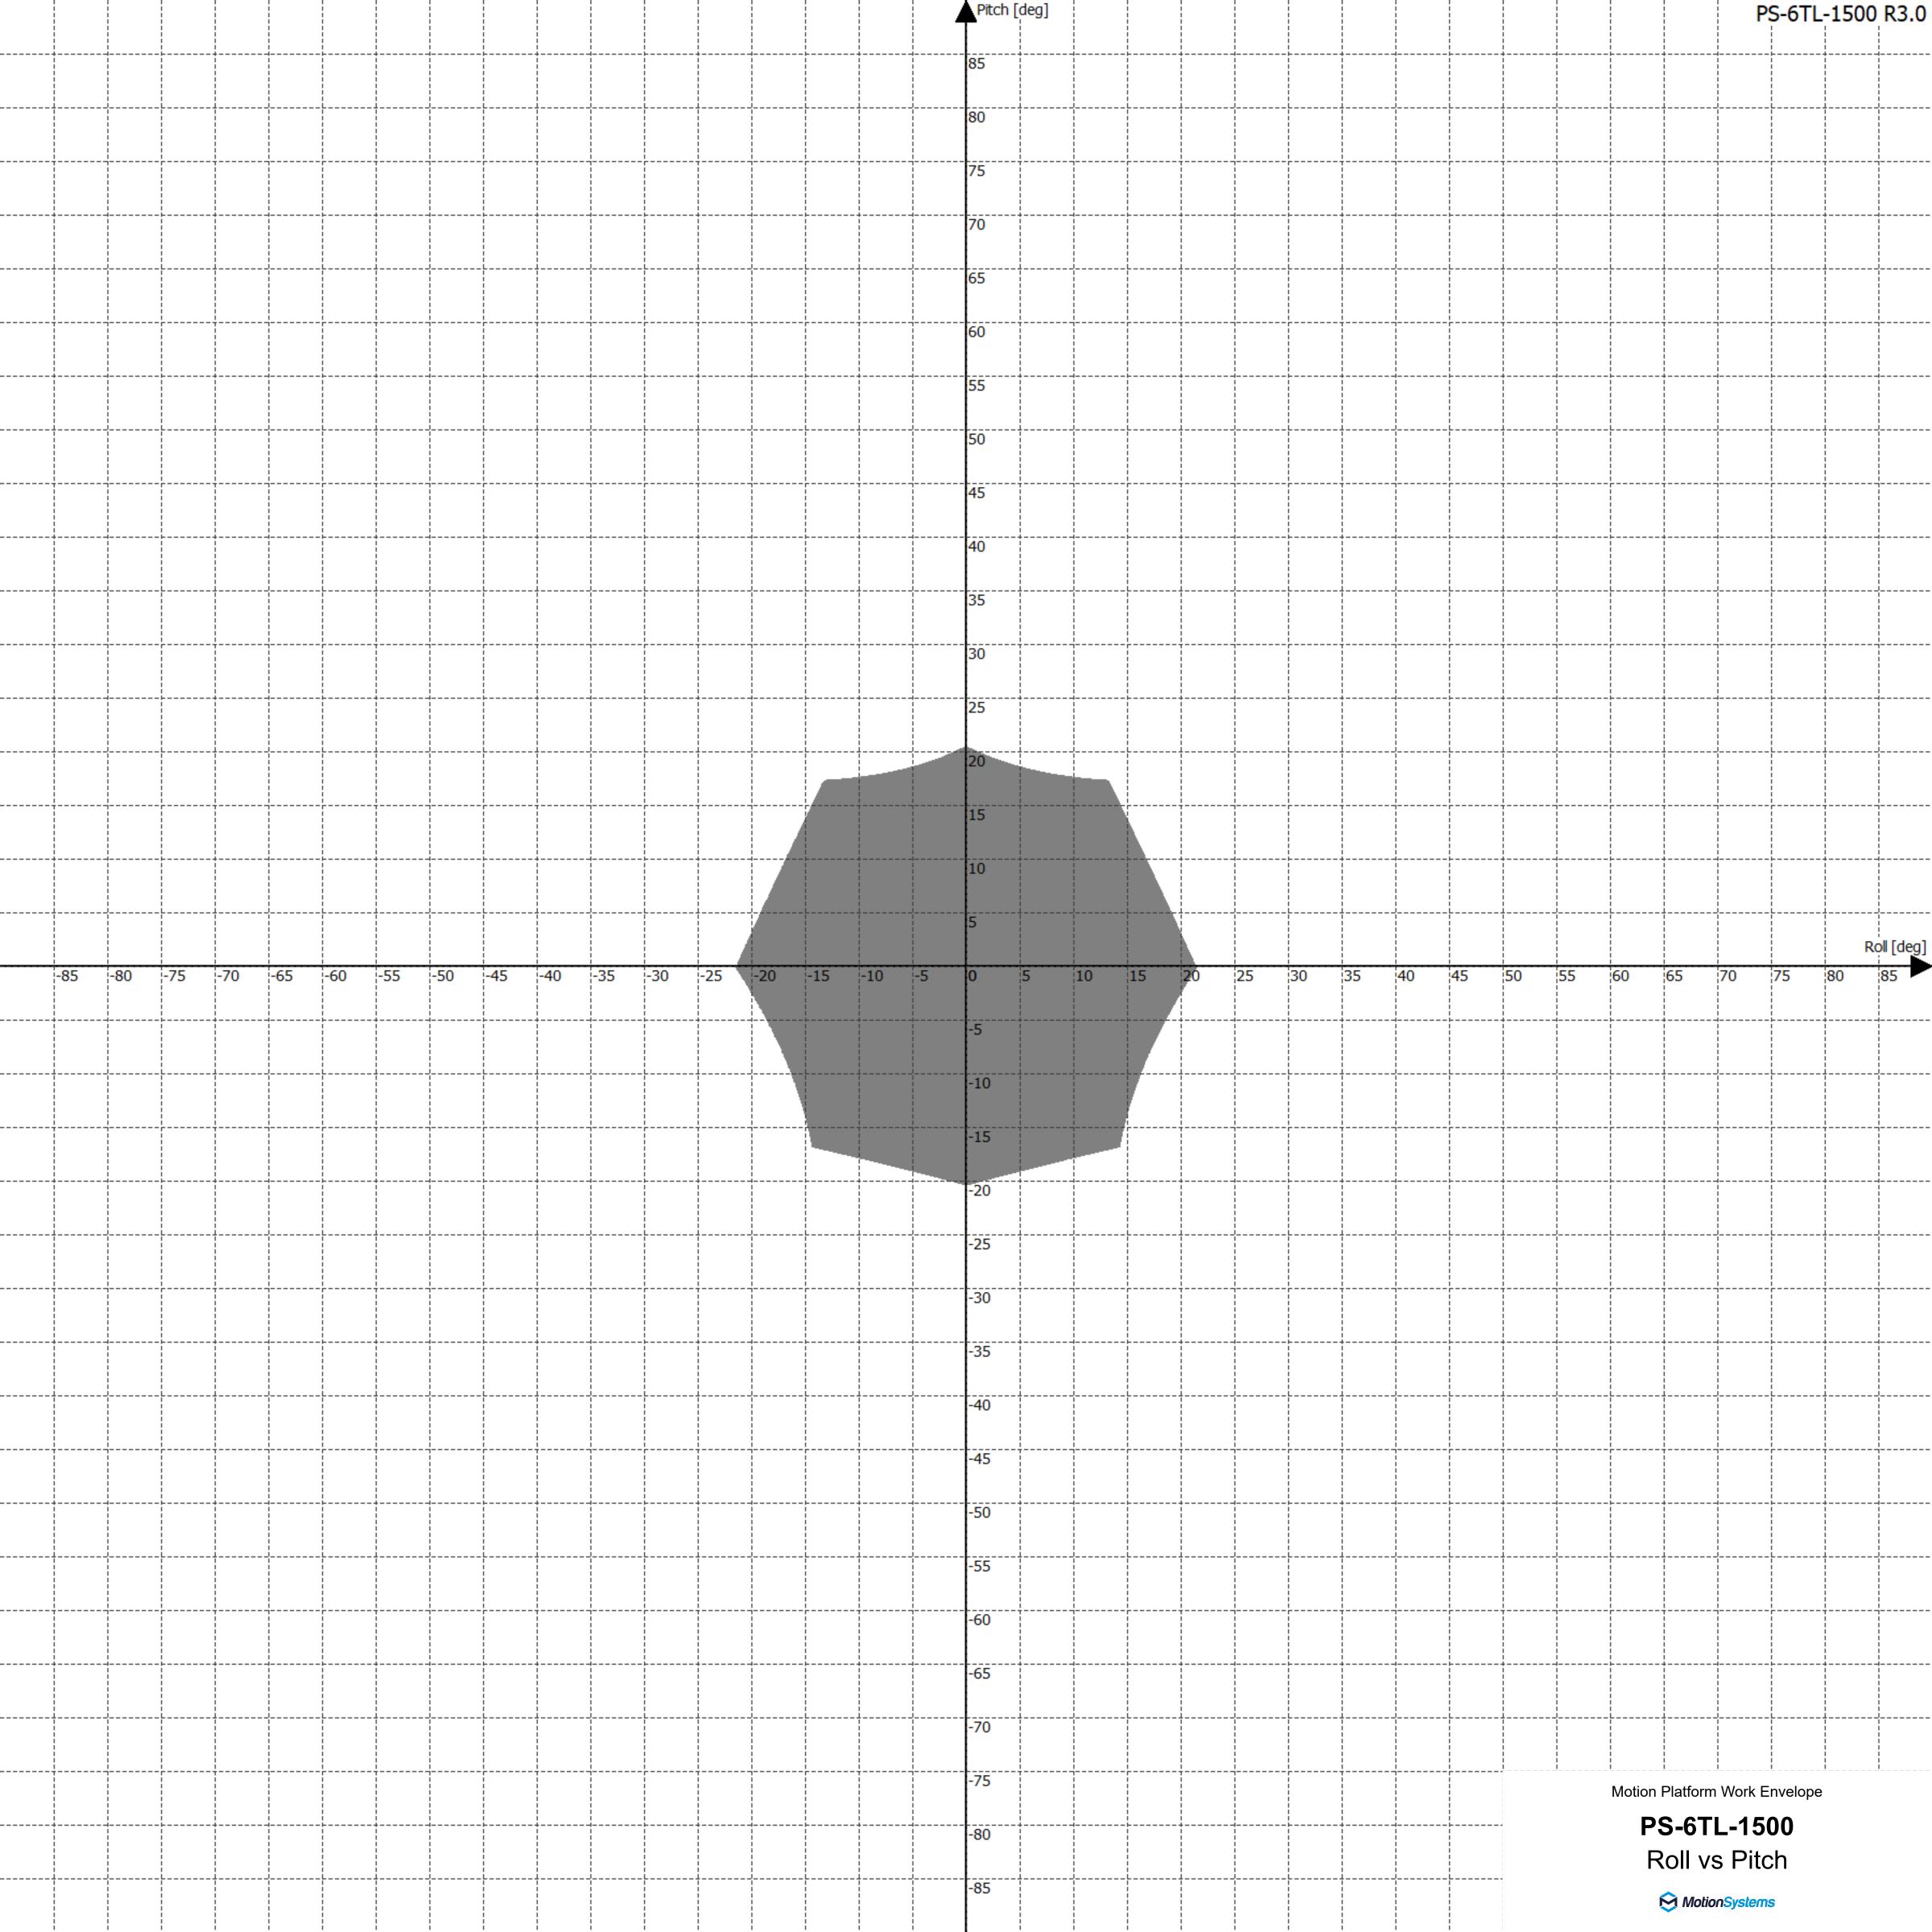

|   |      |      |      |     |                |                      |                |                     |                 |     | <br>                                    |              |                                         |                  |                | eave [mm]              |     |     |                                                                                        |              |                           |                               |                   | PS-6TI     |               |                |
|---|------|------|------|-----|----------------|----------------------|----------------|---------------------|-----------------|-----|-----------------------------------------|--------------|-----------------------------------------|------------------|----------------|------------------------|-----|-----|----------------------------------------------------------------------------------------|--------------|---------------------------|-------------------------------|-------------------|------------|---------------|----------------|
|   |      |      |      |     |                |                      |                | <br> <br> <br> <br> |                 |     | †                                       | <del> </del> | <br> <br> <br> <br> <br> <br>           | +                | <del> </del>   |                        |     |     |                                                                                        | <del>+</del> |                           | <br> <br> <br> <br>           |                   |            |               | <del> </del>   |
|   |      |      |      |     |                |                      |                |                     |                 |     | i<br> <br> <br> <br>                    |              | L                                       | ļ                |                | )                      |     |     |                                                                                        | ļ            | <br> <br>                 | <br> <br> <br>                |                   |            |               | <del></del>    |
|   |      |      |      |     |                |                      |                |                     |                 |     | i<br>T<br>!<br>!<br>!                   | ļ            | <br>  <br> <br>                         | i<br> <br>       |                | j                      |     |     |                                                                                        | <del> </del> | i<br>                     | <br> <br> <br>                |                   |            |               | <del> </del>   |
|   |      |      |      |     |                |                      |                |                     | <br>            |     | i<br>+<br>!<br>!<br>!                   | <del> </del> | i<br> <br> <br> <br> <br>               | <del></del>      |                | )                      |     |     |                                                                                        | <del> </del> | i<br><br>!                | <br> <br> <br> <br>           |                   |            |               | <br> <br>      |
|   |      |      |      |     |                |                      |                |                     |                 |     | <br> <br> <br> <br> <br>                | <u> </u>     | <br> <br> <br> <br>                     | <br>!            | <del> </del>   | )                      |     |     |                                                                                        | ļ            |                           | -<br>-<br>-                   |                   |            |               | <u> </u>       |
|   |      |      |      |     |                |                      |                |                     |                 |     | <br>                                    | <del> </del> | <br>                                    | ¦                | <del> </del>   | 5                      |     |     |                                                                                        | <del> </del> | <br> <br> <br>            | <br> <br>                     | <br>              |            |               | <del> </del>   |
|   |      |      |      |     |                |                      |                |                     | <br>  <br>      |     | i<br> <br> <br> <br> <br>               |              | <br> <br>  <br>                         |                  | <del> </del>   | )                      |     |     |                                                                                        | <del> </del> |                           | <br>  <br> <br>               |                   |            |               | <br> <br>      |
|   |      |      |      |     |                |                      |                | <br>                |                 |     | ¦<br>¦<br>!                             |              | <br> <br> <br> <br>                     | <br>             | <del> </del>   | ···                    |     |     |                                                                                        | <del> </del> | <br>                      | -<br>-<br>-<br>-<br>-         |                   |            |               | <del> </del>   |
|   |      |      |      |     |                |                      |                | -<br>-<br>-<br>-    |                 |     | <br>                                    |              | <br> <br> <br> <br>                     | ¦<br>            |                | j                      |     |     |                                                                                        | ļ<br>        | <br>                      | ¦<br><br>!                    |                   |            |               | ¦              |
|   |      |      |      |     |                |                      |                |                     |                 |     | i<br> <br>                              |              | <br>                                    |                  | ļ<br>          | D                      |     |     |                                                                                        |              |                           | <br>                          |                   |            |               |                |
|   |      |      |      |     |                |                      |                |                     |                 |     | <br>                                    | <u> </u>     | <br>                                    | <br>             | <br>           | 5                      |     |     |                                                                                        | <br>         | <br>                      | <br>                          | ļ<br>             |            |               |                |
|   |      |      |      |     |                |                      |                | <br>                | <br>  <br>      |     | <br>                                    | <u> </u><br> | <br>                                    | <br>             | <br>           | <u> </u>               |     |     |                                                                                        | <del> </del> | <br>                      | <br> -<br>                    |                   |            |               |                |
|   |      |      |      |     |                |                      |                | -<br>-              | <br>            |     | <br>                                    |              | <br> <br>                               |                  |                |                        |     |     |                                                                                        | ļ<br>        |                           |                               |                   |            |               | <br>           |
|   |      |      |      |     |                |                      |                |                     |                 |     | <br>                                    | <br>         |                                         |                  |                | ,                      |     |     |                                                                                        | ļ            | <br>                      | <br> -<br>                    |                   |            | <br> -<br> -  | <u> </u>       |
|   |      |      |      |     |                |                      |                | -<br>-              |                 |     |                                         |              |                                         | i<br> <br>       |                |                        |     |     |                                                                                        | ļ<br>        | i<br>                     | -<br>-<br>-                   |                   |            |               | <u> </u><br>   |
|   |      |      |      |     |                |                      |                | <u> </u>            |                 |     |                                         |              |                                         |                  |                |                        |     |     |                                                                                        | <u> </u>     | i<br> <br>                | <br> <br>                     |                   |            | <u> </u>      | <u> </u>       |
|   |      |      |      |     |                |                      |                | -<br>-              |                 |     | i<br>!<br>!<br>!<br>!                   |              |                                         | i<br> <br>       |                |                        |     |     |                                                                                        | <br>         | <br>                      | <br>                          |                   |            | -<br>!        | ļ<br>          |
|   | -850 | -800 | -750 | 700 | 650            | 600                  | -550 -500 -450 | 400                 | 250             | 200 | -250                                    | 200          | 150                                     | 100              | -50            | 50 100 150 200 250 300 | 350 | 400 | 450                                                                                    | 500          | 550                       | 600                           | 650 700           | 750        | Surg          | ge [mm]        |
|   | į    | į    | į    | į   | į              |                      | -300 -430      |                     |                 | 500 | 250                                     | -200         | -130                                    | -100             |                | 30 100 130 200 230 300 |     |     |                                                                                        |              |                           |                               |                   |            |               |                |
|   |      |      |      |     |                |                      |                | <br> <br>           | <br>  <br>      |     |                                         |              | <br>                                    | <br>             | ļ              |                        |     |     |                                                                                        | <br>         | <br> <br>                 | <br> <br> -<br>               |                   |            |               |                |
|   |      |      |      |     |                |                      |                | <br> <br> <br> <br> | <br>            |     | !<br>!<br>!<br>!<br>!<br>!              |              |                                         | <br>             |                |                        |     |     |                                                                                        | ļ<br>        | <br> <br>                 | <br> <br> <br>                |                   |            | ļ             | ļ<br>          |
|   |      |      |      |     |                |                      |                |                     |                 |     | !<br>!<br>!<br>!<br>!<br>!<br>!         |              |                                         |                  |                |                        |     |     |                                                                                        | <br>         | <br>                      | <br> <br> <br> <br>           |                   |            |               | <br> <br> <br> |
|   |      |      |      |     |                |                      |                |                     |                 |     | !<br>!<br>!<br>!<br>!<br>!<br>!         | <u> </u>     |                                         |                  |                | 0                      |     |     |                                                                                        |              | <u></u>                   |                               |                   |            |               | ļ<br>          |
|   |      |      |      |     |                |                      |                |                     |                 |     | <br>                                    |              |                                         |                  |                | 0                      |     |     |                                                                                        |              |                           |                               |                   |            |               |                |
|   |      |      |      |     |                |                      |                |                     |                 |     | i<br>I<br>I<br>I<br>I                   |              |                                         |                  |                | 0                      |     |     |                                                                                        |              |                           | <br>                          |                   |            |               |                |
|   |      |      |      |     |                |                      |                |                     |                 |     | !<br>!<br>!<br>!<br>!                   |              |                                         |                  |                | 0                      |     |     |                                                                                        |              |                           |                               |                   |            |               |                |
|   |      |      |      |     |                |                      |                |                     |                 |     | <br>                                    |              |                                         |                  |                | 0                      |     |     |                                                                                        |              |                           |                               |                   |            |               |                |
|   |      |      |      |     |                |                      |                |                     |                 |     | ;<br>;<br>;<br>;<br>;<br>;              |              |                                         |                  |                | 0                      |     |     |                                                                                        |              |                           |                               |                   |            |               |                |
|   |      |      |      |     |                |                      |                | +                   |                 |     | +                                       | <del> </del> | <br> <br> <br> <br> <br> <br> <br> <br> | +                |                | 0                      |     |     |                                                                                        | <del> </del> |                           | <br> <br> <br> <br> <br> <br> |                   |            |               |                |
|   |      |      |      |     |                |                      |                |                     | /<br> <br> <br> |     | <br> <br> <br> <br> <br> <br> <br>      | <br> <br>    | L<br> <br> <br> <br> <br> <br>          |                  | <br> <br> <br> | 0                      |     |     |                                                                                        | i            | /<br> <br> <br> <br> <br> | <br> <br> <br> <br>           | ļ                 |            |               |                |
|   |      |      |      |     |                |                      |                |                     |                 |     | <br> <br> <br> <br> <br> <br> <br> <br> | <del> </del> | <br> <br> <br> <br> <br> <br> <br>      | †<br>!<br>!<br>! |                | 0                      |     |     |                                                                                        | <del> </del> | <br> <br> <br> <br>       | <br> <br> <br>                | <del> </del>      |            |               |                |
|   |      |      |      |     |                |                      |                |                     | <br>  <br>      |     | <br> <br> <br> <br> <br> <br>           |              | <br> <br> <br> <br> <br> <br>           | +<br>+<br>       | <br> <br> <br> | 0                      |     |     |                                                                                        | ‡            |                           |                               |                   |            |               |                |
|   |      |      |      |     | <br> <br> <br> |                      |                |                     |                 |     | i<br> <br> <br> <br> <br> <br> <br>     | <del> </del> | <br> <br> <br> <br> <br>                | i<br>            | <br> <br> <br> | 0                      |     |     |                                                                                        | ļ            | i<br>/<br>!<br>!          | -<br>-<br>-<br>-<br>-         | i<br>             |            |               | <del></del>    |
|   |      |      |      |     |                | <br>  <br> <br> <br> |                |                     |                 |     | <br> <br> <br> <br> <br> <br>           | <del> </del> | <br> <br> <br> <br>                     | :<br>            |                | 0                      |     |     |                                                                                        | <u>i</u>     | i<br>!                    | Motion                        | l<br>Platform Wor | k Envelope | <u>i</u><br>e | <u>i</u>       |
|   |      |      |      |     |                |                      |                |                     |                 |     | <br>                                    | <del> </del> | <br> <br>                               | :<br>            | <u> </u>       | 0                      |     |     | PS-6TL-1500 Surge vs Heave  Motion Platform Work Envelope  PS-6TL-1500  Surge vs Heave |              |                           |                               |                   |            |               |                |
|   |      |      |      |     |                | <br> <br> <br>       |                |                     |                 |     | <br>                                    | ļ            | <br> <br> <br>                          | ¦<br>            | <u> </u>       | 0                      |     |     | <br>!                                                                                  |              |                           | Sui                           | ge vs H           | ems        |               |                |
| _ | į    |      | i    |     |                | <br> <br> <br>       |                |                     |                 |     | !<br>!<br>!                             |              | <br>                                    |                  | <br>           |                        |     |     | <br>                                                                                   |              |                           | ļ                             | VIVIOUOI ISYSU    | J. 1 13    |               |                |