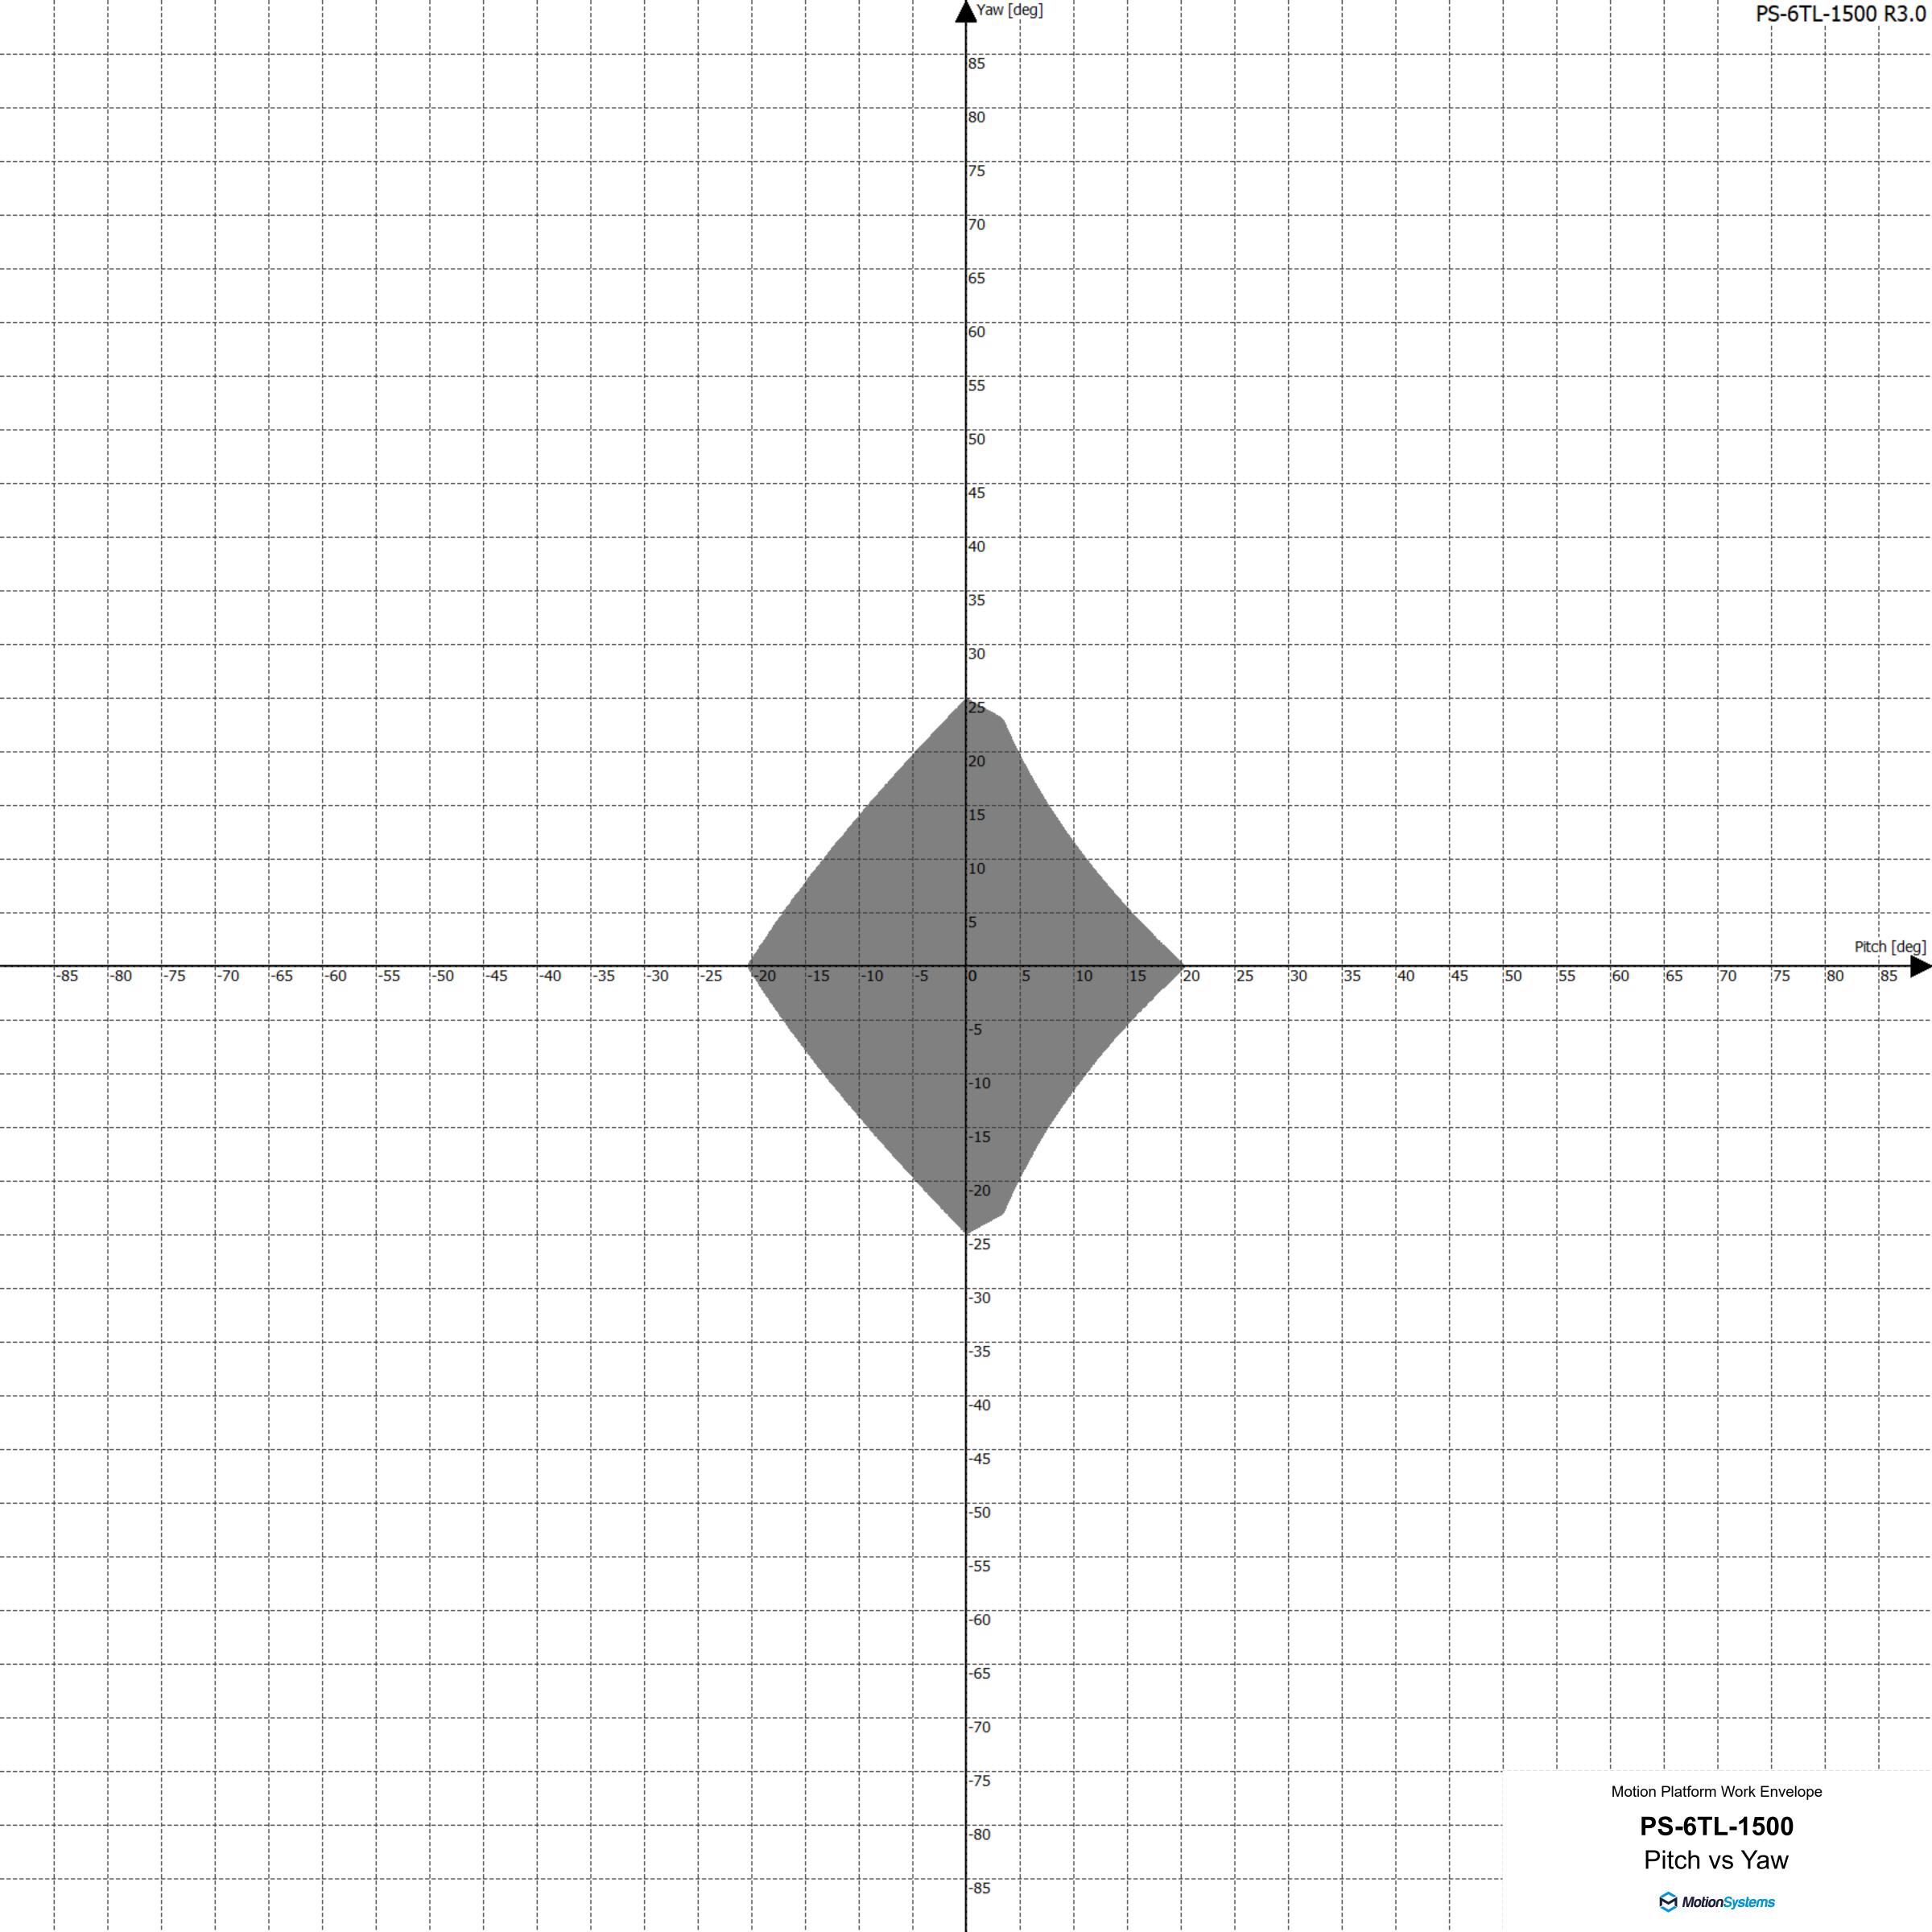

|   |      |      |      |     |                |                      |                |                     |                 |     | <br>                                    |              |                                         |                  |                | eave [mm]              |     |     |                                                                                        |              |                           |                               |                   | PS-6TI     |               |                |
|---|------|------|------|-----|----------------|----------------------|----------------|---------------------|-----------------|-----|-----------------------------------------|--------------|-----------------------------------------|------------------|----------------|------------------------|-----|-----|----------------------------------------------------------------------------------------|--------------|---------------------------|-------------------------------|-------------------|------------|---------------|----------------|
|   |      |      |      |     |                |                      |                | <br> <br> <br> <br> |                 |     | †                                       | <del> </del> | <br> <br> <br> <br> <br> <br>           | +                | <del> </del>   |                        |     |     |                                                                                        | <del>+</del> |                           | <br> <br> <br> <br>           |                   |            |               | <del> </del>   |
|   |      |      |      |     |                |                      |                |                     |                 |     | i<br> <br> <br> <br>                    |              | L                                       | ļ                |                | )                      |     |     |                                                                                        | ļ            | <br> <br>                 | <br> <br> <br>                |                   |            |               | <del></del>    |
|   |      |      |      |     |                |                      |                |                     |                 |     | i<br>T<br>!<br>!<br>!                   | ļ            | <br>  <br> <br>                         | i<br> <br>       |                | j                      |     |     |                                                                                        | <del> </del> | i<br>                     | <br> <br> <br>                |                   |            |               | <del> </del>   |
|   |      |      |      |     |                |                      |                |                     | <br>            |     | i<br>+<br>!<br>!<br>!                   | <del> </del> | i<br> <br> <br> <br> <br>               | <del></del>      |                | )                      |     |     |                                                                                        | <del> </del> | i<br><br>!                | <br> <br> <br> <br>           |                   |            |               | <br> <br>      |
|   |      |      |      |     |                |                      |                |                     |                 |     | <br> <br> <br> <br> <br>                | <u> </u>     | <br> <br> <br> <br>                     | <br>!            | <del> </del>   | )                      |     |     |                                                                                        | ļ            |                           | -<br>-<br>-                   |                   |            |               | <u> </u>       |
|   |      |      |      |     |                |                      |                |                     |                 |     | <br>                                    | <del> </del> | <br>                                    | ¦                | <del> </del>   | 5                      |     |     |                                                                                        | <del> </del> | <br> <br> <br>            | <br> <br>                     | <br>              |            |               | <del> </del>   |
|   |      |      |      |     |                |                      |                |                     | <br>  <br>      |     | i<br> <br> <br> <br> <br>               |              | <br> <br>  <br>                         |                  | <del> </del>   | )                      |     |     |                                                                                        | <del> </del> |                           | <br>  <br> <br>               |                   |            |               | <br> <br>      |
|   |      |      |      |     |                |                      |                | <br>                |                 |     | ¦<br>¦<br>!                             |              | <br> <br> <br> <br>                     | <br>             | <del> </del>   | ···                    |     |     |                                                                                        | <del> </del> | <br>                      | -<br>-<br>-<br>-<br>-         |                   |            |               | <del> </del>   |
|   |      |      |      |     |                |                      |                | -<br>-<br>-<br>-    |                 |     | <br>                                    |              | <br> <br> <br> <br>                     | ¦<br>            |                | j                      |     |     |                                                                                        | ļ<br>        | <br>                      | ¦<br><br>!                    |                   |            |               | ¦              |
|   |      |      |      |     |                |                      |                |                     |                 |     | i<br> <br>                              |              | <br>                                    |                  | ļ<br>          | D                      |     |     |                                                                                        |              |                           | <br>                          |                   |            |               |                |
|   |      |      |      |     |                |                      |                |                     |                 |     | <br>                                    | <u> </u>     | <br>                                    | <br>             | <br>           | 5                      |     |     |                                                                                        | <br>         | <br>                      | <br>                          | ļ<br>             |            |               |                |
|   |      |      |      |     |                |                      |                | <br>                | <br>  <br>      |     | <br>                                    | <u> </u><br> | <br>                                    | <br>             | <br>           | <u> </u>               |     |     |                                                                                        | <del> </del> | <br>                      | <br> -<br>                    |                   |            |               |                |
|   |      |      |      |     |                |                      |                | -<br>-              | <br>            |     | <br>                                    |              | <br> <br>                               |                  |                |                        |     |     |                                                                                        | ļ<br>        |                           |                               |                   |            |               | <br>           |
|   |      |      |      |     |                |                      |                |                     |                 |     | <br>                                    | <br>         |                                         |                  |                | ,                      |     |     |                                                                                        | ļ            | <br>                      | <br> -<br>                    |                   |            | <br> -<br> -  | <u> </u>       |
|   |      |      |      |     |                |                      |                | -<br>-              |                 |     |                                         |              |                                         | i<br> <br>       |                |                        |     |     |                                                                                        | ļ<br>        | i<br>                     | -<br>-<br>-                   |                   |            |               | <u> </u><br>   |
|   |      |      |      |     |                |                      |                | <u> </u>            |                 |     |                                         |              |                                         |                  |                |                        |     |     |                                                                                        | <u> </u>     | i<br> <br>                | <br> <br>                     |                   |            | <u> </u>      | <u> </u>       |
|   |      |      |      |     |                |                      |                | -<br>-              |                 |     | i<br>!<br>!<br>!<br>!                   |              |                                         | i<br> <br>       |                |                        |     |     |                                                                                        | <br>         | <br>                      | <br>                          |                   |            | -<br>!        | ļ<br>          |
|   | -850 | -800 | -750 | 700 | 650            | 600                  | -550 -500 -450 | 400                 | 250             | 200 | -250                                    | 200          | 150                                     | 100              | -50            | 50 100 150 200 250 300 | 350 | 400 | 450                                                                                    | 500          | 550                       | 600                           | 650 700           | 750        | Surg          | ge [mm]        |
|   | į    | į    | į    | į   | į              |                      | -300 -430      |                     |                 | 500 | 250                                     | -200         | -130                                    | -100             |                | 30 100 130 200 230 300 |     |     |                                                                                        |              |                           |                               |                   |            |               |                |
|   |      |      |      |     |                |                      |                | <br> <br>           | <br>  <br>      |     |                                         |              | <br>                                    | <br>             | ļ              |                        |     |     |                                                                                        | <br>         | <br> <br>                 | <br> <br> -<br>               |                   |            |               |                |
|   |      |      |      |     |                |                      |                | <br> <br> <br> <br> | <br>            |     | !<br>!<br>!<br>!<br>!<br>!              |              |                                         | <br>             |                |                        |     |     |                                                                                        | ļ<br>        | <br> <br>                 | <br> <br> <br>                |                   |            | ļ             | ļ<br>          |
|   |      |      |      |     |                |                      |                |                     |                 |     | !<br>!<br>!<br>!<br>!<br>!<br>!         |              |                                         |                  |                |                        |     |     |                                                                                        | <br>         | <br>                      | <br> <br> <br> <br>           |                   |            |               | <br> <br> <br> |
|   |      |      |      |     |                |                      |                |                     |                 |     | !<br>!<br>!<br>!<br>!<br>!<br>!         | <u> </u>     |                                         |                  |                | 0                      |     |     |                                                                                        |              | <u></u>                   |                               |                   |            |               | ļ<br>          |
|   |      |      |      |     |                |                      |                |                     |                 |     | <br>                                    |              |                                         |                  |                | 0                      |     |     |                                                                                        |              |                           |                               |                   |            |               |                |
|   |      |      |      |     |                |                      |                |                     |                 |     | i<br>I<br>I<br>I<br>I                   |              |                                         |                  |                | 0                      |     |     |                                                                                        |              |                           | <br>                          |                   |            |               |                |
|   |      |      |      |     |                |                      |                |                     |                 |     | !<br>!<br>!<br>!<br>!                   |              |                                         |                  |                | 0                      |     |     |                                                                                        |              |                           |                               |                   |            |               |                |
|   |      |      |      |     |                |                      |                |                     |                 |     | <br>                                    |              |                                         |                  |                | 0                      |     |     |                                                                                        |              |                           |                               |                   |            |               |                |
|   |      |      |      |     |                |                      |                |                     |                 |     | ;<br>;<br>;<br>;<br>;<br>;              |              |                                         |                  |                | 0                      |     |     |                                                                                        |              |                           |                               |                   |            |               |                |
|   |      |      |      |     |                |                      |                | +                   |                 |     | +                                       | <del> </del> | <br> <br> <br> <br> <br> <br> <br> <br> | +                |                | 0                      |     |     |                                                                                        | <del> </del> |                           | <br> <br> <br> <br> <br> <br> |                   |            |               |                |
|   |      |      |      |     |                |                      |                |                     | /<br> <br> <br> |     | <br> <br> <br> <br> <br> <br> <br>      | <br> <br>    | L<br> <br> <br> <br> <br> <br>          |                  | <br> <br> <br> | 0                      |     |     |                                                                                        | i            | /<br> <br> <br> <br> <br> | <br> <br> <br> <br>           | ļ                 |            |               |                |
|   |      |      |      |     |                |                      |                |                     |                 |     | <br> <br> <br> <br> <br> <br> <br> <br> | <del> </del> | <br> <br> <br> <br> <br> <br> <br>      | †<br>!<br>!<br>! |                | 0                      |     |     |                                                                                        | <del> </del> | <br> <br> <br> <br>       | <br> <br> <br>                | <del> </del>      |            |               |                |
|   |      |      |      |     |                |                      |                |                     | <br>  <br>      |     | <br> <br> <br> <br> <br> <br>           |              | <br> <br> <br> <br> <br> <br>           | +<br>+<br>       | <br> <br> <br> | 0                      |     |     |                                                                                        | ‡            |                           |                               |                   |            |               |                |
|   |      |      |      |     | <br> <br> <br> |                      |                |                     |                 |     | i<br> <br> <br> <br> <br> <br> <br>     | <del> </del> | <br> <br> <br> <br> <br>                | i<br>            | <br> <br> <br> | 0                      |     |     |                                                                                        | ļ            | i<br>/<br>!<br>!          | -<br>-<br>-<br>-<br>-         | i<br>             |            |               | <del></del>    |
|   |      |      |      |     |                | <br>  <br> <br> <br> |                |                     |                 |     | <br> <br> <br> <br> <br> <br>           | <del> </del> | <br> <br> <br> <br>                     | :<br>            |                | 0                      |     |     |                                                                                        | <u>i</u>     | i<br>!                    | Motion                        | l<br>Platform Wor | k Envelope | <u>i</u><br>e | <u>i</u>       |
|   |      |      |      |     |                |                      |                |                     |                 |     | <br>                                    | <del> </del> | <br> <br>                               | :<br>            | <u> </u>       | 0                      |     |     | PS-6TL-1500 Surge vs Heave  Motion Platform Work Envelope  PS-6TL-1500  Surge vs Heave |              |                           |                               |                   |            |               |                |
|   |      |      |      |     |                | <br> <br> <br>       |                |                     |                 |     | <br>                                    | ļ            | <br> <br> <br>                          | ¦<br>            | <u> </u>       | 0                      |     |     | <br>!                                                                                  |              |                           | Sui                           | ge vs H           | ems        |               |                |
| _ | į    |      | i    |     |                | <br> <br> <br>       |                |                     |                 |     | !<br>!<br>!                             |              | <br>                                    |                  | <br>           |                        |     |     | <br>                                                                                   |              |                           | ļ                             | VIVIOUOI ISYSU    | J. 1 13    |               |                |