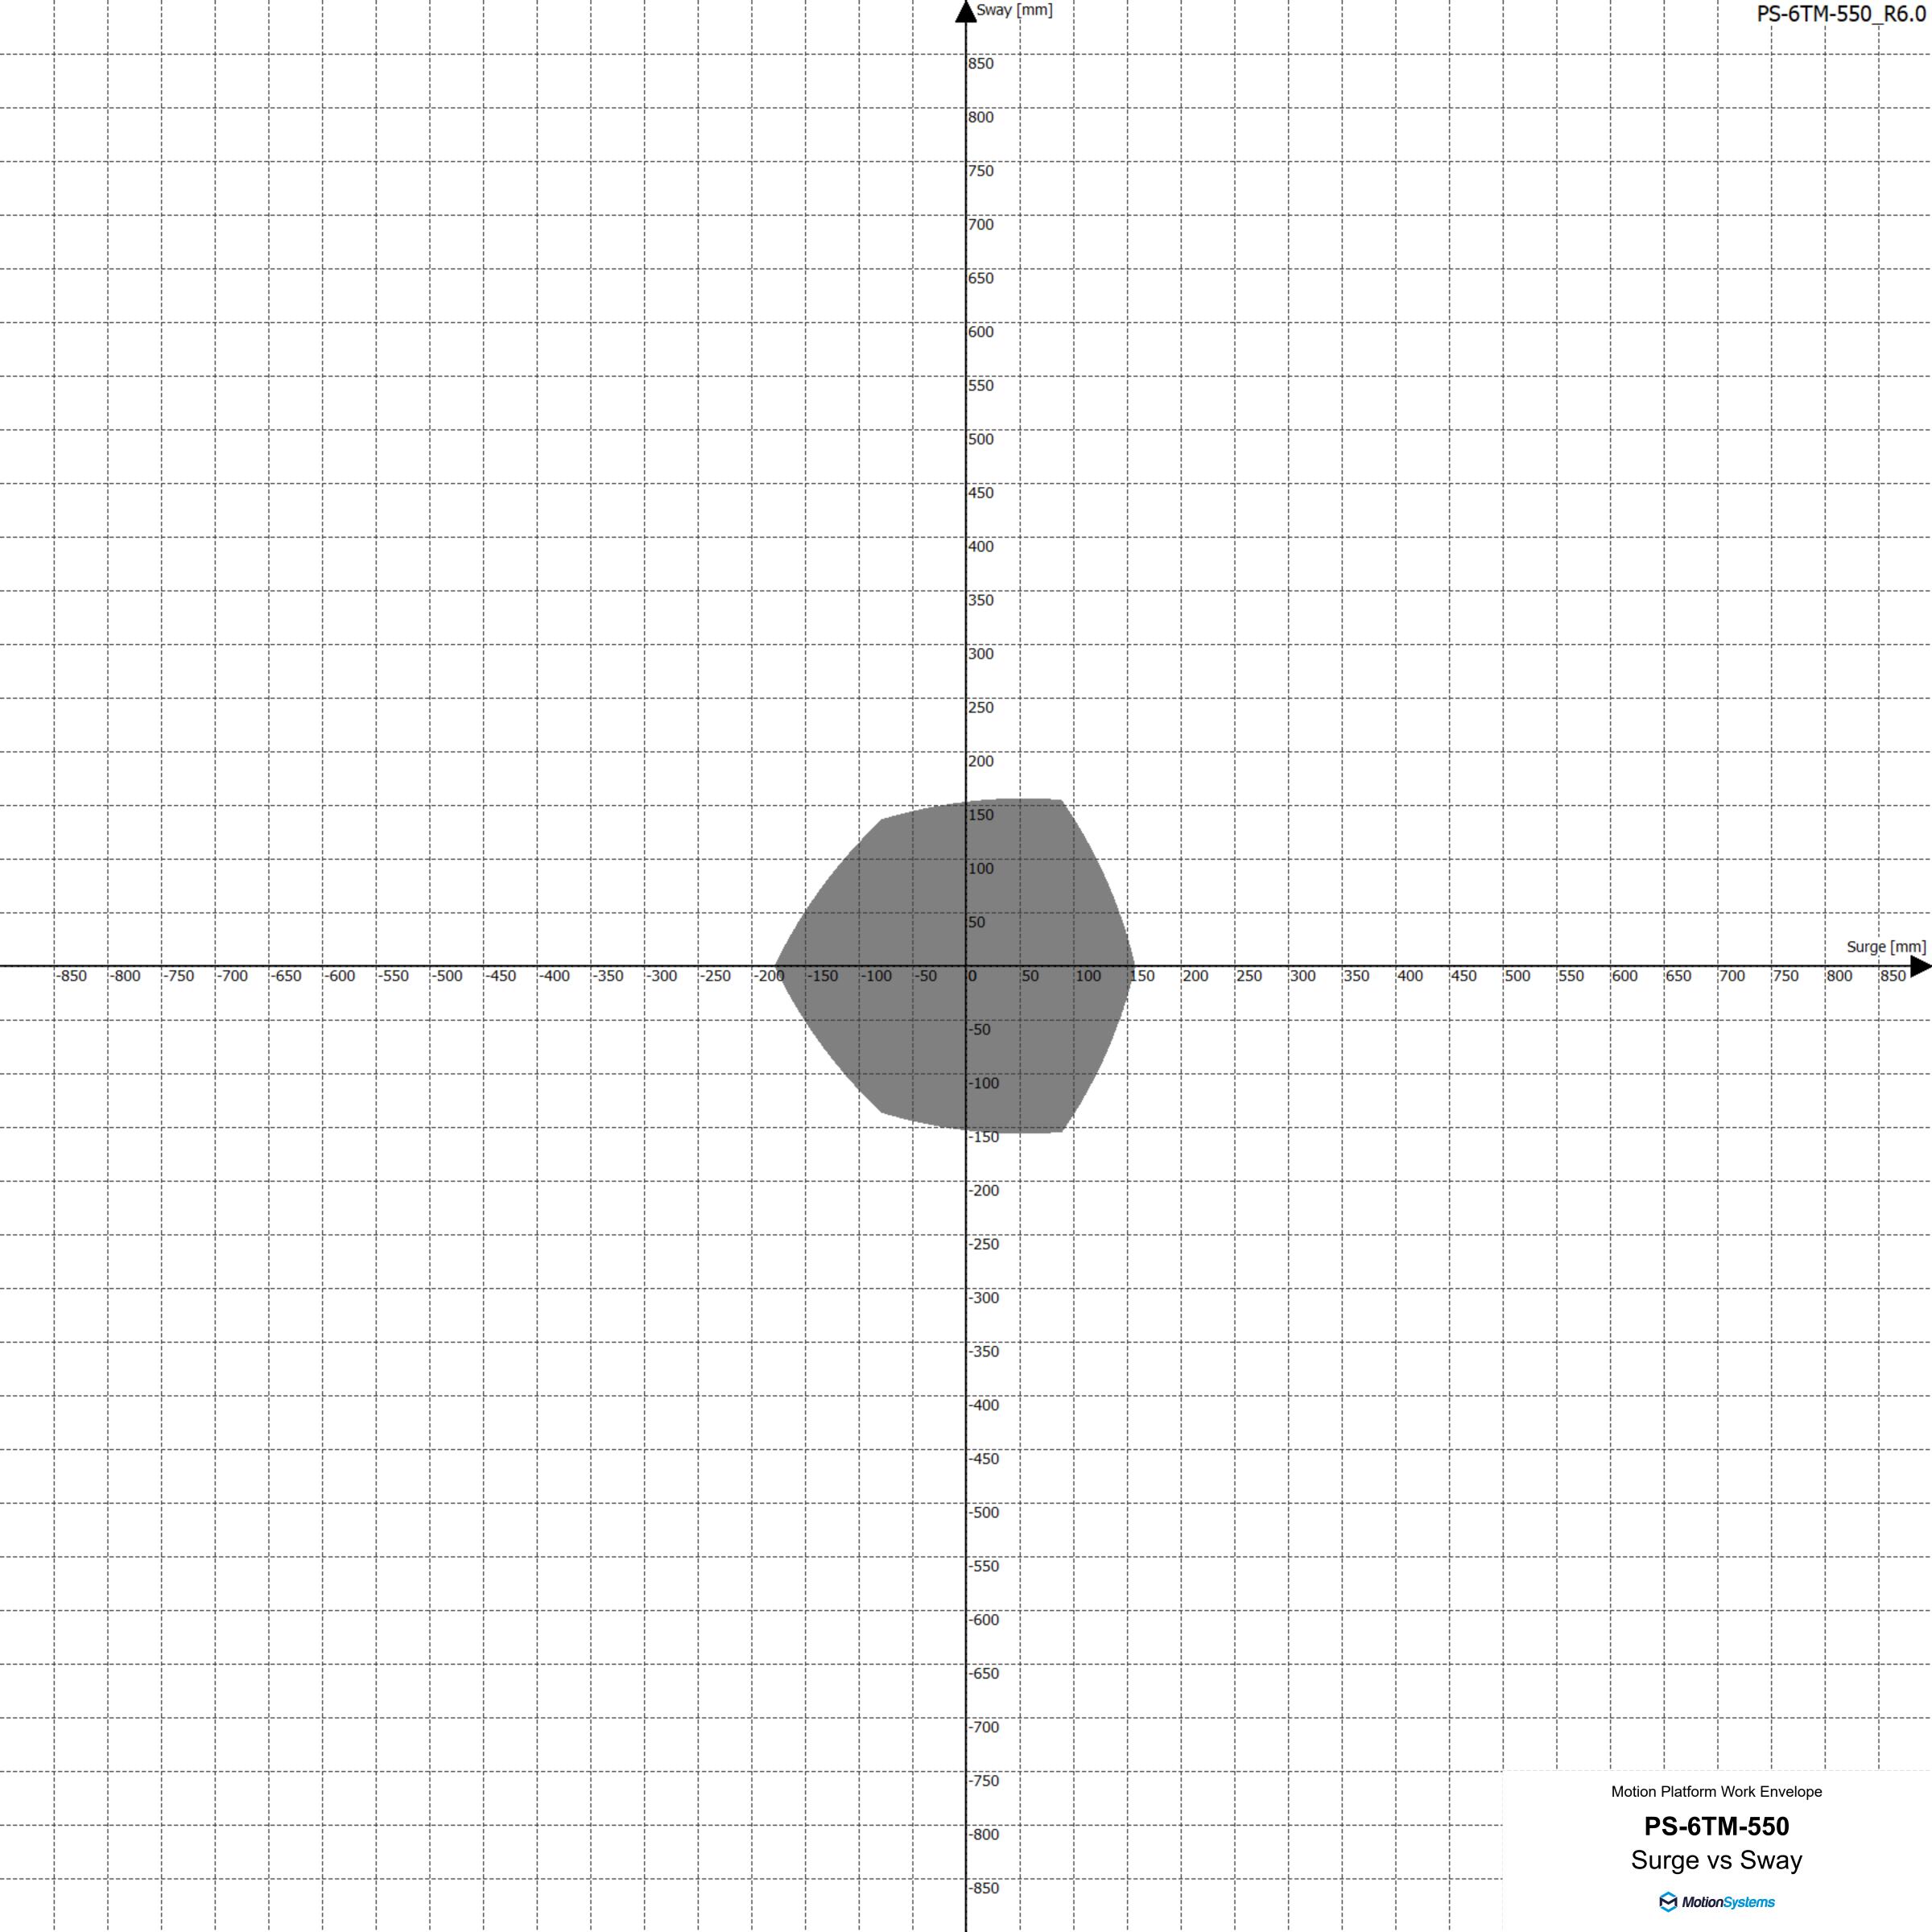

| ļ<br>       |                  |      | <u> </u>                             | <br>                               | -800         |              |              |       |   |                          |                  | Р                               | S-6T          | Work Enve<br>M-550         | ·<br>)       |       |        |
| <br>  |                |   |   |              |              |                |   |                |                          |             |                  |      |                                      |                                    | -800<br>-850 |              |              |       |   |                          |                  | <b>P</b><br>Su                  | S-6T<br>rge v | Work Enve<br>M-550<br>Heav | /e           |       |        |









|                           |      |              |     |     |              |                |                  |             |                                | <br>                                                         |            |      |                                    | 4                                  | Heave [mm] |              |       |     |           | <br>                                 | <br>                       |                                 |                  |                                     |             | PS-                        | 6TM-55             | 0_R6.0              |
|---------------------------|------|--------------|-----|-----|--------------|----------------|------------------|-------------|--------------------------------|-----------------