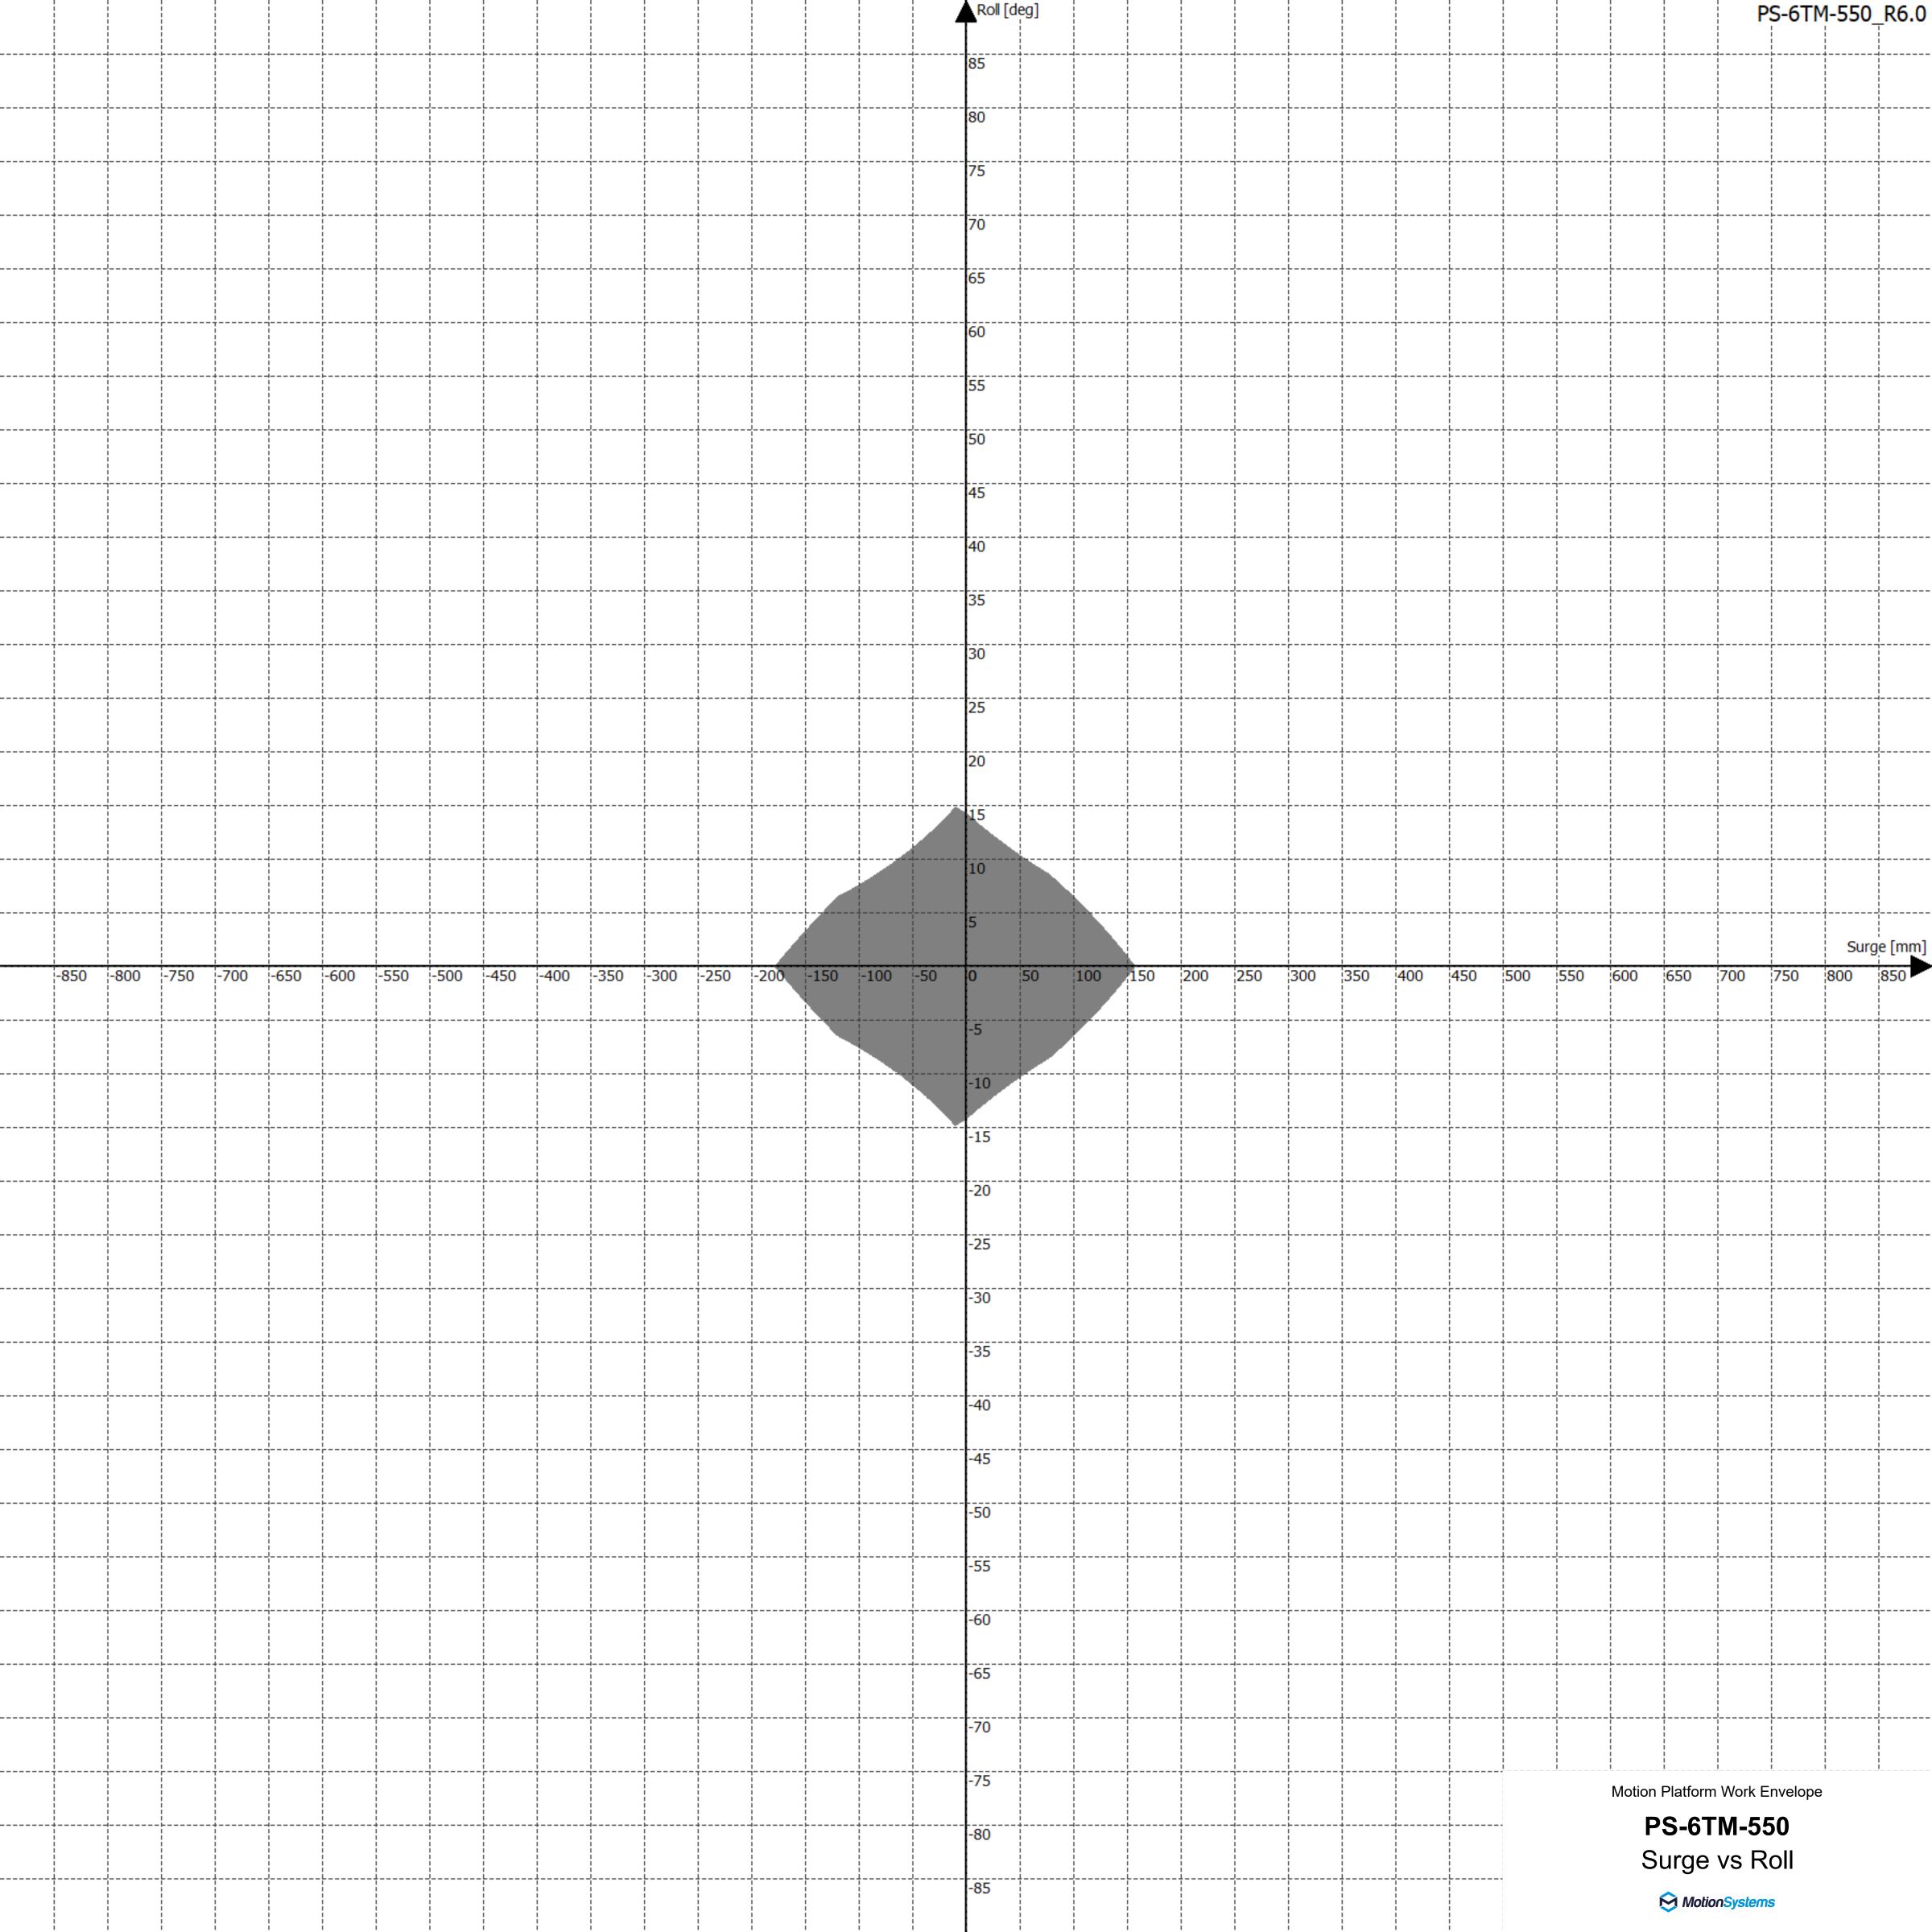

| ļ<br>       |                  |      | <u> </u>                             | <br>                               | -800         |              |              |       |   |                          |                  | Р                               | S-6T          | Work Enve<br>M-550         | ·<br>)       |       |        |
| <br>  |                |   |   |              |              |                |   |                |                          |             |                  |      |                                      |                                    | -800<br>-850 |              |              |       |   |                          |                  | <b>P</b><br>Su                  | S-6T<br>rge v | Work Enve<br>M-550<br>Heav | /e           |       |        |









|                           |      |              |     |     |              |                |                  |             |                                | <br>                                                         |            |      |                                    | 4                                  | Heave [mm] |              |       |     |           | <br>                                 | <br>                       |                                 |                  |                                     |             | PS-                        | 6TM-55             | 0_R6.0              |
|---------------------------|------|--------------|-----|-----|--------------|----------------|------------------|-------------|--------------------------------|---------------