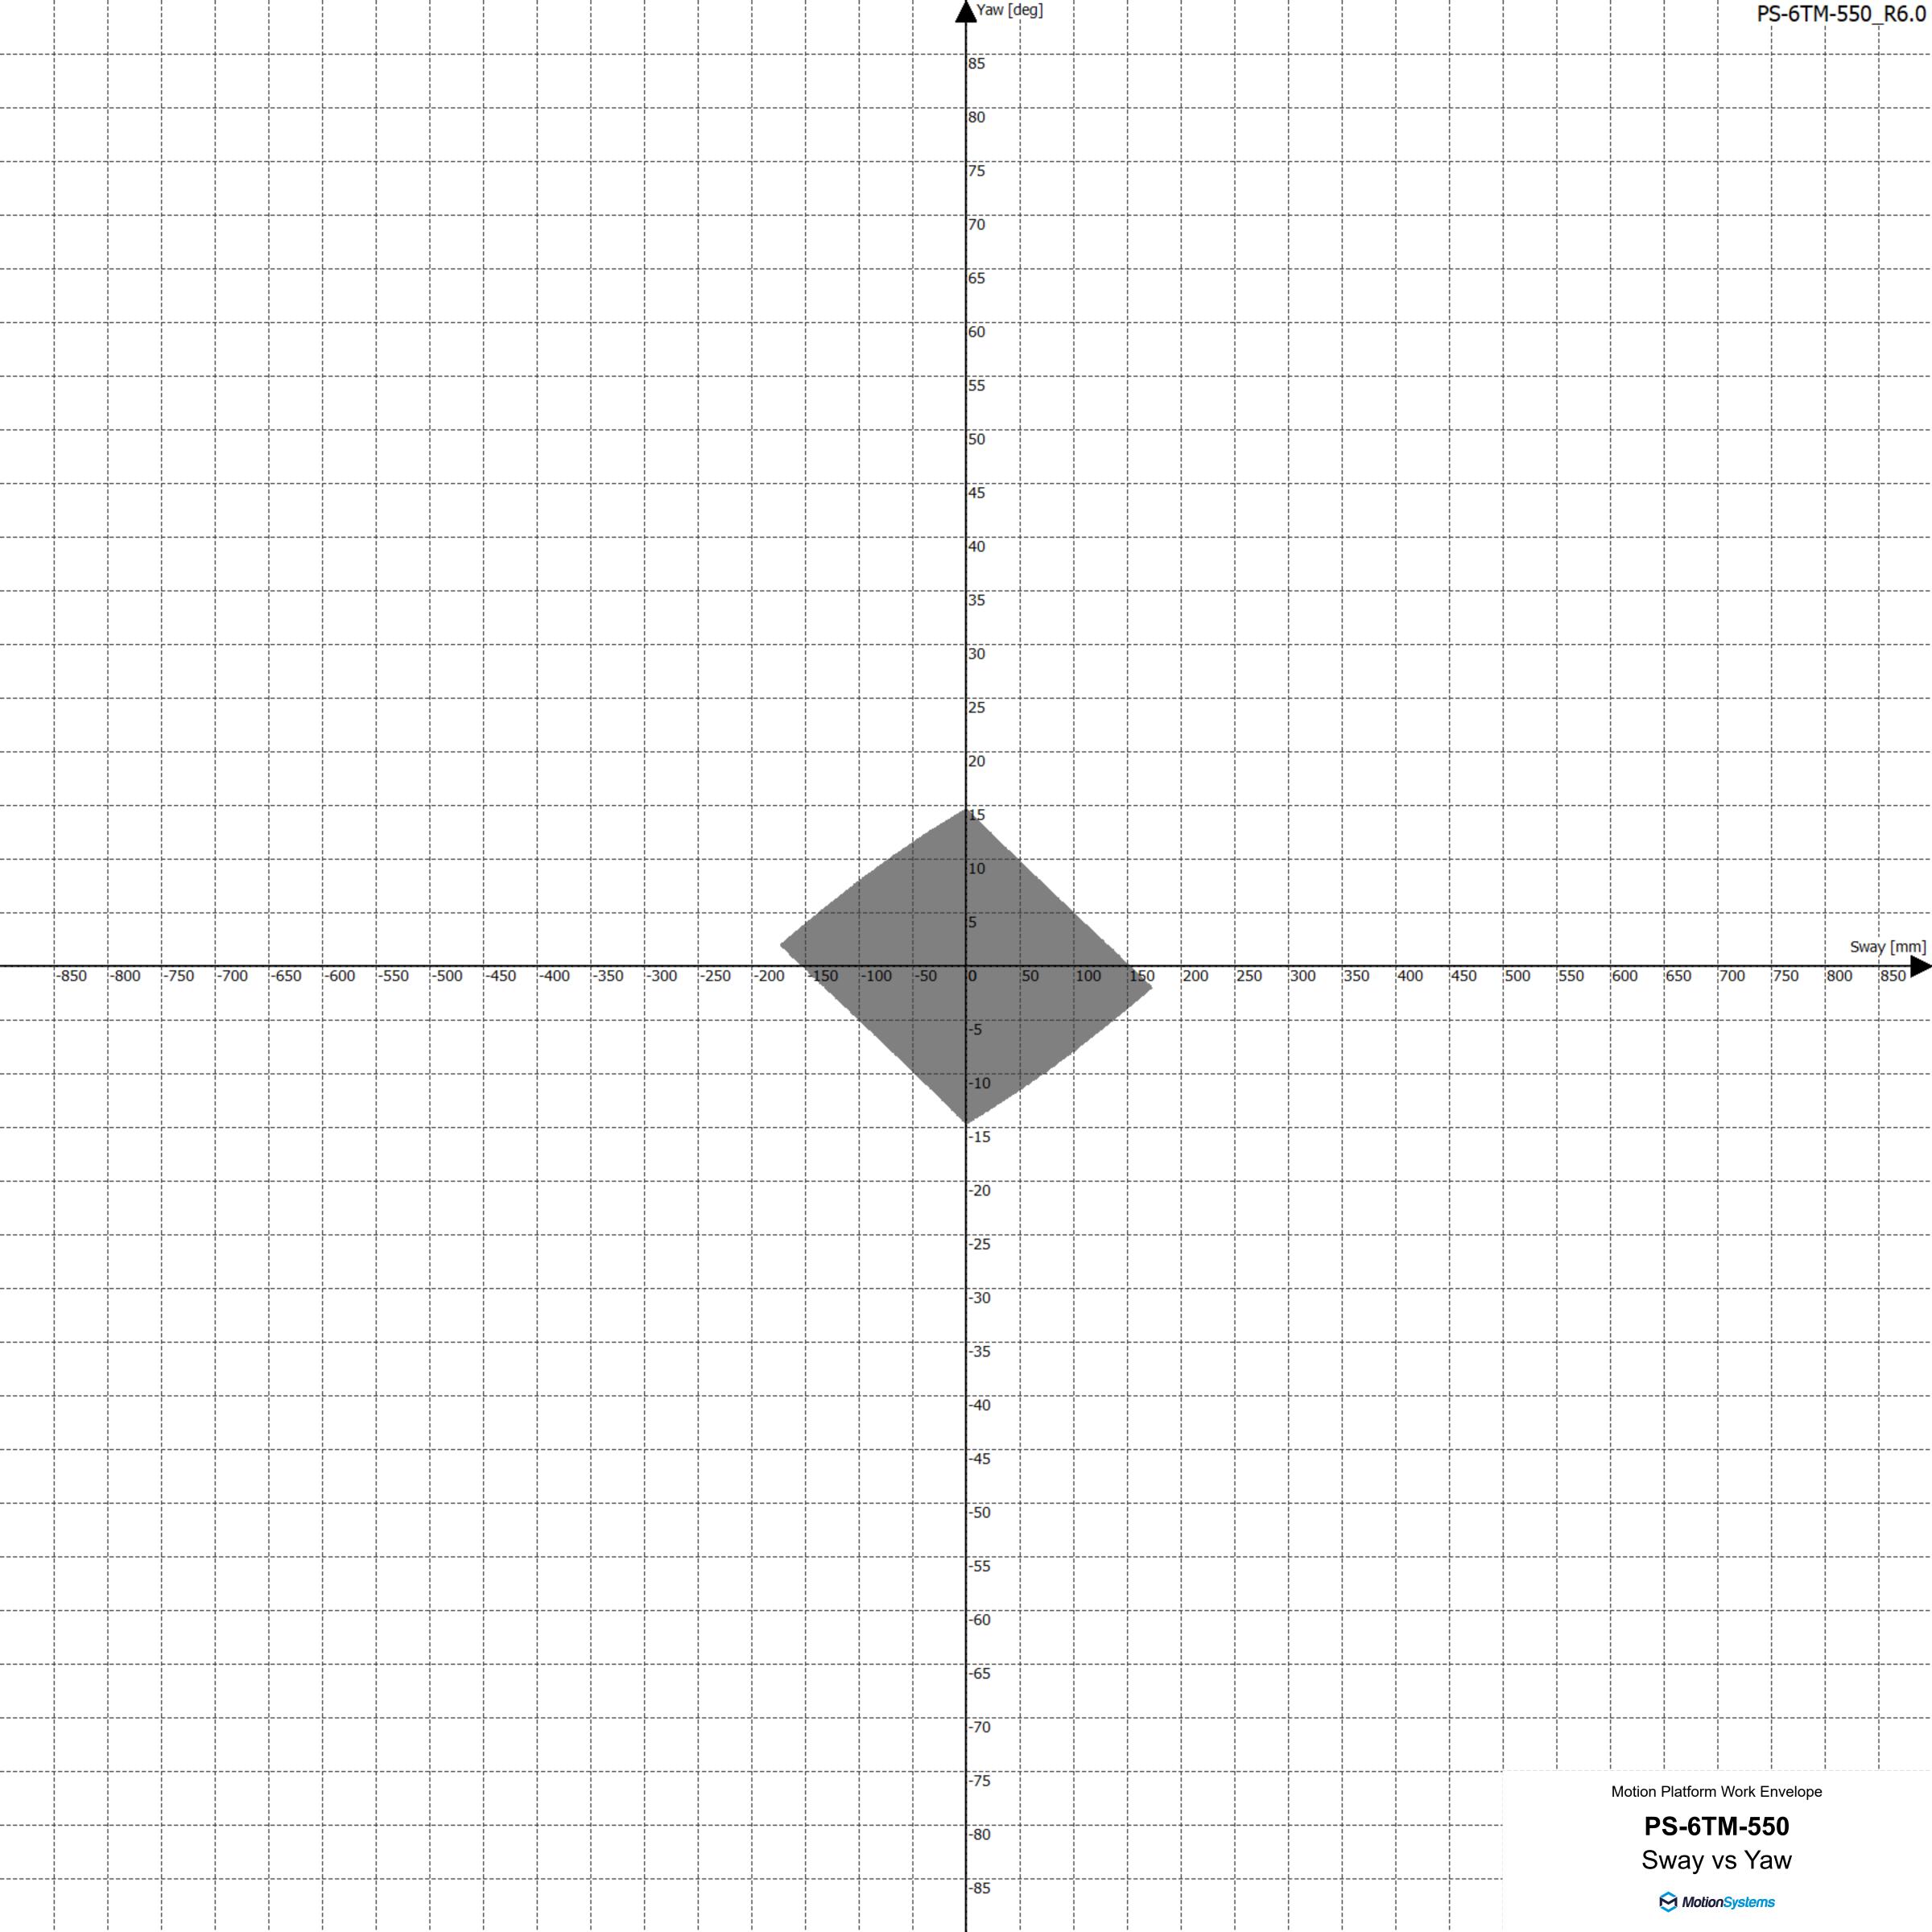

| <br>             | Motion <b>P</b>                     |             |                            | elope              |                     |
|                           |      |              |     |     |              |                |                  |             |                                | <br>   <br>   <br>   <br>   <br>   <br>   <br>   <br>   <br> |            |      | <br>                               |                                    | -750       | i<br> <br>   |       |     |           | <br>                                 |                            |                                 | <br>             | Motion P                            |             | Work Enve<br>M-550<br>Heav | elope<br><b>'C</b> |                     |