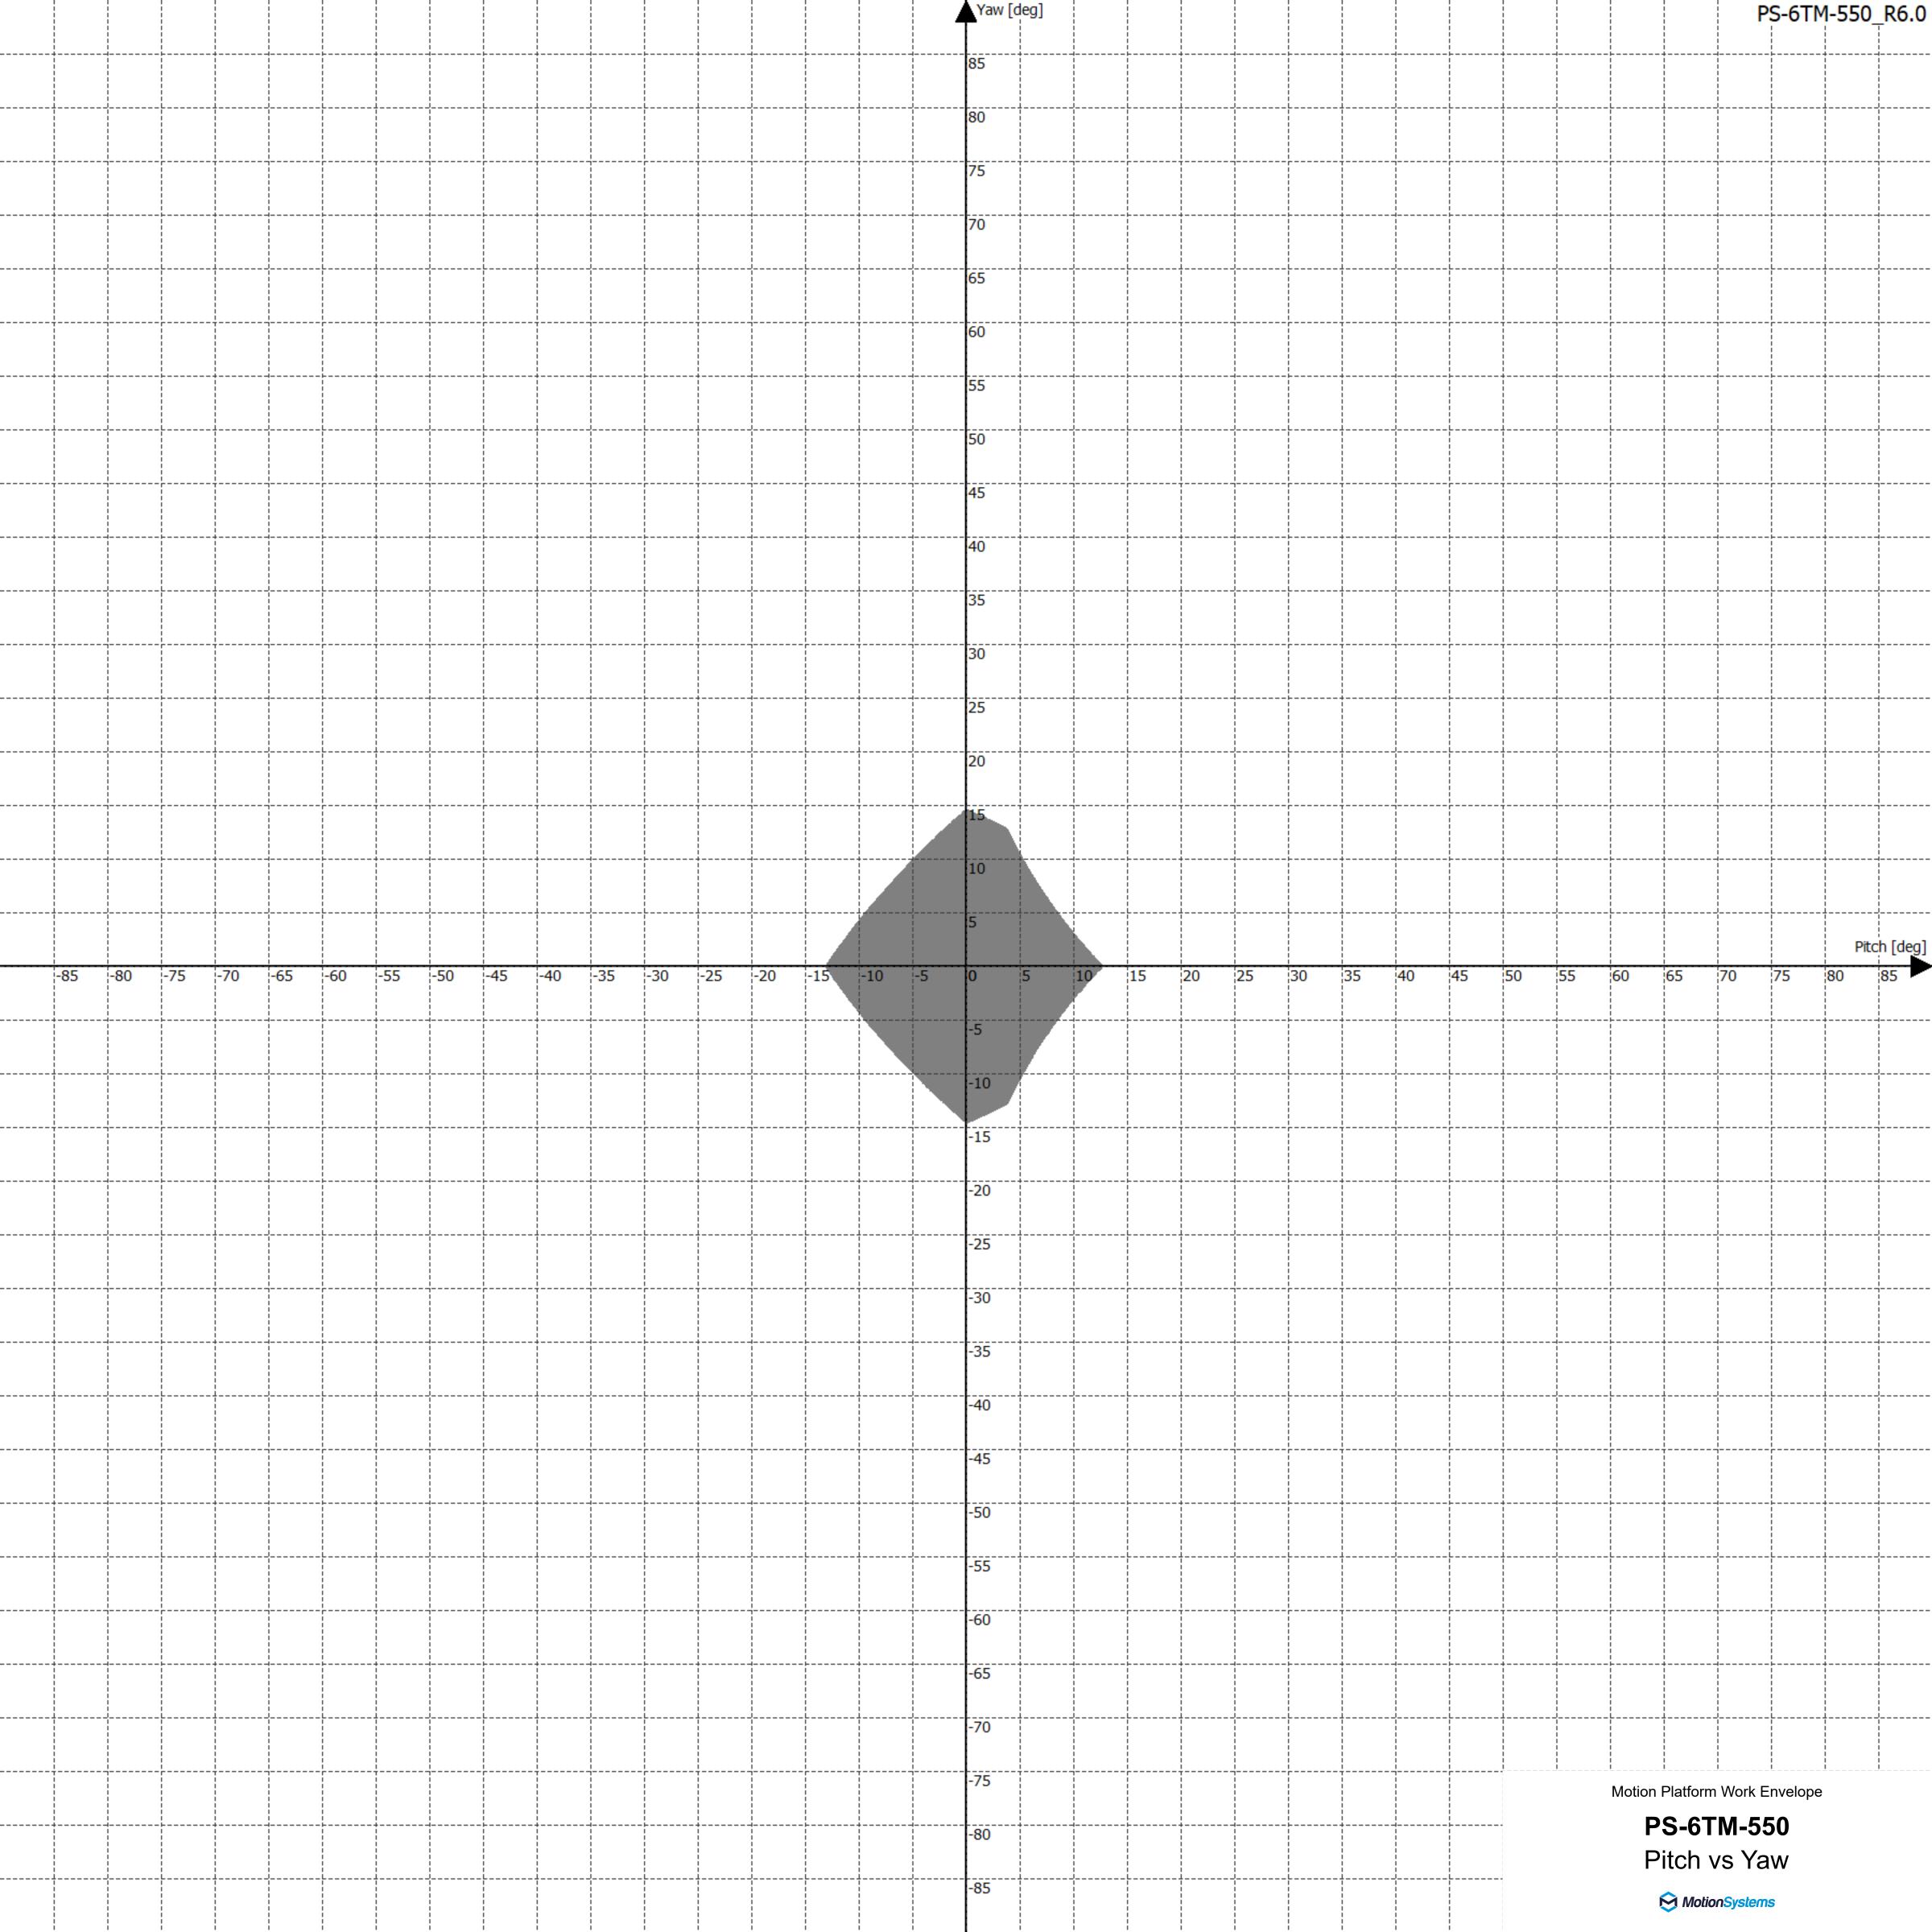

|       |                |   |   |              |              |                |   |                |                          |             |                  |      | <br>                                 | 4                                  | Heave [mm]   |              |              |       |   |                          |                  |                                 |               | PS-                        | 6TM-5        | 550_  | R6.0   |
|-------|----------------|---|---|--------------|--------------|----------------|---|----------------|--------------------------|-------------|------------------|------|--------------------------------------|------------------------------------|--------------|--------------|--------------|-------|---|--------------------------|-----