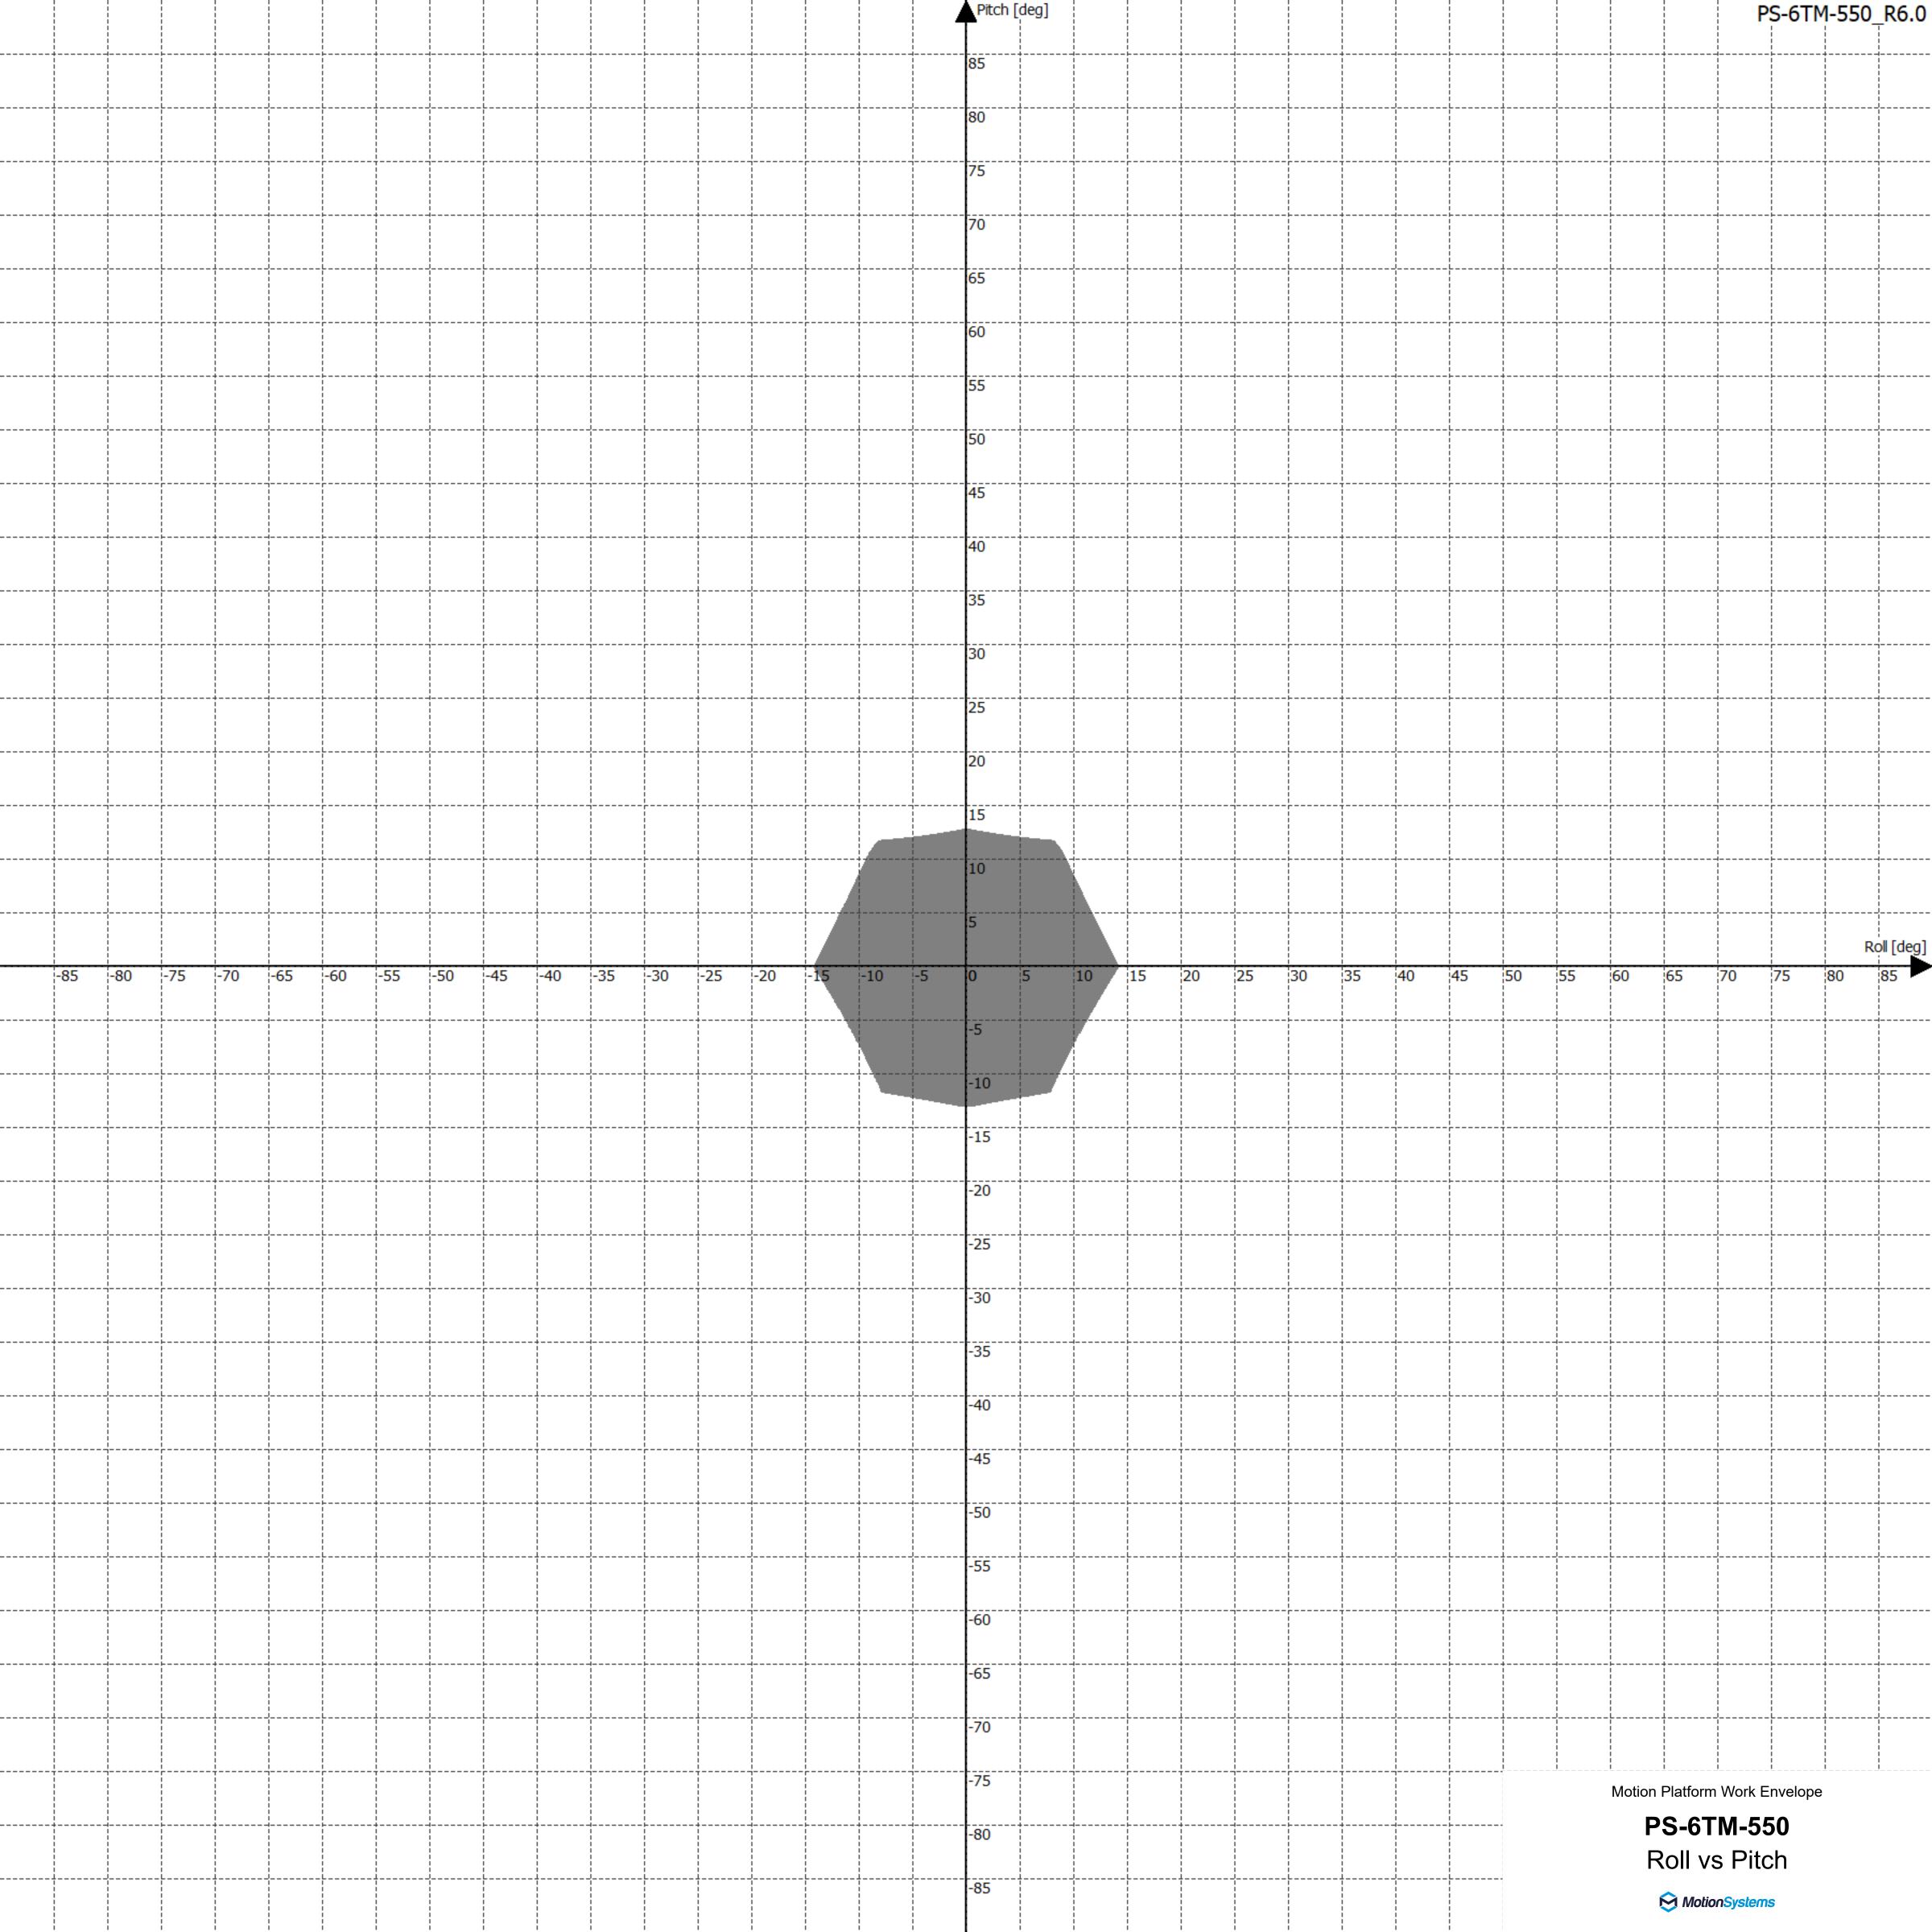

|       |                |   |   |              |              |                |   |                |                          |             |                  |      | <br>                                 | 4                                  | Heave [mm]   |              |              |       |   |                          |                  |                                 |               | PS-                        | 6TM-5        | 550_  | R6.0   |
|-------|----------------|---|---|--------------|--------------|----------------|---|----------------|--------------------------|-------------|------------------|------|--------------------------------------|------------------------------------|--------------|--------------|--------------|-------|---|--------------------------|-------