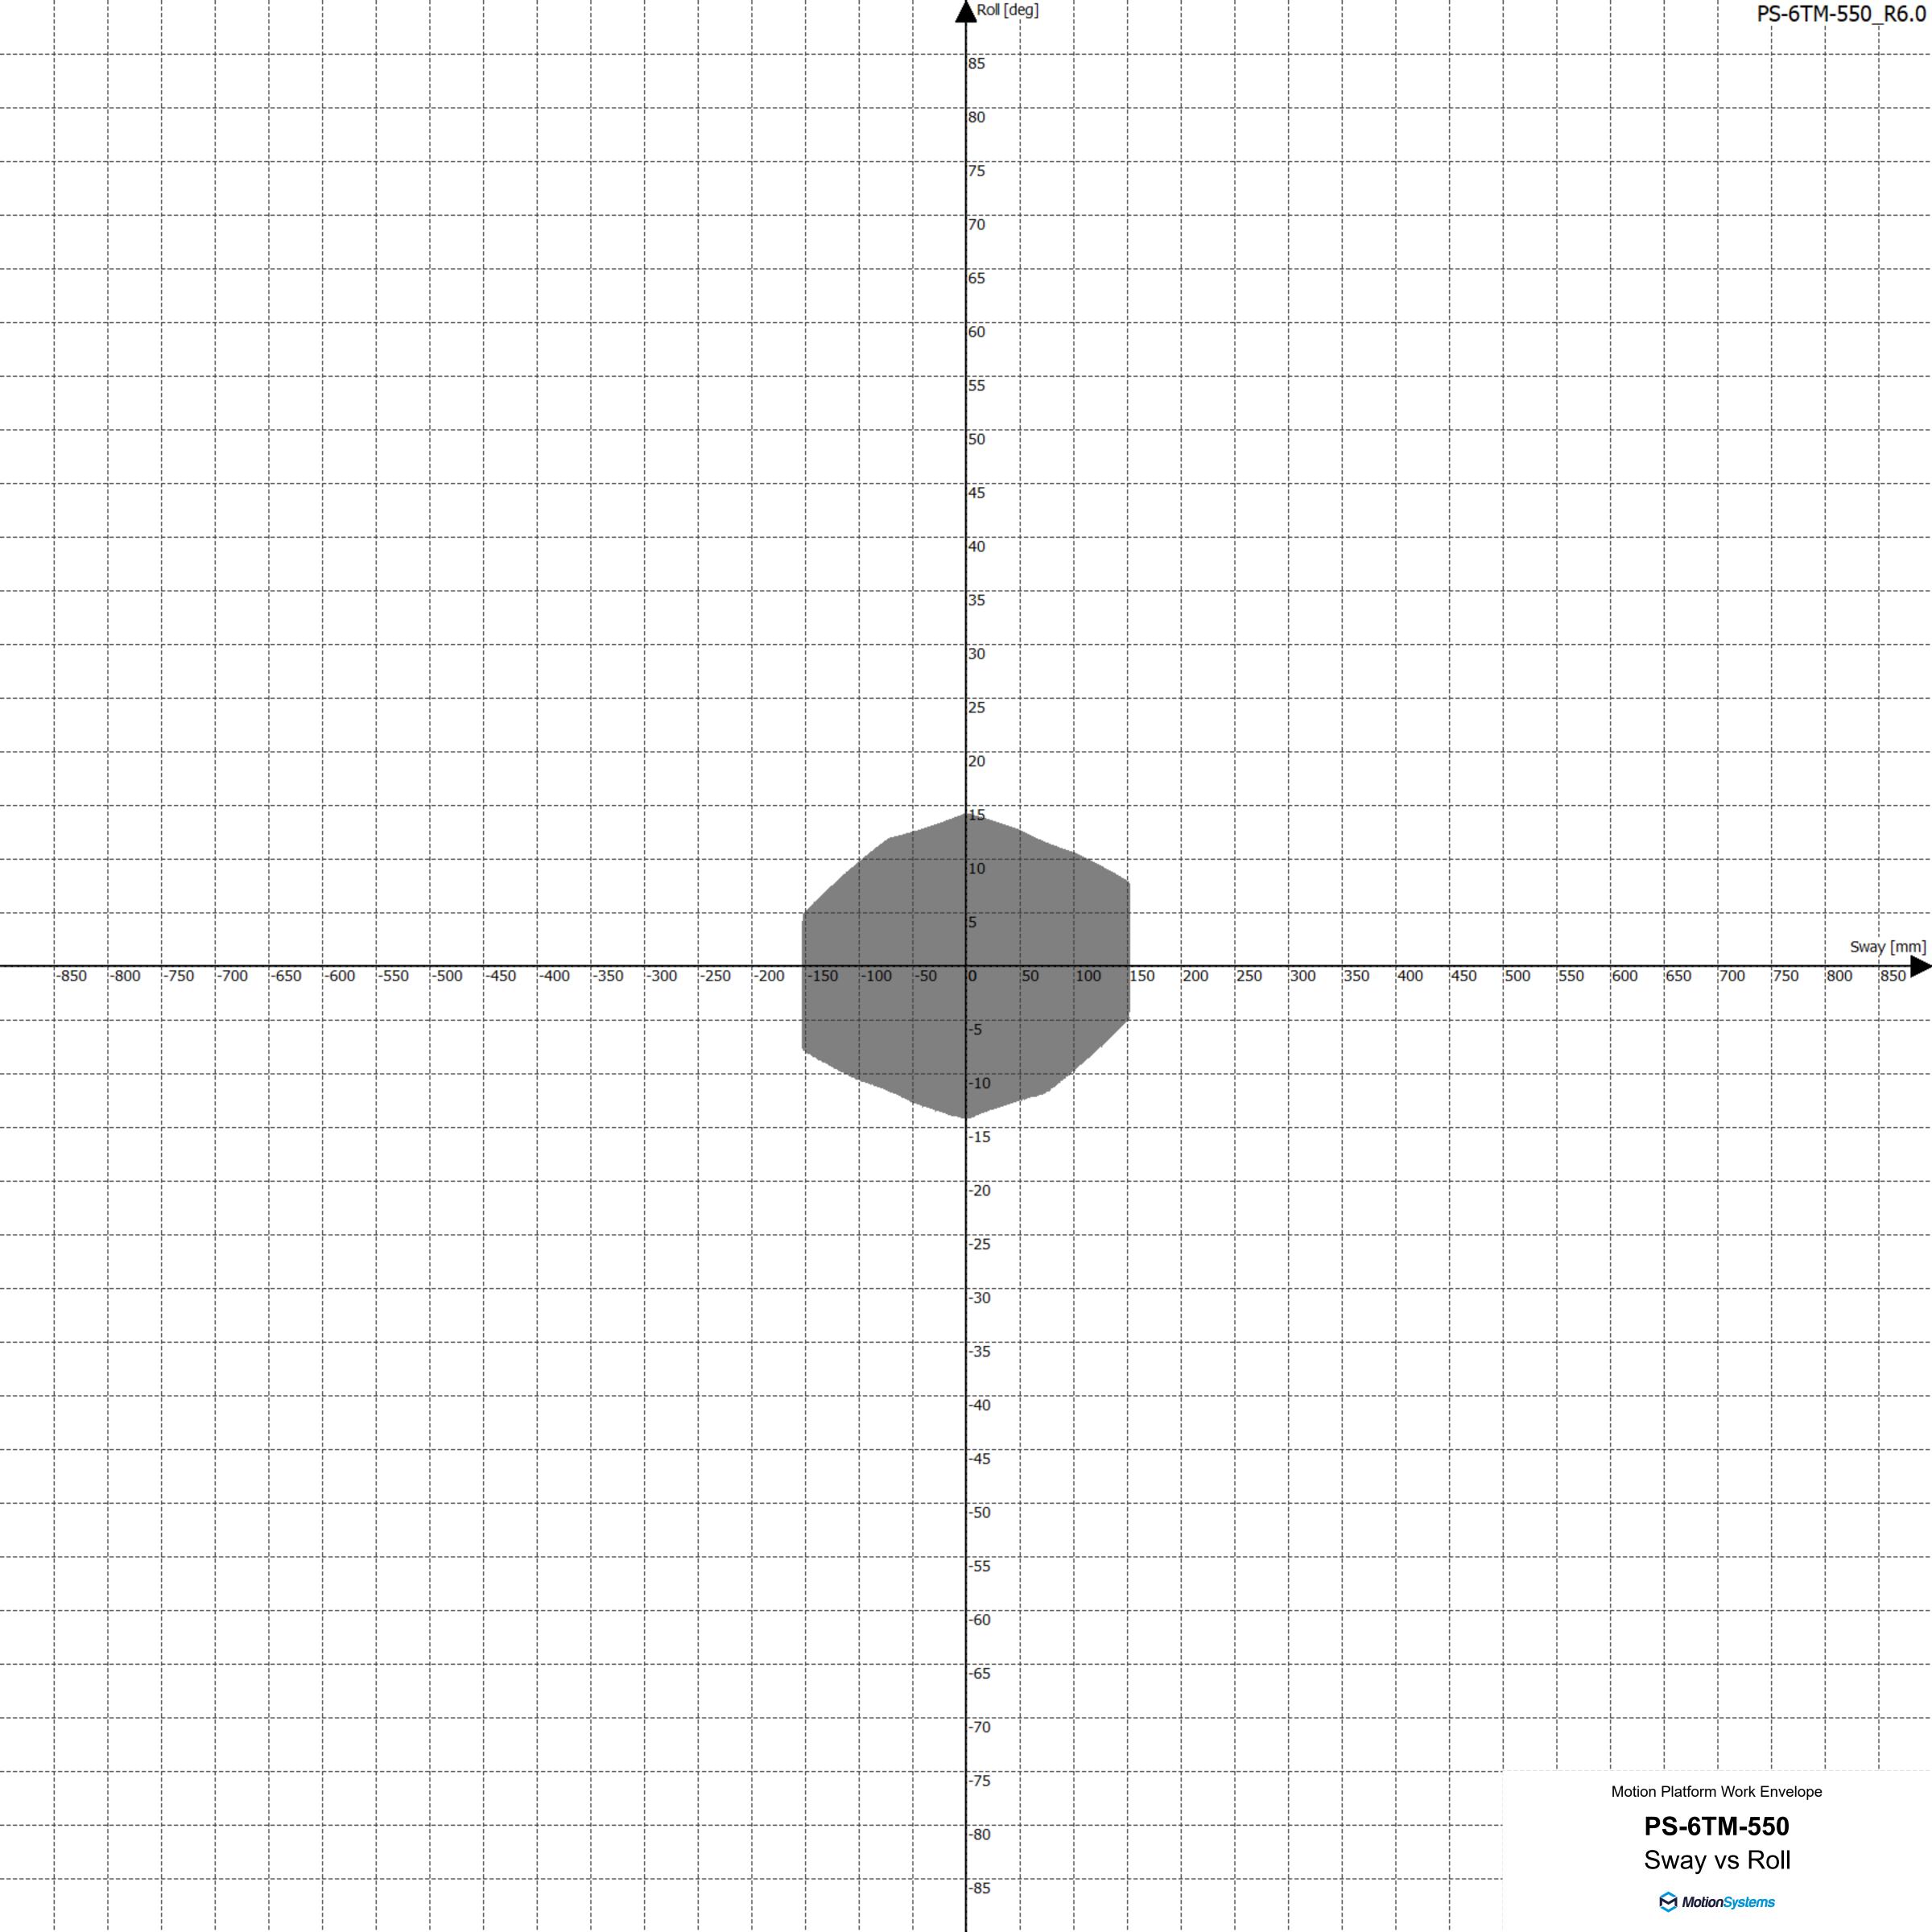

|                                 | <br>             | Motion <b>P</b>                     |             |                            | elope              |                     |
|                           |      |              |     |     |              |                |                  |             |                                | <br>   <br>   <br>   <br>   <br>   <br>   <br>   <br>   <br> |            |      | <br>                               |                                    | -750       | i<br> <br>   |       |     |           | <br>                                 |                            |                                 | <br>             | Motion P                            |             | Work Enve<br>M-550<br>Heav | elope<br><b>'C</b> |                     |