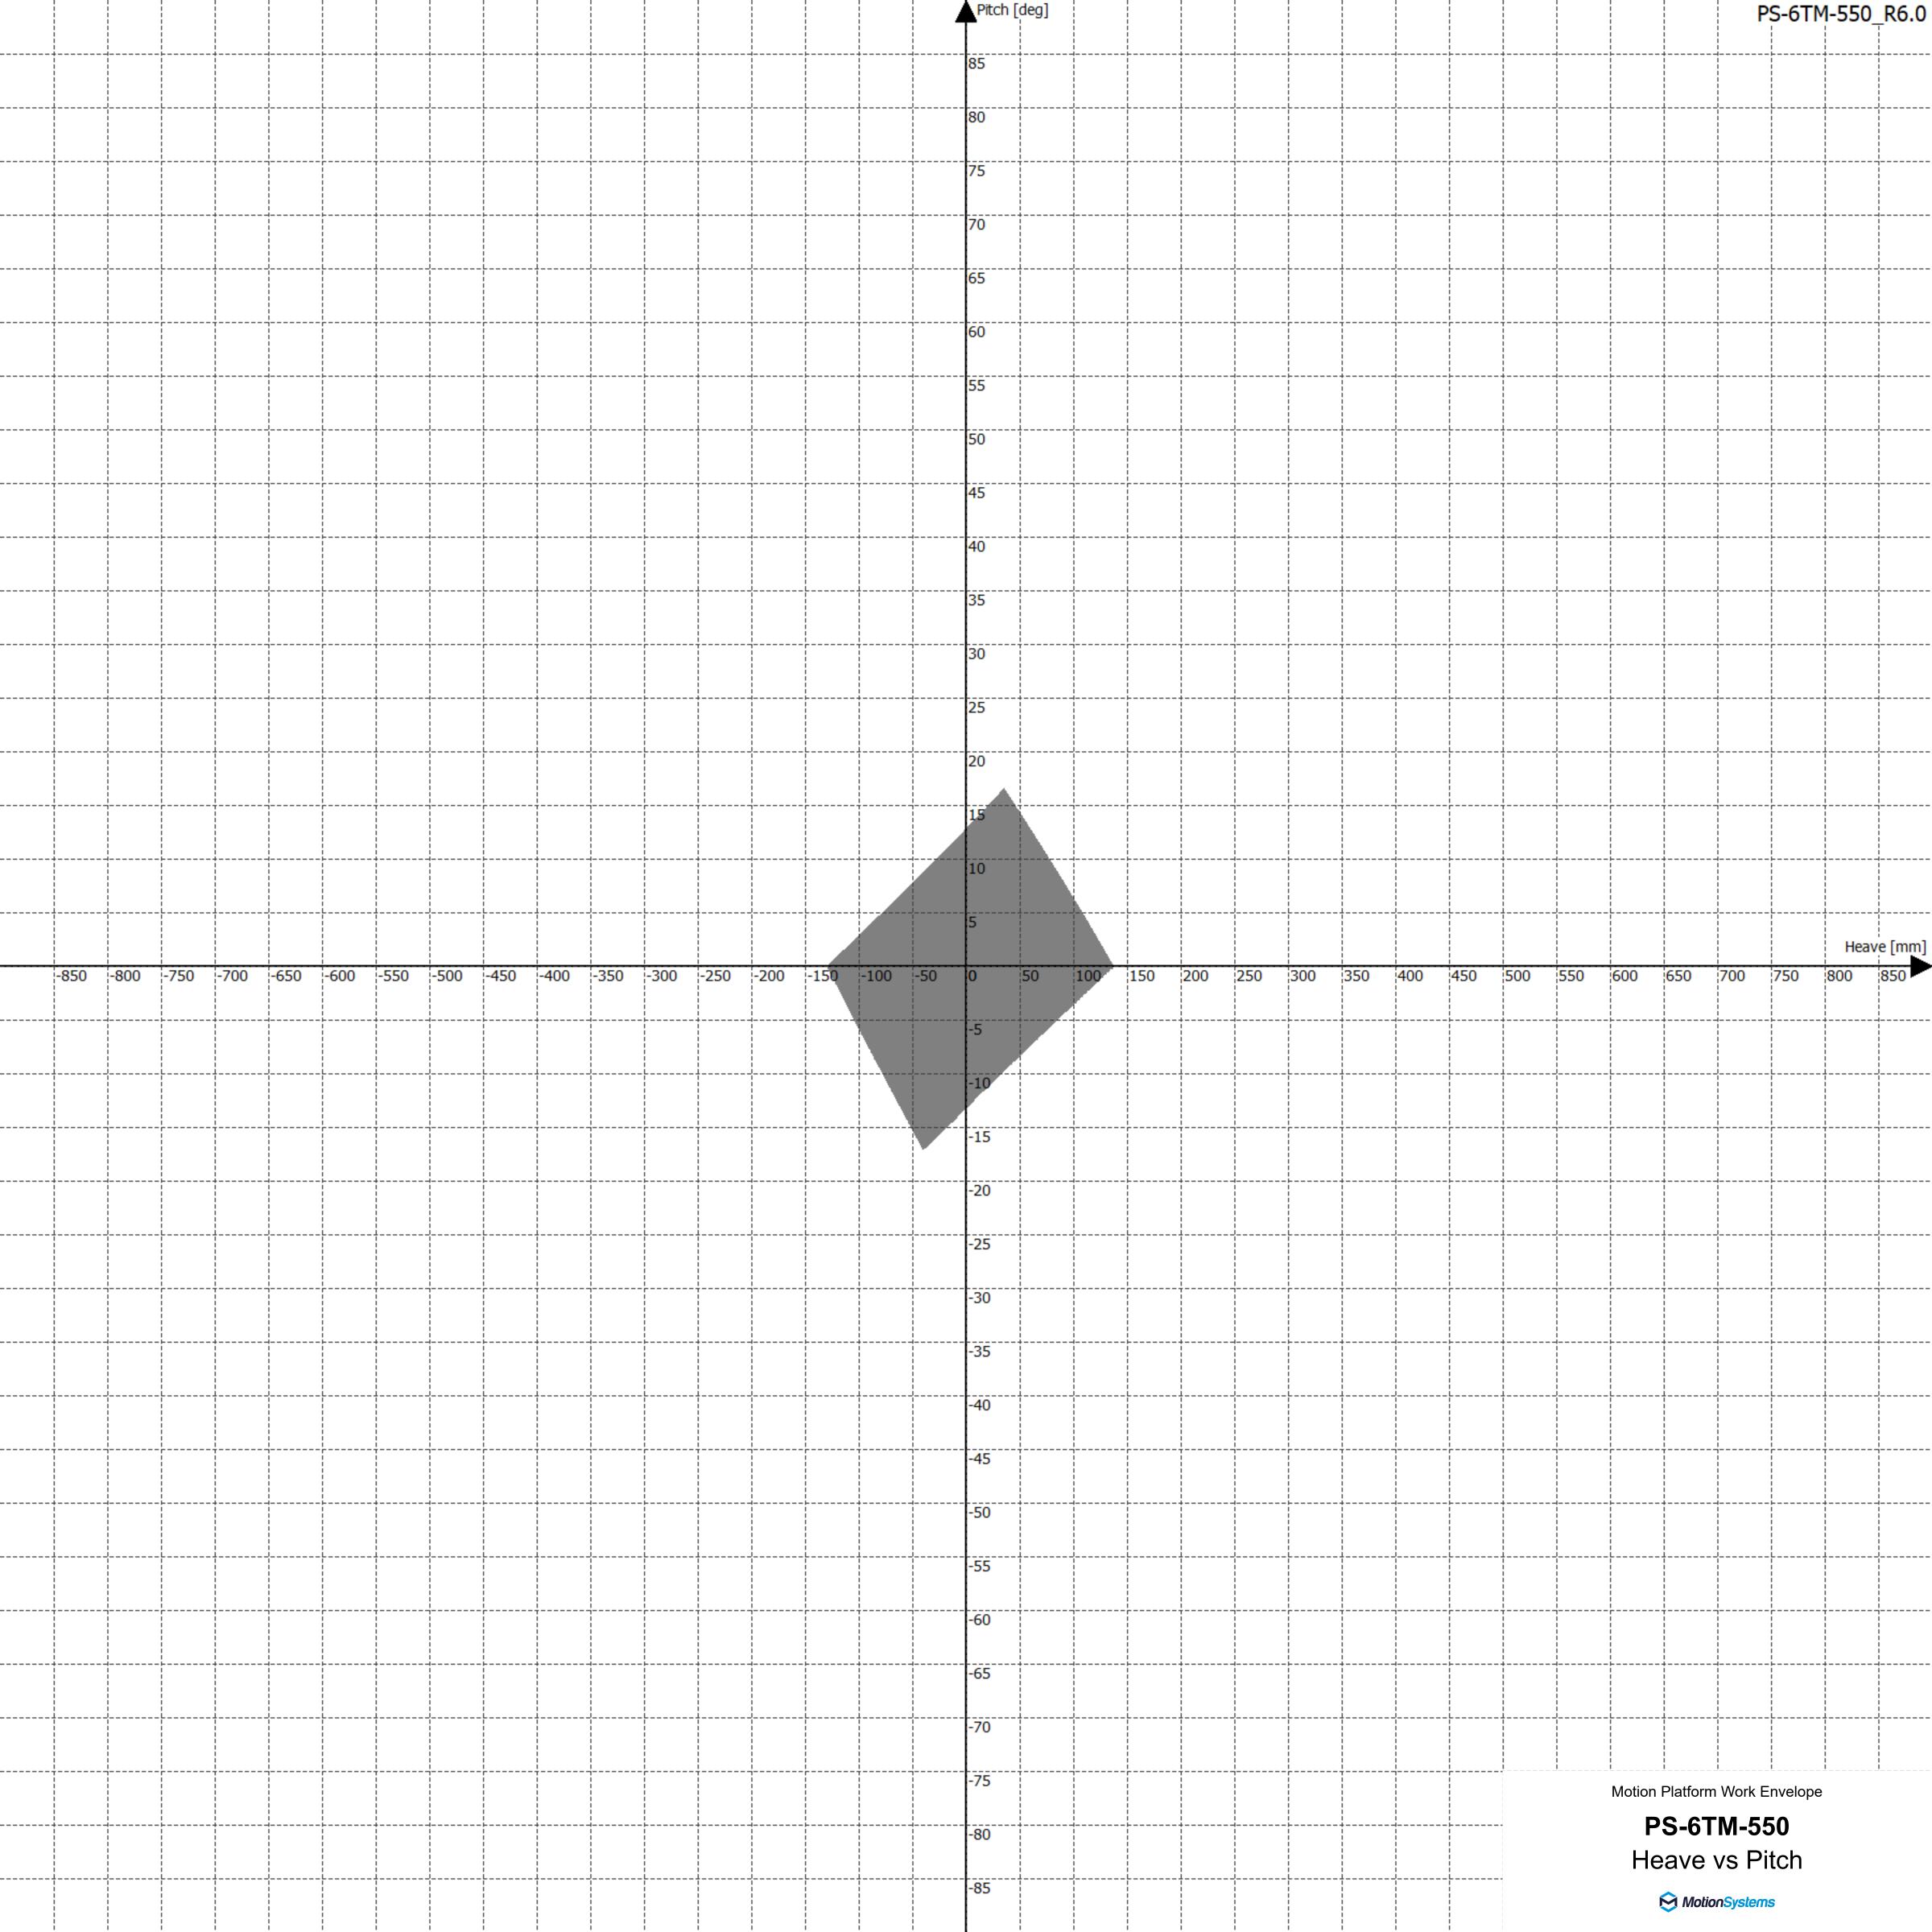

|       |                |   |   |              |              |                |   |                |                          |             |                  |      | <br>                                 | 4                                  | Heave [mm]   |              |              |       |   |                          |                  |                                 |               | PS-                        | 6TM-5        | 550_  | R6.0   |
|-------|----------------|---|---|--------------|--------------|----------------|---|----------------|--------------------------|-------------|------------------|------|--------------------------------------|------------------------------------|--------------|--------------|--------------|-------|---|--------------------------