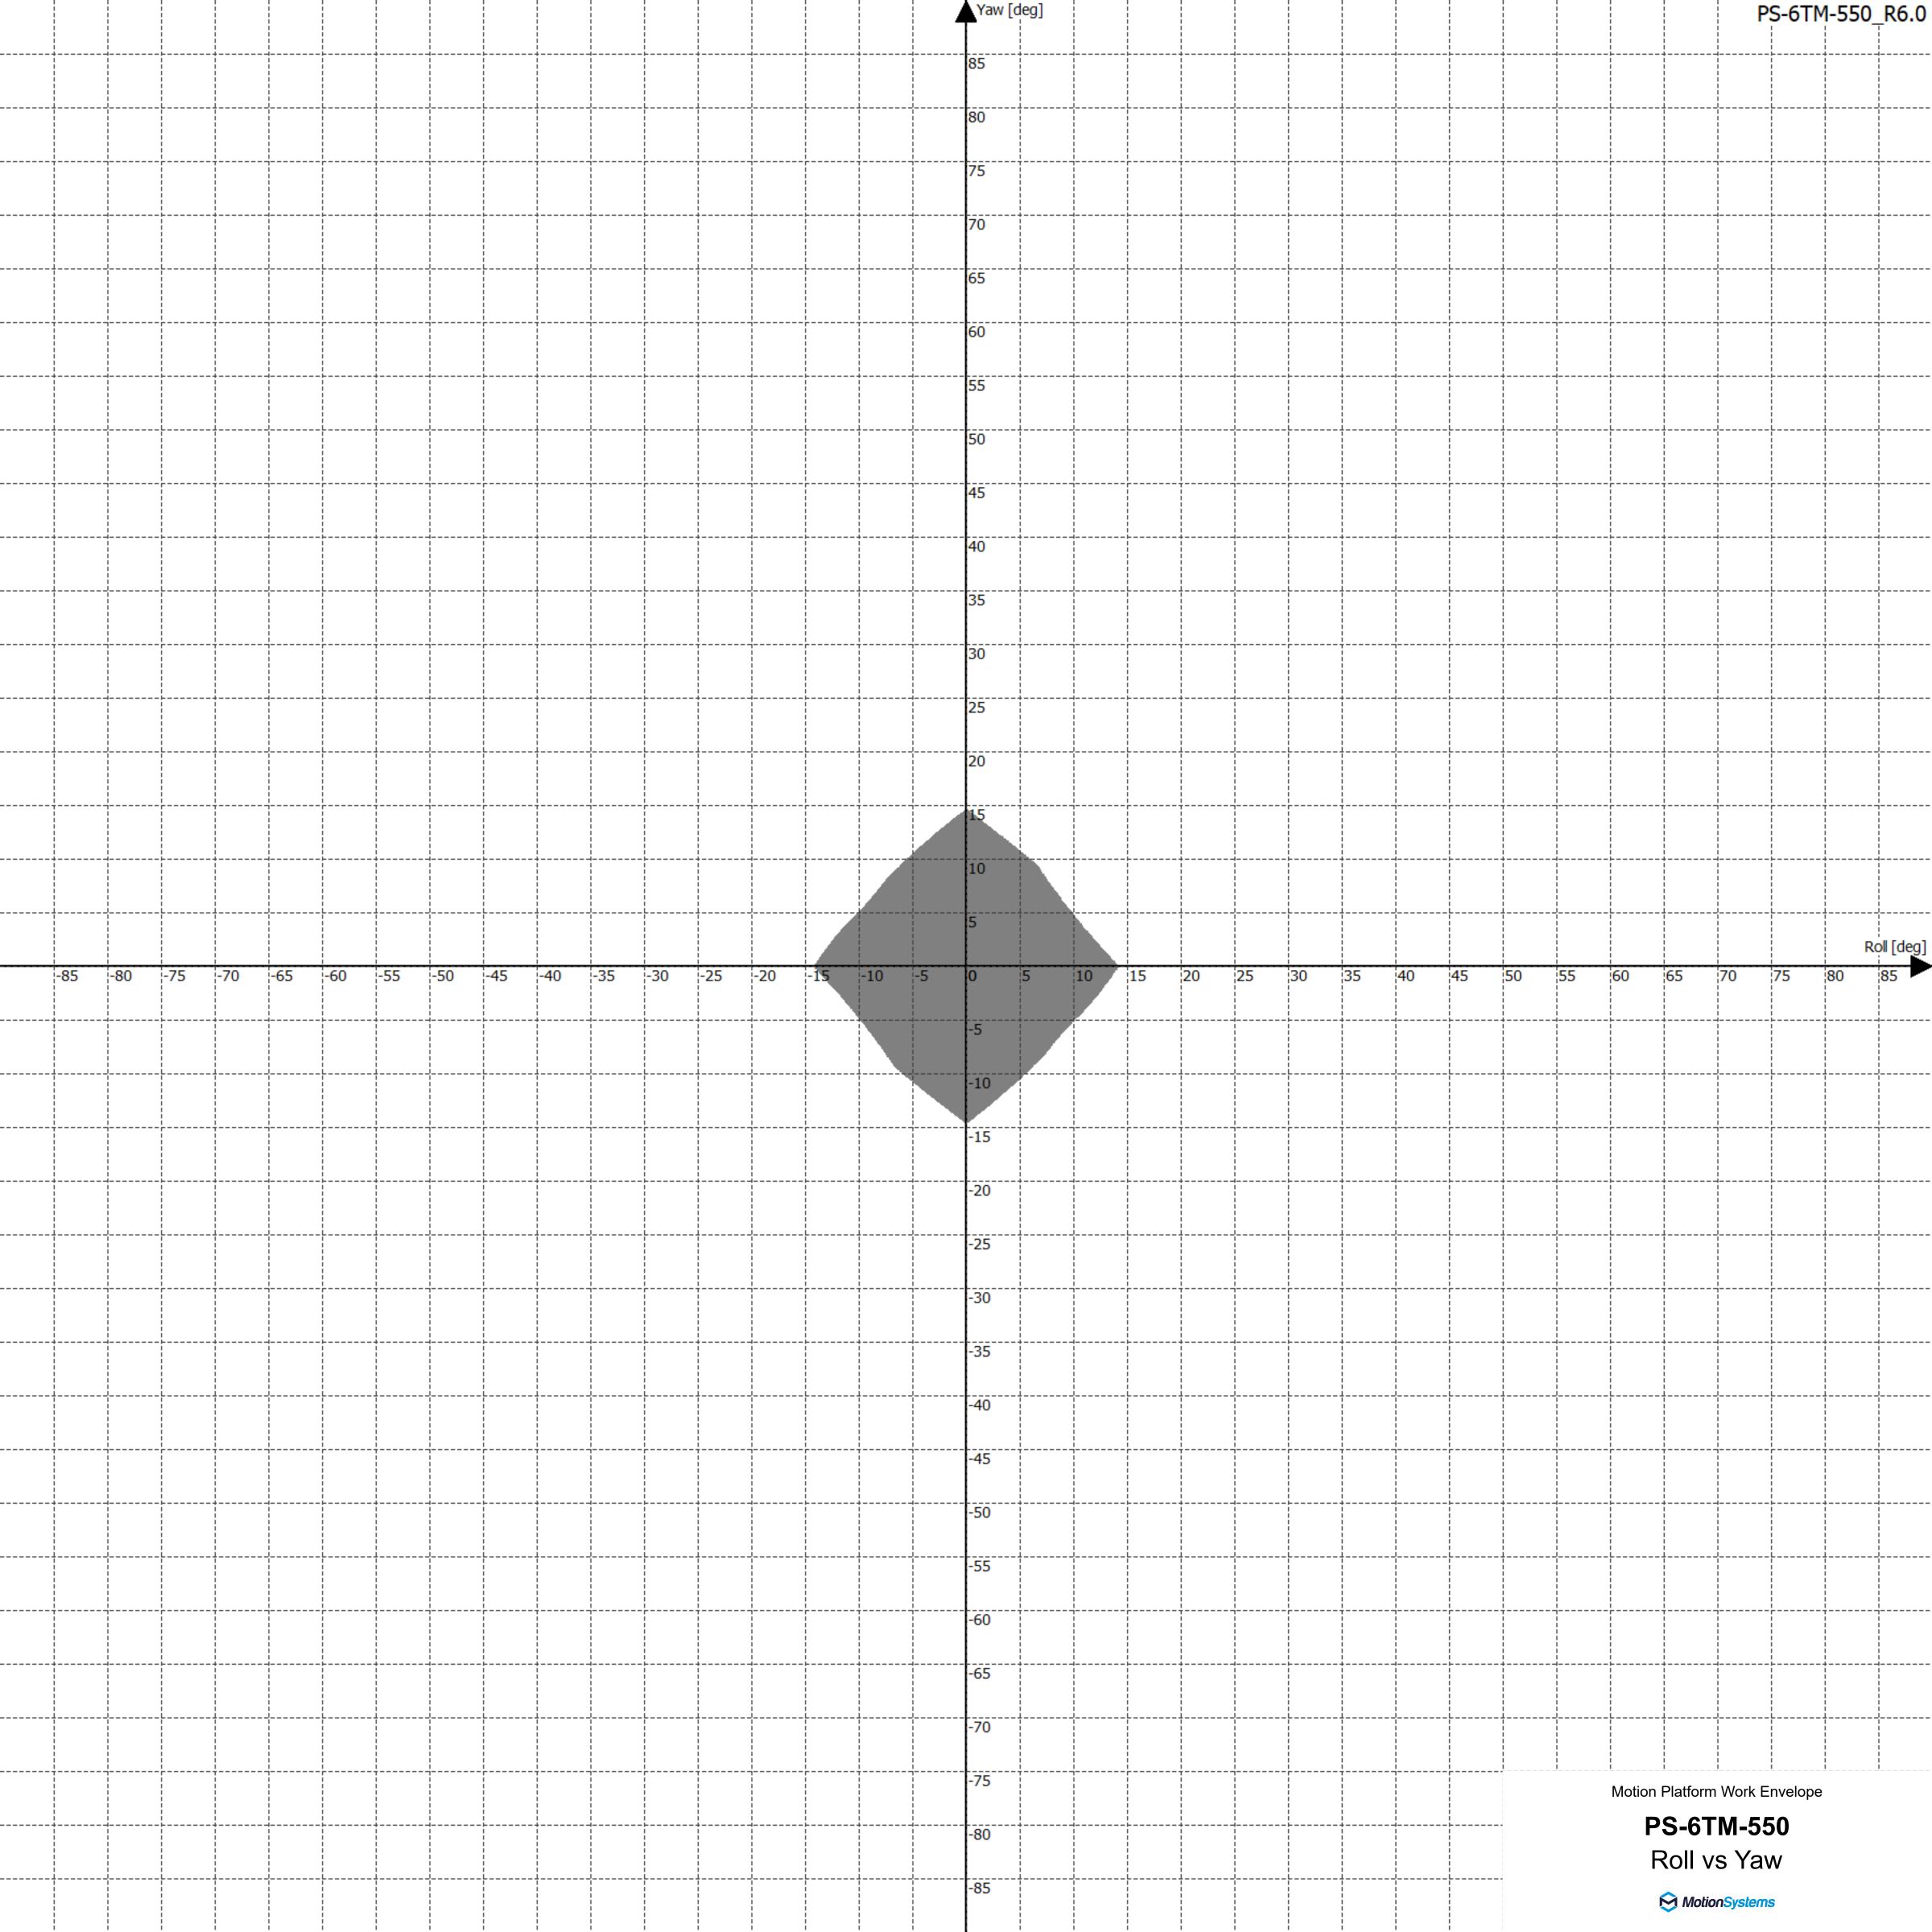

|       |                |   |   |              |              |                |   |                |                          |             |                  |      | <br>                                 | 4                                  | Heave [mm]   |              |              |       |   |                          |                  |                                 |               | PS-                        | 6TM-5        | 550_  | R6.0   |
|-------|----------------|---|---|--------------|--------------|----------------|---|----------------|--------------------------|-------------|------------------|------|--------------------------------------|------------------------------------|--------------|--------------|--------------|-------|---|--------------------------|---------