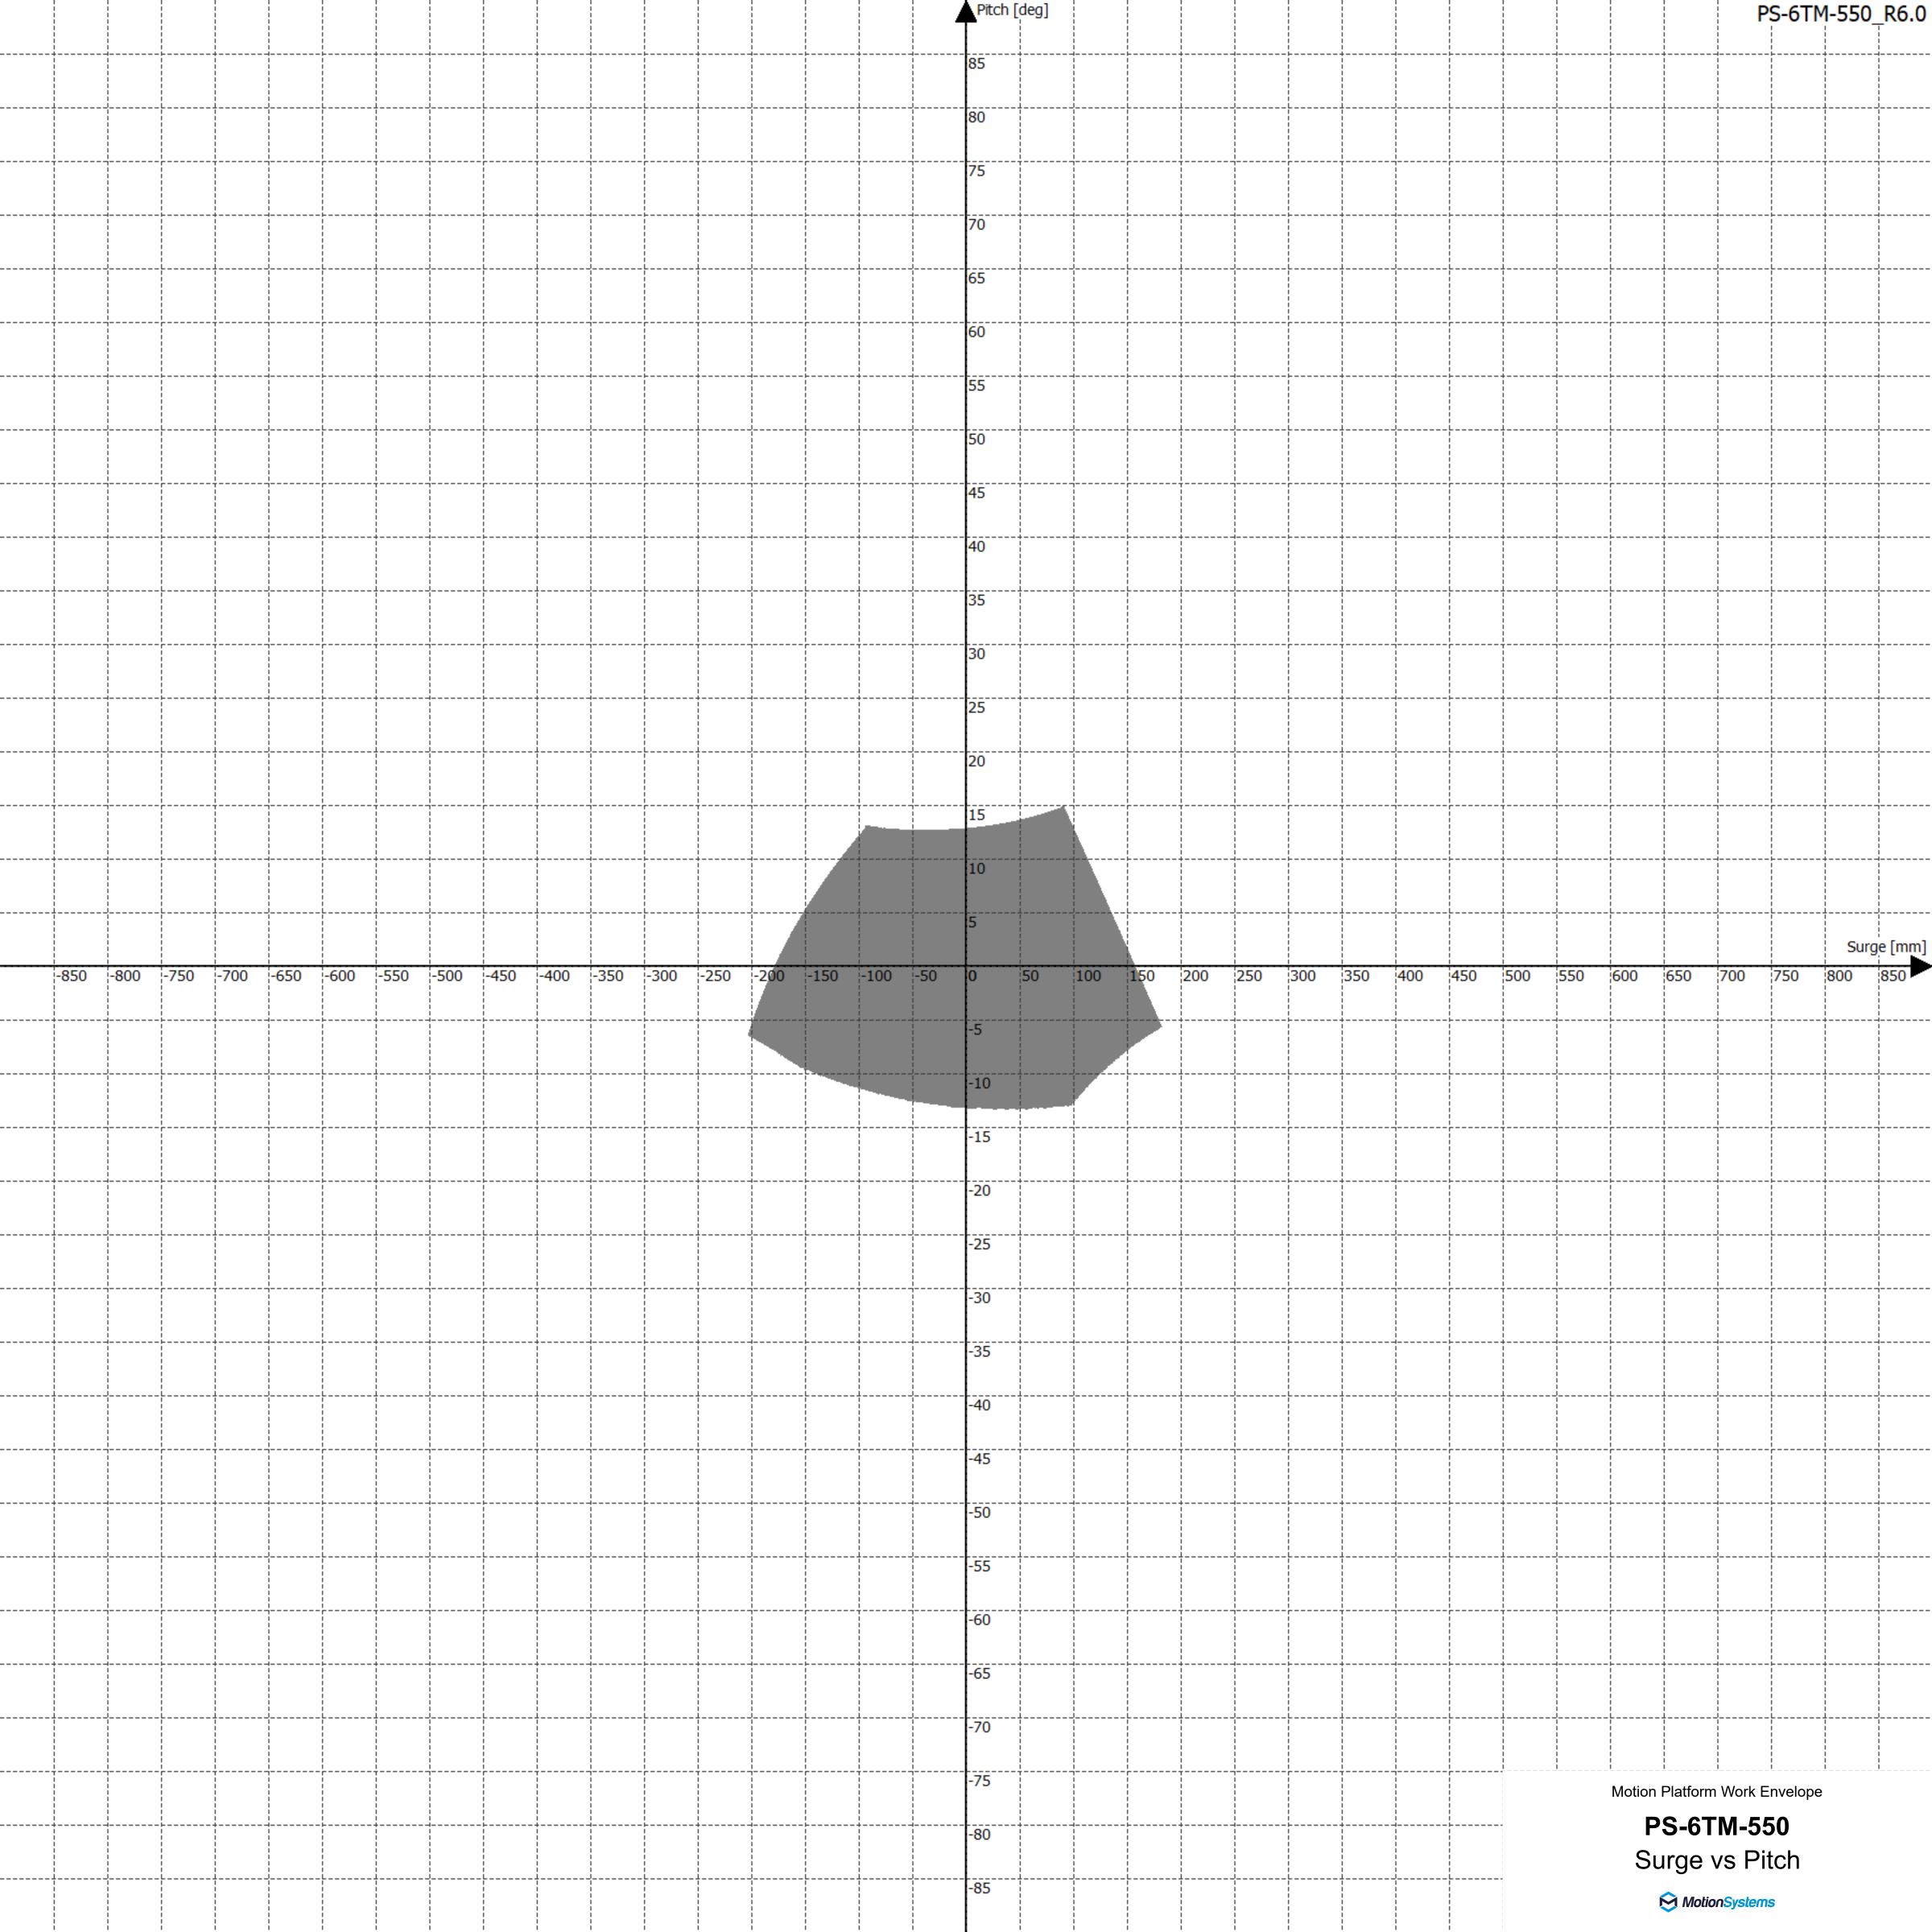

| ļ<br>       |                  |      | <u> </u>                             | <br>                               | -800         |              |              |       |   |                          |                  | Р                               | S-6T          | Work Enve<br>M-550         | ·<br>)       |       |        |
| <br>  |                |   |   |              |              |                |   |                |                          |             |                  |      |                                      |                                    | -800<br>-850 |              |              |       |   |                          |                  | <b>P</b><br>Su                  | S-6T<br>rge v | Work Enve<br>M-550<br>Heav | /e           |       |        |









|                           |      |              |     |     |              |                |                  |             |                                | <br>                                                         |            |      |                                    | 4                                  | Heave [mm] |              |       |     |           | <br>                                 | <br>                       |                                 |                  |                                     |             | PS-                        | 6TM-55             | 0_R6.0              |
|---------------------------|------|--------------|-----|-----|--------------|----------------|------------------|-------------|--------------------------------|-------------