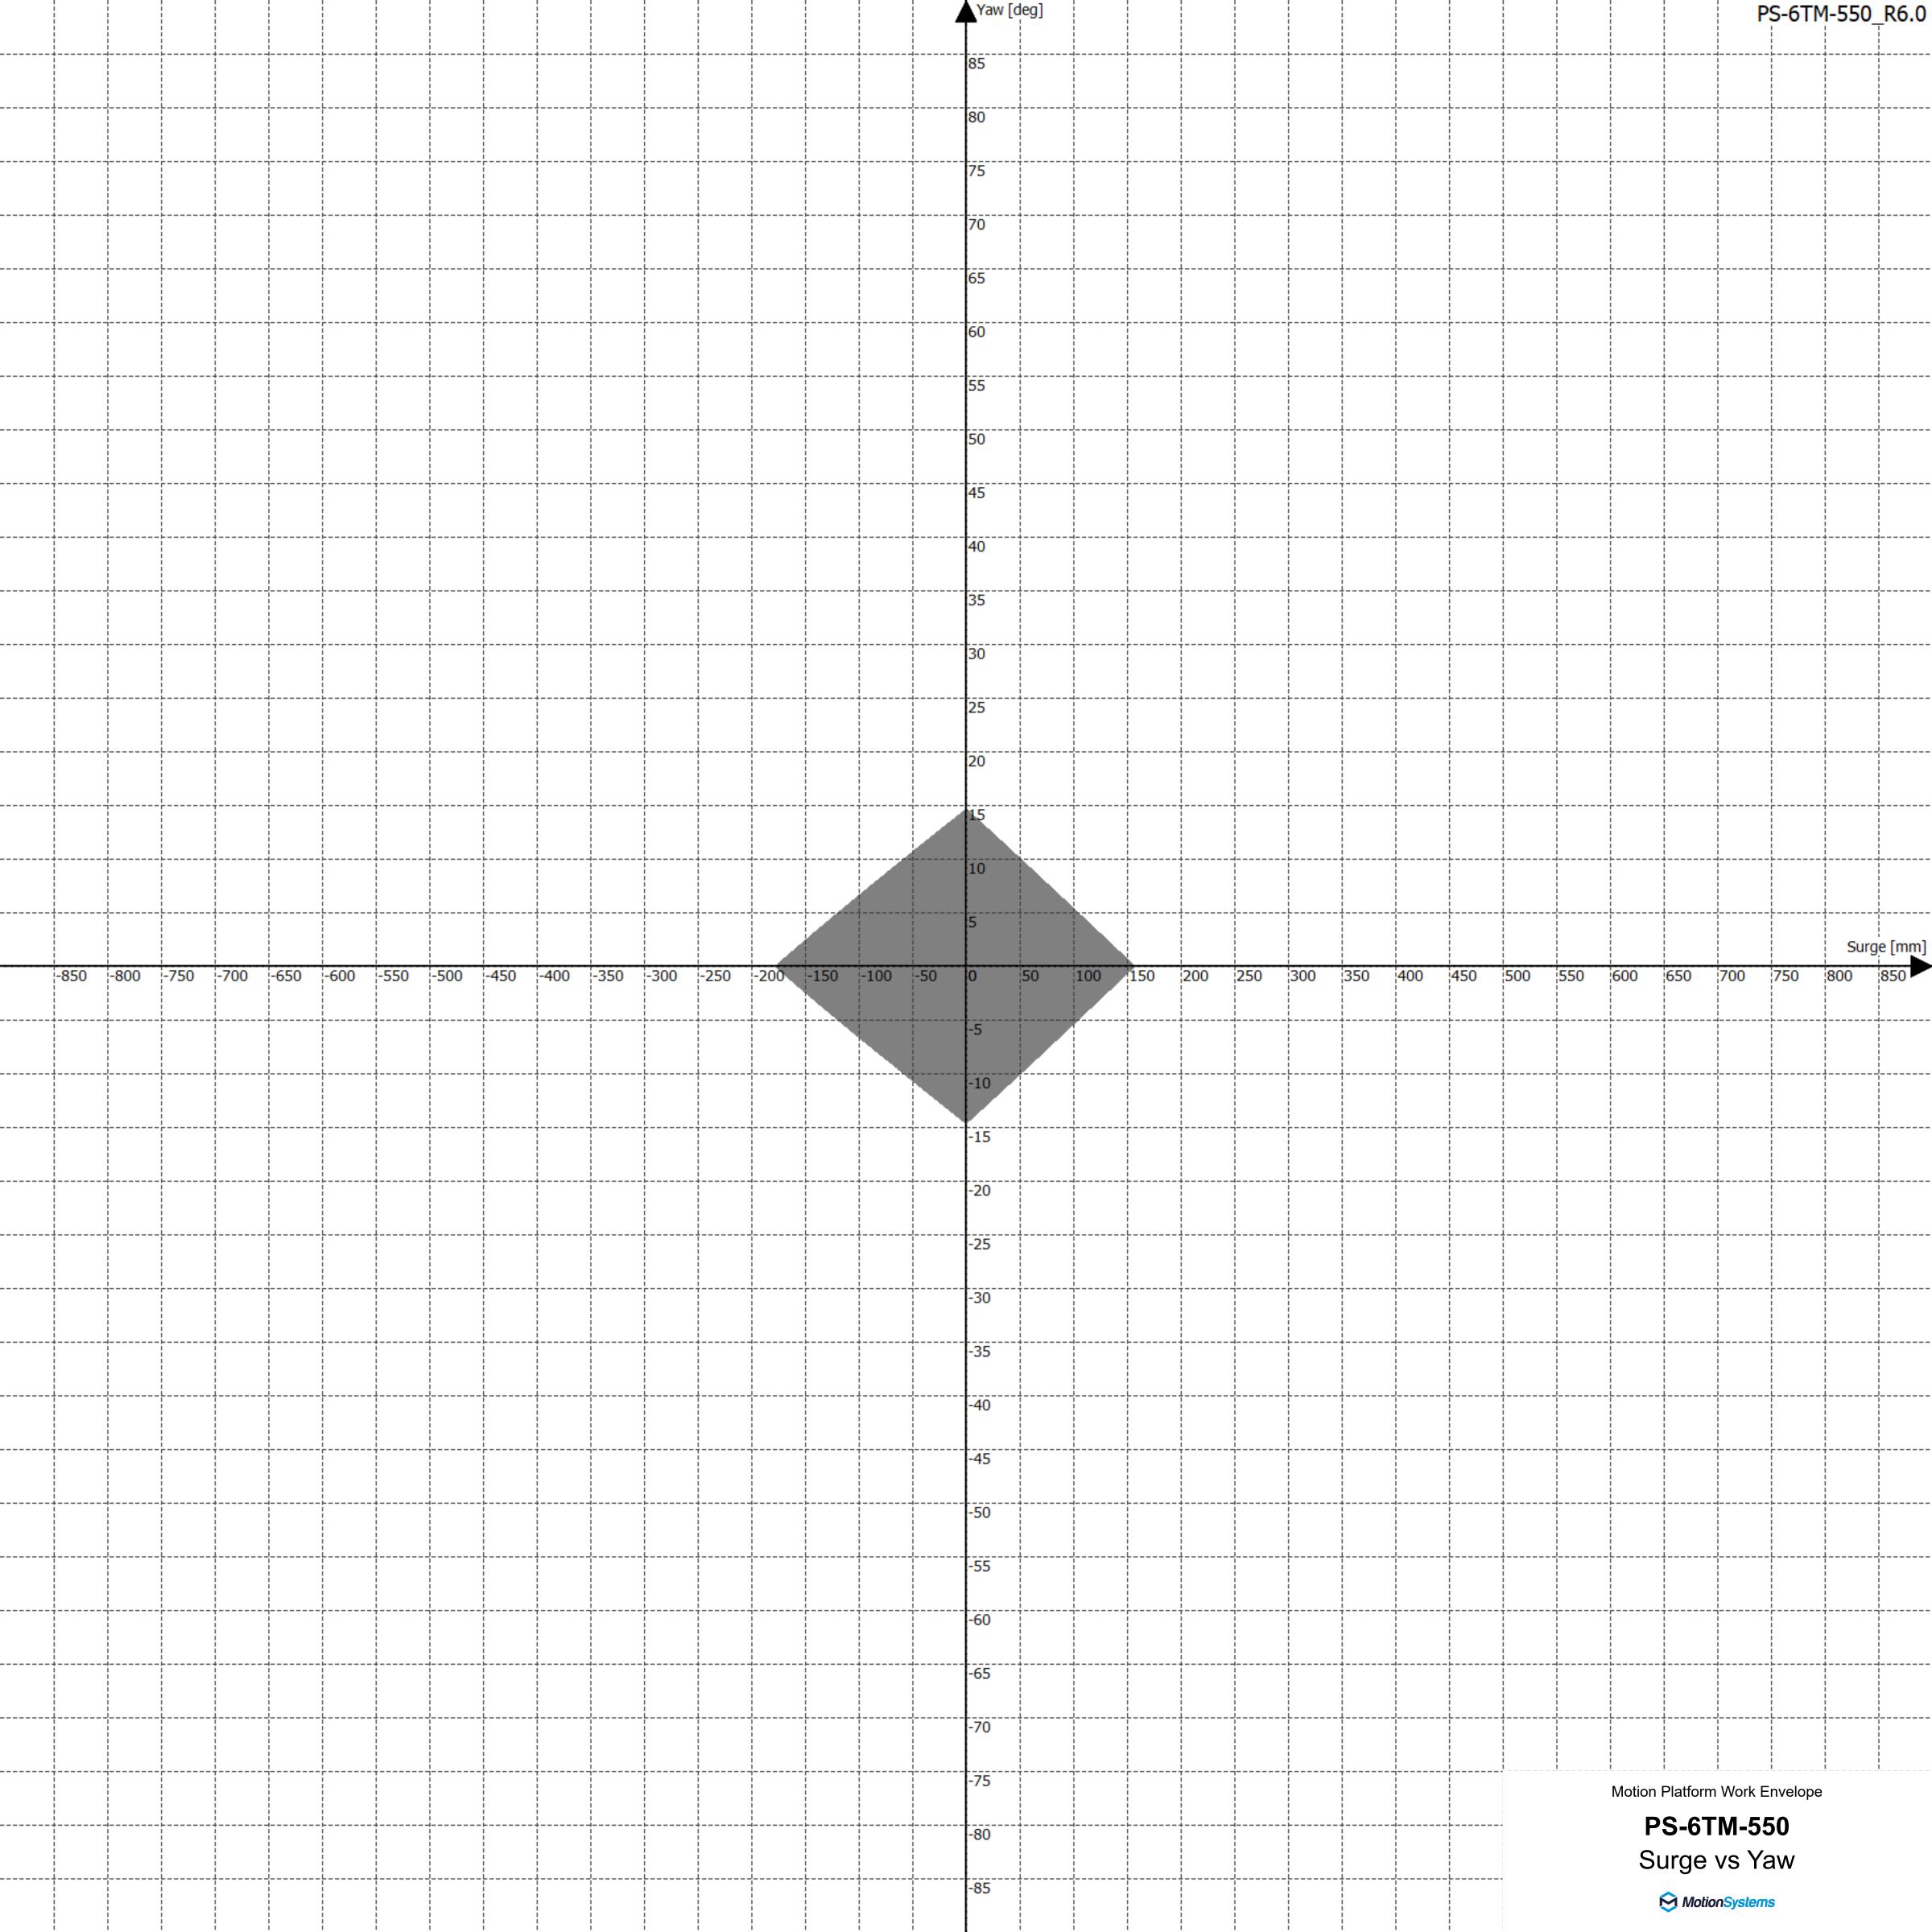

| ļ<br>       |                  |      | <u> </u>                             | <br>                               | -800         |              |              |       |   |                          |                  | Р                               | S-6T          | Work Enve<br>M-550         | ·<br>)       |       |        |
| <br>  |                |   |   |              |              |                |   |                |                          |             |                  |      |                                      |                                    | -800<br>-850 |              |              |       |   |                          |                  | <b>P</b><br>Su                  | S-6T<br>rge v | Work Enve<br>M-550<br>Heav | /e           |       |        |









|                           |      |              |     |     |              |                |                  |             |                                | <br>                                                         |            |      |                                    | 4                                  | Heave [mm] |              |       |     |           | <br>                                 | <br>                       |                                 |                  |                                     |             | PS-                        | 6TM-55             | 0_R6.0              |
|---------------------------|------|--------------|-----|-----|--------------|----------------|------------------|-------------|--------------------------------|-------------------