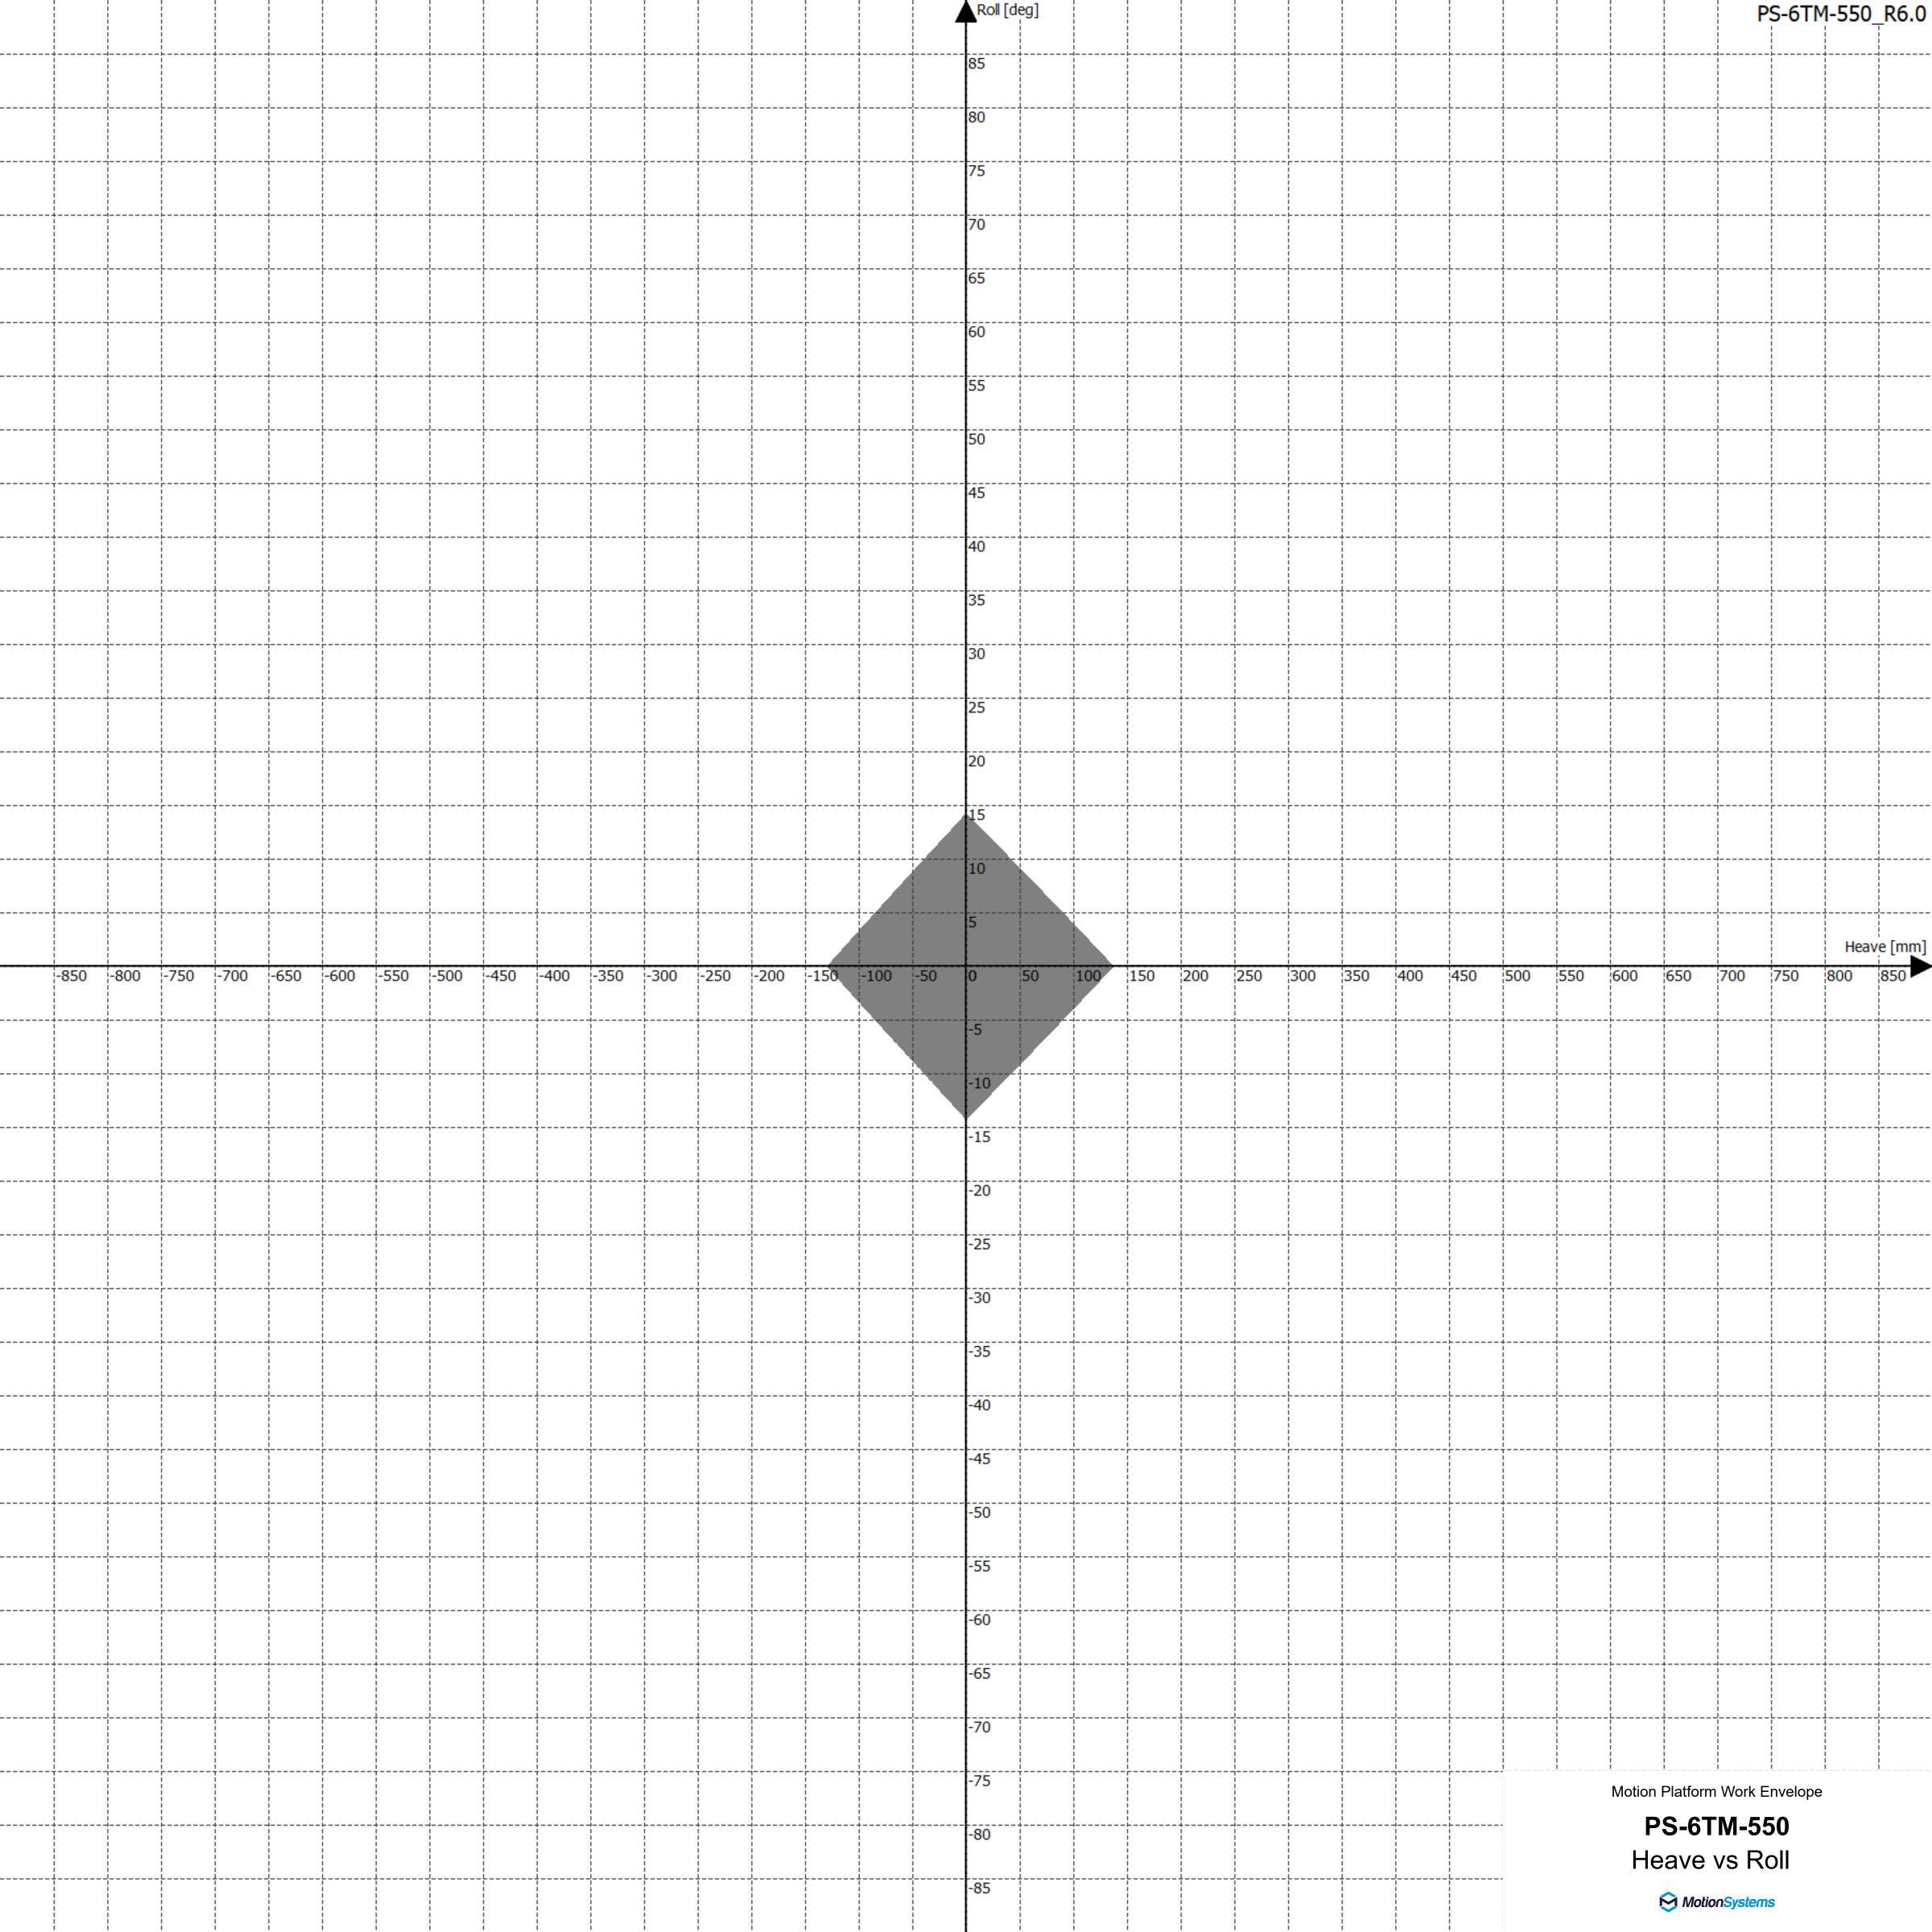

|       |                |   |   |              |              |                |   |                |                          |             |                  |      | <br>                                 | 4                                  | Heave [mm]   |              |              |       |   |                          |                  |                                 |               | PS-                        | 6TM-5        | 550_  | R6.0   |
|-------|----------------|---|---|--------------|--------------|----------------|---|----------------|--------------------------|-------------|------------------|------|--------------------------------------|------------------------------------|--------------|--------------|--------------|-------|---|--------------------------|-