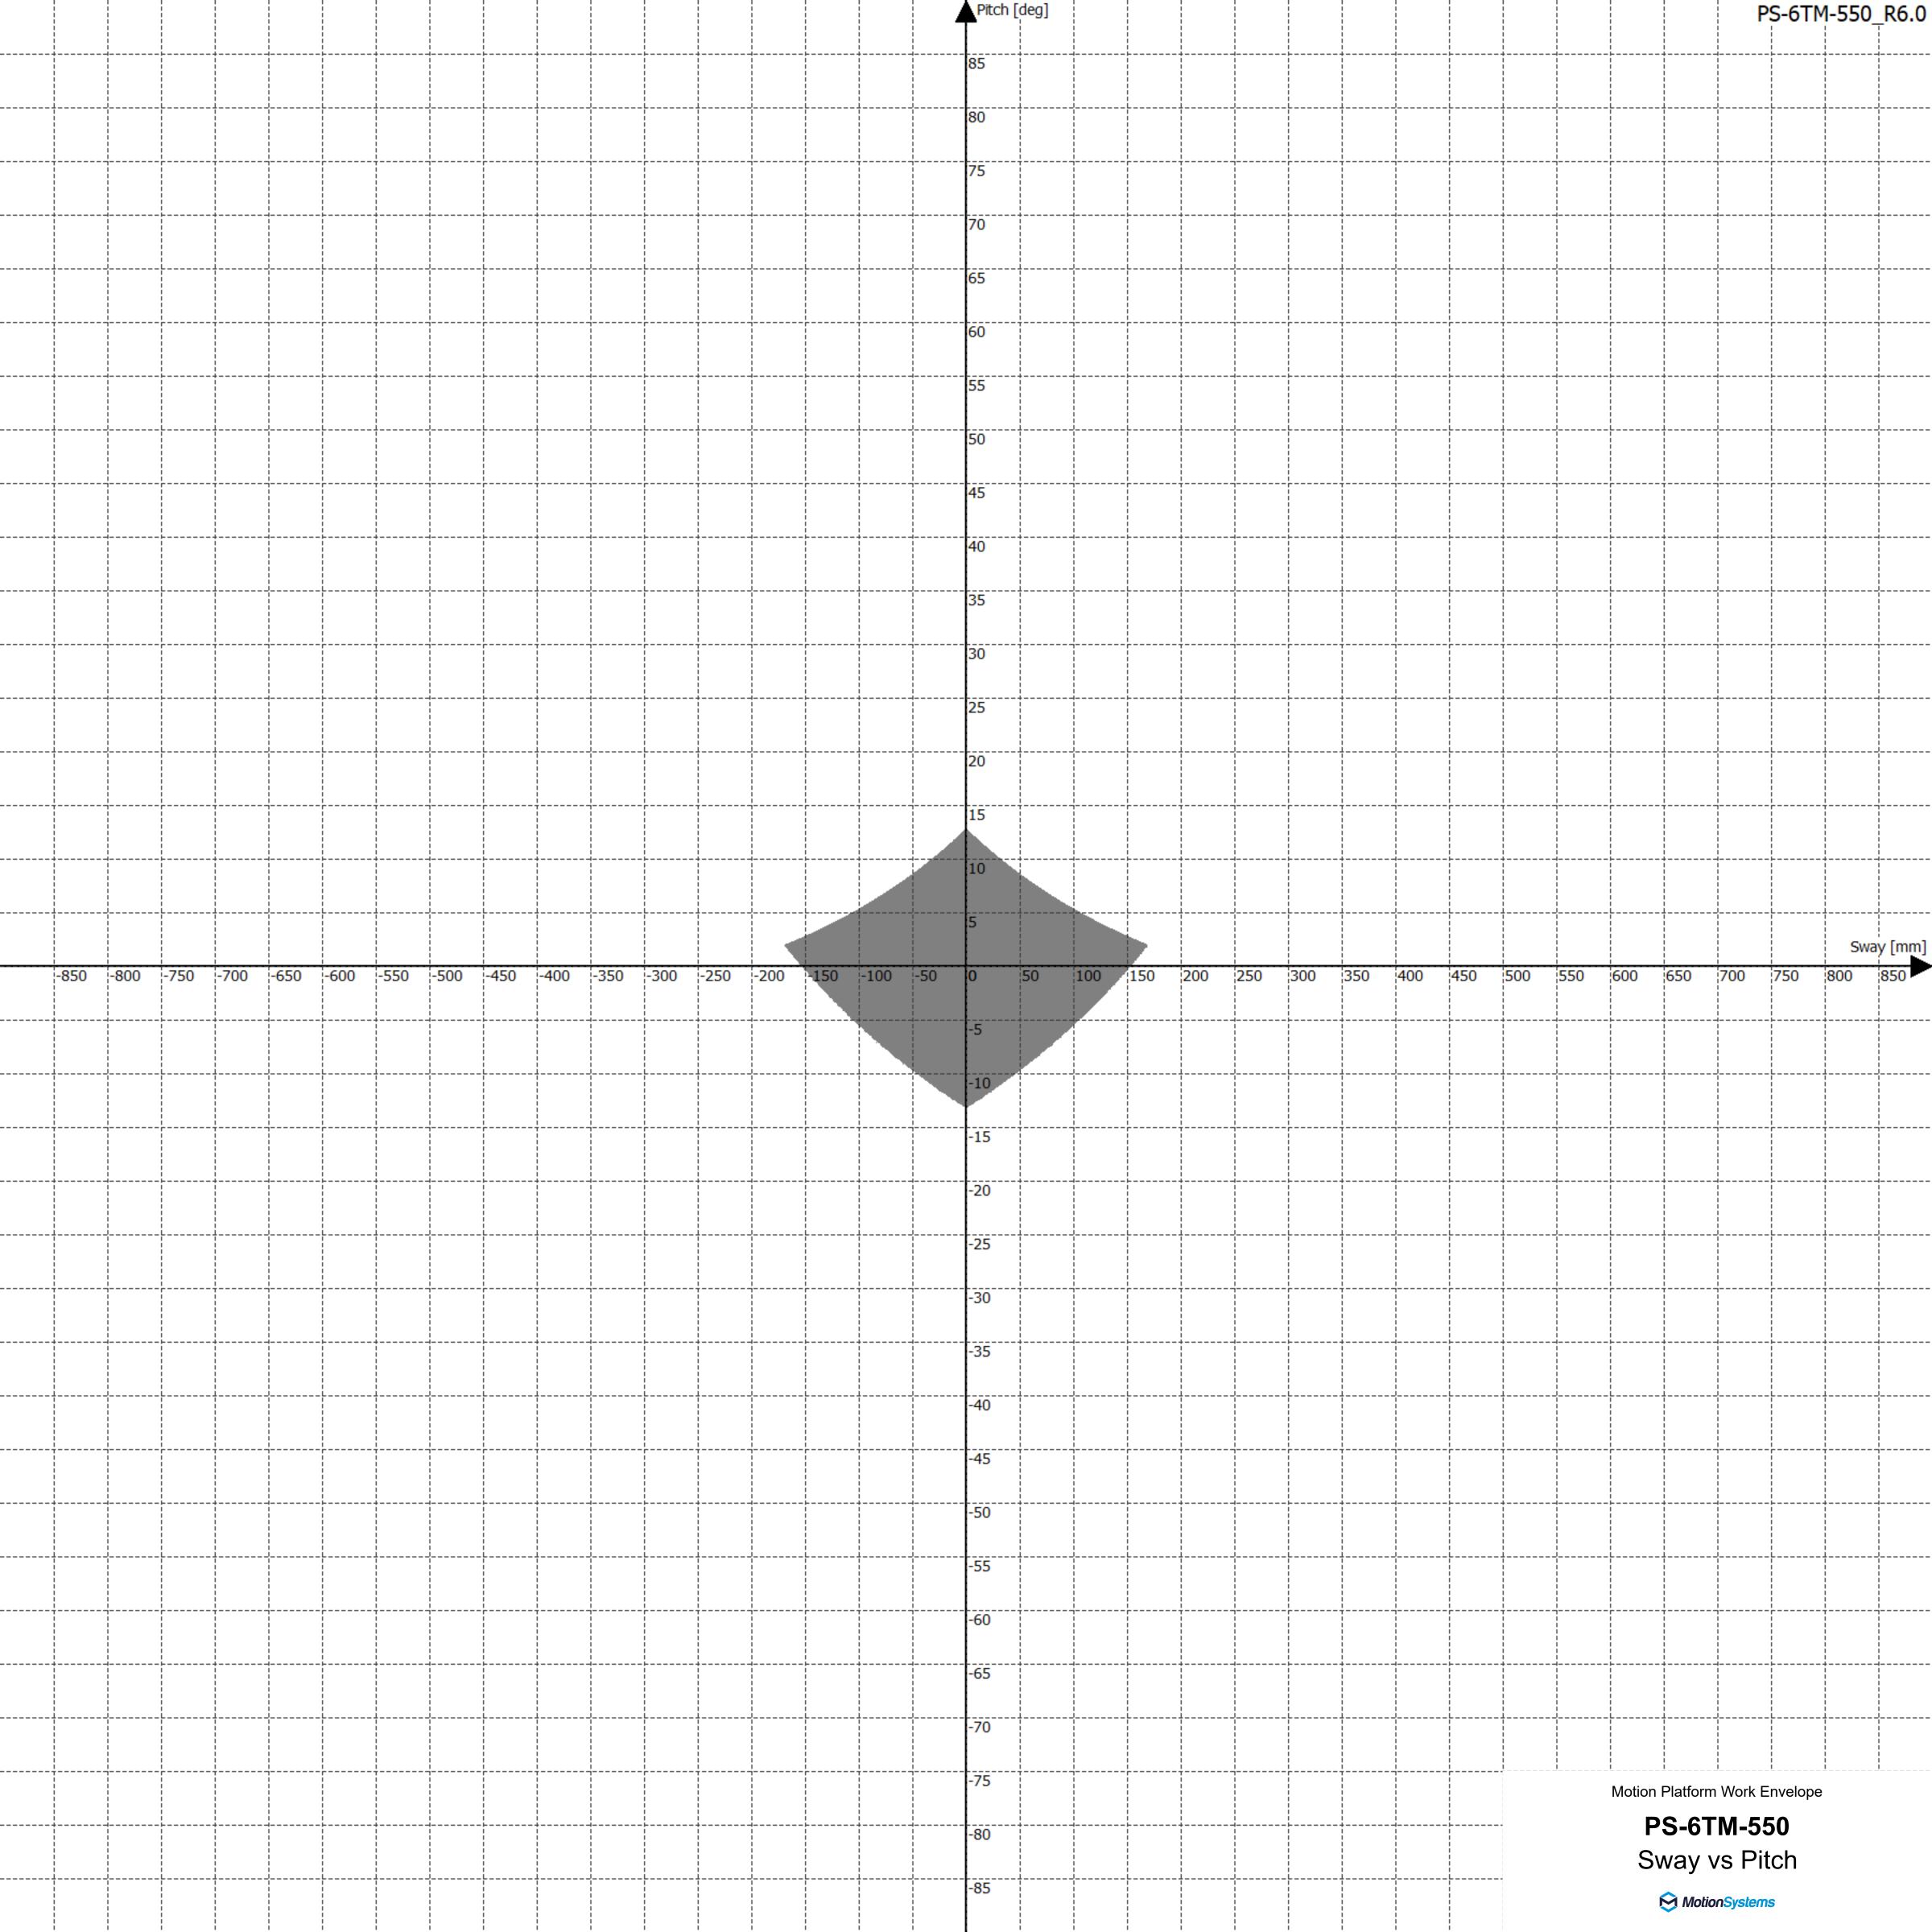

|                                 | <br>             | Motion <b>P</b>                     |             |                            | elope              |                     |
|                           |      |              |     |     |              |                |                  |             |                                | <br>   <br>   <br>   <br>   <br>   <br>   <br>   <br>   <br> |            |      | <br>                               |                                    | -750       | i<br> <br>   |       |     |           | <br>                                 |                            |                                 | <br>             | Motion P                            |             | Work Enve<br>M-550<br>Heav | elope<br><b>'C</b> |                     |